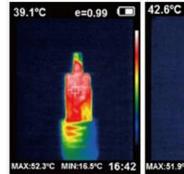

# Five major toning imaging modes

Can save/fully display the details of the target object for analysis

rainbow

Iron oxide red

Cool color

Black and white

White black

## Visible imaging

300,000 high pixels

### Infrared thermal imaging

### 320×240 resolution