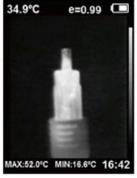

# Five major toning imaging modes

Can save/fully display the details of the target object for analysis

rainbow

Iron oxide red

Cool color

Black and white

White black

## Visible imaging

300,000 high pixels

### Infrared thermal imaging

### 320×240 resolution