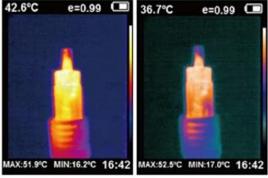

# Five major toning imaging modes

Can save/fully display the details of the target object for analysis

rainbow

Iron oxide red

Cool color

Black and white

White black

## Visible imaging

300,000 high pixels

### Infrared thermal imaging

### 320×240 resolution