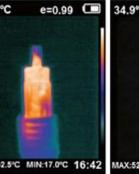

# Five major toning imaging modes

Can save/fully display the details of the target object for analysis

rainbow

Iron oxide red

Cool color

Black and white

White black

## Visible imaging

300,000 high pixels

### Infrared thermal imaging

### 320×240 resolution