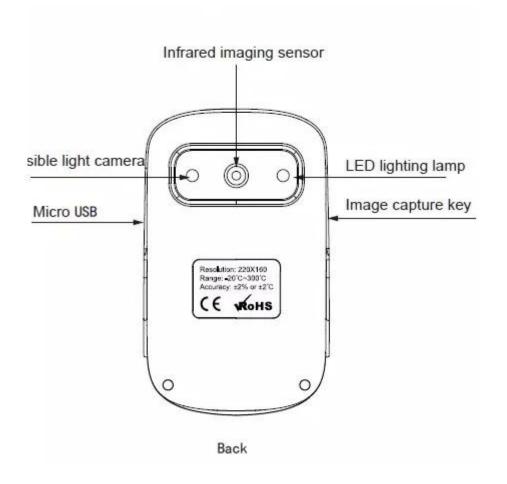

### 4.2. Key Description

1. Color code: used to mark the color corresponding to the relative temperature from low to high in the field of version.

The central point temperature cursor: used to indicate the central position in the screen area. The cursor color displays white. The temperature value is displayed top left corner of the screen.

3. The highest temperature cursor: used to indicate the highest temperature position in the screen area. It will move with the movement of the highest temperature. The cursor displays red. The temperature value is displayed at bottom left corner of the screen.