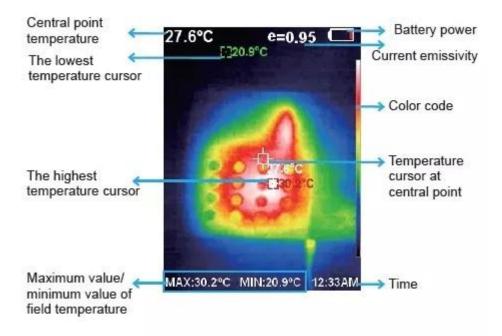

### 4.2. Key Description

1. Color code: used to mark the color corresponding to the relative temperature from low to high in the field of version.

The central point temperature cursor: used to indicate the central position in the screen area. The cursor color displays white. The temperature value is displayed top left corner of the screen.

3. The highest temperature cursor: used to indicate the highest temperature position in the screen area. It will move with the movement of the highest temperature. The cursor displays red. The temperature value is displayed at bottom left corner of the screen.