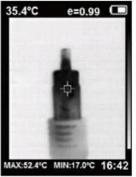

### 4.2. Key Description

1. Color code: used to mark the color corresponding to the relative temperature from low to high in the field of version.

The central point temperature cursor: used to indicate the central position in the screen area. The cursor color displays white. The temperature value is displayed top left corner of the screen.

3. The highest temperature cursor: used to indicate the highest temperature position in the screen area. It will move with the movement of the highest temperature. The cursor displays red. The temperature value is displayed at bottom left corner of the screen.