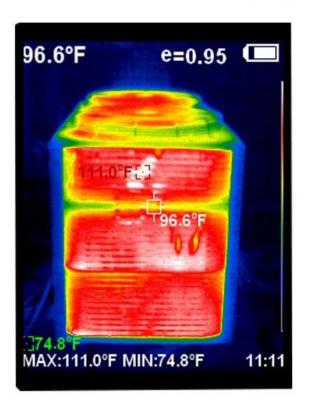

#### PRODUCT PICTURES

The Pictures of Different Views of **Thermal Imager** HT-02A

The Applications to China Manufacturer of Thermal Imager HT-A2

# Five major toning imaging modes

Can save/fully display the details of the target object for analysis

rainbow

Iron oxide red

Cool color

Black and white

White black