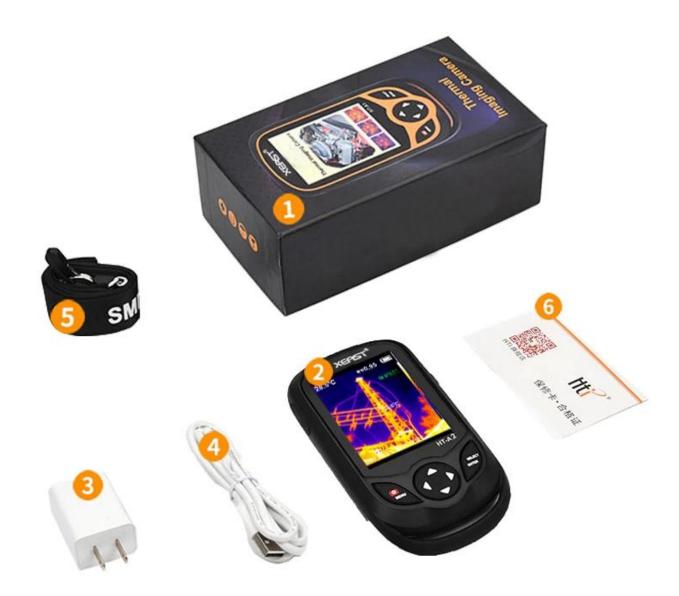

he screen.

3. The highest temperature cursor: used to indicate the highest temperature position in the screen area. It will move with the movement of the highest temperature. The cursor displays red. The temperature value is displayed at bottom left corner of the screen.

#### PRODUCT PICTURES

The Pictures of Different Views of **Thermal Imager** HT-02A















The Applications to China Manufacturer of Thermal Imager HT-A2

# Five major toning imaging modes

Can save/fully display the details of the target object for analysis











rainbow

Iron oxide red

Cool color

Black and white

White black

## Visible imaging



300,000 high pixels

### Infrared thermal imaging



### 320×240 resolution

### PACKAGE INCLUDE



### The Full Package to the Infrared Imaging Camera HT-A2



#### **TERMS OF TRADE**



1). Terms of Payment: We accept T/T, L/C,Paypal,MoneyGram and Western Union.

30% deposit and other 70% balance before shipment.

2). Terms of Shipping:

It depends on clients order quantity and your special request.We oftern adopt Express(DHL,TNT,UPS,FEDEX ,EMS,SPSR,139 express and so on),LCL,FCL

Items will be careful checking before shipment, and we will update the delivery status timely after the goods are sent out.

COMPANY INFORMATIONS





2019 New Released Infrared Imaging Camera HT-A2 China Manufacturer in Shenzhen 2019 New Released Infrared Imaging Camera HT-A2 China Manufacturer in Shenzhen