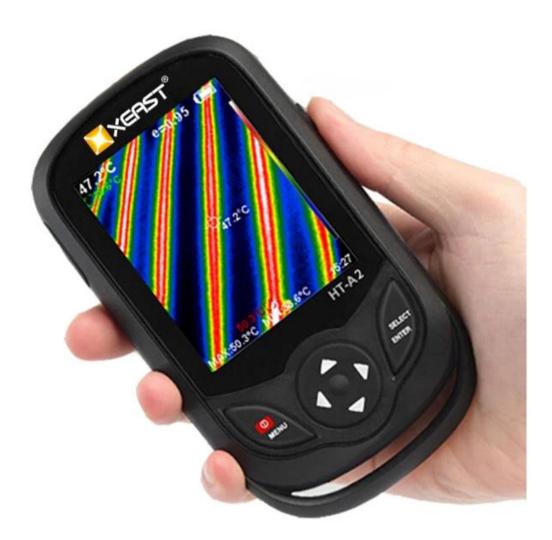

#### PRODUCT PICTURES

The Pictures of Different Views of **Thermal Imager** HT-02A

The Applications to China Manufacturer of Thermal Imager HT-A2