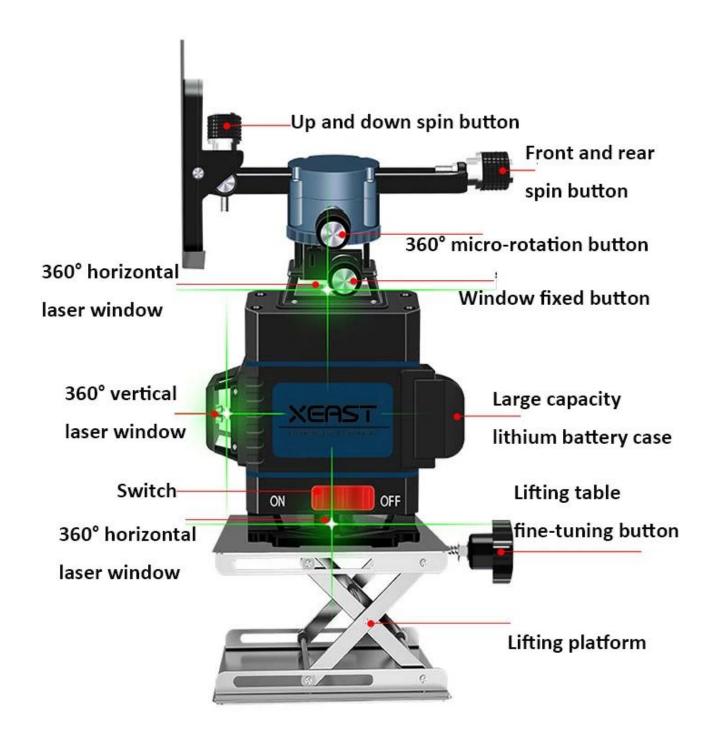

## Direct use of lithium battery / connected power supply

Floor tile Wall tile Ceiling tile