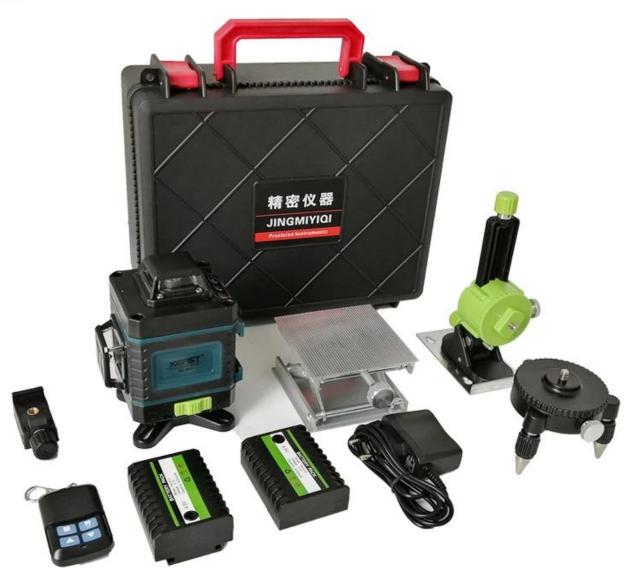

### PRODUCT PICTURES

### 16 LINES

# 18650 large capacity rechargeable lithium battery

Upper wall bracket

Left and right fine adjustment knob

## Direct use of lithium battery / connected power supply

Floor tile Wall tile Ceiling tile