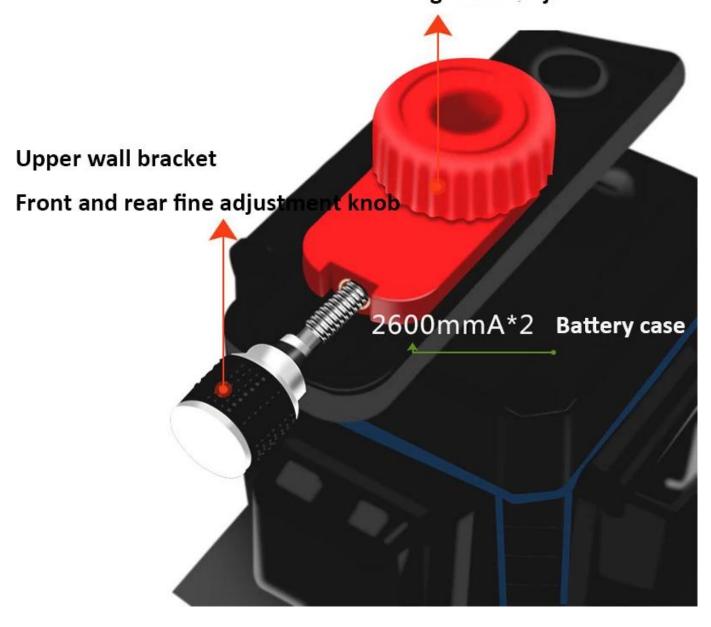

# 18650 large capacity rechargeable lithium battery

Upper wall bracket

Left and right fine adjustment knob