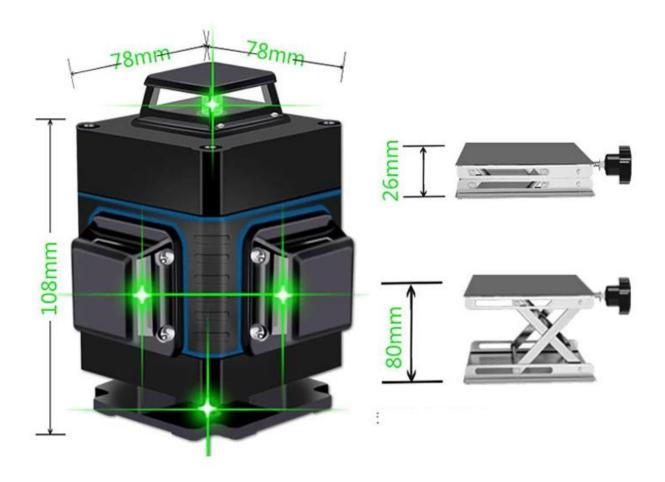

### • SPECIFICATION

| Working range (radius)         | 20m               | Laser type    | 608nm , 10mw/808nm,20mw |
|--------------------------------|-------------------|---------------|-------------------------|
| Leveling accuracy              | ±1mm/7m           | Laser class   | ∥ , <1mw                |
| Self-leveling range, typically | ±3°               | Working power | 2600mAh*2               |
| Leveling duration, typically   | <4s               | Tilt function | YES                     |
| Warranty service               | One year warranty | Working Time  | 7 hours                 |
| Operation temperature          | -10C+40C          | Wall distance | 6mm                     |
| Base size                      | 26~80mm           | Dimension     | 108*78*78mm             |