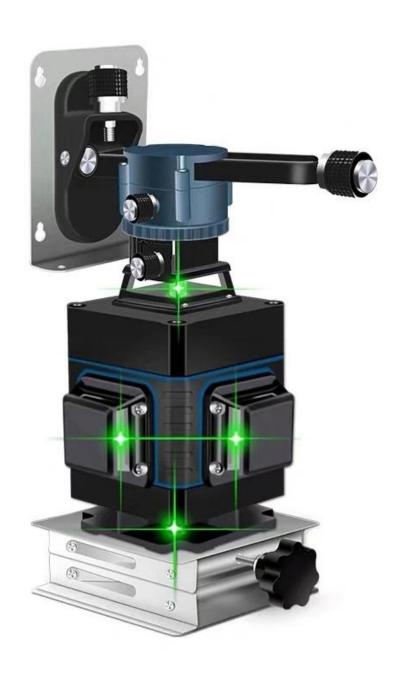

Working range (radius)         | 20m               | Laser type    | 608nm , 10mw/808nm,20mw |
|--------------------------------|-------------------|---------------|-------------------------|
| Leveling accuracy              | ±1mm/7m           | Laser class   | ∥ , <1mw                |
| Self-leveling range, typically | ±3°               | Working power | 2600mAh*2               |
| Leveling duration, typically   | <4s               | Tilt function | YES                     |
| Warranty service               | One year warranty | Working Time  | 7 hours                 |
| Operation temperature          | -10C+40C          | Wall distance | 6mm                     |
| Base size                      | 26~80mm           | Dimension     | 108*78*78mm             |

### PRODUCT PICTURES





### 16 LINES





# 18650 large capacity rechargeable lithium battery

Upper wall bracket

Left and right fine adjustment knob



## Direct use of lithium battery / connected power supply







Floor tile Wall tile Ceiling tile









#### **● TERMS OF TRADE**



- 1). Terms of Payment: We accept T/T, L/C,Paypal,MoneyGram and Western Union. 30% deposit and other 70% balance before shipment.
- 2). Terms of Shipping:
- It depends on clients order quantity and your special request. We oftern adopt Express (DHL,TNT,UPS,FEDEX ,EMS,SPSR,139 express and so on),LCL,FCL
- 3). Items will be careful checking before shipment, and we will update the delivery status timely after the goods are sent out.

### **COMPANY INFORMATIONS**









SALES TEAM







Your Testing Partner