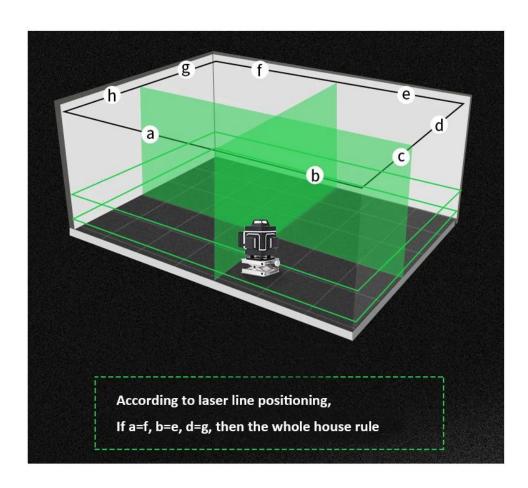

/7m           | Laser class   | ∥ , <1mw                |
| Self-leveling range, typically | ±3°               | Working power | 2600mAh*2               |
| Leveling duration, typically   | <4s               | Tilt function | YES                     |
| Warranty service               | One year warranty | Working Time  | 7 hours                 |
| Operation temperature          | -10C+40C          | Wall distance | 6mm                     |
| Base size                      | 26~80mm           | Dimension     | 108*78*78mm             |

### PRODUCT PICTURES





### 16 LINES





# 18650 large capacity rechargeable lithium battery

Upper wall bracket

Left and right fine adjustment knob



## Direct use of lithium battery / connected power supply







Floor tile Wall tile Ceiling tile









#### **● TERMS OF TRADE**



- 1). Terms of Payment: We accept T/T, L/C,Paypal,MoneyGram and Western Union. 30% deposit and other 70% balance before shipment.
- 2). Terms of Shipping:
- It depends on clients order quantity and your special request. We oftern adopt Express (DHL,TNT,UPS,FEDEX ,EMS,SPSR,139 express and so on),LCL,FCL
- 3). Items will be careful checking before shipment, and we will update the delivery status timely after the goods are sent out.

### **COMPANY INFORMATIONS**









SALES TEAM







Your Testing Partner