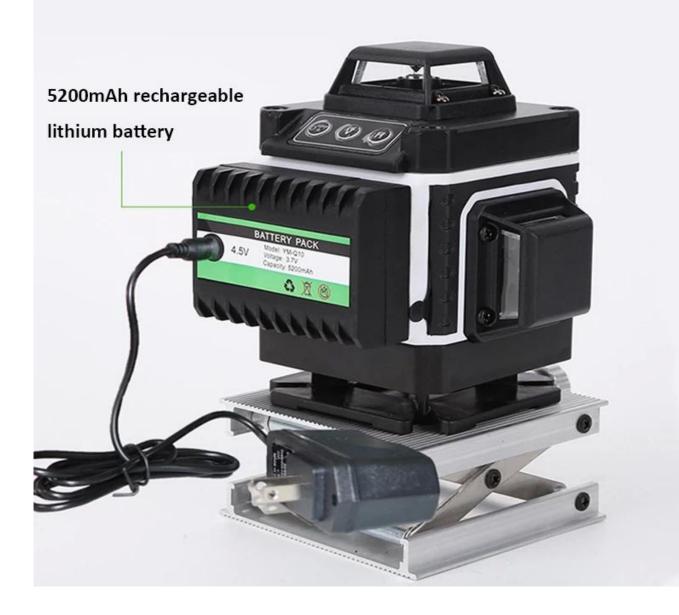

# 18650 large capacity rechargeable lithium battery

Upper wall bracket

Left and right fine adjustment knob