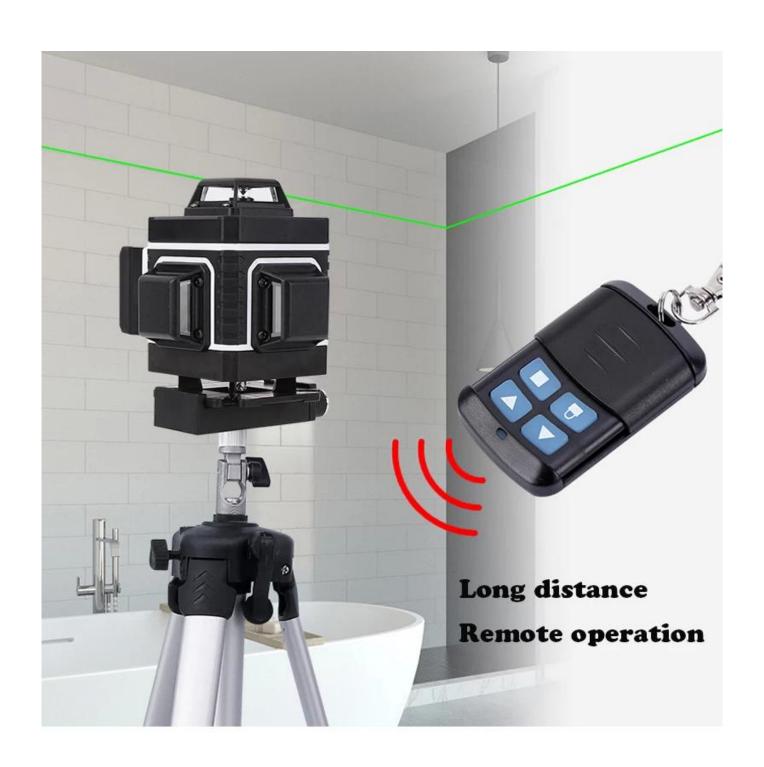

| Leveling accuracy              | ±1mm/7m           | Laser class   | ∥ , <1mw                |
| Self-leveling range, typically | ±3°               | Working power | 2600mAh*2               |
| Leveling duration, typically   | <4s               | Tilt function | YES                     |
| Warranty service               | One year warranty | Working Time  | 7 hours                 |
| Operation temperature          | -10C+40C          | Wall distance | 6mm                     |
| Base size                      | 26~80mm           | Dimension     | 108*78*78mm             |

### PRODUCT PICTURES





### 16 LINES





# 18650 large capacity rechargeable lithium battery

Upper wall bracket

Left and right fine adjustment knob



## Direct use of lithium battery / connected power supply







Floor tile Wall tile Ceiling tile









#### **● TERMS OF TRADE**



- 1). Terms of Payment: We accept T/T, L/C,Paypal,MoneyGram and Western Union. 30% deposit and other 70% balance before shipment.
- 2). Terms of Shipping:
- It depends on clients order quantity and your special request. We oftern adopt Express (DHL,TNT,UPS,FEDEX ,EMS,SPSR,139 express and so on),LCL,FCL
- 3). Items will be careful checking before shipment, and we will update the delivery status timely after the goods are sent out.

### **COMPANY INFORMATIONS**









SALES TEAM







Your Testing Partner