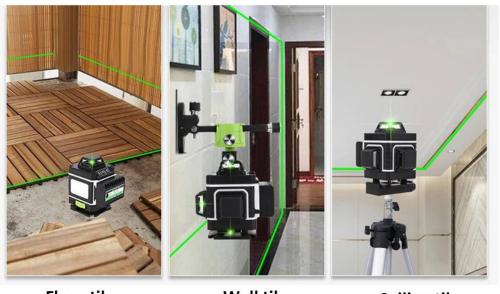

## Direct use of lithium battery / connected power supply

Floor tile Wall tile Ceiling tile