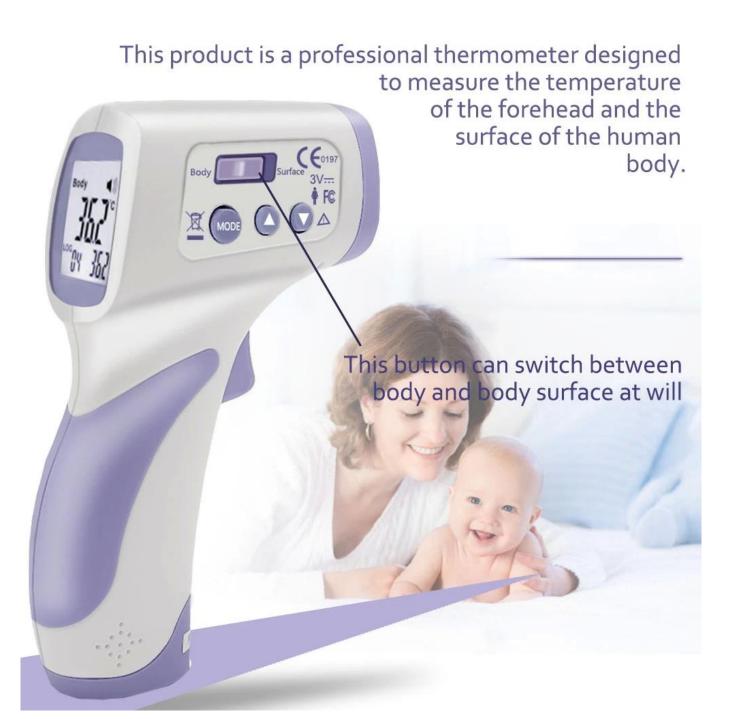

#### • SPECIFICATION

Non-Contact Forehead IR Thermometer is specially designed to take the body temperature of a person regardless of room temperature.

DT-8806H is portable and easy to take the measurements and store 32 readings.

| Features                                                              | DT-8806H |
|-----------------------------------------------------------------------|----------|
| Housing color                                                         | Purple   |
| Precise non-contact forehead temperature measurements                 | *        |
| Selectable <sup>o</sup> C or <sup>o</sup> F & forehead heat detection | *        |
| Selectable Body and Surface temperature                               | *        |
| Set alarm value and sound alarm                                       | *        |
| Memorization of the last 32 measurements                              | *        |
| Automatic Data Hold & Auto power off                                  | *        |
| Automatic selection range                                             | *        |
| Display Resolution 0.1°C (0.1°F)                                      | *        |
| Backlight LCD display                                                 | *        |