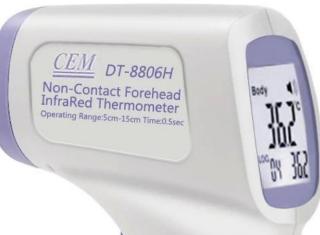

#### • SPECIFICATION

Non-Contact Forehead IR Thermometer is specially designed to take the body temperature of a person regardless of room temperature.

DT-8806H is portable and easy to take the measurements and store 32 readings.