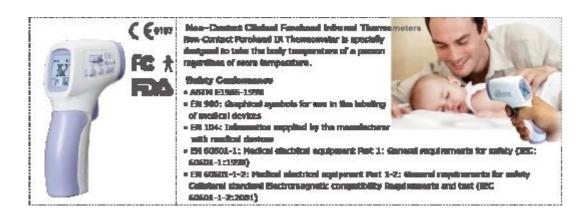

#### • SPECIFICATION

Non-Contact Forehead IR Thermometer is specially designed to take the body temperature of a person regardless of room temperature.

DT-8806H is portable and easy to take the measurements and store 32 readings.

# NON-CONTACT FOREHEAD THERMOMETER

Multi-purpose machine, essential for family

fast

**Precise** 

Safety

**Portable** 