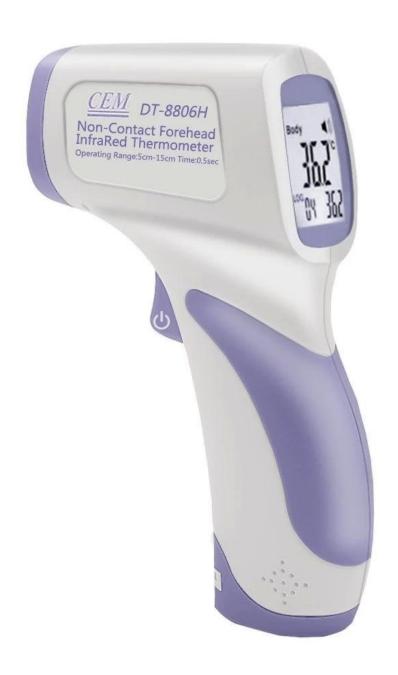

#### • SPECIFICATION

Non-Contact Forehead IR Thermometer is specially designed to take the body temperature of a person regardless of room temperature.

DT-8806H is portable and easy to take the measurements and store 32 readings.

## Measuring distance

5-15cm

Response time

0.5 second

Accessories: 2x1.5V"AAA"batteries, Carrying case and Gift box.