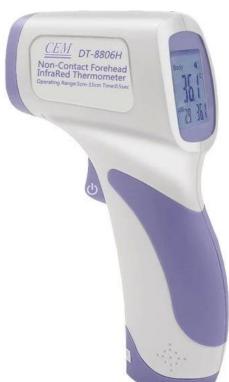

#### • SPECIFICATION

Non-Contact Forehead IR Thermometer is specially designed to take the body temperature of a person regardless of room temperature.

DT-8806H is portable and easy to take the measurements and store 32 readings.