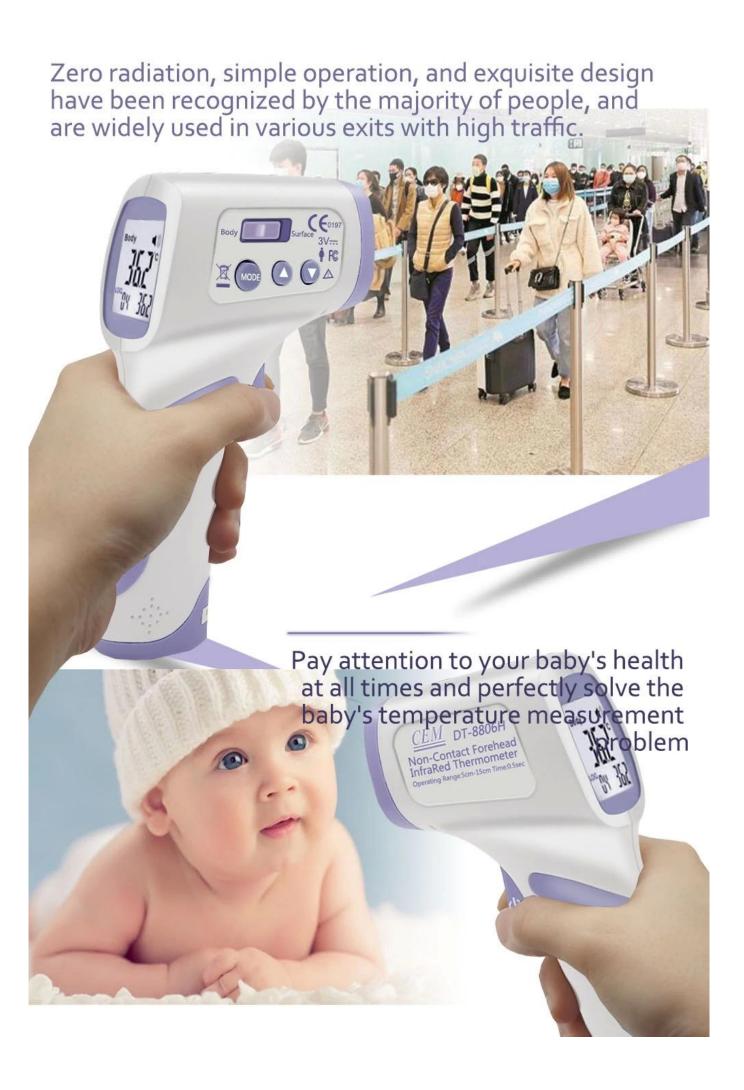

#### • SPECIFICATION

Non-Contact Forehead IR Thermometer is specially designed to take the body temperature of a person regardless of room temperature.

DT-8806H is portable and easy to take the measurements and store 32 readings.

# NON-CONTACT FOREHEAD THERMOMETER

Multi-purpose machine, essential for family

fast

**Precise** 

Safety

**Portable** 