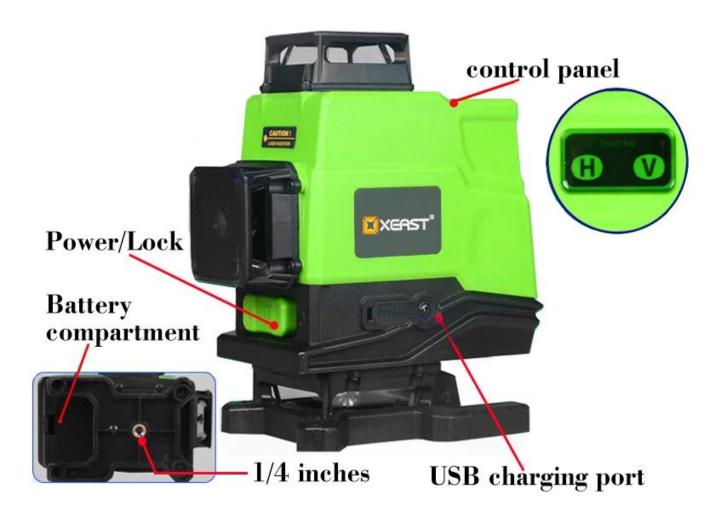

# Hold down V for 3 seconds to turn Tilt function on or off Hold H for 3 seconds to turn on or off pulse mode

## SELF-LEVELING, ALARM PROMPT ≤4°SELF-LEVELING, ≥4°BUZZER ALARM

Remote operation makes work more convenient and quick. Remote control distance can reach 20cm