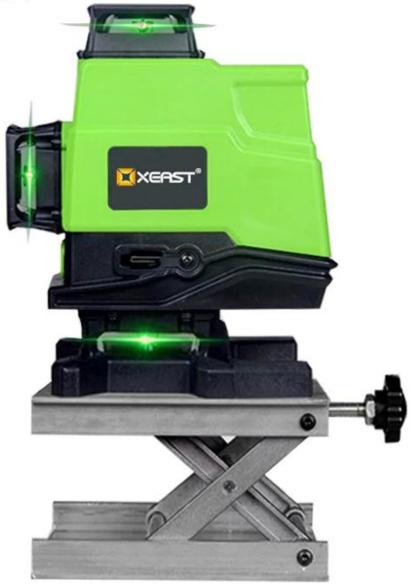

## **Product Parameter:**

| Working range (radius)            | 20m                  | Laser type    | 505-515nm         |
|-----------------------------------|----------------------|---------------|-------------------|
| Leveling accuracy                 | ±1mm/5m              | Laser class   | <b>I</b> I , <1mw |
| Self-leveling range,<br>typically | ±3°                  | Working power | lithium battery   |
| Leveling duration, typically      | <4s                  | Tilt function | YES               |
| Warranty service                  | One year<br>warranty | Working Time  | 7 hours           |
| Operation temperature             | -10C+40C             | Wall distance | 7mm               |
| Base size                         | 26~80mm              | Dimension     | 140*80*130mm      |

## PACKAGE INCLUEDE:

1\*Plastic box

1\*laser level

1\*stand

1\*Upper wall bracket

1\*lithium battery

1\*EU Power adapter

1\*Adjustment part