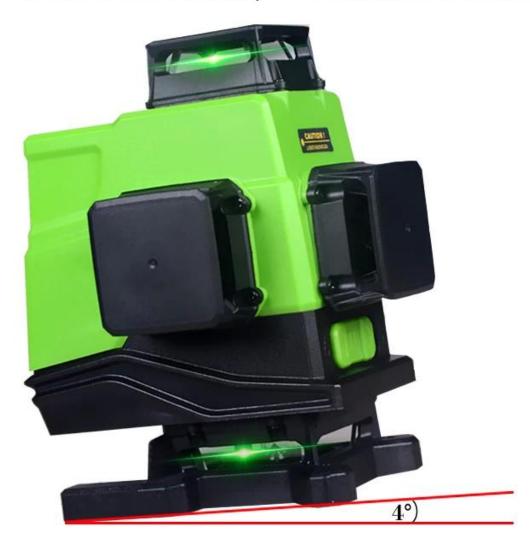

## SELF-LEVELING, ALARM PROMPT ≤4°SELF-LEVELING, ≥4°BUZZER ALARM

Remote operation makes work more convenient and quick. Remote control distance can reach 20cm