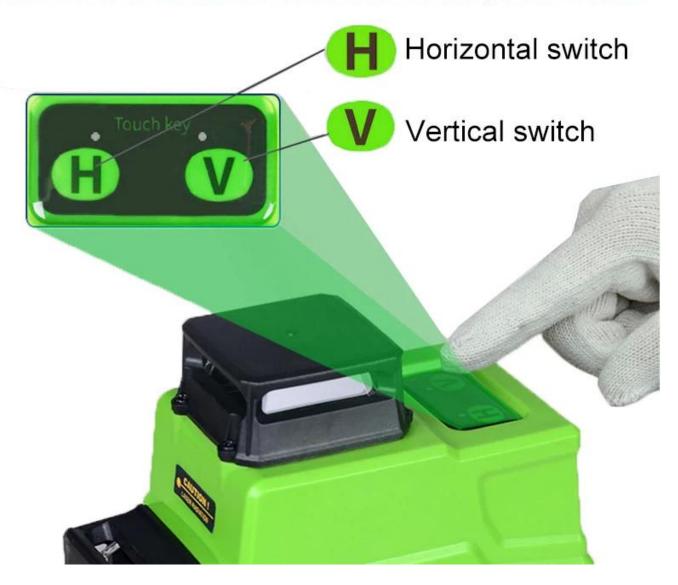

# Hold down V for 3 seconds to turn Tilt function on or off Hold H for 3 seconds to turn on or off pulse mode