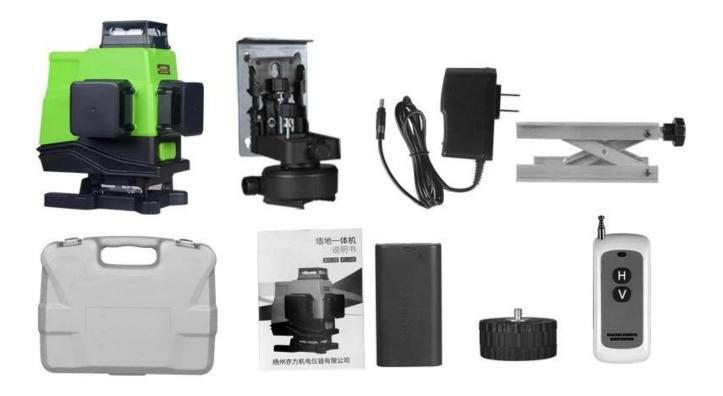

## PACKAGE INCLUEDE:

1\*Plastic box

1\*laser level

1\*stand

1\*Upper wall bracket

1\*lithium battery

1\*EU Power adapter

1\*Adjustment part

1\*Remote control