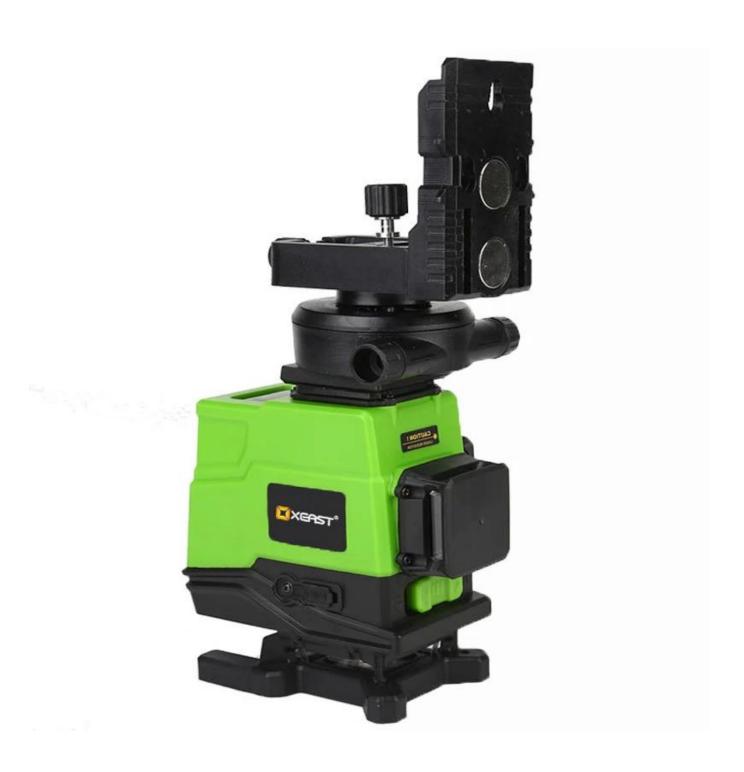

## PACKAGE INCLUEDE:

1\*Plastic box

1\*laser level

1\*stand

1\*Upper wall bracket

1\*lithium battery

1\*EU Power adapter

1\*Adjustment part