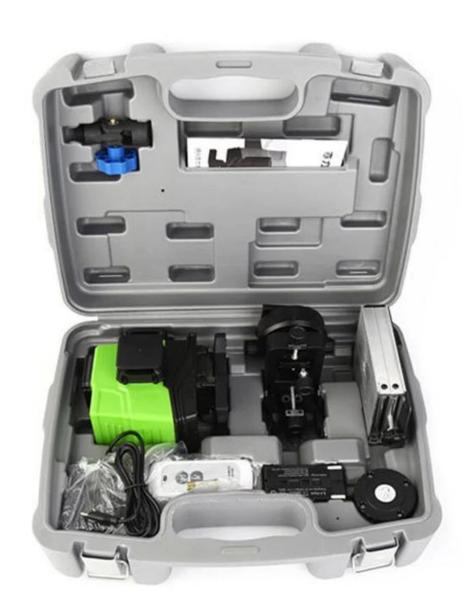

## PACKAGE INCLUEDE:

1\*Plastic box

1\*laser level

1\*stand

1\*Upper wall bracket

1\*lithium battery

1\*EU Power adapter

1\*Adjustment part

1\*Remote control