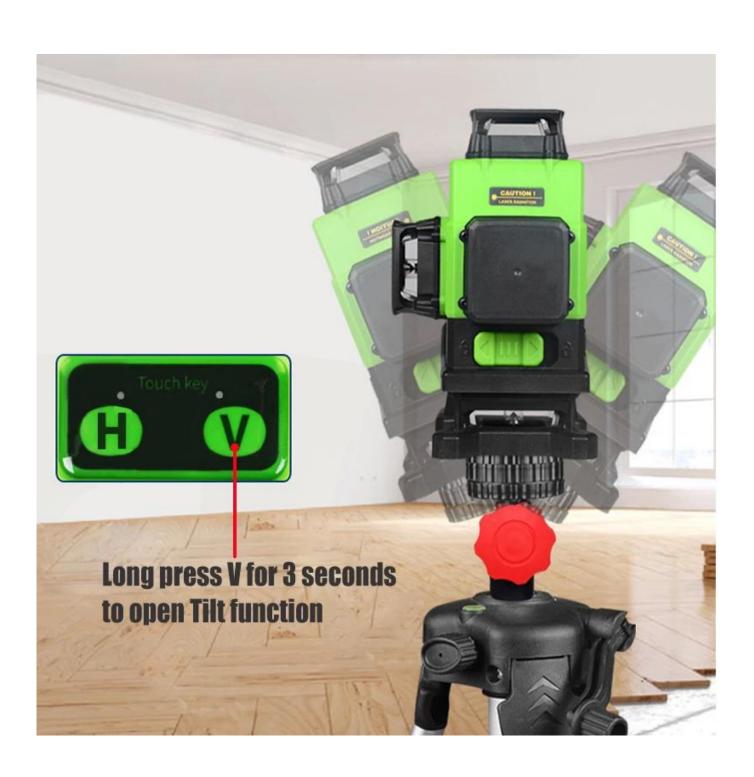

# Hold down V for 3 seconds to turn Tilt function on or off Hold H for 3 seconds to turn on or off pulse mode