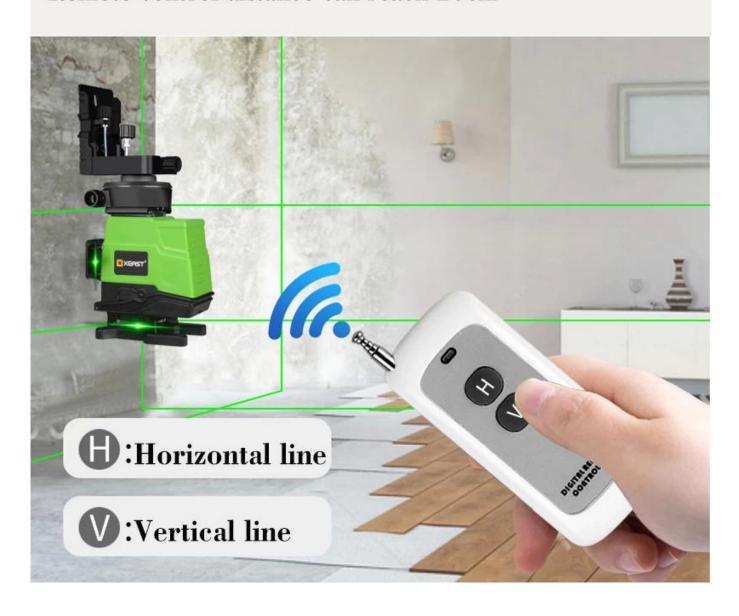

1\*Remote control

## SELF-LEVELING, ALARM PROMPT ≤4°SELF-LEVELING, ≥4°BUZZER ALARM

Remote operation makes work more convenient and quick. Remote control distance can reach 20cm