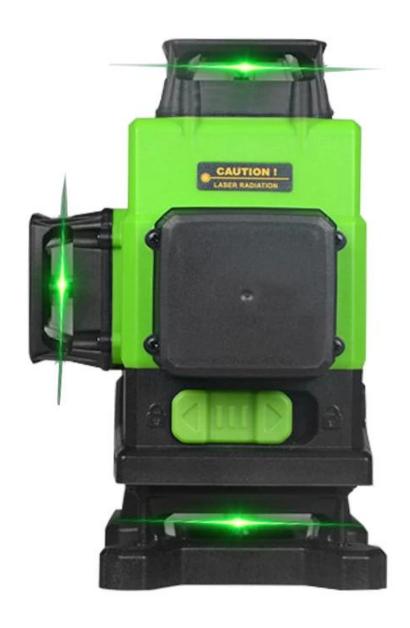

## SELF-LEVELING, ALARM PROMPT ≤4°SELF-LEVELING, ≥4°BUZZER ALARM

Remote operation makes work more convenient and quick. Remote control distance can reach 20cm