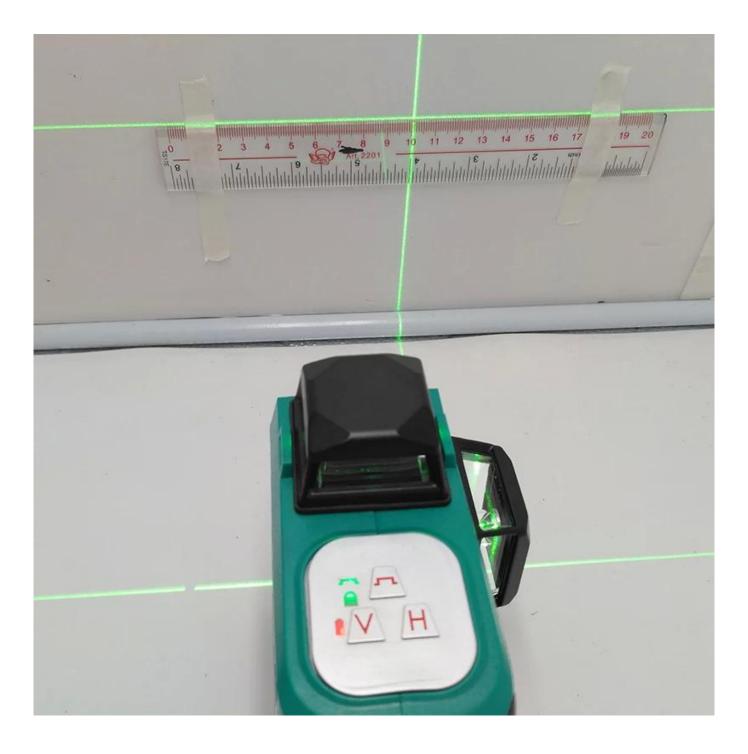

## Technical Data

| Working range                  | 30m      | Laser type                         | 532nm , 30mw       |
|--------------------------------|----------|------------------------------------|--------------------|
| Leveling accuracy              | ±0.2mm/m | Laser class                        | II , <1mw          |
| Self-leveling range, typically | ±4°      | 18650 Li-ion battery               | Sanyo 3.7V 2600mAh |
| Leveling duration, typically   | <4s      | Automatic switch-off after approx. | 30Min              |
| Operation temperature          | -10C+40C | weight                             | 0.65kg             |
| Storage temperature            | -20C+70C | dimension                          | 159x75x141mm       |
| Relative air humidity, max     | 90%      | Tripot mount                       | 1/4" 5/8"          |