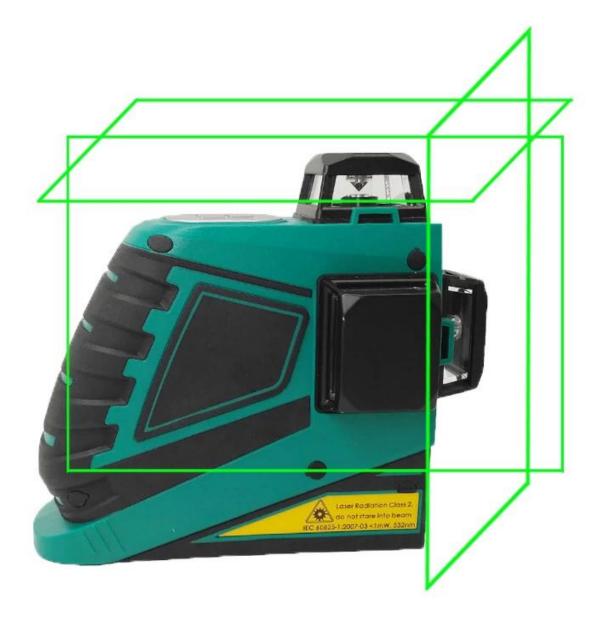

## Technical Data

| Working range                  | 30m      | Laser type                         | 532nm , 30mw       |
|--------------------------------|----------|------------------------------------|--------------------|
| Leveling accuracy              | ±0.2mm/m | Laser class                        | II , <1mw          |
| Self-leveling range, typically | ±4°      | 18650 Li-ion battery               | Sanyo 3.7V 2600mAh |
| Leveling duration, typically   | <4s      | Automatic switch-off after approx. | 30Min              |
| Operation temperature          | -10C+40C | weight                             | 0.65kg             |
| Storage temperature            | -20C+70C | dimension                          | 159x75x141mm       |
| Relative air humidity, max     | 90%      | Tripot mount                       | 1/4" 5/8"          |