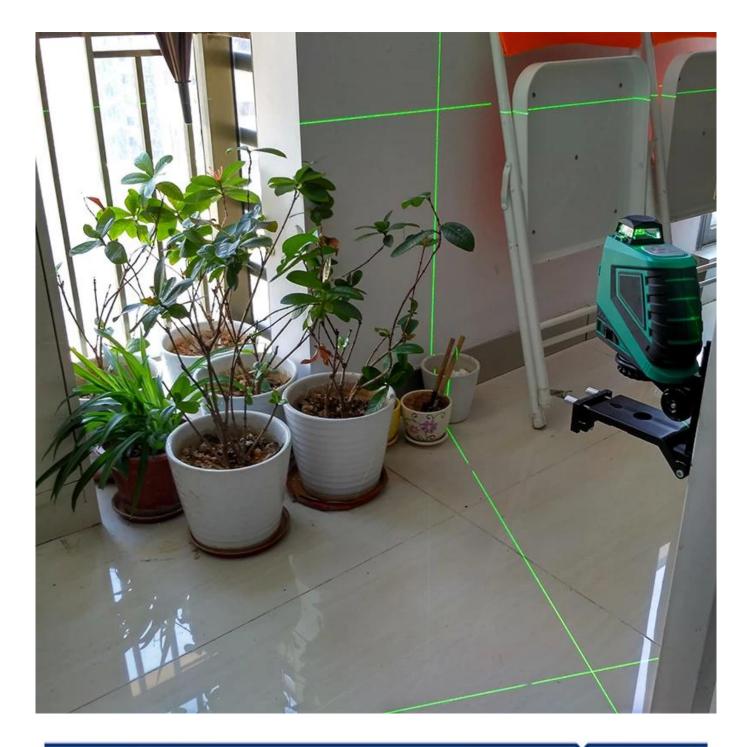

## Technical Data

| Working range                  | 30m      | Laser type                         | 532nm , 30mw       |
|--------------------------------|----------|------------------------------------|--------------------|
| Leveling accuracy              | ±0.2mm/m | Laser class                        | II , <1mw          |
| Self-leveling range, typically | ±4°      | 18650 Li-ion battery               | Sanyo 3.7V 2600mAh |
| Leveling duration, typically   | <4s      | Automatic switch-off after approx. | 30Min              |
| Operation temperature          | -10C+40C | weight                             | 0.65kg             |
| Storage temperature            | -20C+70C | dimension                          | 159x75x141mm       |
| Relative air humidity, max     | 90%      | Tripot mount                       | 1/4" 5/8"          |