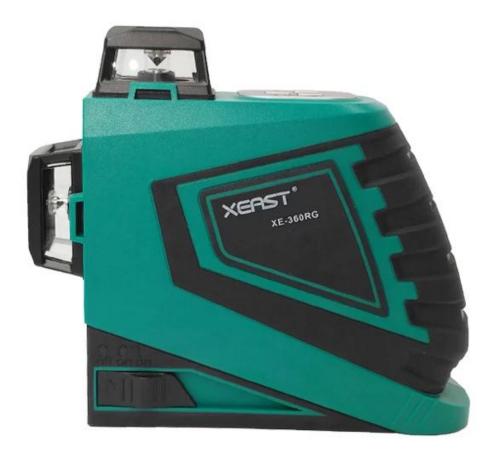

| 532nm , 30mw       |
|--------------------------------|----------|------------------------------------|--------------------|
| Leveling accuracy              | ±0.2mm/m | Laser class                        | II , <1mw          |
| Self-leveling range, typically | ±4°      | 18650 Li-ion battery               | Sanyo 3.7V 2600mAh |
| Leveling duration, typically   | <4s      | Automatic switch-off after approx. | 30Min              |
| Operation temperature          | -10C+40C | weight                             | 0.65kg             |
| Storage temperature            | -20C+70C | dimension                          | 159x75x141mm       |
| Relative air humidity, max     | 90%      | Tripot mount                       | 1/4" 5/8"          |

PRODUCT PICTURES























PACKAGE INCLUDE





## TERMS OF TRADE

XEAST®

1). Terms of Payment: We accept T/T, L/C,Paypal,MoneyGram and Western Union.

30% deposit and other 70% balance before shipment.

2). Terms of Shipping:

It depends on clients order quantity and your special request.We oftern adopt Express(DHL,TNT,UPS,FEDEX ,EMS,SPSR,139 express and so on),LCL,FCL

3). Items will be careful checking before shipment, and we will update the delivery status timely after the goods are sent out