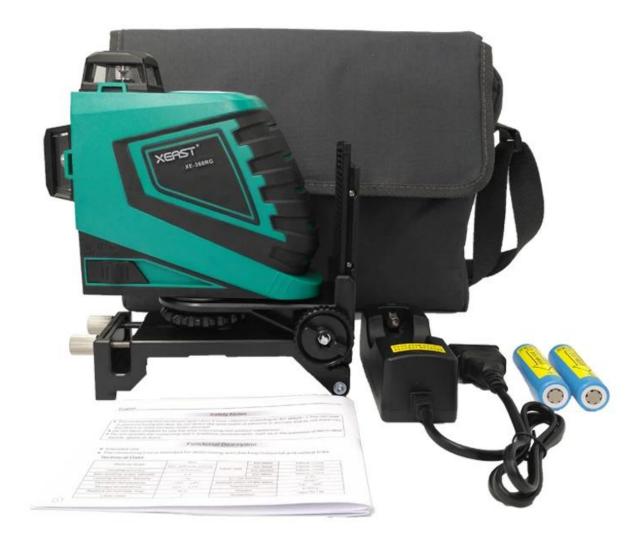

0mw       |
|--------------------------------|----------|------------------------------------|--------------------|
| Leveling accuracy              | ±0.2mm/m | Laser class                        | II , <1mw          |
| Self-leveling range, typically | ±4°      | 18650 Li-ion battery               | Sanyo 3.7V 2600mAh |
| Leveling duration, typically   | <4s      | Automatic switch-off after approx. | 30Min              |
| Operation temperature          | -10C+40C | weight                             | 0.65kg             |
| Storage temperature            | -20C+70C | dimension                          | 159x75x141mm       |
| Relative air humidity, max     | 90%      | Tripot mount                       | 1/4" 5/8"          |

PRODUCT PICTURES























PACKAGE INCLUDE





## TERMS OF TRADE

XEAST®

1). Terms of Payment: We accept T/T, L/C,Paypal,MoneyGram and Western Union.

30% deposit and other 70% balance before shipment.

2). Terms of Shipping:

It depends on clients order quantity and your special request.We oftern adopt Express(DHL,TNT,UPS,FEDEX ,EMS,SPSR,139 express and so on),LCL,FCL

3). Items will be careful checking before shipment, and we will update the delivery status timely after the goods are sent out