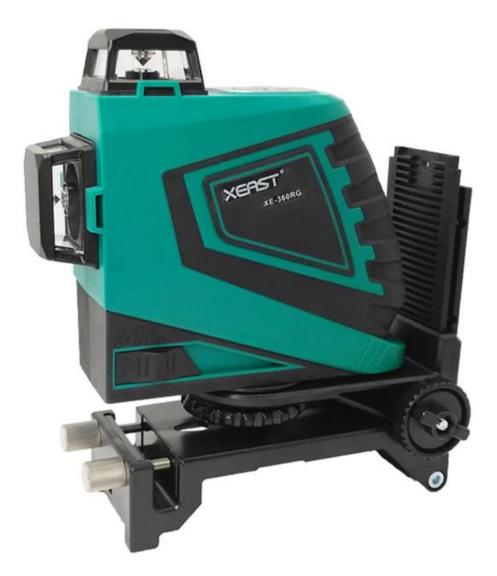

e                         | 532nm , 30mw       |
|--------------------------------|----------|------------------------------------|--------------------|
| Leveling accuracy              | ±0.2mm/m | Laser class                        | II , <1mw          |
| Self-leveling range, typically | ±4°      | 18650 Li-ion battery               | Sanyo 3.7V 2600mAh |
| Leveling duration, typically   | <4s      | Automatic switch-off after approx. | 30Min              |
| Operation temperature          | -10C+40C | weight                             | 0.65kg             |
| Storage temperature            | -20C+70C | dimension                          | 159x75x141mm       |
| Relative air humidity, max     | 90%      | Tripot mount                       | 1/4" 5/8"          |

PRODUCT PICTURES























PACKAGE INCLUDE





## TERMS OF TRADE

XEAST®

1). Terms of Payment: We accept T/T, L/C,Paypal,MoneyGram and Western Union.

30% deposit and other 70% balance before shipment.

2). Terms of Shipping:

It depends on clients order quantity and your special request.We oftern adopt Express(DHL,TNT,UPS,FEDEX ,EMS,SPSR,139 express and so on),LCL,FCL

3). Items will be careful checking before shipment, and we will update the delivery status timely after the goods are sent out