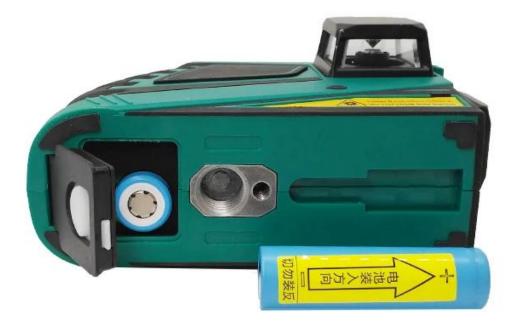

## Technical Data

| Working range                  | 30m      | Laser type                         | 532nm , 30mw       |
|--------------------------------|----------|------------------------------------|--------------------|
| Leveling accuracy              | ±0.2mm/m | Laser class                        | II , <1mw          |
| Self-leveling range, typically | ±4°      | 18650 Li-ion battery               | Sanyo 3.7V 2600mAh |
| Leveling duration, typically   | <4s      | Automatic switch-off after approx. | 30Min              |
| Operation temperature          | -10C+40C | weight                             | 0.65kg             |
| Storage temperature            | -20C+70C | dimension                          | 159x75x141mm       |
| Relative air humidity, max     | 90%      | Tripot mount                       | 1/4" 5/8"          |