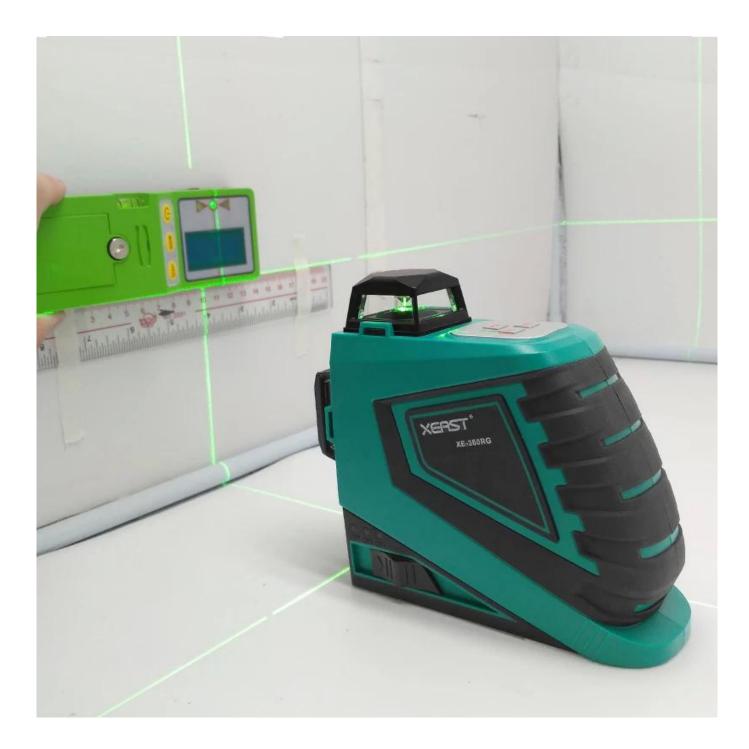

## Technical Data

| Working range                  | 30m      | Laser type                         | 532nm , 30mw       |
|--------------------------------|----------|------------------------------------|--------------------|
| Leveling accuracy              | ±0.2mm/m | Laser class                        | II , <1mw          |
| Self-leveling range, typically | ±4°      | 18650 Li-ion battery               | Sanyo 3.7V 2600mAh |
| Leveling duration, typically   | <4s      | Automatic switch-off after approx. | 30Min              |
| Operation temperature          | -10C+40C | weight                             | 0.65kg             |
| Storage temperature            | -20C+70C | dimension                          | 159x75x141mm       |
| Relative air humidity, max     | 90%      | Tripot mount                       | 1/4" 5/8"          |