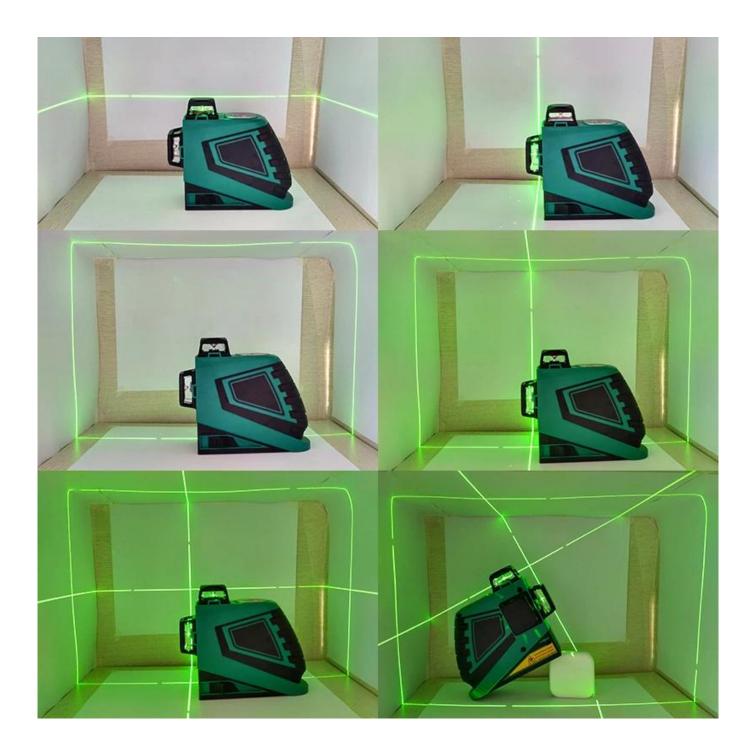

## Technical Data

| Working range                  | 30m      | Laser type                         | 532nm , 30mw       |
|--------------------------------|----------|------------------------------------|--------------------|
| Leveling accuracy              | ±0.2mm/m | Laser class                        | II , <1mw          |
| Self-leveling range, typically | ±4°      | 18650 Li-ion battery               | Sanyo 3.7V 2600mAh |
| Leveling duration, typically   | <4s      | Automatic switch-off after approx. | 30Min              |
| Operation temperature          | -10C+40C | weight                             | 0.65kg             |
| Storage temperature            | -20C+70C | dimension                          | 159x75x141mm       |
| Relative air humidity, max     | 90%      | Tripot mount                       | 1/4" 5/8"          |