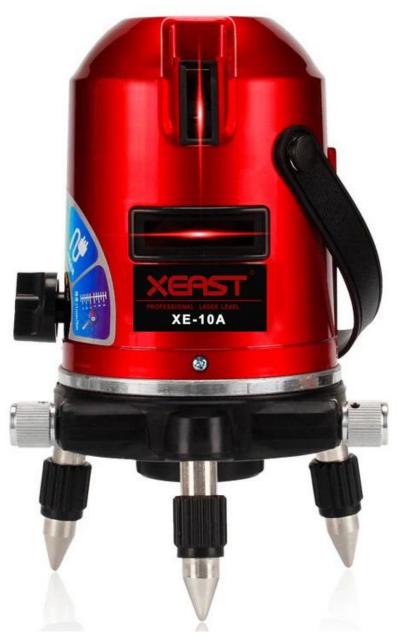

### PRODUCT PICTURES

The front side of 5 line laser level meter

The details of this **5lines red laser level meter** 

Heavy-duty leveling base is fast and easy to set up and <u>level</u>. Locking pendulum to help prevent damage to internal components. Fine Tuning knobs: with the ability to fine tune adjust <u>the level</u> you will always have the <u>level line</u> where you need it