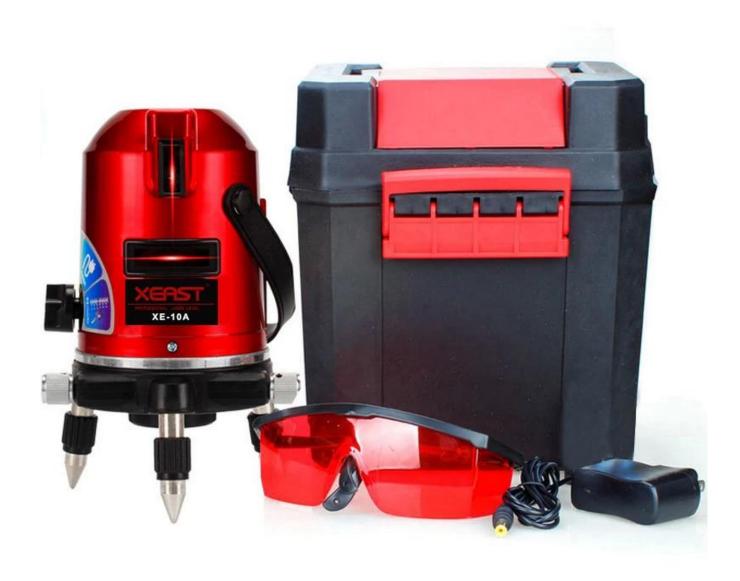

## PACKAGE INCLUDE

XEAST®

The red **5lines laser level meter** packing, it packed with plastic box