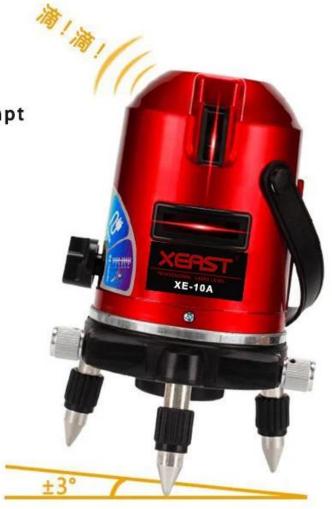

### PRODUCT PICTURES

The front side of 5 line laser level meter

The details of this **5lines red laser level meter** 

Heavy-duty leveling base is fast and easy to set up and <u>level</u>. Locking pendulum to help prevent damage to internal components. Fine Tuning knobs: with the ability to fine tune adjust <u>the level</u> you will always have the <u>level line</u> where you need it

**High Grade Quality** 

Automatic An Ping Alarm Prompt