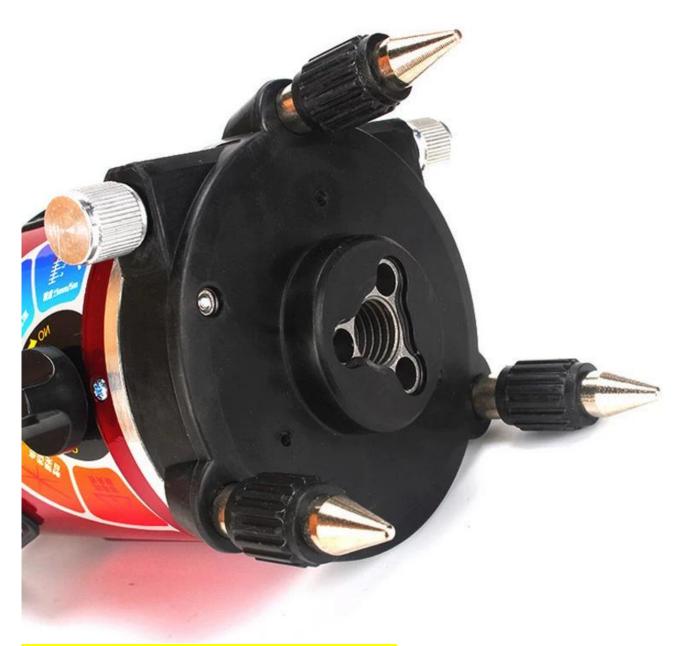

### PRODUCT PICTURES

The front side of 5 line laser level meter

The details of this **5lines red laser level meter** 

Heavy-duty leveling base is fast and easy to set up and <u>level</u>. Locking pendulum to help prevent damage to internal components. Fine Tuning knobs: with the ability to fine tune adjust <u>the level</u> you will always have the <u>level line</u> where you need it