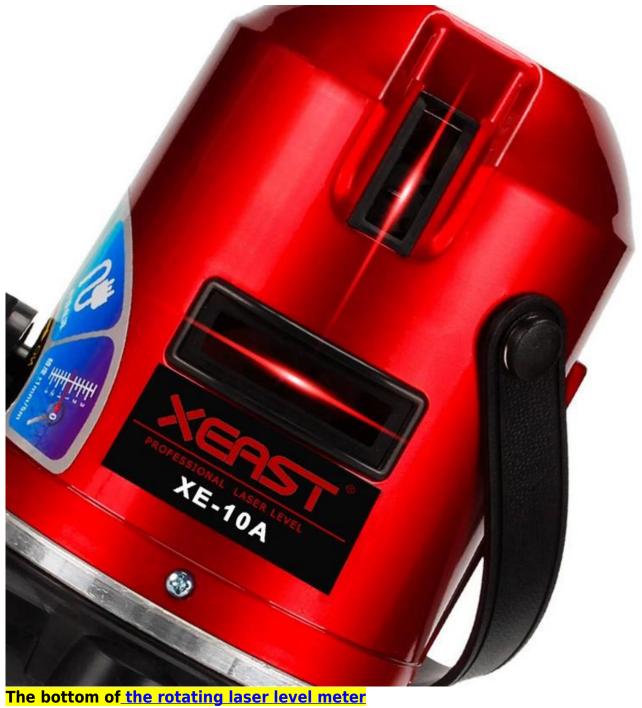

### PRODUCT PICTURES

The front side of 5 line laser level meter

The details of this **5lines red laser level meter** 

Heavy-duty leveling base is fast and easy to set up and <u>level</u>. Locking pendulum to help prevent damage to internal components. Fine Tuning knobs: with the ability to fine tune adjust <u>the level</u> you will always have the <u>level line</u> where you need it