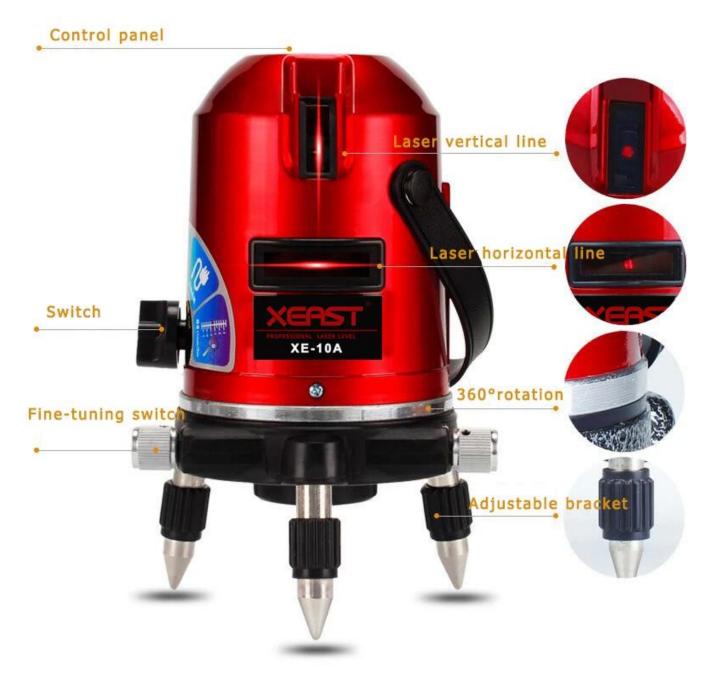

### PRODUCT PICTURES

The front side of 5 line laser level meter

The details of this **5lines red laser level meter** 

Heavy-duty leveling base is fast and easy to set up and <u>level</u>. Locking pendulum to help prevent damage to internal components. Fine Tuning knobs: with the ability to fine tune adjust <u>the level</u> you will always have the <u>level line</u> where you need it