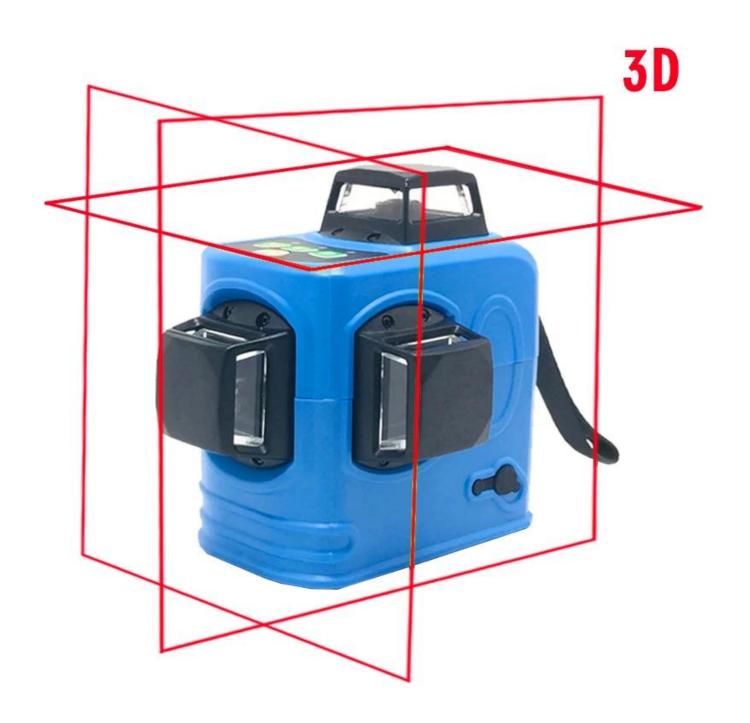

|         | 1/4rdquo 5/8rdquo                                |  |
| Waterproof grade             | IP: 54                       | Working time   |                                                                            | 8 hours |                                                  |  |
| Warranty service             | One year warranty            | Service Center |                                                                            |         | China and Moscow                                 |  |
| Package                      | EVA Soft Case                | Package Inclu  | 1 x Laser level 1 x Bracket 1 x Bag 1 x EU AC power plug 2 x 18650 battery |         |                                                  |  |































PACKAGE INCLUDE







## TERMS OF TRADE



- 1). Terms of Payment: We accept T/T, L/C,Paypal,MoneyGram and Western Union. 30% deposit and other 70% balance before shipment.
- 2). Terms of Shipping:

It depends on clients order quantity and your special request. We oftern adopt Express (DHL,TNT,UPS,FEDEX ,EMS,SPSR,139 express and so on),LCL,FCL

3). Items will be careful checking before shipment, and we will update the delivery status timely after the goods are sent out.









SALES TEAM







Your Testing Partner





## WOKRSHOP