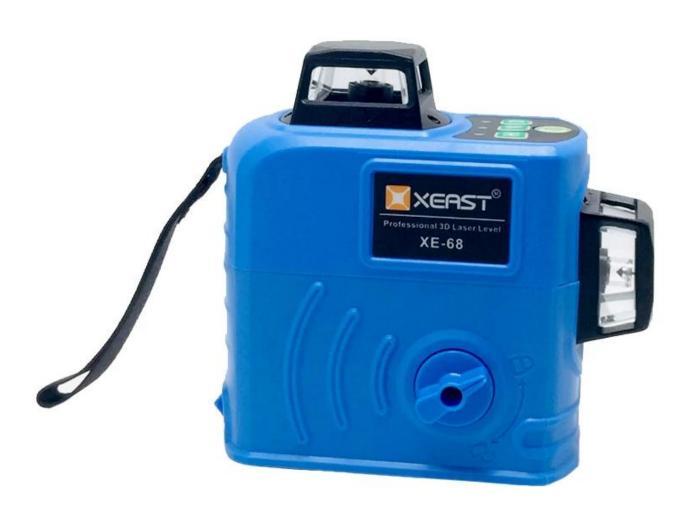

|         | 1/4rdquo 5/8rdquo                                |  |
| Waterproof grade             | IP: 54                       | Working time   |                                                                            | 8 hours |                                                  |  |
| Warranty service             | One year warranty            | Service Center |                                                                            |         | China and Moscow                                 |  |
| Package                      | EVA Soft Case                | Package Inclu  | 1 x Laser level 1 x Bracket 1 x Bag 1 x EU AC power plug 2 x 18650 battery |         |                                                  |  |































PACKAGE INCLUDE







## TERMS OF TRADE



- 1). Terms of Payment: We accept T/T, L/C,Paypal,MoneyGram and Western Union. 30% deposit and other 70% balance before shipment.
- 2). Terms of Shipping:

It depends on clients order quantity and your special request. We oftern adopt Express (DHL,TNT,UPS,FEDEX ,EMS,SPSR,139 express and so on),LCL,FCL

3). Items will be careful checking before shipment, and we will update the delivery status timely after the goods are sent out.









SALES TEAM







Your Testing Partner





## WOKRSHOP