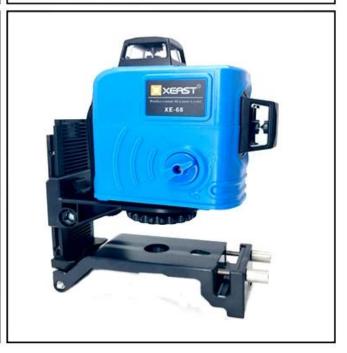

|         | 1/4rdquo 5/8rdquo                                |  |
| Waterproof grade             | IP: 54                       | Working time   |                                                                            | 8 hours |                                                  |  |
| Warranty service             | One year warranty            | Service Center |                                                                            |         | China and Moscow                                 |  |
| Package                      | EVA Soft Case                | Package Inclu  | 1 x Laser level 1 x Bracket 1 x Bag 1 x EU AC power plug 2 x 18650 battery |         |                                                  |  |































PACKAGE INCLUDE







## TERMS OF TRADE



- 1). Terms of Payment: We accept T/T, L/C,Paypal,MoneyGram and Western Union. 30% deposit and other 70% balance before shipment.
- 2). Terms of Shipping:

It depends on clients order quantity and your special request. We oftern adopt Express (DHL,TNT,UPS,FEDEX ,EMS,SPSR,139 express and so on),LCL,FCL

3). Items will be careful checking before shipment, and we will update the delivery status timely after the goods are sent out.









SALES TEAM







Your Testing Partner





## WOKRSHOP