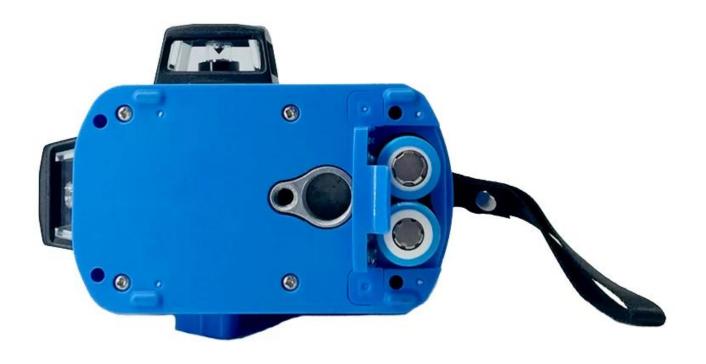

## Function:

| Working range                | 20m[]with detector Up to50[] |                | Laser                                                                      | type    | Red 660nm                                        |  |
|------------------------------|------------------------------|----------------|----------------------------------------------------------------------------|---------|--------------------------------------------------|--|
| Leveling accur               | ±2mm/10m                     |                | Laser class                                                                |         | II , <1mw                                        |  |
| Self-leveling range,         | ±3°                          |                | Working power                                                              |         | 3.7V 18650 lithium battery<br>EU AC power supply |  |
| Leveling duration, typically | <4s                          |                | Tilt fu                                                                    | nction  | YES                                              |  |
| Accuracy                     | Adjustable                   |                | Use receiver                                                               |         | YES (range 50 m)                                 |  |
| Operation temperature        | -10Chellip+40C               |                | Wei                                                                        | ight    | 0.65kg                                           |  |
| Storage temperature          | -20Chellip+70C               |                | Dime                                                                       | nsion   | 110x70x102mm                                     |  |
| Relative air humidity, max   | 90%                          | Tripot moun    | Tripot mount                                                               |         | 1/4rdquo 5/8rdquo                                |  |
| Waterproof grade             | IP: 54                       | Working time   |                                                                            | 8 hours |                                                  |  |
| Warranty service             | One year warranty            | Service Center |                                                                            |         | China and Moscow                                 |  |
| Package                      | EVA Soft Case                | Package Inclu  | 1 x Laser level 1 x Bracket 1 x Bag 1 x EU AC power plug 2 x 18650 battery |         |                                                  |  |