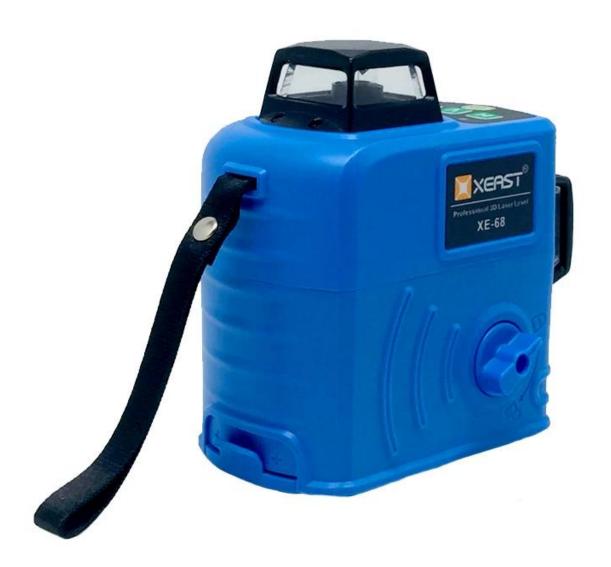

## Function:

| Working range                | 20m[]with detector Up to50[] |                | Laser                                                                      | type    | Red 660nm                                        |  |
|------------------------------|------------------------------|----------------|----------------------------------------------------------------------------|---------|--------------------------------------------------|--|
| Leveling accur               | ±2mm/10m                     |                | Laser class                                                                |         | II , <1mw                                        |  |
| Self-leveling range,         | ±3°                          |                | Working power                                                              |         | 3.7V 18650 lithium battery<br>EU AC power supply |  |
| Leveling duration, typically | <4s                          |                | Tilt fu                                                                    | nction  | YES                                              |  |
| Accuracy                     | Adjustable                   |                | Use receiver                                                               |         | YES (range 50 m)                                 |  |
| Operation temperature        | -10Chellip+40C               |                | Wei                                                                        | ight    | 0.65kg                                           |  |
| Storage temperature          | -20Chellip+70C               |                | Dime                                                                       | nsion   | 110x70x102mm                                     |  |
| Relative air humidity, max   | 90%                          | Tripot moun    | Tripot mount                                                               |         | 1/4rdquo 5/8rdquo                                |  |
| Waterproof grade             | IP: 54                       | Working time   |                                                                            | 8 hours |                                                  |  |
| Warranty service             | One year warranty            | Service Center |                                                                            |         | China and Moscow                                 |  |
| Package                      | EVA Soft Case                | Package Inclu  | 1 x Laser level 1 x Bracket 1 x Bag 1 x EU AC power plug 2 x 18650 battery |         |                                                  |  |