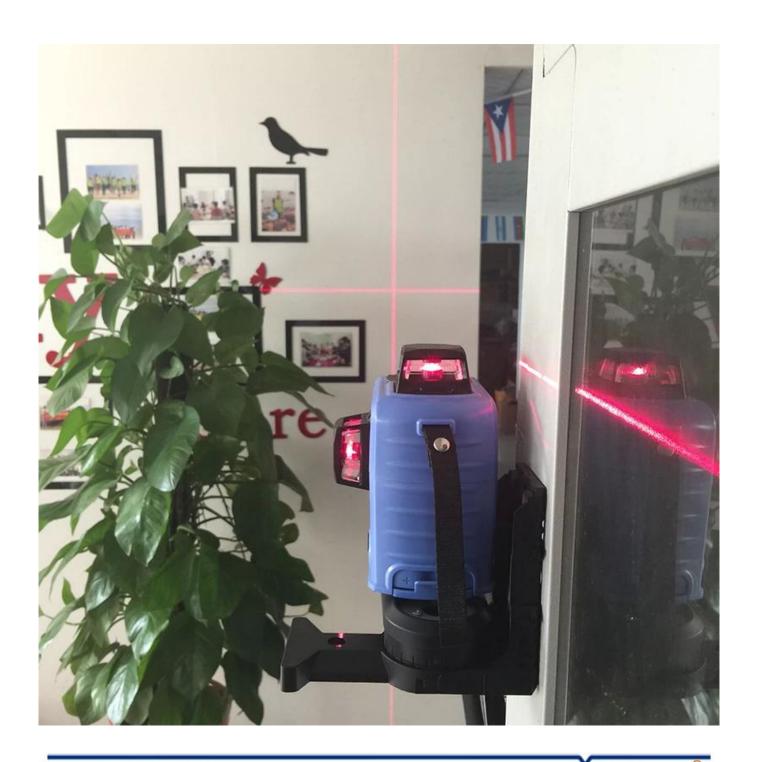

## Function:

| Working range                | 20m[]with detector Up to50[] |                | Laser                                                                      | type    | Red 660nm                                        |  |
|------------------------------|------------------------------|----------------|----------------------------------------------------------------------------|---------|--------------------------------------------------|--|
| Leveling accur               | ±2mm/10m                     |                | Laser class                                                                |         | II , <1mw                                        |  |
| Self-leveling range,         | ±3°                          |                | Working power                                                              |         | 3.7V 18650 lithium battery<br>EU AC power supply |  |
| Leveling duration, typically | <4s                          |                | Tilt fu                                                                    | nction  | YES                                              |  |
| Accuracy                     | Adjustable                   |                | Use receiver                                                               |         | YES (range 50 m)                                 |  |
| Operation temperature        | -10Chellip+40C               |                | Wei                                                                        | ight    | 0.65kg                                           |  |
| Storage temperature          | -20Chellip+70C               |                | Dime                                                                       | nsion   | 110x70x102mm                                     |  |
| Relative air humidity, max   | 90%                          | Tripot moun    | Tripot mount                                                               |         | 1/4rdquo 5/8rdquo                                |  |
| Waterproof grade             | IP: 54                       | Working time   |                                                                            | 8 hours |                                                  |  |
| Warranty service             | One year warranty            | Service Center |                                                                            |         | China and Moscow                                 |  |
| Package                      | EVA Soft Case                | Package Inclu  | 1 x Laser level 1 x Bracket 1 x Bag 1 x EU AC power plug 2 x 18650 battery |         |                                                  |  |