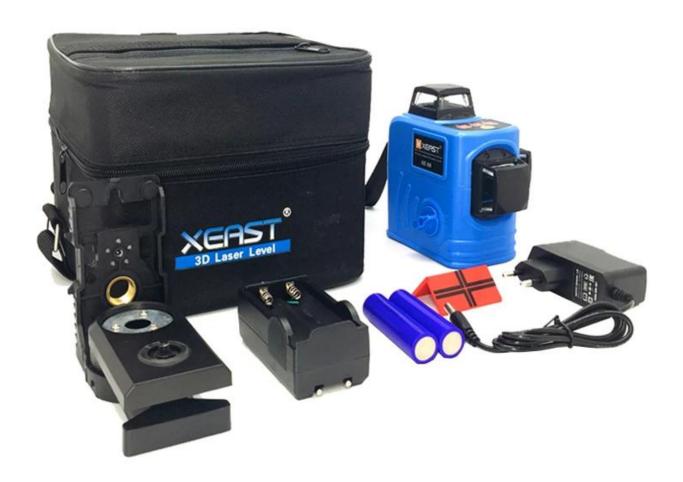

PACKAGE INCLUDE

## Function:

| Working range                | 20m[]with detector Up to50[] |                | Laser                                                                      | type    | Red 660nm                                        |  |
|------------------------------|------------------------------|----------------|----------------------------------------------------------------------------|---------|--------------------------------------------------|--|
| Leveling accur               | ±2mm/10m                     |                | Laser class                                                                |         | II , <1mw                                        |  |
| Self-leveling range,         | ±3°                          |                | Working power                                                              |         | 3.7V 18650 lithium battery<br>EU AC power supply |  |
| Leveling duration, typically | <4s                          |                | Tilt fu                                                                    | nction  | YES                                              |  |
| Accuracy                     | Adjustable                   |                | Use receiver                                                               |         | YES (range 50 m)                                 |  |
| Operation temperature        | -10Chellip+40C               |                | Wei                                                                        | ight    | 0.65kg                                           |  |
| Storage temperature          | -20Chellip+70C               |                | Dime                                                                       | nsion   | 110x70x102mm                                     |  |
| Relative air humidity, max   | 90%                          | Tripot moun    | Tripot mount                                                               |         | 1/4rdquo 5/8rdquo                                |  |
| Waterproof grade             | IP: 54                       | Working time   |                                                                            | 8 hours |                                                  |  |
| Warranty service             | One year warranty            | Service Center |                                                                            |         | China and Moscow                                 |  |
| Package                      | EVA Soft Case                | Package Inclu  | 1 x Laser level 1 x Bracket 1 x Bag 1 x EU AC power plug 2 x 18650 battery |         |                                                  |  |