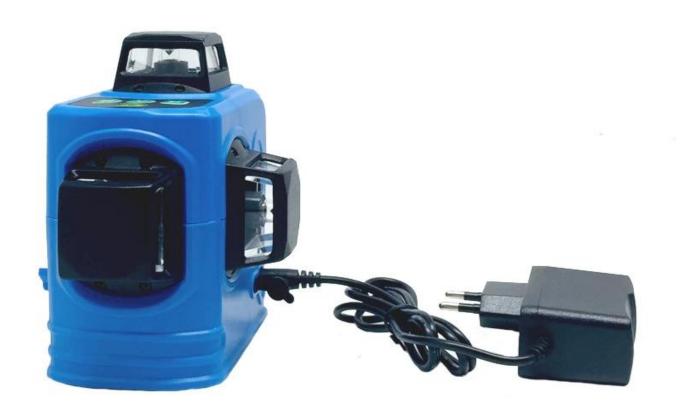

|         | 1/4rdquo 5/8rdquo                                |  |
| Waterproof grade             | IP: 54                       | Working time   |                                                                            | 8 hours |                                                  |  |
| Warranty service             | One year warranty            | Service Center |                                                                            |         | China and Moscow                                 |  |
| Package                      | EVA Soft Case                | Package Inclu  | 1 x Laser level 1 x Bracket 1 x Bag 1 x EU AC power plug 2 x 18650 battery |         |                                                  |  |































PACKAGE INCLUDE







## TERMS OF TRADE



- 1). Terms of Payment: We accept T/T, L/C,Paypal,MoneyGram and Western Union. 30% deposit and other 70% balance before shipment.
- 2). Terms of Shipping:

It depends on clients order quantity and your special request. We oftern adopt Express (DHL,TNT,UPS,FEDEX ,EMS,SPSR,139 express and so on),LCL,FCL

3). Items will be careful checking before shipment, and we will update the delivery status timely after the goods are sent out.









SALES TEAM







Your Testing Partner





## WOKRSHOP