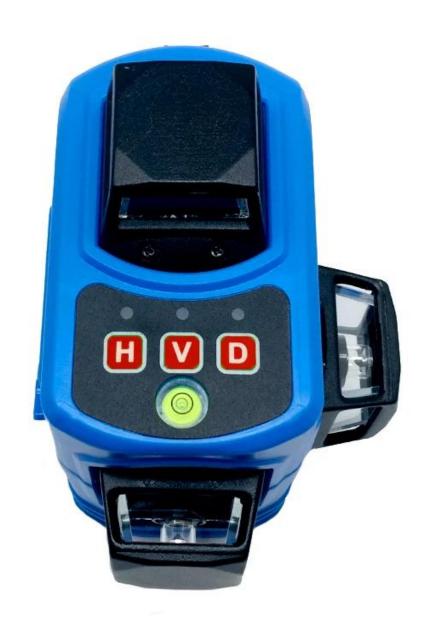

## Function:

| Working range                | 20m[]with detector Up to50[] |                | Laser                                                                      | type    | Red 660nm                                        |  |
|------------------------------|------------------------------|----------------|----------------------------------------------------------------------------|---------|--------------------------------------------------|--|
| Leveling accur               | ±2mm/10m                     |                | Laser class                                                                |         | II , <1mw                                        |  |
| Self-leveling range,         | ±3°                          |                | Working power                                                              |         | 3.7V 18650 lithium battery<br>EU AC power supply |  |
| Leveling duration, typically | <4s                          |                | Tilt fu                                                                    | nction  | YES                                              |  |
| Accuracy                     | Adjustable                   |                | Use receiver                                                               |         | YES (range 50 m)                                 |  |
| Operation temperature        | -10Chellip+40C               |                | Wei                                                                        | ight    | 0.65kg                                           |  |
| Storage temperature          | -20Chellip+70C               |                | Dime                                                                       | nsion   | 110x70x102mm                                     |  |
| Relative air humidity, max   | 90%                          | Tripot moun    | Tripot mount                                                               |         | 1/4rdquo 5/8rdquo                                |  |
| Waterproof grade             | IP: 54                       | Working time   |                                                                            | 8 hours |                                                  |  |
| Warranty service             | One year warranty            | Service Center |                                                                            |         | China and Moscow                                 |  |
| Package                      | EVA Soft Case                | Package Inclu  | 1 x Laser level 1 x Bracket 1 x Bag 1 x EU AC power plug 2 x 18650 battery |         |                                                  |  |