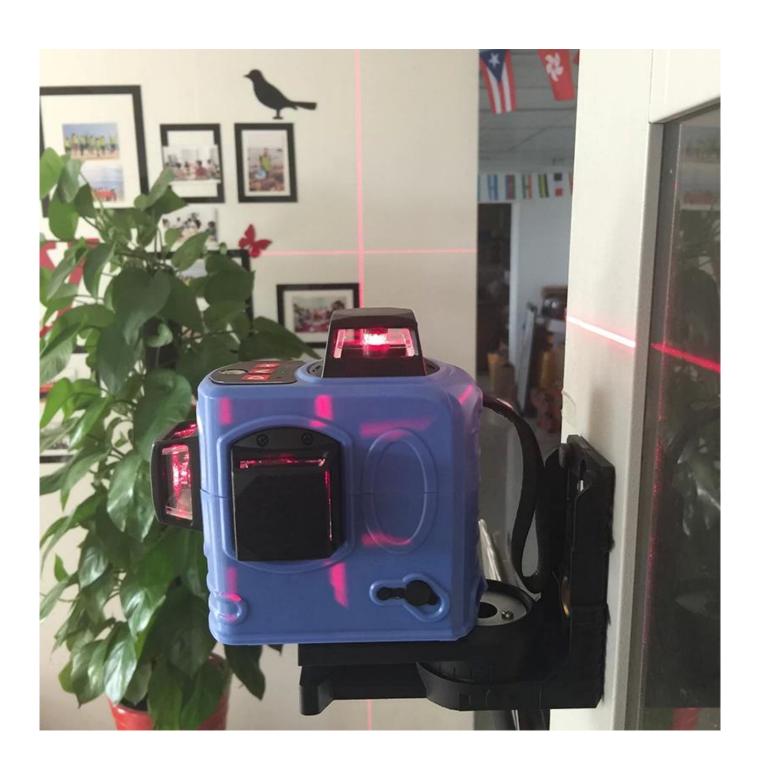

|         | 1/4rdquo 5/8rdquo                                |  |
| Waterproof grade             | IP: 54                       | Working time   |                                                                            | 8 hours |                                                  |  |
| Warranty service             | One year warranty            | Service Center |                                                                            |         | China and Moscow                                 |  |
| Package                      | EVA Soft Case                | Package Inclu  | 1 x Laser level 1 x Bracket 1 x Bag 1 x EU AC power plug 2 x 18650 battery |         |                                                  |  |































PACKAGE INCLUDE







## TERMS OF TRADE



- 1). Terms of Payment: We accept T/T, L/C,Paypal,MoneyGram and Western Union. 30% deposit and other 70% balance before shipment.
- 2). Terms of Shipping:

It depends on clients order quantity and your special request. We oftern adopt Express (DHL,TNT,UPS,FEDEX ,EMS,SPSR,139 express and so on),LCL,FCL

3). Items will be careful checking before shipment, and we will update the delivery status timely after the goods are sent out.









SALES TEAM







Your Testing Partner





## WOKRSHOP