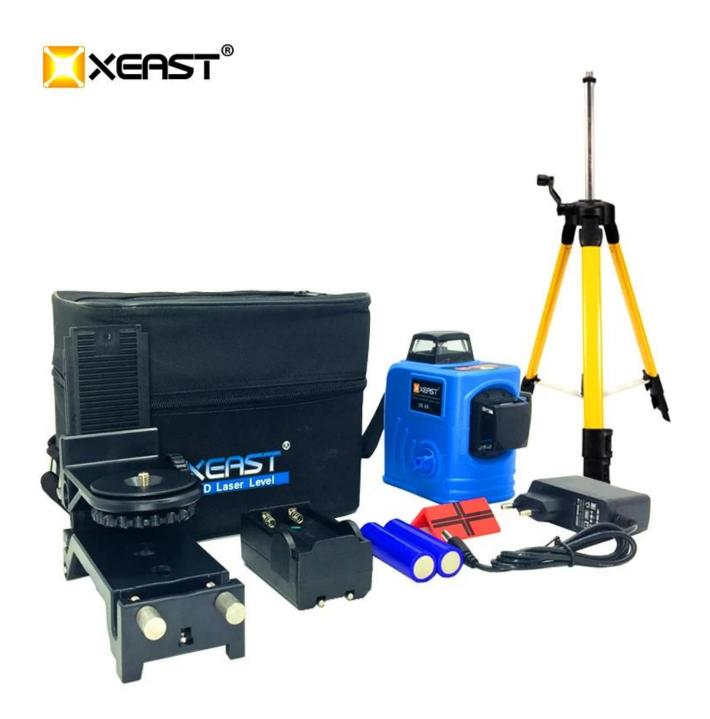

PACKAGE INCLUDE

XEAST®

## Function:

| Working range                  | 20-50m     |                   | Laser type    | Green 515nm                                         |                                                                              |
|--------------------------------|------------|-------------------|---------------|-----------------------------------------------------|------------------------------------------------------------------------------|
| Leveling accuracy              | ±1mm/5m    |                   | Laser class   | II , <1mw                                           |                                                                              |
| Self-leveling range, typically | ±3°        |                   | Working power | 2x 3.7V 2000mAh 18650 battery<br>EU AC power supply |                                                                              |
| Leveling duration, typically   | <4s        |                   | Tilt function | YES (No blink)                                      |                                                                              |
| Accuracy                       | Adjustable |                   | Use receiver  | YES (range 50 m)                                    |                                                                              |
| Operation temperature          | -10C+40C   |                   | Weight        | 0.65kg                                              |                                                                              |
| Storage temperature            | -20C+70C   |                   | Dimension     | 130x90x130mm                                        |                                                                              |
| Relative air humidity, max     | 90%        |                   | Tripot mount  | 1/4" 5/8"                                           |                                                                              |
| Waterproof grade               |            | IP: 54            |               | Working time                                        | 8 hours                                                                      |
| Warranty service               |            | One year warranty |               | Service Center                                      | China and Moscow                                                             |
| Package EV                     |            | EVA Soft Case I   |               | Package Included                                    | 1 x Laser level<br>1 x Bracket<br>1 x Bag<br>1 x Charge<br>2 x 18650 battery |