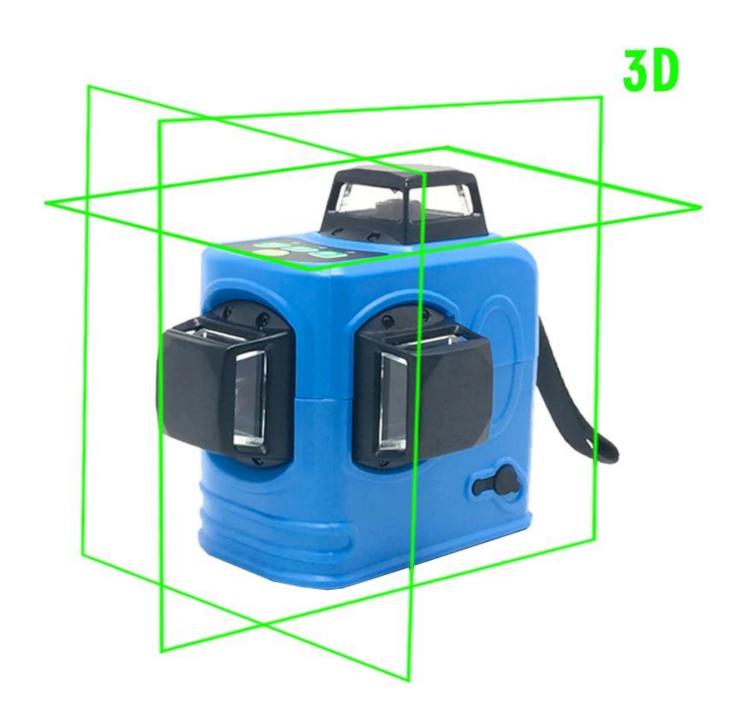

## Function:

| Working range                  | 20-50m     |                   | Laser type    | Green 515nm                                         |                                                                              |
|--------------------------------|------------|-------------------|---------------|-----------------------------------------------------|------------------------------------------------------------------------------|
| Leveling accuracy              | ±1mm/5m    |                   | Laser class   | II , <1mw                                           |                                                                              |
| Self-leveling range, typically | ±3°        |                   | Working power | 2x 3.7V 2000mAh 18650 battery<br>EU AC power supply |                                                                              |
| Leveling duration, typically   | <4s        |                   | Tilt function | YES (No blink)                                      |                                                                              |
| Accuracy                       | Adjustable |                   | Use receiver  | YES (range 50 m)                                    |                                                                              |
| Operation temperature          | -10C+40C   |                   | Weight        | 0.65kg                                              |                                                                              |
| Storage temperature            | -20C+70C   |                   | Dimension     | 130x90x130mm                                        |                                                                              |
| Relative air humidity, max     | 90%        |                   | Tripot mount  | 1/4" 5/8"                                           |                                                                              |
| Waterproof grade               |            | IP: 54            |               | Working time                                        | 8 hours                                                                      |
| Warranty service               |            | One year warranty |               | Service Center                                      | China and Moscow                                                             |
| Package EV                     |            | EVA Soft Case I   |               | Package Included                                    | 1 x Laser level<br>1 x Bracket<br>1 x Bag<br>1 x Charge<br>2 x 18650 battery |