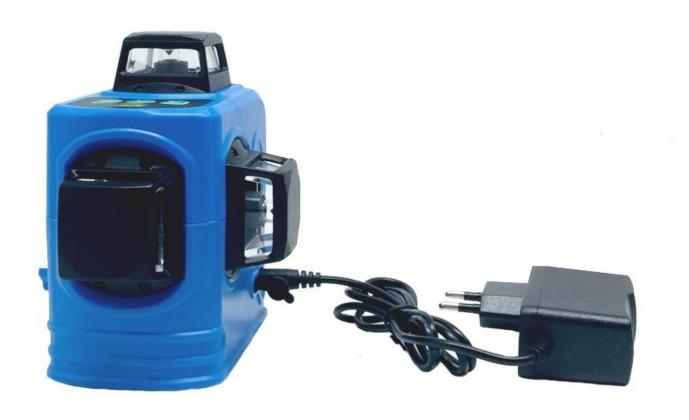

## Function:

| Working range                  | 20-50m     |                   | Laser type    | Green 515nm                                         |                                                                              |
|--------------------------------|------------|-------------------|---------------|-----------------------------------------------------|------------------------------------------------------------------------------|
| Leveling accuracy              | ±1mm/5m    |                   | Laser class   | II , <1mw                                           |                                                                              |
| Self-leveling range, typically | ±3°        |                   | Working power | 2x 3.7V 2000mAh 18650 battery<br>EU AC power supply |                                                                              |
| Leveling duration, typically   | <4s        |                   | Tilt function | YES (No blink)                                      |                                                                              |
| Accuracy                       | Adjustable |                   | Use receiver  | YES (range 50 m)                                    |                                                                              |
| Operation temperature          | -10C+40C   |                   | Weight        | 0.65kg                                              |                                                                              |
| Storage temperature            | -20C+70C   |                   | Dimension     | 130x90x130mm                                        |                                                                              |
| Relative air humidity, max     | 90%        |                   | Tripot mount  | 1/4" 5/8"                                           |                                                                              |
| Waterproof grade               |            | IP: 54            |               | Working time                                        | 8 hours                                                                      |
| Warranty service               |            | One year warranty |               | Service Center                                      | China and Moscow                                                             |
| Package EV                     |            | EVA Soft Case I   |               | Package Included                                    | 1 x Laser level<br>1 x Bracket<br>1 x Bag<br>1 x Charge<br>2 x 18650 battery |