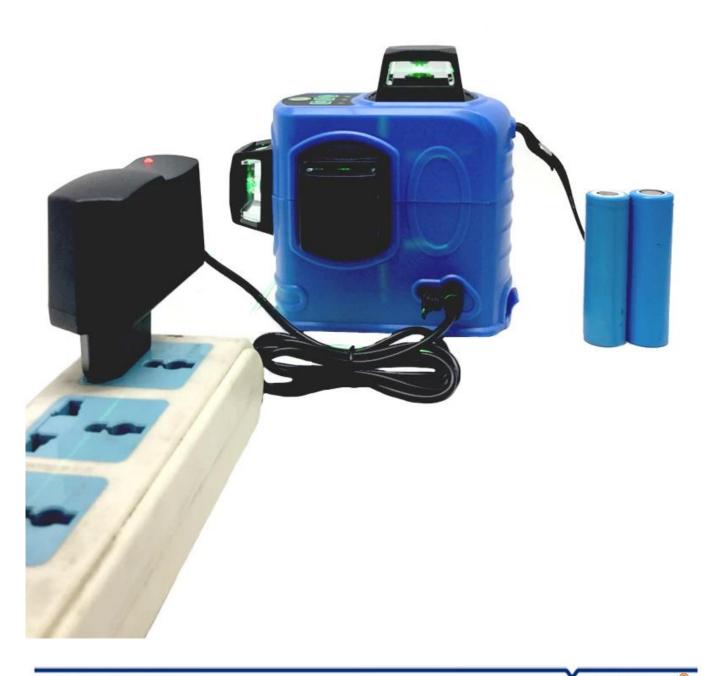

## Function:

| Working range                  | 20-50m     |                   | Laser type    | Green 515nm                                         |                                                                              |
|--------------------------------|------------|-------------------|---------------|-----------------------------------------------------|------------------------------------------------------------------------------|
| Leveling accuracy              | ±1mm/5m    |                   | Laser class   | II , <1mw                                           |                                                                              |
| Self-leveling range, typically | ±3°        |                   | Working power | 2x 3.7V 2000mAh 18650 battery<br>EU AC power supply |                                                                              |
| Leveling duration, typically   | <4s        |                   | Tilt function | YES (No blink)                                      |                                                                              |
| Accuracy                       | Adjustable |                   | Use receiver  | YES (range 50 m)                                    |                                                                              |
| Operation temperature          | -10C+40C   |                   | Weight        | 0.65kg                                              |                                                                              |
| Storage temperature            | -20C+70C   |                   | Dimension     | 130x90x130mm                                        |                                                                              |
| Relative air humidity, max     | 90%        |                   | Tripot mount  | 1/4" 5/8"                                           |                                                                              |
| Waterproof grade               |            | IP: 54            |               | Working time                                        | 8 hours                                                                      |
| Warranty service               |            | One year warranty |               | Service Center                                      | China and Moscow                                                             |
| Package EV                     |            | EVA Soft Case I   |               | Package Included                                    | 1 x Laser level<br>1 x Bracket<br>1 x Bag<br>1 x Charge<br>2 x 18650 battery |