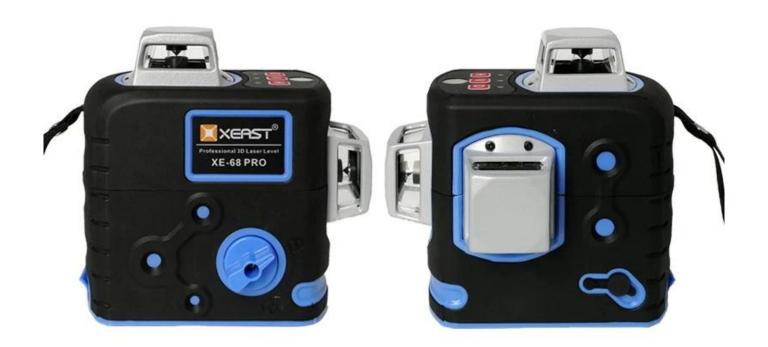

ity, max | 90%               | Tripot mount     | 1/4" 5/8"                                                                                  |
|----------------------------|-------------------|------------------|--------------------------------------------------------------------------------------------|
| Waterproof grade           | IP: 54            | Working time     | 8 hours                                                                                    |
| Warranty service           | One year warranty | Service Center   | China and Moscow                                                                           |
| Package                    | EVA Soft Case     | Package Included | 1 x Laser level<br>1 x Bracket<br>1 x Bag<br>1 x Charge<br>2 x 18650 battery<br>1 x Target |





















PACKAGE INCLUDE





## TERMS OF TRADE



- 1). Terms of Payment: We accept T/T, L/C,Paypal,MoneyGram and Western Union. 30% deposit and other 70% balance before shipment.
- 2). Terms of Shipping:

It depends on clients order quantity and your special request. We oftern adopt Express (DHL, TNT, UPS, FEDEX ,EMS, SPSR, 139 express and so on), LCL, FCL

3). Items will be careful checking before shipment, and we will update the delivery status timely after the goods are sent out.









SALES TEAM







Your Testing Partner





## WOKRSHOP