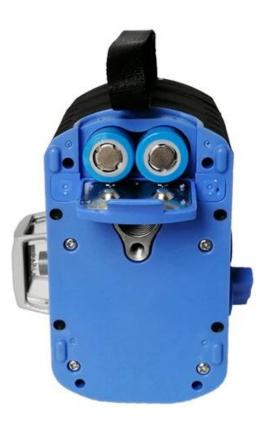

## Function

| Working range                  | 20-50m     | Laser type    | Red 660nm                                           |  |
|--------------------------------|------------|---------------|-----------------------------------------------------|--|
| Leveling accuracy              | ±1mm/5m    | Laser class   | II , <1mw                                           |  |
| Self-leveling range, typically | ±3°        | Working power | 2x 3.7V 2000mAh 18650 battery<br>EU AC power supply |  |
| Leveling duration, typically   | <4s        | Tilt function | YES (No blink)                                      |  |
| Accuracy                       | Adjustable | Use receiver  | YES (range 50 m)                                    |  |
| Operation temperature          | -10C+40C   | Weight        | 0.65kg                                              |  |
| Storage temperature            | -20C+70C   | Dimension     | 130x90x130mm                                        |  |

| Relative air humidity, max | 90%               | Tripot mount     | 1/4" 5/8"                                                                                  |
|----------------------------|-------------------|------------------|--------------------------------------------------------------------------------------------|
| Waterproof grade           | IP: 54            | Working time     | 8 hours                                                                                    |
| Warranty service           | One year warranty | Service Center   | China and Moscow                                                                           |
| Package                    | EVA Soft Case     | Package Included | 1 x Laser level<br>1 x Bracket<br>1 x Bag<br>1 x Charge<br>2 x 18650 battery<br>1 x Target |