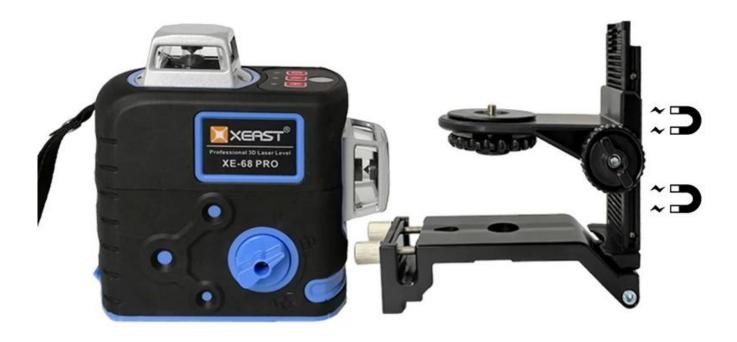

| Relative air humidity, max | 90%               | Tripot mount     | 1/4" 5/8"                                                                                  |
|----------------------------|-------------------|------------------|--------------------------------------------------------------------------------------------|
| Waterproof grade           | IP: 54            | Working time     | 8 hours                                                                                    |
| Warranty service           | One year warranty | Service Center   | China and Moscow                                                                           |
| Package                    | EVA Soft Case     | Package Included | 1 x Laser level<br>1 x Bracket<br>1 x Bag<br>1 x Charge<br>2 x 18650 battery<br>1 x Target |