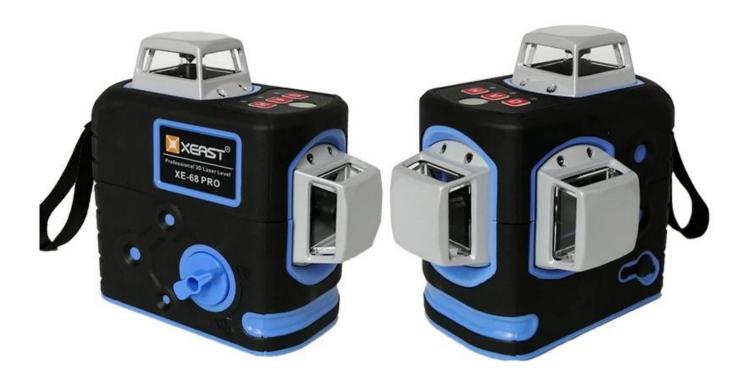

y, max | 90%               | Tripot mount     | 1/4" 5/8"                                                                                  |
|----------------------------|-------------------|------------------|--------------------------------------------------------------------------------------------|
| Waterproof grade           | IP: 54            | Working time     | 8 hours                                                                                    |
| Warranty service           | One year warranty | Service Center   | China and Moscow                                                                           |
| Package                    | EVA Soft Case     | Package Included | 1 x Laser level<br>1 x Bracket<br>1 x Bag<br>1 x Charge<br>2 x 18650 battery<br>1 x Target |





















PACKAGE INCLUDE





## TERMS OF TRADE



- 1). Terms of Payment: We accept T/T, L/C,Paypal,MoneyGram and Western Union. 30% deposit and other 70% balance before shipment.
- 2). Terms of Shipping:

It depends on clients order quantity and your special request. We oftern adopt Express (DHL, TNT, UPS, FEDEX ,EMS, SPSR, 139 express and so on), LCL, FCL

3). Items will be careful checking before shipment, and we will update the delivery status timely after the goods are sent out.









SALES TEAM







Your Testing Partner





## WOKRSHOP