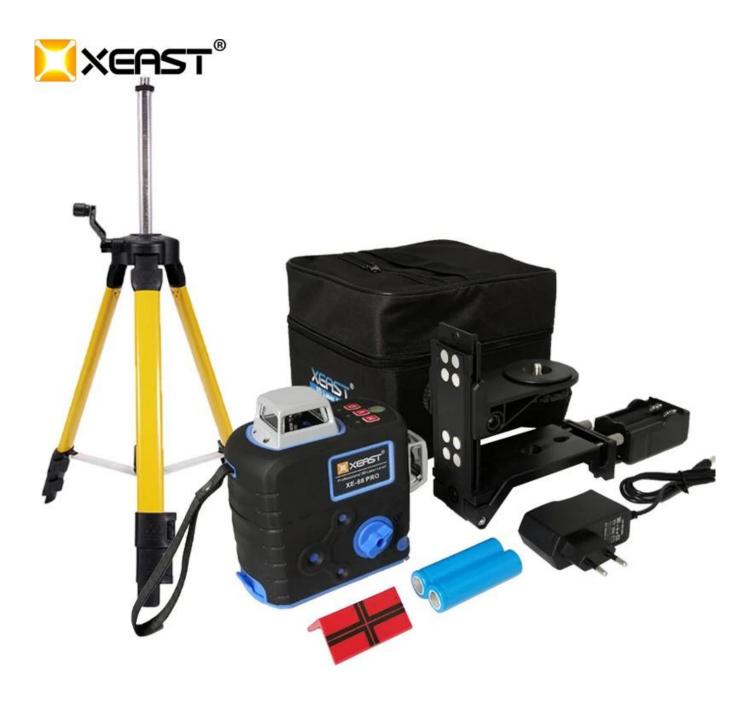

PACKAGE INCLUDE

| Relative air humidity, max | 90%               | Tripot mount     | 1/4" 5/8"                                                                                  |
|----------------------------|-------------------|------------------|--------------------------------------------------------------------------------------------|
| Waterproof grade           | IP: 54            | Working time     | 8 hours                                                                                    |
| Warranty service           | One year warranty | Service Center   | China and Moscow                                                                           |
| Package                    | EVA Soft Case     | Package Included | 1 x Laser level<br>1 x Bracket<br>1 x Bag<br>1 x Charge<br>2 x 18650 battery<br>1 x Target |