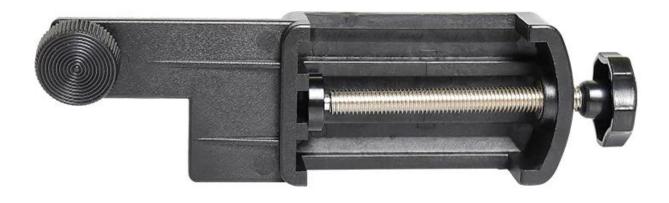

## PACKAGE INCLUDE

Red /Green beam receiver \*1

Clasp bracket \*1

1). Terms of Payment: We accept Trade Assurance, T/T, L/C,Paypal,MoneyGram and Western Union. 30% deposit and other 70% balance before shipment. 2). Terms of Shipping: