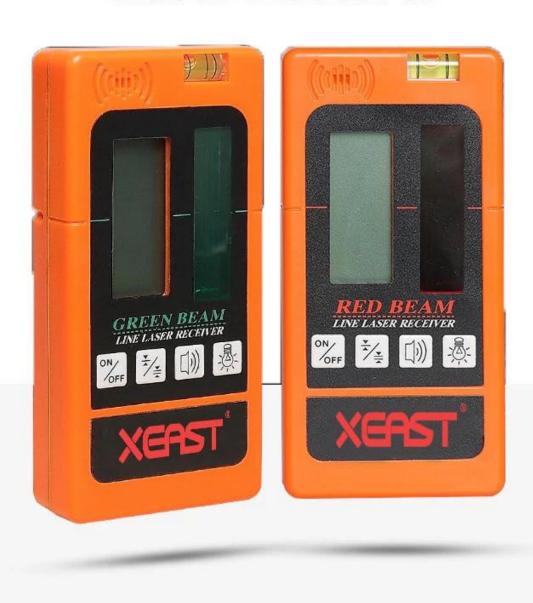

XEAST Red / Green beam line laser lever receiver

PRODUCT PICTURES



## Laser Receiver









## 1/4 thread interface







## PACKAGE INCLUDE

Red /Green beam receiver \*1

Clasp bracket \*1





1). Terms of Payment: We accept Trade Assurance, T/T, L/C,Paypal,MoneyGram and Western Union. 30% deposit and other 70% balance before shipment. 2). Terms of Shipping:

It depends on clients order quantity and your special request. We oftern adopt Exp ress(DHL,TNT,UPS,FEDEX,EMS,SPSR,139 express and so on),LCL,FCL. Items will be careful checking before shipment, and we will update the delivery sta tus timely after the goods are sent out.