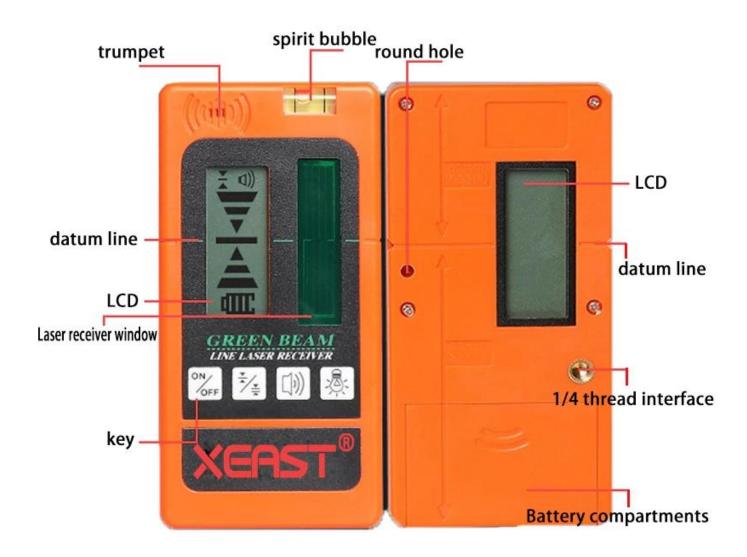

XEAST Red / Green beam line laser lever receiver

PRODUCT PICTURES



## Laser Receiver









## 1/4 thread interface







## PACKAGE INCLUDE

Red /Green beam receiver \*1

Clasp bracket \*1





1). Terms of Payment: We accept Trade Assurance, T/T, L/C,Paypal,MoneyGram and Western Union. 30% deposit and other 70% balance before shipment. 2). Terms of Shipping:

It depends on clients order quantity and your special request. We oftern adopt Exp ress(DHL,TNT,UPS,FEDEX,EMS,SPSR,139 express and so on),LCL,FCL. Items will be careful checking before shipment, and we will update the delivery sta tus timely after the goods are sent out.