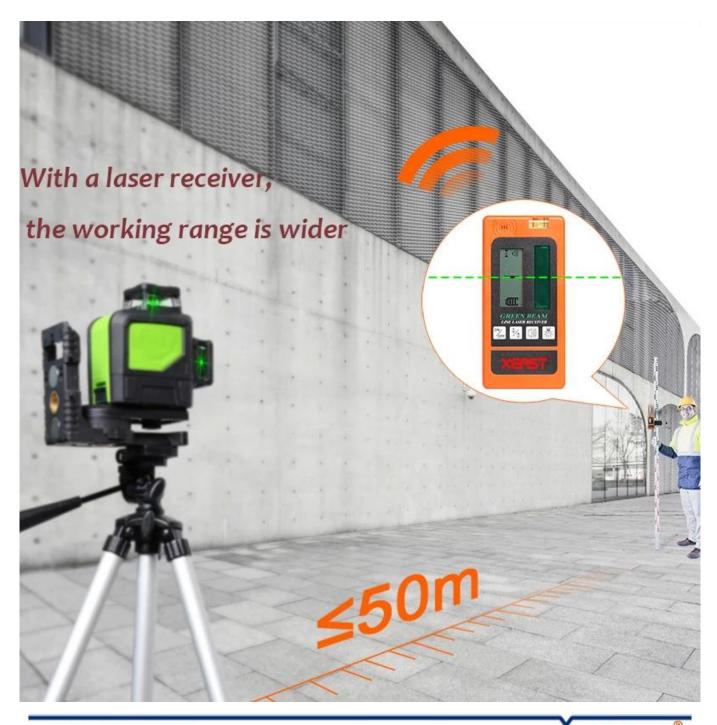

XEAST Red / Green beam line laser lever receiver

PRODUCT PICTURES



## Laser Receiver









## 1/4 thread interface







## PACKAGE INCLUDE

Red /Green beam receiver \*1

Clasp bracket \*1





1). Terms of Payment: We accept Trade Assurance, T/T, L/C,Paypal,MoneyGram and Western Union. 30% deposit and other 70% balance before shipment. 2). Terms of Shipping:

It depends on clients order quantity and your special request. We oftern adopt Exp ress(DHL,TNT,UPS,FEDEX,EMS,SPSR,139 express and so on),LCL,FCL. Items will be careful checking before shipment, and we will update the delivery sta tus timely after the goods are sent out.