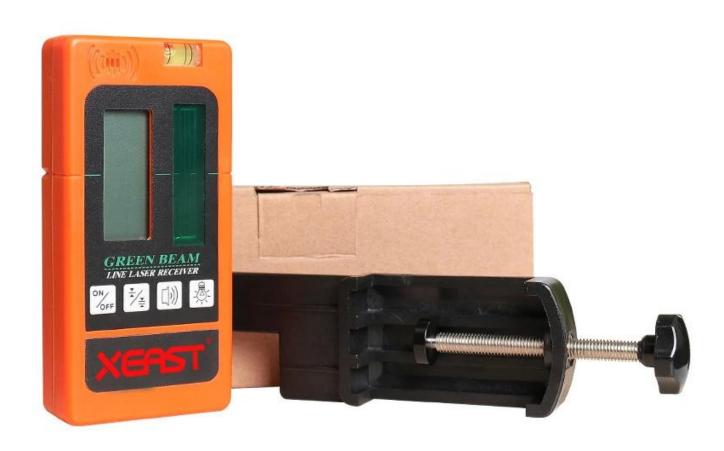

## Laser Receiver

## PACKAGE INCLUDE

Red /Green beam receiver \*1

Clasp bracket \*1

1). Terms of Payment: We accept Trade Assurance, T/T, L/C,Paypal,MoneyGram and Western Union. 30% deposit and other 70% balance before shipment. 2). Terms of Shipping: