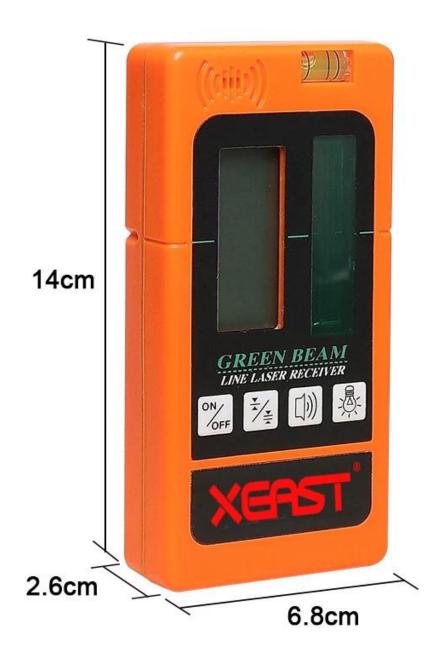

XEAST Red / Green beam line laser lever receiver

PRODUCT PICTURES



## Laser Receiver









## 1/4 thread interface







## PACKAGE INCLUDE

Red /Green beam receiver \*1

Clasp bracket \*1





1). Terms of Payment: We accept Trade Assurance, T/T, L/C,Paypal,MoneyGram and Western Union. 30% deposit and other 70% balance before shipment. 2). Terms of Shipping:

It depends on clients order quantity and your special request. We oftern adopt Exp ress(DHL,TNT,UPS,FEDEX,EMS,SPSR,139 express and so on),LCL,FCL. Items will be careful checking before shipment, and we will update the delivery sta tus timely after the goods are sent out.