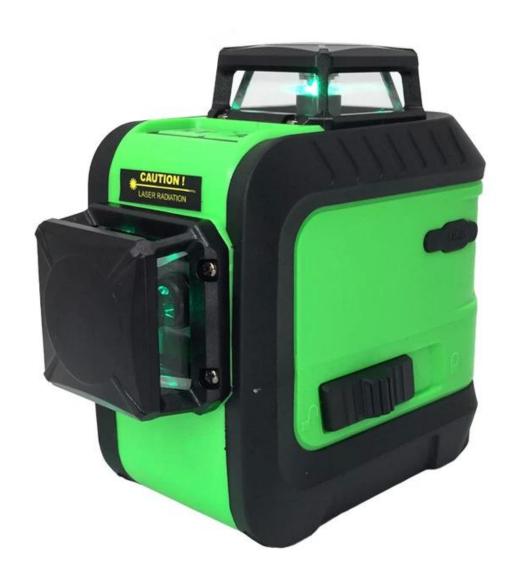

## XEAST 2018 NEW 12 Lines 3D Green laser level Self-Leveling 360 Horizontal And Vertical Cross green Laser Beam With Tilt&Outdoor

Power supply: US plug + EU adapter Working power: lithium battery

Working time:8 Hrs Laser Class:II tilt function :YES

Maintenance and after-sales: one year warranty

PRODUCT PICTURES

5/8 threaded interface