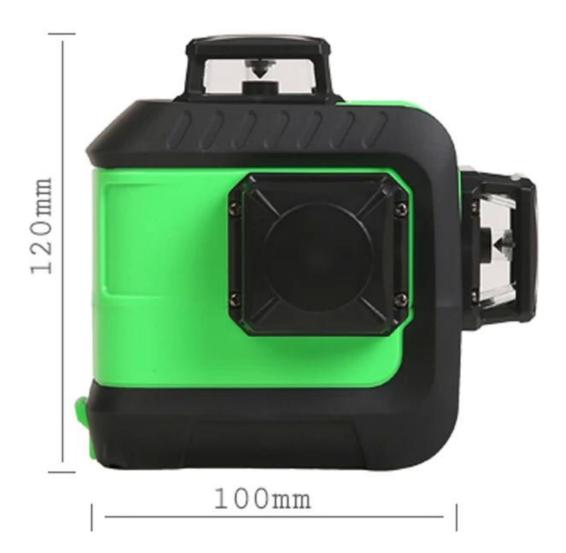

## • SPECIFICATION

XEAST®

Wavelength:LD 515nm Waterproof grade:IP 54

Over-all accuracy:± 3mm / 10m Orthotropic accuracy:90° ± 30"

Leveling range:± 3 ° Leveling:gravity pendulum

Line-width: 2mm Working range: 20m.

Power supply: US plug + EU adapter Working power: lithium battery

Working time:8 Hrs Laser Class:II tilt function :YES

Maintenance and after-sales: one year warranty

PRODUCT PICTURES

5/8 threaded interface