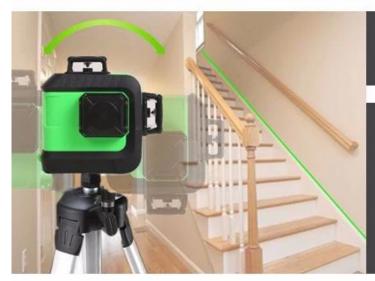

## XEAST 2018 NEW 12 Lines 3D Green laser level Self-Leveling 360 Horizontal And Vertical Cross green Laser Beam With Tilt&Outdoor

## • SPECIFICATION

XEAST®

Wavelength:LD 515nm Waterproof grade:IP 54

Over-all accuracy:± 3mm / 10m Orthotropic accuracy:90° ± 30"

Leveling range:± 3 ° Leveling:gravity pendulum

Line-width: 2mm Working range: 20m.

Power supply: US plug + EU adapter Working power: lithium battery

Working time:8 Hrs Laser Class:II tilt function :YES

Maintenance and after-sales: one year warranty

PRODUCT PICTURES

5/8 threaded interface