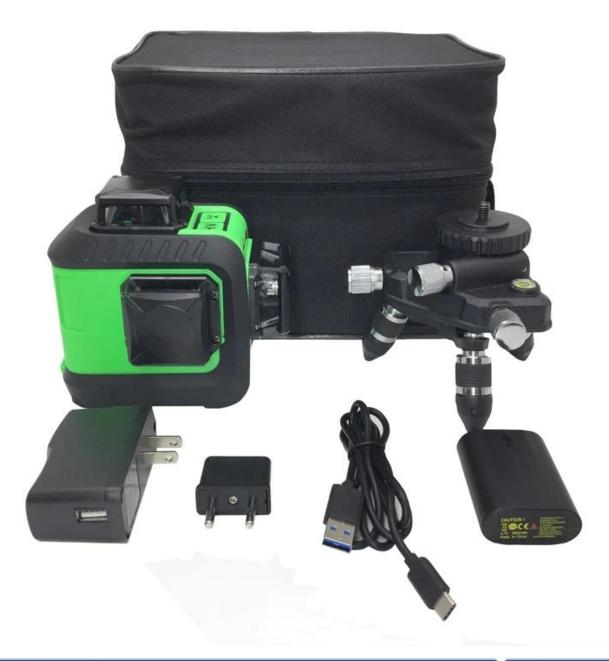

Power supply: US plug + EU adapter Working power: lithium battery

Working time:8 Hrs Laser Class:II tilt function :YES

Maintenance and after-sales: one year warranty

PRODUCT PICTURES

5/8 threaded interface