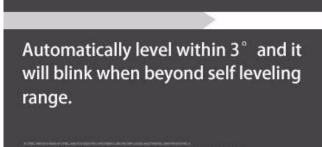

## • SPECIFICATION

XEAST®

Wavelength:LD 515nm Waterproof grade:IP 54

Over-all accuracy:± 3mm / 10m Orthotropic accuracy:90° ± 30"

Leveling range:± 3 ° Leveling:gravity pendulum

Line-width: 2mm Working range: 20m.