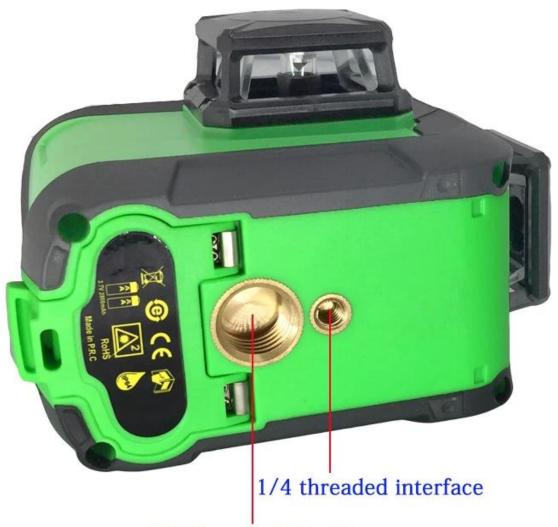

Power supply: US plug + EU adapter Working power: lithium battery

Working time:8 Hrs Laser Class:II tilt function :YES

Maintenance and after-sales: one year warranty

PRODUCT PICTURES

5/8 threaded interface