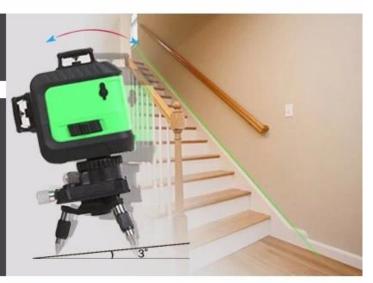

## • SPECIFICATION

XEAST®

Wavelength:LD 515nm Waterproof grade:IP 54

Over-all accuracy:± 3mm / 10m Orthotropic accuracy:90° ± 30"

Leveling range:± 3 ° Leveling:gravity pendulum

Line-width: 2mm Working range: 20m.

## We have all other basic function

Slope locking mode supports to make slash lines at any angle within 180°.

A CONTROL OF THE PARTY OF THE P