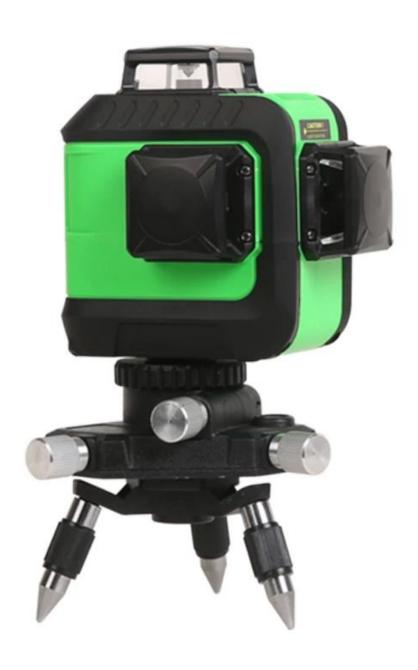

Power supply: US plug + EU adapter Working power: lithium battery

Working time:8 Hrs Laser Class:II tilt function :YES

Maintenance and after-sales: one year warranty

PRODUCT PICTURES

5/8 threaded interface