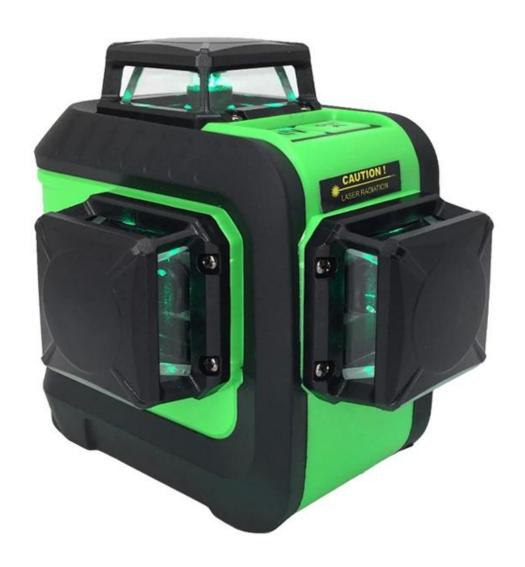

## XEAST 2018 NEW 12 Lines 3D Green laser level Self-Leveling 360 Horizontal And Vertical Cross green Laser Beam With Tilt&Outdoor

Power supply: US plug + EU adapter Working power: lithium battery

Working time:8 Hrs Laser Class:II tilt function :YES

Maintenance and after-sales: one year warranty

PRODUCT PICTURES

5/8 threaded interface