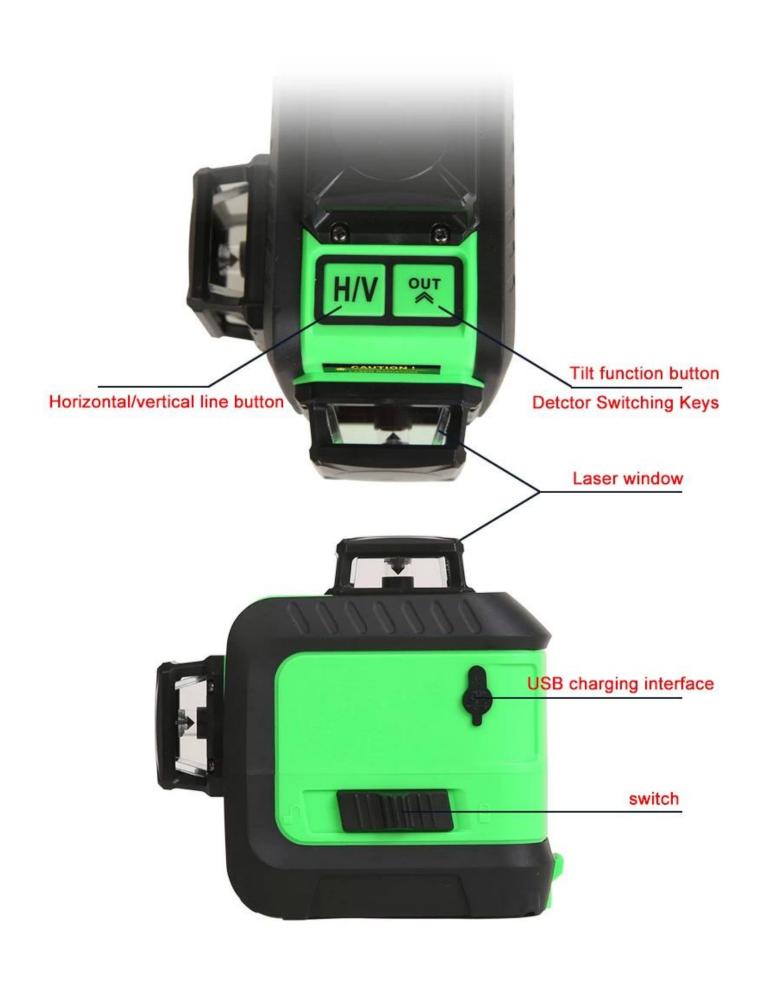

Power supply: US plug + EU adapter Working power: lithium battery

Working time:8 Hrs Laser Class:II tilt function :YES

Maintenance and after-sales: one year warranty

PRODUCT PICTURES

5/8 threaded interface