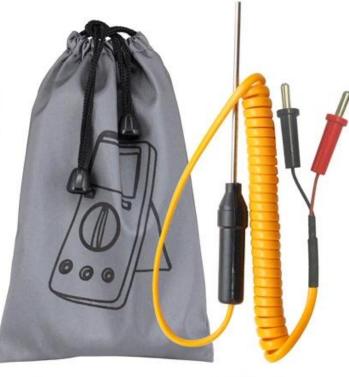

### ZT-XTHERMOCOUPLE

## OTHER THERMOCOUPLES

▲ High quality flexible temperature probe