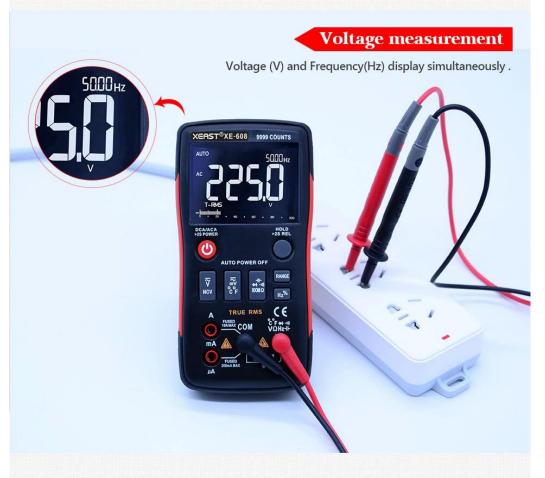

|                |

### PRODUCT PICTURES



The pictures of Different Views of LCD Digital Multimeter to our XE-608









APPLICATIONS



**Applications to Digital Multimeter XE-608** 

## Analog bar graph







































## **BUTTON DESIGN**







- 1.Buttotn design, one-handed operation, faster and high efficiency working.
- 100,000 times efficient testing, still work perfect and unaffected by harsh environment.



- Tranditional rotary design, need two-handed operation, effect working efficiency.
- Contact plate is easy get rusty and resulting in poor connecting in wet environment.

### ZT-XTHERMOCOUPLE



## OTHER THERMOCOUPLES





▲ High quality flexible temperature probe

# Panel Introduction



## **Accurate Measurement, True Reflection**





## Automatic switch to current testing

Tranditional multimeter must switch to current mode then measure current,ZT-X can automatically switch to current mode when plug in test leads.







▲ After the insertion of the pen







When the test leads are inserted into or some functions are shielded. Then the voltage

will change to current automatically.

When the test leads are inserted into all functions can measure normally.











#### PACKAGE INCLUDE



### Package to Digital Multimeter XE-608







#### TERMS OF TRADE



### Terms of Trade

1). Terms of Payment:

We accept T/T, L/C,Paypal,MoneyGram and Western Union.

30% deposit and other 70% balance before shipment.

2). Terms of Shipping:

It depends on clients order quantity and your special request. We oftern adopt Expres