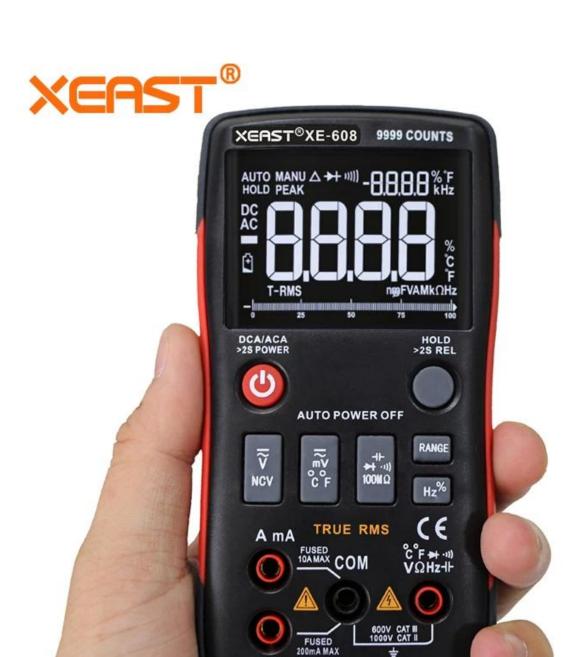

# Panel Introduction

## **Specification to Digital Multimeter XE-608**

| Specification parameter     | Measuring range                              | Precision      |
|-----------------------------|----------------------------------------------|----------------|
| DC voltage                  | 9.999mV/99.99mV/999.9mV/9.999V/99.99V/999.9V | ±(0.5%+3)      |
| AC voltage                  | 9.999mV/99.99mV/999.9mV/9.999V/99.99V/750.0V | ±(1.0%+3)      |
| DC voltage                  | 99.99uA/999.9uA                              | ±(0.8%+3)      |
|                             | 999.9mA/9.999A                               | ±(1.0%+3)      |
| AC voltage                  | 99.99uA/999.9uA                              | ±(1.0%+3)      |
|                             | 999.9mA/9.999A                               | ±(1.2%+3)      |
| Resistance                  | 99.99Ω                                       | ±(1.0%+3)      |
|                             | 999.9Ω/9.99ΚΩ/99.99ΚΩ/999.9ΚΩ                | ±(0.5%+3)      |
|                             | 9.999ΜΩ                                      | ±(1.5%+3)      |
|                             | 99.99ΜΩ                                      | ±(3.0%+3)      |
| Capacitance                 | 9.999nF                                      | ±(5.0%+20)     |
|                             | 99.99nF/999.9nF/9.999uF/99.99uF/999.9uF      | ±(2.0%+5)      |
|                             | 9.999mF                                      | ±(5.0%+5)      |
| Frequency                   | 99.99Hz/999.9Hz/9.999kHz/99.99kHz            | ±(0.1%+2)      |
|                             | 999.9kHz/9.999MHz                            |                |
| Duty Cycle                  | 1%-99%                                       | ±(0.1%+2)      |
| Measuring Temperature Range | -20°C~1000°C/-4°F~1832°F                     | ±(2.5%+5)      |
| Diode Test                  | Yes                                          |                |
| Features                    |                                              |                |
| Auto range / manual range   | True RMS                                     | Date hold      |
| Backlit display             | Low battery prompt                           | auto power-off |
| Relative value measurement  |                                              |                |