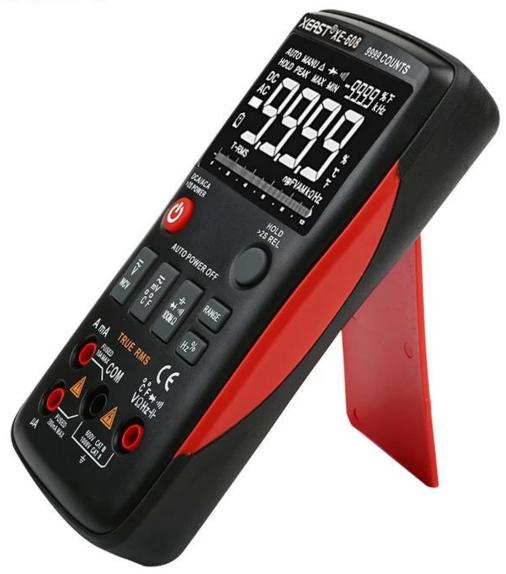

### PRODUCT PICTURES

The pictures of Different Views of LCD Digital Multimeter to our XE-608

APPLICATIONS

**Applications to Digital Multimeter XE-608** 