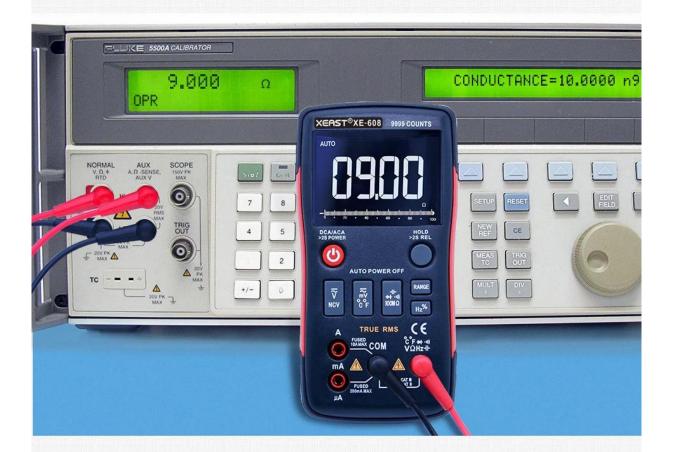

harsh environment.



- Tranditional rotary design, need two-handed operation, effect working efficiency.
- Contact plate is easy get rusty and resulting in poor connecting in wet environment.

### ZT-XTHERMOCOUPLE



## OTHER THERMOCOUPLES





▲ High quality flexible temperature probe

# Panel Introduction



## **Accurate Measurement, True Reflection**





## Automatic switch to current testing

Tranditional multimeter must switch to current mode then measure current,ZT-X can automatically switch to current mode when plug in test leads.







▲ After the insertion of the pen







When the test leads are inserted into or some functions are shielded. Then the voltage

will change to current automatically.

When the test leads are inserted into all functions can measure normally.











#### PACKAGE INCLUDE



### Package to Digital Multimeter XE-608







#### TERMS OF TRADE



### Terms of Trade

1). Terms of Payment:

We accept T/T, L/C,Paypal,MoneyGram and Western Union.

30% deposit and other 70% balance before shipment.

2). Terms of Shipping:

It depends on clients order quantity and your special request. We oftern adopt Express (DHL, TNT, UPS, FEDEX

,EMS,SPSR,139 express and so on),LCL,FCL Items will be careful checking before shipment, and we will update the delivery status timely after the goods are sent out.