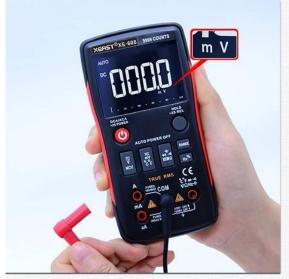

## Automatic switch to current testing

Tranditional multimeter must switch to current mode then measure current,ZT-X can automatically switch to current mode when plug in test leads.

▲ After the insertion of the pen

When the test leads are inserted into or some functions are shielded. Then the voltage

will change to current automatically.

When the test leads are inserted into all functions can measure normally.