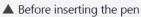

## Automatic switch to current testing

Tranditional multimeter must switch to current mode then measure current,ZT-X can automatically switch to current mode when plug in test leads.

▲ After the insertion of the pen

When the test leads are inserted into or some functions are shielded. Then the voltage

will change to current automatically.

When the test leads are inserted into all functions can measure normally.