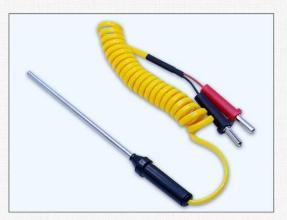

ry prompt                           | auto power-off |
| Relative value measurement  |                                              |                |

### PRODUCT PICTURES



The pictures of Different Views of LCD Digital Multimeter to our XE-608









APPLICATIONS



**Applications to Digital Multimeter XE-608** 

## Analog bar graph







































## **BUTTON DESIGN**







- 1.Buttotn design, one-handed operation, faster and high efficiency working.
- 100,000 times efficient testing, still work perfect and unaffected by harsh environment.



- Tranditional rotary design, need two-handed operation, effect working efficiency.
- Contact plate is easy get rusty and resulting in poor connecting in wet environment.

### ZT-XTHERMOCOUPLE



## OTHER THERMOCOUPLES





▲ High quality flexible temperature probe

# Panel Introduction



## **Accurate Measurement, True Reflection**





## Automatic switch to current testing

Tranditional multimeter must switch to current mode then measure current,ZT-X can automatically switch to current mode when plug in test leads.







▲ After the insertion of the pen







When the test leads are inserted into or some functions are shielded. Then the voltage

will change to current automatically.

When the test leads are inserted into all functions can measure normally.











#### PACKAGE INCLUDE



### Package to Digital Multimeter XE-608







#### TERMS OF TRADE



### Terms of Trade

1). Terms of Payment:

We accept T/T, L/C,Paypal,MoneyGram and Western Union.

30% deposit and other 70% balance before s