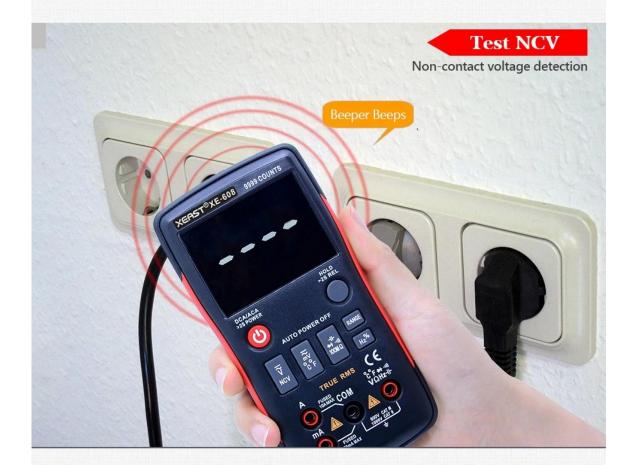

y harsh environment.



- Tranditional rotary design, need two-handed operation, effect working efficiency.
- Contact plate is easy get rusty and resulting in poor connecting in wet environment.

### ZT-XTHERMOCOUPLE



## OTHER THERMOCOUPLES





▲ High quality flexible temperature probe

# Panel Introduction



## **Accurate Measurement, True Reflection**





## Automatic switch to current testing

Tranditional multimeter must switch to current mode then measure current,ZT-X can automatically switch to current mode when plug in test leads.







▲ After the insertion of the pen







When the test leads are inserted into or some functions are shielded. Then the voltage

will change to current automatically.

When the test leads are inserted into all functions can measure normally.











#### PACKAGE INCLUDE



### Package to Digital Multimeter XE-608







#### TERMS OF TRADE



### Terms of Trade

1). Terms of Payment:

We accept T/T, L/C,Paypal,MoneyGram and Western Union.

30% deposit and other 70% balance before shipment.

2). Terms of Shipping:

It depends on clients order quantity and your special request. We oftern adopt Express (DHL, TNT, UPS, FEDEX

,EMS,SPSR,139 express and so on),LCL,FCL Items will be careful checking before shipment, and we will update the delivery status timely after the goods are sent out.