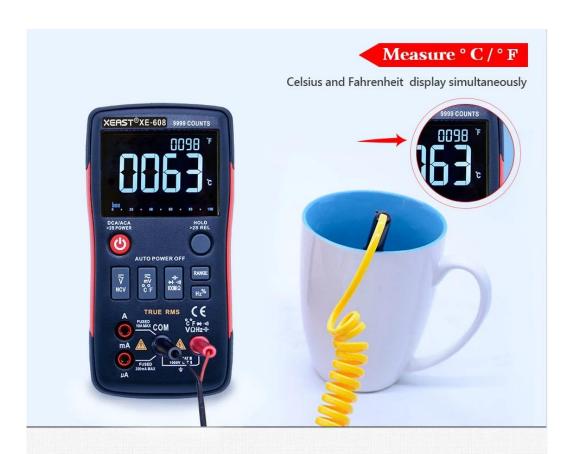

|                |

### PRODUCT PICTURES



The pictures of Different Views of LCD Digital Multimeter to our XE-608









APPLICATIONS



**Applications to Digital Multimeter XE-608** 

## Analog bar graph







































## **BUTTON DESIGN**







- 1.Buttotn design, one-handed operation, faster and high efficiency working.
- 100,000 times efficient testing, still work perfect and unaffected by harsh environment.



- Tranditional rotary design, need two-handed operation, effect working efficiency.
- Contact plate is easy get rusty and resulting in poor connecting in wet environment.

### ZT-XTHERMOCOUPLE



## OTHER THERMOCOUPLES





▲ High quality flexible temperature probe

# Panel Introduction



## **Accurate Measurement, True Reflection**





## Automatic switch to current testing

Tranditional multimeter must switch to current mode then measure current,ZT-X can automatically switch to current mode when plug in test leads.







▲ After the insertion of the pen







When the test leads are inserted into or some functions are shielded. Then the voltage

will change to current automatically.

When the test leads are inserted into all functions can measure normally.











#### PACKAGE INCLUDE



### Package to Digital Multimeter XE-608







#### TERMS OF TRADE



### Terms of Trade

1). Terms of Payment:

We accept T/T, L/C,Paypal,MoneyGram and Western Union.

30% deposit and other 70% balance before shipment.

2). Terms of Shipping:

It depends on clients order quantity and your special request. We oftern adopt Expr