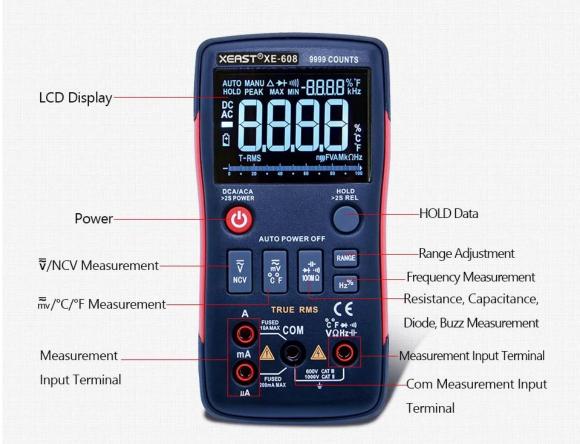

ue measurement  |                                              |                |

### PRODUCT PICTURES



The pictures of Different Views of LCD Digital Multimeter to our XE-608









APPLICATIONS



**Applications to Digital Multimeter XE-608** 

## Analog bar graph







































## **BUTTON DESIGN**







- 1.Buttotn design, one-handed operation, faster and high efficiency working.
- 100,000 times efficient testing, still work perfect and unaffected by harsh environment.



- Tranditional rotary design, need two-handed operation, effect working efficiency.
- Contact plate is easy get rusty and resulting in poor connecting in wet environment.

### ZT-XTHERMOCOUPLE



## OTHER THERMOCOUPLES





▲ High quality flexible temperature probe

# Panel Introduction



## **Accurate Measurement, True Reflection**





## Automatic switch to current testing

Tranditional multimeter must switch to current mode then measure current,ZT-X can automatically switch to current mode when plug in test leads.







▲ After the insertion of the pen







When the test leads are inserted into or some functions are shielded. Then the voltage

will change to current automatically.

When the test leads are inserted into all functions can measure normally.











#### PACKAGE INCLUDE



### Package to Digital Multimeter XE-608







#### TERMS OF TRADE



### Terms of Trade

1). Terms of Payment:

We accept T/T, L/C,Paypal,MoneyGram and Western Union.

30% deposit and other 70% balance before shipment.

2). Terms of Shipping:

It depends on clients order quantit