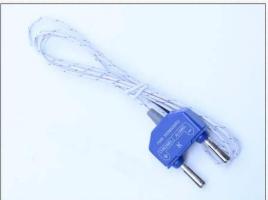

prompt                           | auto power-off |
| Relative value measurement  |                                              |                |

### PRODUCT PICTURES



The pictures of Different Views of LCD Digital Multimeter to our XE-608









APPLICATIONS



**Applications to Digital Multimeter XE-608** 

## Analog bar graph







































## **BUTTON DESIGN**







- 1.Buttotn design, one-handed operation, faster and high efficiency working.
- 100,000 times efficient testing, still work perfect and unaffected by harsh environment.



- Tranditional rotary design, need two-handed operation, effect working efficiency.
- Contact plate is easy get rusty and resulting in poor connecting in wet environment.

### ZT-XTHERMOCOUPLE



## OTHER THERMOCOUPLES





▲ High quality flexible temperature probe

# Panel Introduction



## **Accurate Measurement, True Reflection**





## Automatic switch to current testing

Tranditional multimeter must switch to current mode then measure current,ZT-X can automatically switch to current mode when plug in test leads.







▲ After the insertion of the pen







When the test leads are inserted into or some functions are shielded. Then the voltage

will change to current automatically.

When the test leads are inserted into all functions can measure normally.











#### PACKAGE INCLUDE



### Package to Digital Multimeter XE-608







#### TERMS OF TRADE



### Terms of Trade

1). Terms of Payment:

We accept T/T, L/C,Paypal,MoneyGram and Western Union.

30% deposit and other 70% balance before shi