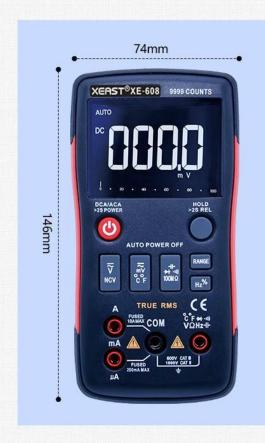

# Panel Introduction

## **Specification to Digital Multimeter XE-608**

| Specification parameter     | Measuring range                              | Precision      |
|-----------------------------|----------------------------------------------|----------------|
| DC voltage                  | 9.999mV/99.99mV/999.9mV/9.999V/99.99V/999.9V | ±(0.5%+3)      |
| AC voltage                  | 9.999mV/99.99mV/999.9mV/9.999V/99.99V/750.0V | ±(1.0%+3)      |
| DC voltage                  | 99.99uA/999.9uA                              | ±(0.8%+3)      |
|                             | 999.9mA/9.999A                               | ±(1.0%+3)      |
| AC voltage                  | 99.99uA/999.9uA                              | ±(1.0%+3)      |
|                             | 999.9mA/9.999A                               | ±(1.2%+3)      |
| Resistance                  | 99.99Ω                                       | ±(1.0%+3)      |
|                             | 999.9Ω/9.99ΚΩ/99.99ΚΩ/999.9ΚΩ                | ±(0.5%+3)      |
|                             | 9.999ΜΩ                                      | ±(1.5%+3)      |
|                             | 99.99ΜΩ                                      | ±(3.0%+3)      |
| Capacitance                 | 9.999nF                                      | ±(5.0%+20)     |
|                             | 99.99nF/999.9nF/9.999uF/99.99uF/999.9uF      | ±(2.0%+5)      |
|                             | 9.999mF                                      | ±(5.0%+5)      |
| Frequency                   | 99.99Hz/999.9Hz/9.999kHz/99.99kHz            | ±(0.1%+2)      |
|                             | 999.9kHz/9.999MHz                            |                |
| Duty Cycle                  | 1%-99%                                       | ±(0.1%+2)      |
| Measuring Temperature Range | -20°C~1000°C/-4°F~1832°F                     | ±(2.5%+5)      |
| Diode Test                  | Yes                                          |                |
| Features                    |                                              |                |
| Auto range / manual range   | True RMS                                     | Date hold      |
| Backlit display             | Low battery prompt                           | auto power-off |
| Relative value measurement  |                                              |                |