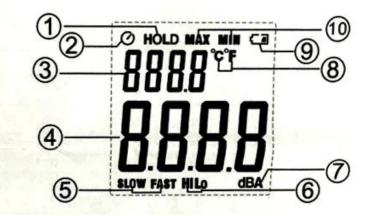

## LCD display description

- 1. Data hold Icon
- 2. Auto power off Icon
- 3. Temperature readings
- 4. Sound level readings
- 5. Fast/Slow Icon
- 6. Hi/Lo Icon
- 7. Frequency weighting Icon
- 8. Temperature unit Icon
- 9. Low battery Icon
- 10. MAX/MIN Icon