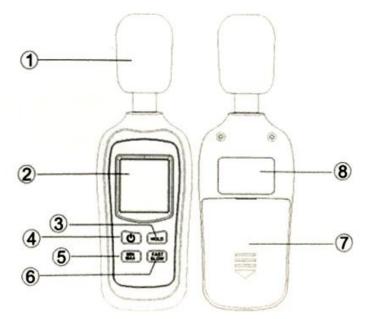

## **Meter description**

- 1. Windscreen microphone cover
- 2. LCD Display
- 3. Hold button
- 4. Power on/off button
- 5. MAX/MIN
- 6. Fast/ Slow selection key
- 7. Battery compartment
- 8. Nameplate