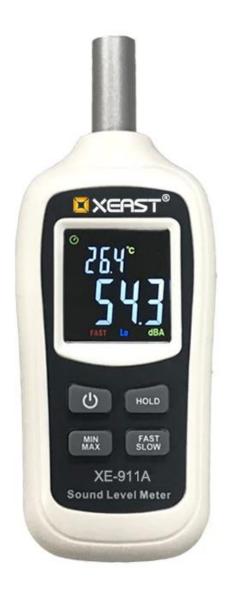

Note:Remove the battery when the meter is to be stored for long periods of time to avoid battery leakage.

PRODUCT PICTURES

APPLICATIONS

## LCD display description

- 1. Data hold Icon
- 2. Auto power off Icon
- 3. Temperature readings
- 4. Sound level readings
- 5. Fast/Slow Icon
- 6. Hi/Lo Icon
- 7. Frequency weighting Icon
- 8. Temperature unit Icon
- 9. Low battery Icon
- 10. MAX/MIN Icon