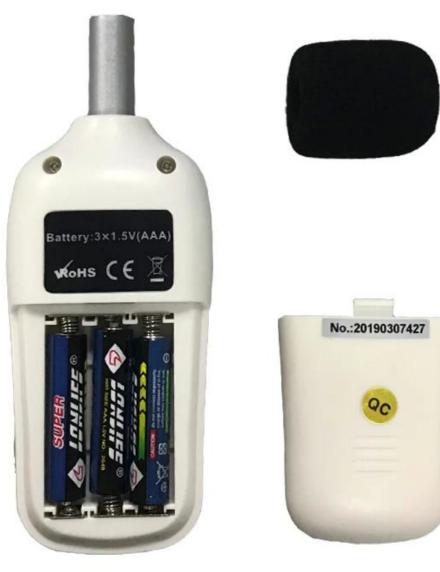

Note:Remove the battery when the meter is to be stored for long periods of time to avoid battery leakage.

PRODUCT PICTURES

APPLICATIONS

## **Meter description**

- 1. Windscreen microphone cover
- 2. LCD Display
- 3. Hold button
- 4. Power on/off button
- 5. MAX/MIN
- 6. Fast/ Slow selection key
- 7. Battery compartment
- 8. Nameplate