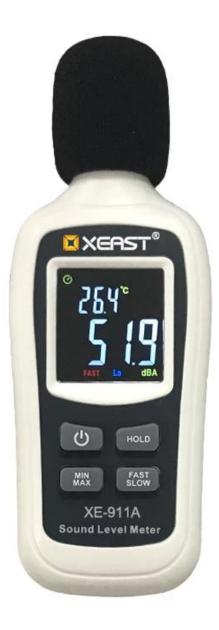

Note:Remove the battery when the meter is to be stored for long periods of time to avoid battery leakage.

PRODUCT PICTURES

APPLICATIONS

## LCD display description

- 1. Data hold Icon
- 2. Auto power off Icon
- 3. Temperature readings
- 4. Sound level readings
- 5. Fast/Slow Icon
- 6. Hi/Lo Icon
- 7. Frequency weighting Icon
- 8. Temperature unit Icon
- 9. Low battery Icon
- 10. MAX/MIN Icon