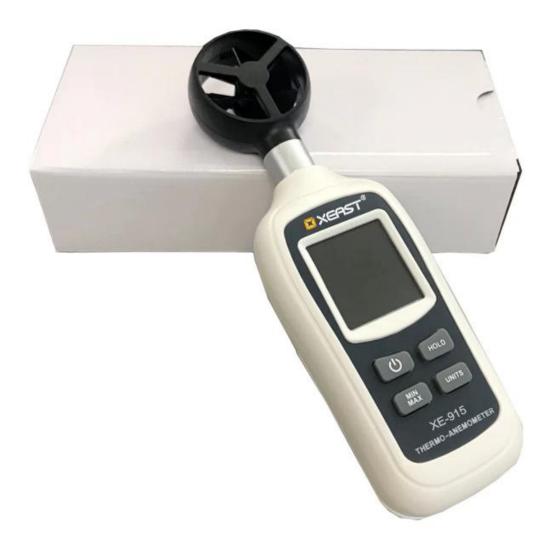

## 2019 XEAST Portable Color Lcd Display Industrial Digital Anemometer Air Flow Meter XE-915

PRODUCT PICTURES

XEAST®