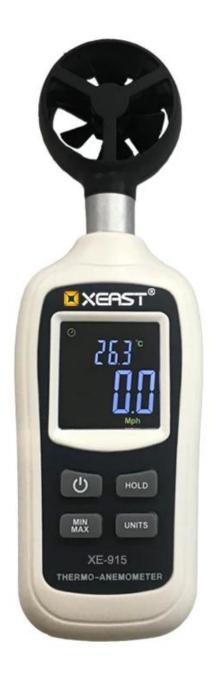

## 2019 XEAST Portable Color Lcd Display Industrial Digital Anemometer Air Flow Meter XE-915

## SPECIFICATION

| Air velocity range               | Resolution                                                                                                                   | Accuracy        |
|----------------------------------|------------------------------------------------------------------------------------------------------------------------------|-----------------|
| 0.4~30.0 m/s                     | 0.1 m/s                                                                                                                      | ±(3%+0.3 m/s)   |
| 1.4~108 Km/h                     | 0.1 Km/h                                                                                                                     | ±(3%+1.0 Km/H)  |
| 0.9~67.0 MPH                     | 0.1 MPH                                                                                                                      | ±(3%+0.4 MPH)   |
| 0.8~58.0 knots                   | 0.1 knots                                                                                                                    | ±(3%+0.4 knots) |
| 80~5900 ft/min                   | 1.0 ft/min                                                                                                                   | ±(3%+40 ft/min) |
| Temperature range                | -20°C~70°C/-4°F~158°F                                                                                                        |                 |
| Temperature accuracy             | ±1.5℃/2.7℉                                                                                                                   |                 |
| Resolution                       | 0.1                                                                                                                          |                 |
| Date update                      | 300ms                                                                                                                        |                 |
| Battery life                     | Around 60 hours                                                                                                              |                 |
| Enable/Disable<br>Auto power off | The meter shuts off automatically after 15 minutes inactivity under auto power off mode, disable auto power off is available |                 |
| Power supply                     | 3*1.5V "AAA" batteries                                                                                                       |                 |
| Operating conditions             | Temp.:-20°C~60°C/-4°F~140°F<br>Humidity:10RH%~90RH%                                                                          |                 |
| Storage conditions               | Temp.:-20℃~60℃/-4℉~140℉<br>Humidity:10RH%~75RH%                                                                              |                 |
| Dimension                        | 178.5*56*30.5mm                                                                                                              |                 |
| Weight                           | 84g                                                                                                                          |                 |

Based on the high-speed and high-precision MCU calculation, this anemometer can provide fast and high accuracy measuring. It is designed for air velocity and temperature measuring project, quality control, illness prevention and cure and all kinds of environmental air velocity and temperature measurement. It is widely used for the air velocity and temperature measurement at constructional-engineering, factory, school, public transport, etc.