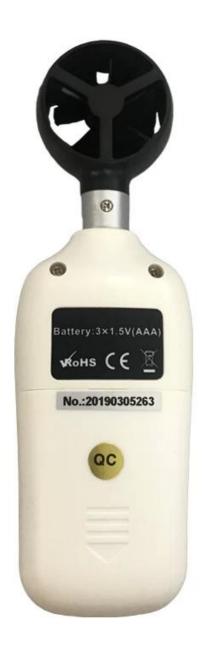

## SPECIFICATION

| Air velocity range               | Resolution                                                                                                                   | Accuracy        |
|----------------------------------|------------------------------------------------------------------------------------------------------------------------------|-----------------|
| 0.4~30.0 m/s                     | 0.1 m/s                                                                                                                      | ±(3%+0.3 m/s)   |
| 1.4~108 Km/h                     | 0.1 Km/h                                                                                                                     | ±(3%+1.0 Km/H)  |
| 0.9~67.0 MPH                     | 0.1 MPH                                                                                                                      | ±(3%+0.4 MPH)   |
| 0.8~58.0 knots                   | 0.1 knots                                                                                                                    | ±(3%+0.4 knots) |
| 80~5900 ft/min                   | 1.0 ft/min                                                                                                                   | ±(3%+40 ft/min) |
| Temperature range                | -20°C~70°C/-4°F~158°F                                                                                                        |                 |
| Temperature accuracy             | ±1.5℃/2.7℉                                                                                                                   |                 |
| Resolution                       | 0.1                                                                                                                          |                 |
| Date update                      | 300ms                                                                                                                        |                 |
| Battery life                     | Around 60 hours                                                                                                              |                 |
| Enable/Disable<br>Auto power off | The meter shuts off automatically after 15 minutes inactivity under auto power off mode, disable auto power off is available |                 |
| Power supply                     | 3*1.5V "AAA" batteries                                                                                                       |                 |
| Operating conditions             | Temp.:-20°C~60°C/-4°F~140°F<br>Humidity:10RH%~90RH%                                                                          |                 |
| Storage conditions               | Temp.:-20℃~60℃/-4℉~140℉<br>Humidity:10RH%~75RH%                                                                              |                 |
| Dimension                        | 178.5*56*30.5mm                                                                                                              |                 |
| Weight                           | 84g                                                                                                                          |                 |