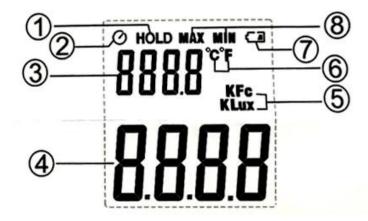

## **LCD Display Description**

- 1 Hold icon
- 2 Auto power off Icon
- 3 Temperature readings
- 4 Light readings
- (5) Illuminance units Icon
- **®** Temperature unit Icon
- 7 Low battery indication
- MAX/MIN icon