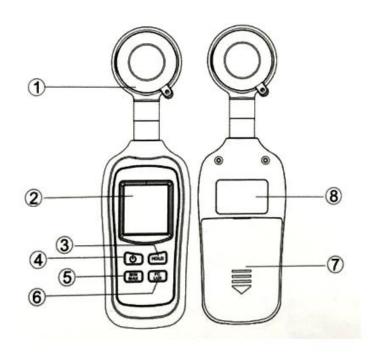

## **Meter Description**

- 1 Photo detector
- 2 LCD display
- 3 Hold button
- 4 Power ON/OFF button
- (5) MAX/MIN button
- 6 Fc/Lux button
- Battery compartment
- 7 Battery Cover
- Nameplate