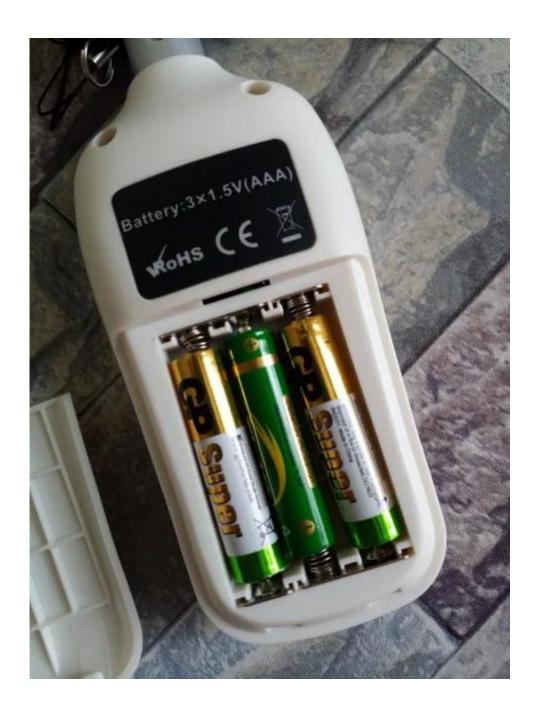

| sarety emess and ngite quality contains in various environments into factory, sensor, construction, etc. |                                                                        |
|----------------------------------------------------------------------------------------------------------|------------------------------------------------------------------------|
| Display                                                                                                  | 4 digits color LCD display                                             |
| Measuring range                                                                                          | 0 Lux ~ 200K Lux, 0Fc ~ 20KFc                                          |
| Resolution                                                                                               | & Lt; 1000: 0.1; & Gt; 1000: 1                                         |
| Spectral response                                                                                        | CIE photopic (CIE human eye response curve)                            |
| Over range indication                                                                                    | LCD display "-OL-" or "-LO-"                                           |
| Spectral accuracy                                                                                        | CIE V $\lambda$ function (f1 ' $\leq$ 6%, f2' $\leq$ 2%)               |
| Accuracy                                                                                                 | ± 3% rdg ± 8 d (& lt; 10,000Lux), ± 4% rdg ± 10d (& gt; 10,000Lux)     |
| Sampling rate                                                                                            | 500ms                                                                  |
| Photo detector                                                                                           | Silicon photo-diode with spectral response filter                      |
| Battery life                                                                                             | at least 60 hours                                                      |
| Enable / Disable                                                                                         | The meter shuts off automatically ater 15 minutes inactivity under car |
| Auto power off                                                                                           | power off mode, disable auto power off is available.                   |
| Operating conditions                                                                                     | Temperatures: -20 ~ 60 °C, -4 °F ~ 140 °F; Hunidity: 10% ~ 90RH%       |
| Storage conditions                                                                                       | Temperatures: -20 ~ 60 °C, -4 °F ~ 140 °F; Hunidity: 10% ~ 75RH%       |
| Power supply                                                                                             | 3 * 1.5V "AAA" batteries                                               |
| Dimension (L * W * H)                                                                                    | 174.5 * 56 * 30.5mm                                                    |
| Weight                                                                                                   | 84g                                                                    |
|                                                                                                          |                                                                        |