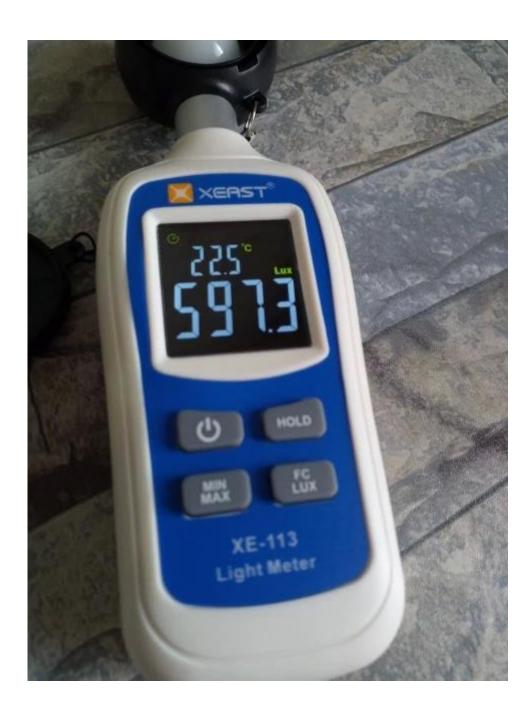

| 84g                                                                    |
|                                                                                                          |                                                                        |

### PRODUCT PICTURES















## **Meter Description**

- 1 Photo detector
- 2 LCD display
- 3 Hold button
- 4 Power ON/OFF button
- (5) MAX/MIN button
- 6 Fc/Lux button
- Battery compartment
- 7 Battery Cover
- Nameplate



## **LCD Display Description**

- 1 Hold icon
- 2 Auto power off Icon
- 3 Temperature readings
- 4 Light readings
- (5) Illuminance units Icon
- **®** Temperature unit Icon
- 7 Low battery indication
- MAX/MIN icon







#### **COMPANY INFORMATIONS**









Company Outlook

Sales Dept

Showroom







Company View

Manufacturing Line

Warehouse







**Testing Machine** 

SMT Dept

Mold insection Line





Team Building







**Customer Visting**