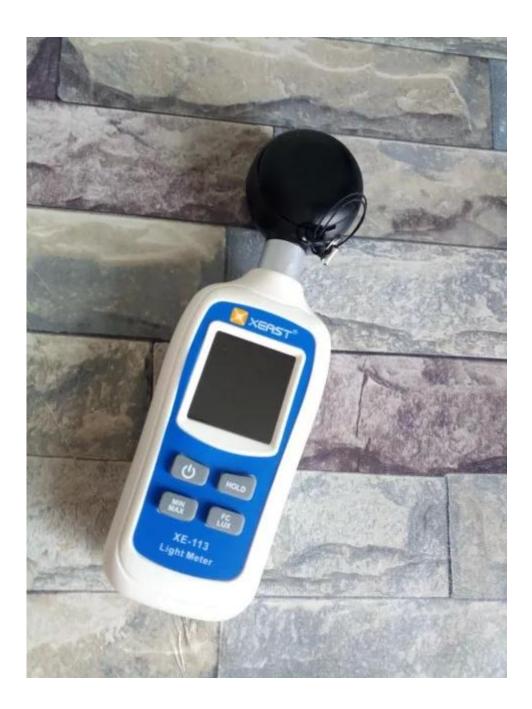

## **Meter Description**

- 1 Photo detector
- 2 LCD display
- 3 Hold button
- 4 Power ON/OFF button
- (5) MAX/MIN button
- 6 Fc/Lux button
- Battery compartment
- 7 Battery Cover
- Nameplate

## **LCD Display Description**

- 1 Hold icon
- 2 Auto power off Icon
- 3 Temperature readings
- 4 Light readings
- (5) Illuminance units Icon
- **®** Temperature unit Icon
- 7 Low battery indication
- MAX/MIN icon