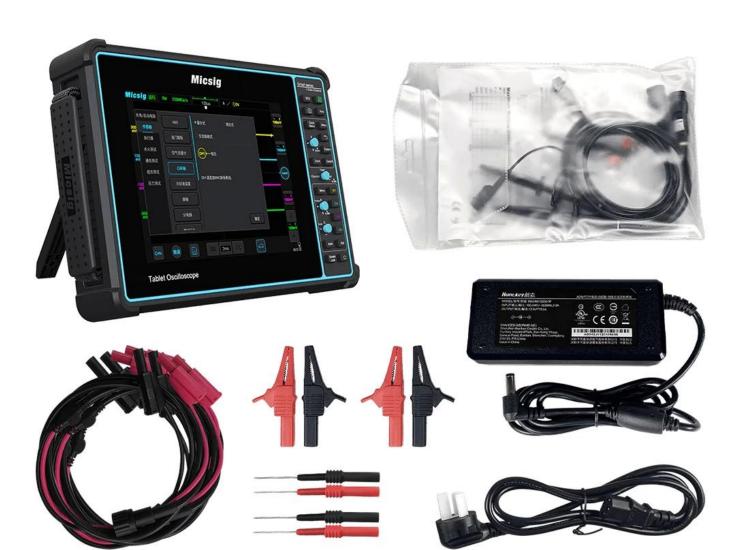

Start circuit, Sensors, Actuators, Ignition, Networks (including CAN, LIN, Flexray, K line, etc.), Combination Tests |
| Bandwidth<br>Filter       | Full bandwidth, Low pass                                                                                                        |
| I/O Port                  | Wi-Fi, USB 3.0/2.0 Host, USB Type-C, Grounding, HDMI, Trigger out                                                               |
| Display                   | 8" TFT LCD capacitive touch screen, 800*600 pixels, 14*10 grids                                                                 |
| Dimension /<br>Net Weight | 265*192*50mm / 1.9kg (with battery)                                                                                             |

## PRODUCT PICTURES





















## **COMPANY INFORMATIONS**









Company Outlook

Sales Dept

Showroom







Company View

Manufacturing Line

Warehouse







**Testing Machine** 

SMT Dept

Mold insection Line





Team Building







**Customer Visting**