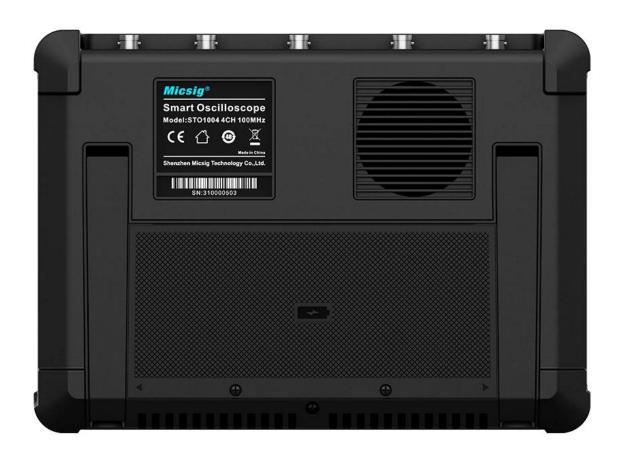

## • SPECIFICATION

| Model                     | SATO1004                                                                                                                        |
|---------------------------|---------------------------------------------------------------------------------------------------------------------------------|
| Bandwidth                 | 100MHz                                                                                                                          |
| Channels                  | 4                                                                                                                               |
| Sampling Rate             | 1GSa/S (single channel)                                                                                                         |
| Memory<br>Depth           | 70Mpts (single channel)                                                                                                         |
| Support Test              | Charging & Start circuit, Sensors, Actuators, Ignition, Networks (including CAN, LIN, Flexray, K line, etc.), Combination Tests |
| Bandwidth<br>Filter       | Full bandwidth, Low pass                                                                                                        |
| I/O Port                  | Wi-Fi, USB 3.0/2.0 Host, USB Type-C, Grounding, HDMI, Trigger out                                                               |
| Display                   | 8" TFT LCD capacitive touch screen, 800*600 pixels, 14*10 grids                                                                 |
| Dimension /<br>Net Weight | 265*192*50mm / 1.9kg (with battery)                                                                                             |

## PRODUCT PICTURES