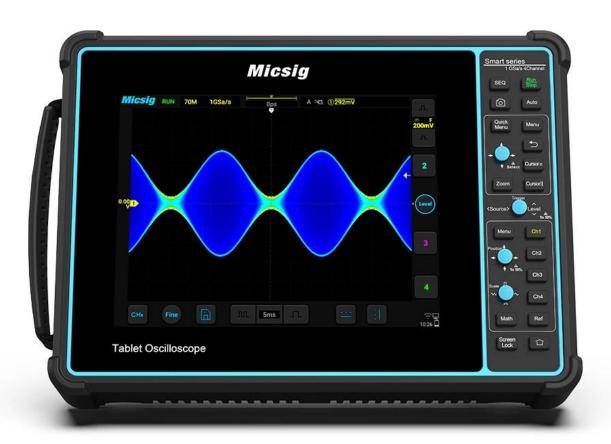

## Smart Tablet Oscilloscope MICSIG Upgraded to STO1004 from STO1104C 100HZ 1G Sa/S Digital 4 Channels 8GB memory APP Control

## • SPECIFICATION

| Model                     | SATO1004                                                                                                                        |
|---------------------------|---------------------------------------------------------------------------------------------------------------------------------|
| Bandwidth                 | 100MHz                                                                                                                          |
| Channels                  | 4                                                                                                                               |
| Sampling Rate             | 1GSa/S (single channel)                                                                                                         |
| Memory<br>Depth           | 70Mpts (single channel)                                                                                                         |
| Support Test              | Charging & Start circuit, Sensors, Actuators, Ignition, Networks (including CAN, LIN, Flexray, K line, etc.), Combination Tests |
| Bandwidth<br>Filter       | Full bandwidth, Low pass                                                                                                        |
| I/O Port                  | Wi-Fi, USB 3.0/2.0 Host, USB Type-C, Grounding, HDMI, Trigger out                                                               |
| Display                   | 8" TFT LCD capacitive touch screen, 800*600 pixels, 14*10 grids                                                                 |
| Dimension /<br>Net Weight | 265*192*50mm / 1.9kg (with battery)                                                                                             |