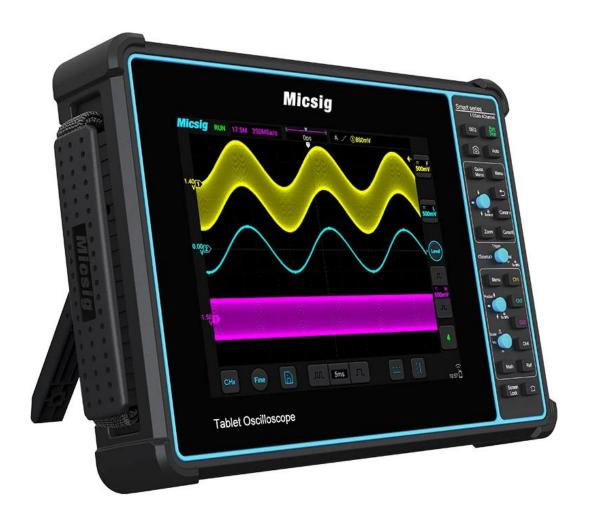

## • SPECIFICATION

| Model                     | SATO1004                                                                                                                        |
|---------------------------|---------------------------------------------------------------------------------------------------------------------------------|
| Bandwidth                 | 100MHz                                                                                                                          |
| Channels                  | 4                                                                                                                               |
| Sampling Rate             | 1GSa/S (single channel)                                                                                                         |
| Memory<br>Depth           | 70Mpts (single channel)                                                                                                         |
| Support Test              | Charging & Start circuit, Sensors, Actuators, Ignition, Networks (including CAN, LIN, Flexray, K line, etc.), Combination Tests |
| Bandwidth<br>Filter       | Full bandwidth, Low pass                                                                                                        |
| I/O Port                  | Wi-Fi, USB 3.0/2.0 Host, USB Type-C, Grounding, HDMI, Trigger out                                                               |
| Display                   | 8" TFT LCD capacitive touch screen, 800*600 pixels, 14*10 grids                                                                 |
| Dimension /<br>Net Weight | 265*192*50mm / 1.9kg (with battery)                                                                                             |