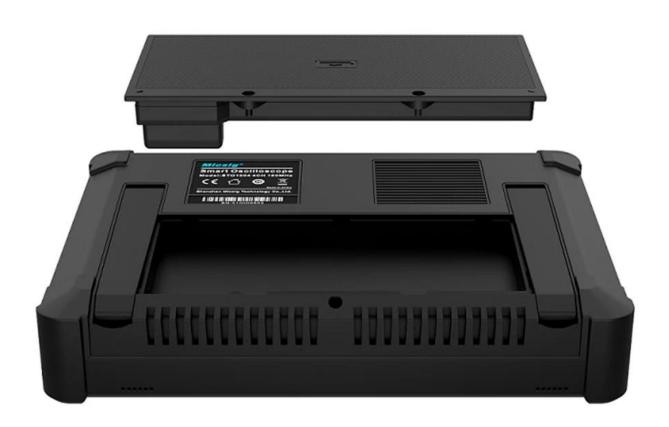

| Charging & Start circuit, Sensors, Actuators, Ignition, Networks (including CAN, LIN, Flexray, K line, etc.), Combination Tests |
| Bandwidth<br>Filter       | Full bandwidth, Low pass                                                                                                        |
| I/O Port                  | Wi-Fi, USB 3.0/2.0 Host, USB Type-C, Grounding, HDMI, Trigger out                                                               |
| Display                   | 8" TFT LCD capacitive touch screen, 800*600 pixels, 14*10 grids                                                                 |
| Dimension /<br>Net Weight | 265*192*50mm / 1.9kg (with battery)                                                                                             |

## PRODUCT PICTURES





















## **COMPANY INFORMATIONS**









Company Outlook

Sales Dept

Showroom







Company View

Manufacturing Line

Warehouse







**Testing Machine** 

SMT Dept

Mold insection Line





Team Building







**Customer Visting**