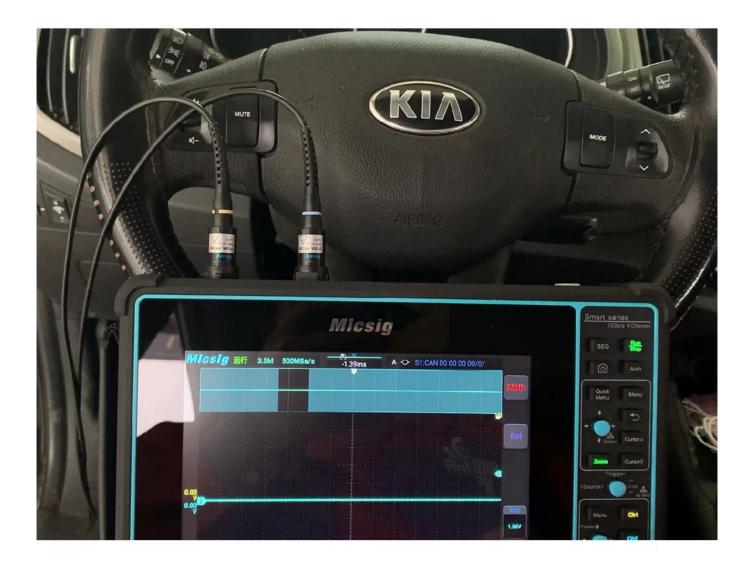

## • SPECIFICATION

| Model                     | SATO1004                                                                                                                        |
|---------------------------|---------------------------------------------------------------------------------------------------------------------------------|
| Bandwidth                 | 100MHz                                                                                                                          |
| Channels                  | 4                                                                                                                               |
| Sampling Rate             | 1GSa/S (single channel)                                                                                                         |
| Memory<br>Depth           | 70Mpts (single channel)                                                                                                         |
| Support Test              | Charging & Start circuit, Sensors, Actuators, Ignition, Networks (including CAN, LIN, Flexray, K line, etc.), Combination Tests |
| Bandwidth<br>Filter       | Full bandwidth, Low pass                                                                                                        |
| I/O Port                  | Wi-Fi, USB 3.0/2.0 Host, USB Type-C, Grounding, HDMI, Trigger out                                                               |
| Display                   | 8" TFT LCD capacitive touch screen, 800*600 pixels, 14*10 grids                                                                 |
| Dimension /<br>Net Weight | 265*192*50mm / 1.9kg (with battery)                                                                                             |