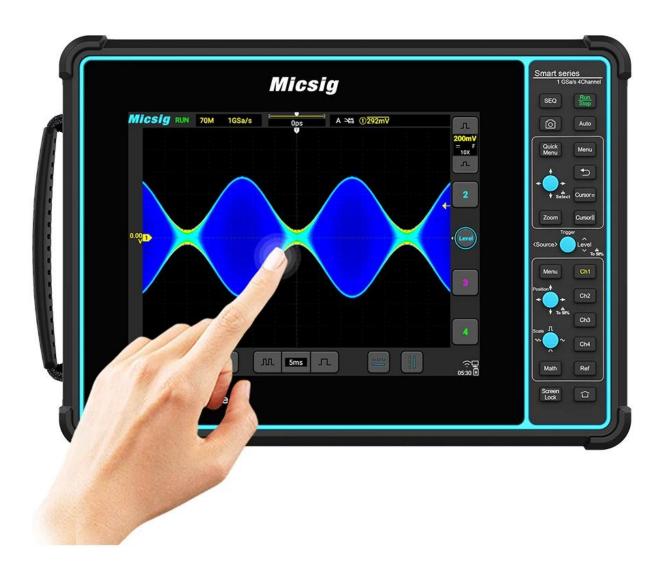

## • SPECIFICATION

| Model                     | SATO1004                                                                                                                        |
|---------------------------|---------------------------------------------------------------------------------------------------------------------------------|
| Bandwidth                 | 100MHz                                                                                                                          |
| Channels                  | 4                                                                                                                               |
| Sampling Rate             | 1GSa/S (single channel)                                                                                                         |
| Memory<br>Depth           | 70Mpts (single channel)                                                                                                         |
| Support Test              | Charging & Start circuit, Sensors, Actuators, Ignition, Networks (including CAN, LIN, Flexray, K line, etc.), Combination Tests |
| Bandwidth<br>Filter       | Full bandwidth, Low pass                                                                                                        |
| I/O Port                  | Wi-Fi, USB 3.0/2.0 Host, USB Type-C, Grounding, HDMI, Trigger out                                                               |
| Display                   | 8" TFT LCD capacitive touch screen, 800*600 pixels, 14*10 grids                                                                 |
| Dimension /<br>Net Weight | 265*192*50mm / 1.9kg (with battery)                                                                                             |

## PRODUCT PICTURES