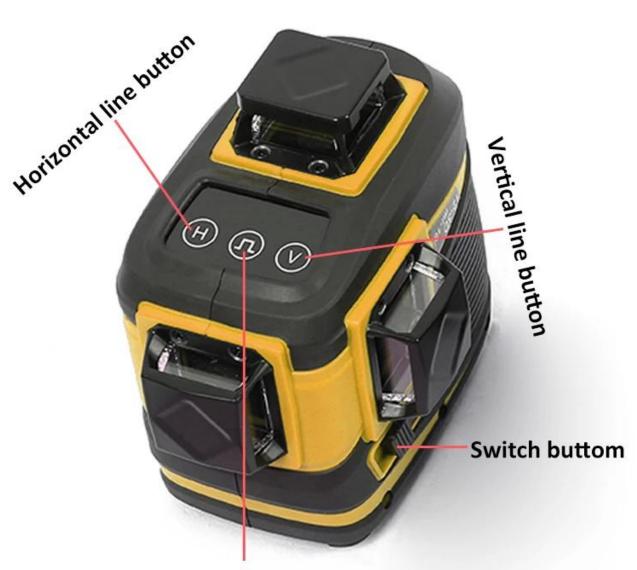

PRODUCT PICTURES

Tilt function/pulse mode switch Long press to turn on the tilt function

PACKAGE INCLUDE