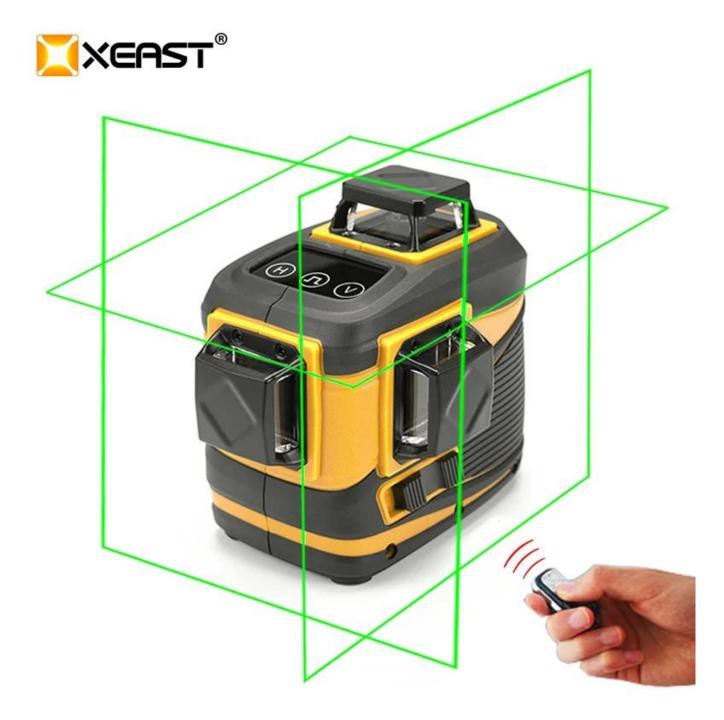

Model:XE-12A Waterproof grade: IP: 54 Over-all accuracy: ± 3mm / 10m Orthotropic accuracy:90° ± 30" Leveling range: ± 3° Leveling: Gravity pendulum Line-width: 2mm Working range : 25m. Power supply: EU plug Working power: lithium battery Working time: 7 Hrs Laser Class: II Tilt function : YES

PRODUCT PICTURES

Tilt function/pulse mode switch Long press to turn on the tilt function

PACKAGE INCLUDE