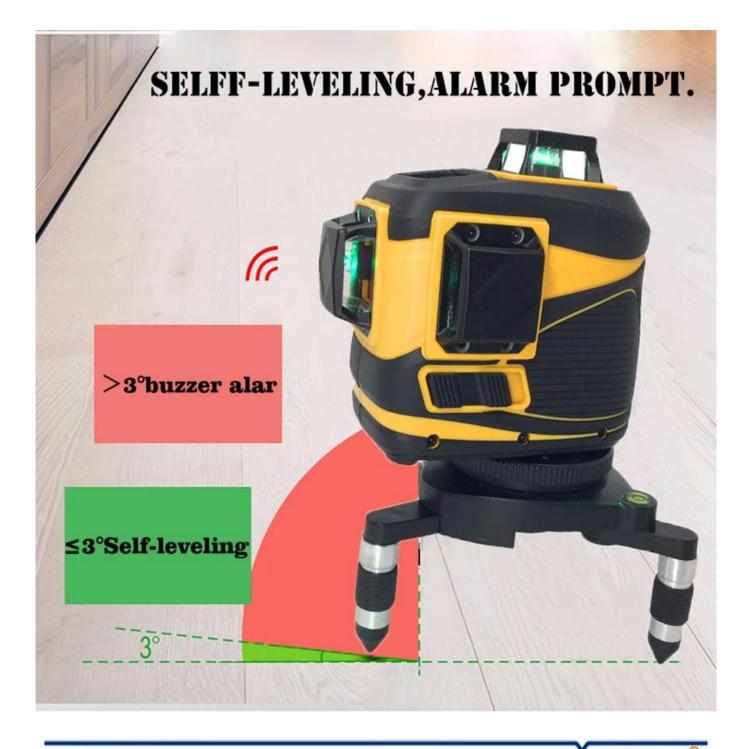

Model:XE-12A Waterproof grade: IP: 54 Over-all accuracy: ± 3mm / 10m Orthotropic accuracy:90° ± 30" Leveling range: ± 3° Leveling: Gravity pendulum Line-width: 2mm Working range : 25m. Power supply: EU plug Working power: lithium battery Working time: 7 Hrs Laser Class: II Tilt function : YES