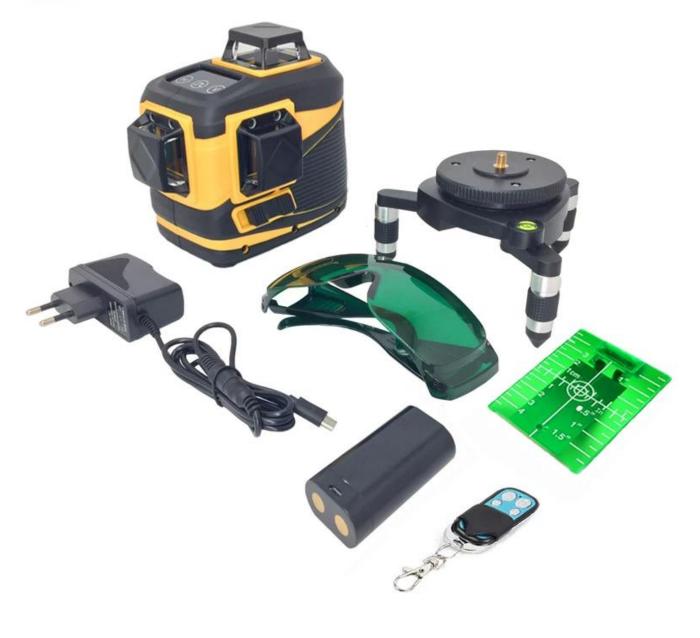

PRODUCT PICTURES

Tilt function/pulse mode switch Long press to turn on the tilt function

PACKAGE INCLUDE