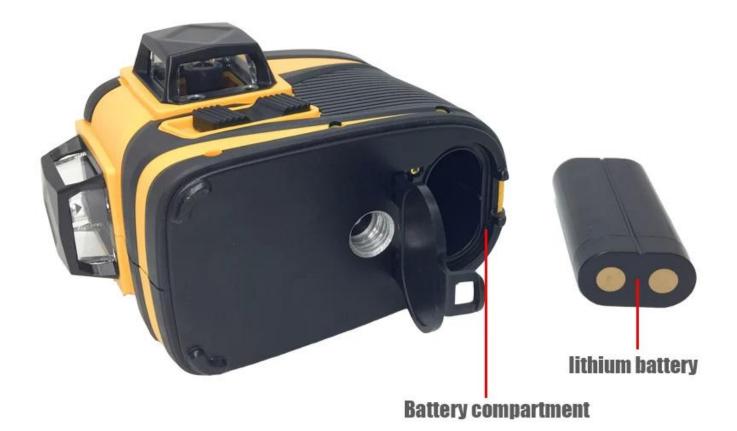

PRODUCT PICTURES

Tilt function/pulse mode switch Long press to turn on the tilt function

PACKAGE INCLUDE