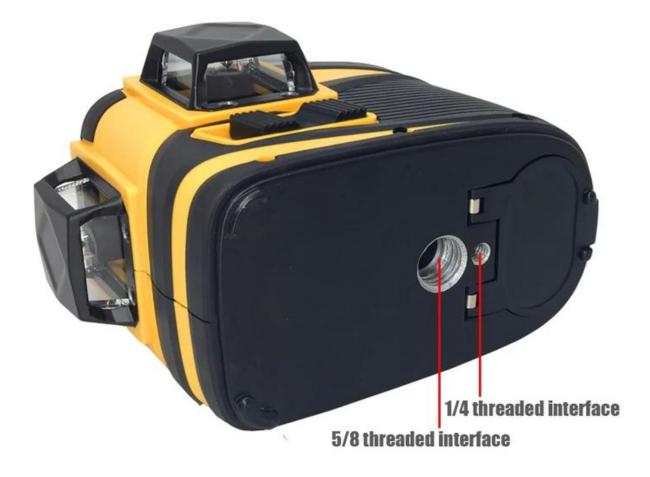

PRODUCT PICTURES

Tilt function/pulse mode switch Long press to turn on the tilt function

PACKAGE INCLUDE