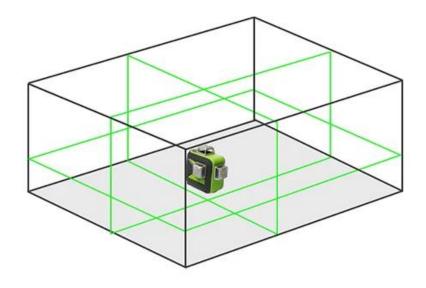

#### SPECIFICATION



Laser Class: Class 2 (IEC/EN60825-1/2014), <1mW power output

Laser Wavelength: 505-520nm

Horizontal/Vertical Accuracy: ±3mm/10m

Leveling/Compensation Range: ±4°

Working Distance (Line): 25m,Line with detector: Up to 50m

Operating Time with lithium battery: 7 hours with all laser beams on Operating Time with AA batteries: 2 hours with all laser beams on

Power Source: Li-ion battery&4×"AA" (LR6) batteries

IP Rating: IP54

Operation Temperature Range: 14°F ~ 113°F (-10°C~ 45°C)

Mount Size: 1/4"-20 and 5/8"-11

### PRODUCT PICTURES









## SWITCH LINE MODE





## self-leveling mode





Maintain The 90° Angles



Blinks Every 3 Seconds



Pendulum Locked



Self-level Available



Within 4 Degree



Pendulum Unlocked



manual mode

Inc. AA Battery Holder

√ use with AA Battery





# Inc. 2600mA Universal Li-ion Battery

√ use with lithium battery

## Inc. A Power Charger

√ work when direct input charging















PACKAGE INCLUDE XEAST®





### TERMS OF TRADE



- 1). Terms of Payment: We accept T/T, L/C,Paypal,MoneyGram and Western Union. 30% deposit and other 70% balance before shipment.
- 2). Terms of Shipping:

It depends on clients order quantity and your special request. We oftern adopt Express(DHL,TNT,UPS,FEDEX,EMS,SPSR,139 express and so on),LCL,FCL

3). Items will be careful checking before shipment, and we will update the