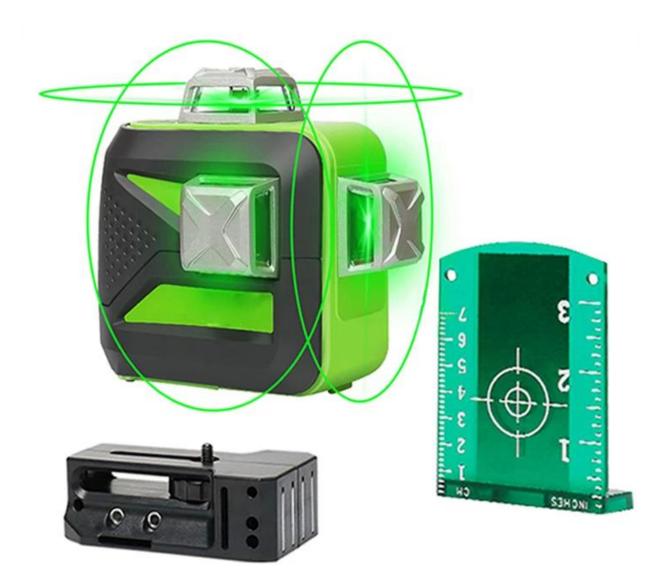

#### SPECIFICATION



Laser Class: Class 2 (IEC/EN60825-1/2014), <1mW power output

Laser Wavelength: 505-520nm

Horizontal/Vertical Accuracy: ±3mm/10m

Leveling/Compensation Range: ±4°

Working Distance (Line): 25m,Line with detector: Up to 50m

Operating Time with lithium battery: 7 hours with all laser beams on Operating Time with AA batteries: 2 hours with all laser beams on

Power Source: Li-ion battery&4×"AA" (LR6) batteries

IP Rating: IP54

Operation Temperature Range: 14°F ~ 113°F (-10°C~ 45°C)

Mount Size: 1/4"-20 and 5/8"-11

### PRODUCT PICTURES









## SWITCH LINE MODE





## self-leveling mode





Maintain The 90° Angles



Blinks Every 3 Seconds



Pendulum Locked



Self-level Available



Within 4 Degree



Pendulum Unlocked



manual mode

Inc. AA Battery Holder

√ use with AA Battery





# Inc. 2600mA Universal Li-ion Battery

√ use with lithium battery

## Inc. A Power Charger

√ work when direct input charging















PACKAGE INCLUDE XEAST®





### TERMS OF TRADE



- 1). Terms of Payment: We accept T/T, L/C,Paypal,MoneyGram and Western Union. 30% deposit and other 70% balance before shipment.
- 2). Terms of Shipping:

It depends on clients order quantity and your special request. We oftern adopt Express(DHL,TNT,UPS,FEDEX,EMS,SPSR,139 express and so on),LCL,FCL

3). Items will be careful checking before shipment