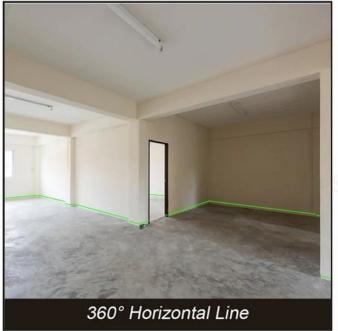

#### SPECIFICATION

Laser Class: Class 2 (IEC/EN60825-1/2014), <1mW power output

Laser Wavelength: 505-520nm

Horizontal/Vertical Accuracy: ±3mm/10m

Leveling/Compensation Range: ±4°

Working Distance (Line): 25m,Line with detector: Up to 50m