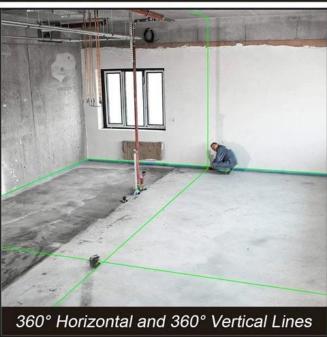

ompensation Range: ±4°

Working Distance (Line): 25m,Line with detector: Up to 50m

Operating Time with lithium battery: 7 hours with all laser beams on Operating Time with AA batteries: 2 hours with all laser beams on

Power Source: Li-ion battery&4×"AA" (LR6) batteries

IP Rating: IP54

Operation Temperature Range: 14°F ~ 113°F (-10°C~ 45°C)

Mount Size: 1/4"-20 and 5/8"-11

### PRODUCT PICTURES









## SWITCH LINE MODE





## self-leveling mode





Maintain The 90° Angles



Blinks Every 3 Seconds



Pendulum Locked



Self-level Available



Within 4 Degree



Pendulum Unlocked



manual mode

Inc. AA Battery Holder

√ use with AA Battery





# Inc. 2600mA Universal Li-ion Battery

√ use with lithium battery

## Inc. A Power Charger

√ work when direct input charging















PACKAGE INCLUDE XEAST®





### TERMS OF TRADE



- 1). Terms of Payment: We accept T/T, L/C,Paypal,MoneyGram and Western Union. 30% deposit and other 70% balance before shipment.
- 2). Terms of Shipping:

It depends on clients order quantity and your special request. We oftern adopt Express(DHL,TNT,UPS,FEDEX,EMS,SPSR,139 express and so on),LCL,FCL

3). Items will be careful checking before shipment, and we will update the delivery status timely after the goods are sent out.









SALES TEAM







Your Testing Partner





### WOKRSHOP