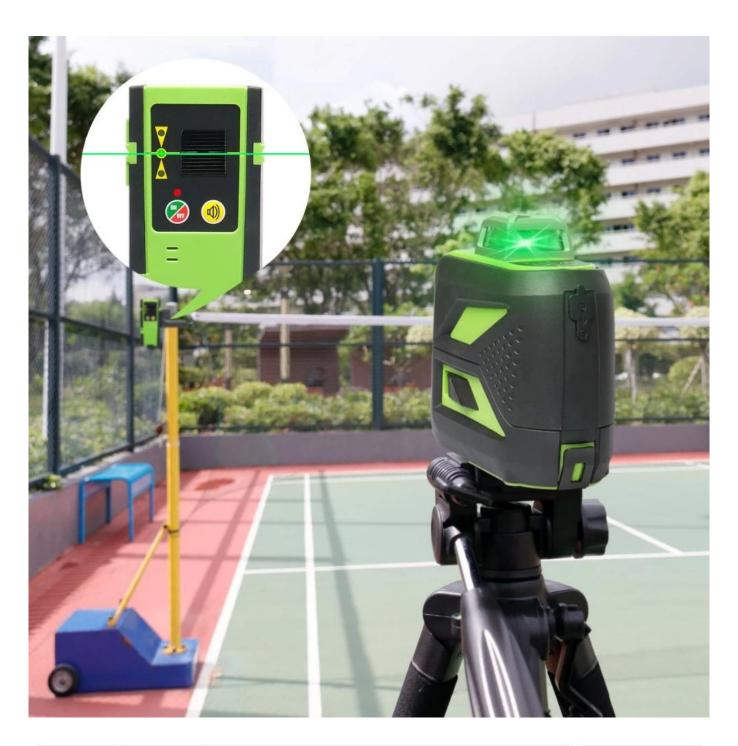

pensation Range: ±4°

Working Distance (Line): 25m,Line with detector: Up to 50m

Operating Time with lithium battery: 7 hours with all laser beams on Operating Time with AA batteries: 2 hours with all laser beams on

Power Source: Li-ion battery&4×"AA" (LR6) batteries

IP Rating: IP54

Operation Temperature Range: 14°F ~ 113°F (-10°C~ 45°C)

Mount Size: 1/4"-20 and 5/8"-11

### PRODUCT PICTURES









## SWITCH LINE MODE





## self-leveling mode





Maintain The 90° Angles



Blinks Every 3 Seconds



Pendulum Locked



Self-level Available



Within 4 Degree



Pendulum Unlocked



manual mode

Inc. AA Battery Holder

√ use with AA Battery





# Inc. 2600mA Universal Li-ion Battery

√ use with lithium battery

## Inc. A Power Charger

√ work when direct input charging















PACKAGE INCLUDE XEAST®





### TERMS OF TRADE



- 1). Terms of Payment: We accept T/T, L/C,Paypal,MoneyGram and Western Union. 30% deposit and other 70% balance before shipment.
- 2). Terms of Shipping:

It depends on clients order quantity and your special request. We oftern adopt Express(DHL,TNT,UPS,FEDEX,EMS,SPSR,139 express and so on),LCL,FCL

3). Items will be careful checking before shipment, and we will update the delivery status timely after the goods are sent out.









SALES TEAM







Your Testing Partner





### WOKRSHOP