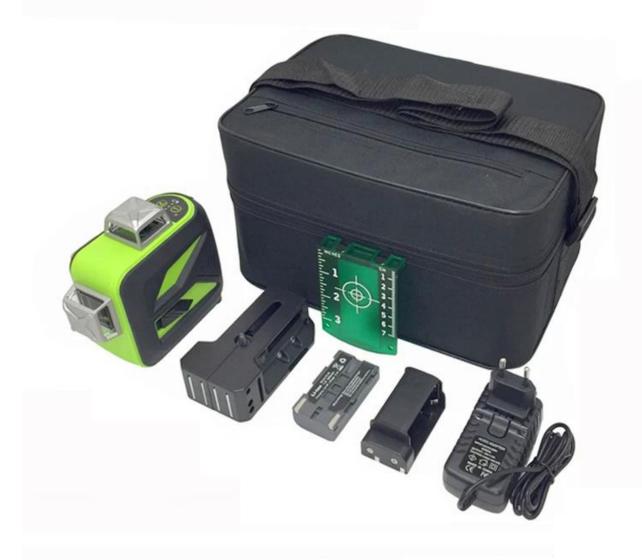

Inc. AA Battery Holder

√ use with AA Battery

# Inc. 2600mA Universal Li-ion Battery

√ use with lithium battery

## Inc. A Power Charger

√ work when direct input charging

PACKAGE INCLUDE XEAST®