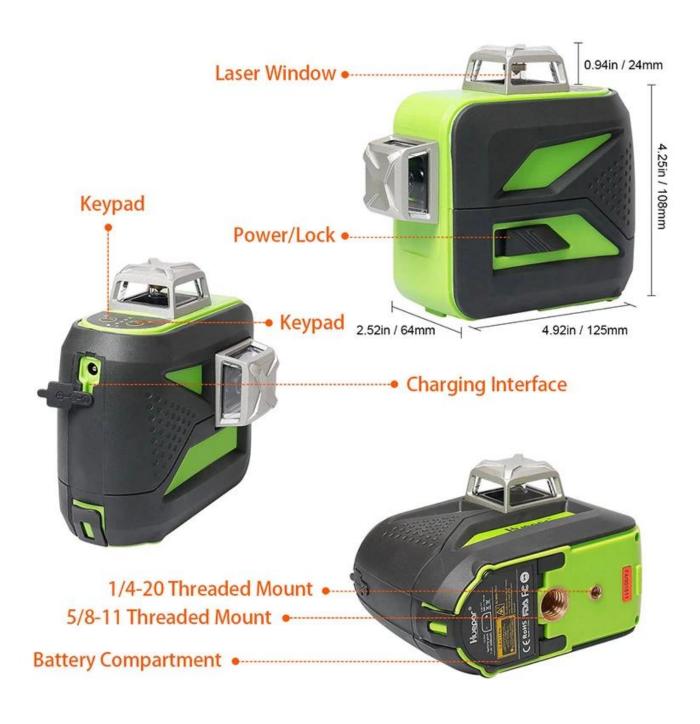

#### SPECIFICATION

Laser Class: Class 2 (IEC/EN60825-1/2014), <1mW power output

Laser Wavelength: 505-520nm

Horizontal/Vertical Accuracy: ±3mm/10m

Leveling/Compensation Range: ±4°

Working Distance (Line): 25m,Line with detector: Up to 50m

Operating Time with lithium battery: 7 hours with all laser beams on Operating Time with AA batteries: 2 hours with all laser beams on

Power Source: Li-ion battery&4×"AA" (LR6) batteries

IP Rating: IP54

Operation Temperature Range: 14°F ~ 113°F (-10°C~ 45°C)

Mount Size: 1/4"-20 and 5/8"-11