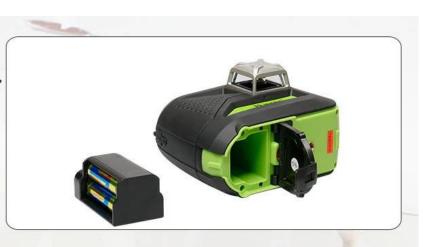

### PRODUCT PICTURES

# Inc. 2600mA Universal Li-ion Battery

√ use with lithium battery