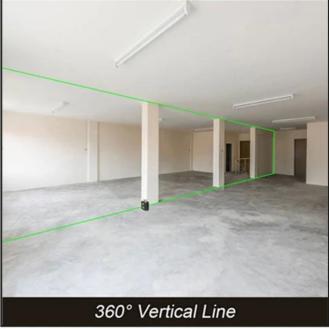

#### SPECIFICATION

Laser Class: Class 2 (IEC/EN60825-1/2014), <1mW power output

Laser Wavelength: 505-520nm

Horizontal/Vertical Accuracy: ±3mm/10m

Leveling/Compensation Range: ±4°

Working Distance (Line): 25m,Line with detector: Up to 50m