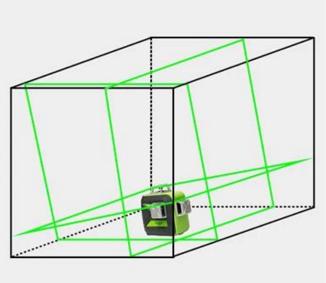

### PRODUCT PICTURES

## self-leveling mode

Maintain The 90° Angles

Blinks Every 3 Seconds

Pendulum Locked

Self-level Available

Within 4 Degree

Pendulum Unlocked

manual mode