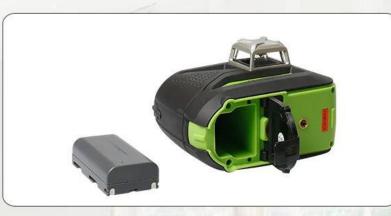

aser Class: Class 2 (IEC/EN60825-1/2014), <1mW power output

Laser Wavelength: 505-520nm

Horizontal/Vertical Accuracy: ±3mm/10m

Leveling/Compensation Range: ±4°

Working Distance (Line): 25m,Line with detector: Up to 50m

Operating Time with lithium battery: 7 hours with all laser beams on Operating Time with AA batteries: 2 hours with all laser beams on

Power Source: Li-ion battery&4×"AA" (LR6) batteries

IP Rating: IP54

Operation Temperature Range: 14°F ~ 113°F (-10°C~ 45°C)

Mount Size: 1/4"-20 and 5/8"-11

### PRODUCT PICTURES









## SWITCH LINE MODE





## self-leveling mode





Maintain The 90° Angles



Blinks Every 3 Seconds



Pendulum Locked



Self-level Available



Within 4 Degree



Pendulum Unlocked



manual mode

Inc. AA Battery Holder

√ use with AA Battery





# Inc. 2600mA Universal Li-ion Battery

√ use with lithium battery

## Inc. A Power Charger

√ work when direct input charging















PACKAGE INCLUDE XEAST®





### TERMS OF TRADE



- 1). Terms of Payment: We accept T/T, L/C,Paypal,MoneyGram and Western Union. 30% deposit and other 70% balance before shipment.
- 2). Terms of Shipping:

It depends on clients order quantity and your special request. We oftern adopt Express(DHL,TNT,UPS,FEDEX,EMS,SPSR,139 express and so on),LCL,FCL

3). Items will be careful checking before shipment, and we will update the delivery status timely after the goods are sent out.









SALES TEAM







Your Testing Partner





### WOKRSHOP