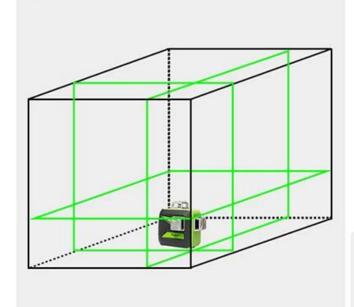

#### SPECIFICATION

Laser Class: Class 2 (IEC/EN60825-1/2014), <1mW power output

Laser Wavelength: 505-520nm

Horizontal/Vertical Accuracy: ±3mm/10m

Leveling/Compensation Range: ±4°

Working Distance (Line): 25m,Line with detector: Up to 50m

Operating Time with lithium battery: 7 hours with all laser beams on Operating Time with AA batteries: 2 hours with all laser beams on

Power Source: Li-ion battery&4×"AA" (LR6) batteries

IP Rating: IP54

Operation Temperature Range: 14°F ~ 113°F (-10°C~ 45°C)

Mount Size: 1/4"-20 and 5/8"-11