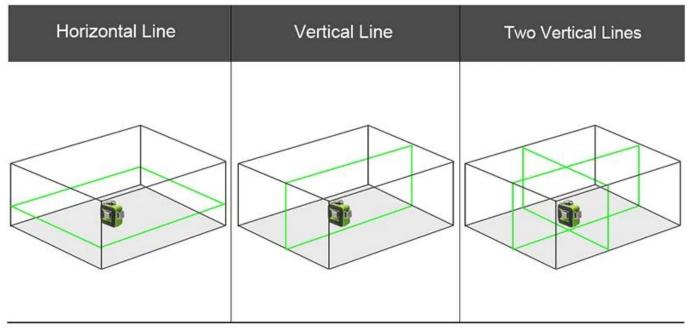

#### SPECIFICATION



Laser Class: Class 2 (IEC/EN60825-1/2014), <1mW power output

Laser Wavelength: 505-520nm

Horizontal/Vertical Accuracy: ±3mm/10m

Leveling/Compensation Range: ±4°

Working Distance (Line): 25m,Line with detector: Up to 50m

Operating Time with lithium battery: 7 hours with all laser beams on Operating Time with AA batteries: 2 hours with all laser beams on

Power Source: Li-ion battery&4×"AA" (LR6) batteries

IP Rating: IP54

Operation Temperature Range: 14°F ~ 113°F (-10°C~ 45°C)

Mount Size: 1/4"-20 and 5/8"-11

### PRODUCT PICTURES









## SWITCH LINE MODE





## self-leveling mode





Maintain The 90° Angles



Blinks Every 3 Seconds



Pendulum Locked



Self-level Available



Within 4 Degree



Pendulum Unlocked



manual mode

Inc. AA Battery Holder

√ use with AA Battery





# Inc. 2600mA Universal Li-ion Battery

√ use with lithium battery

## Inc. A Power Charger

√ work when direct input charging















PACKAGE INCLUDE XEAST®





### TERMS OF TRADE



- 1). Terms of Payment: We accept T/T, L/C,Paypal,MoneyGram and Western Union. 30% deposit and other 70% balance before shipment.
- 2). Terms of Shipping:

It depends on clients order quantity and your special request. We oftern adopt Express(DHL,TNT,UPS,FEDEX,EMS,SPSR,139 express and so on),LCL,FCL

3). Items will be careful checking before shipment, and we will update the de