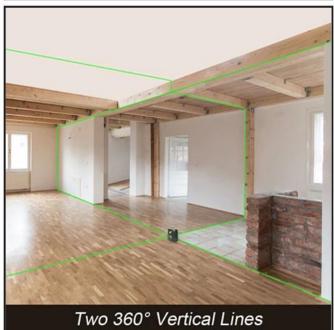

/Compensation Range: ±4°

Working Distance (Line): 25m,Line with detector: Up to 50m

Operating Time with lithium battery: 7 hours with all laser beams on Operating Time with AA batteries: 2 hours with all laser beams on

Power Source: Li-ion battery&4×"AA" (LR6) batteries

IP Rating: IP54

Operation Temperature Range: 14°F ~ 113°F (-10°C~ 45°C)

Mount Size: 1/4"-20 and 5/8"-11

### PRODUCT PICTURES









## SWITCH LINE MODE





## self-leveling mode





Maintain The 90° Angles



Blinks Every 3 Seconds



Pendulum Locked



Self-level Available



Within 4 Degree



Pendulum Unlocked



manual mode

Inc. AA Battery Holder

√ use with AA Battery





# Inc. 2600mA Universal Li-ion Battery

√ use with lithium battery

## Inc. A Power Charger

√ work when direct input charging















PACKAGE INCLUDE XEAST®





### TERMS OF TRADE



- 1). Terms of Payment: We accept T/T, L/C,Paypal,MoneyGram and Western Union. 30% deposit and other 70% balance before shipment.
- 2). Terms of Shipping:

It depends on clients order quantity and your special request. We oftern adopt Express(DHL,TNT,UPS,FEDEX,EMS,SPSR,139 express and so on),LCL,FCL

3). Items will be careful checking before shipment, and we will update the delivery status timely after the goods are sent out.









SALES TEAM







Your Testing Partner





### WOKRSHOP