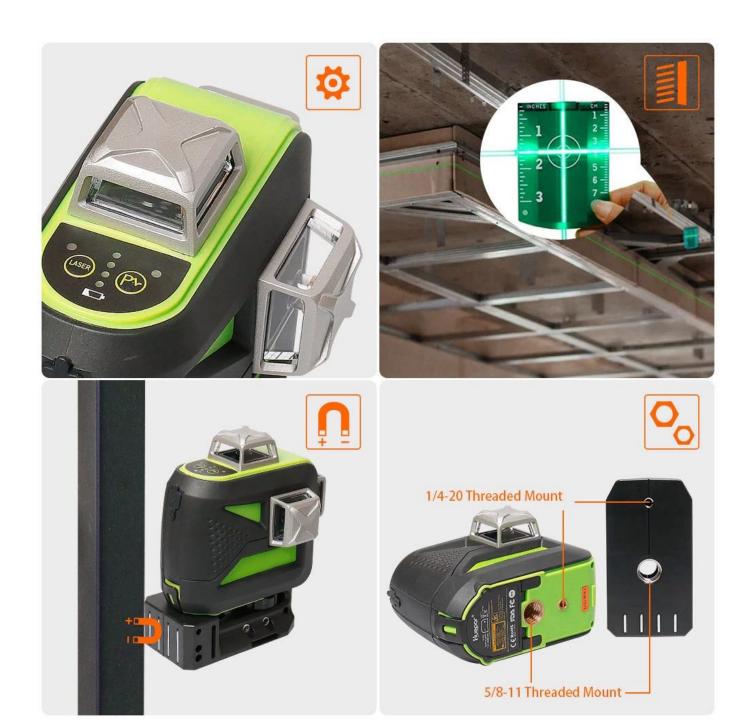

Operation Temperature Range: 14°F ~ 113°F (-10°C~ 45°C)

Mount Size: 1/4"-20 and 5/8"-11

## self-leveling mode

Maintain The 90° Angles

Blinks Every 3 Seconds

Pendulum Locked

Self-level Available

Within 4 Degree

Pendulum Unlocked

manual mode