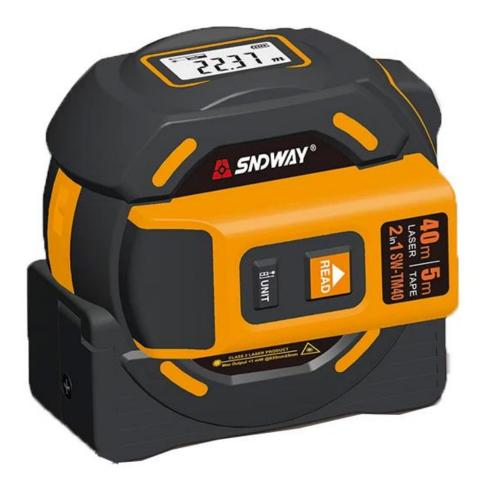

### XEAST 2 in 1 40M 5m steel laser measure tape rule Self-locking laser range finder

| SPECIFICATION                   |                                  | XEAST            |
|---------------------------------|----------------------------------|------------------|
| ltem                            | SW-TM40                          | SW-TM60          |
| Working Range                   | 40m                              | 60m              |
| Distance measurement precision  | ±2mm                             |                  |
| Measurement unit options        | meter(m), inch(                  | in) and feet(ft) |
| Continuous measurement function | yes                              |                  |
| Volume measurement function     | yes                              |                  |
| Laser level                     | II                               |                  |
| Laser Type                      | 635nm,<1mW                       |                  |
| Automatically cut off laser     | 20s                              |                  |
| Automatic shutdown              | 150s                             |                  |
| Storage Temperature             | -20-60°C                         |                  |
| Working Temperature             | -0-40°C                          |                  |
| Storage Humidity                | 20%-80%RH                        |                  |
| Battery                         | 1.5V 2*AAA                       |                  |
| Battery Life                    | 8000times for single measurement |                  |
| Dimension                       | 85.3*79.3*58.8mm                 |                  |