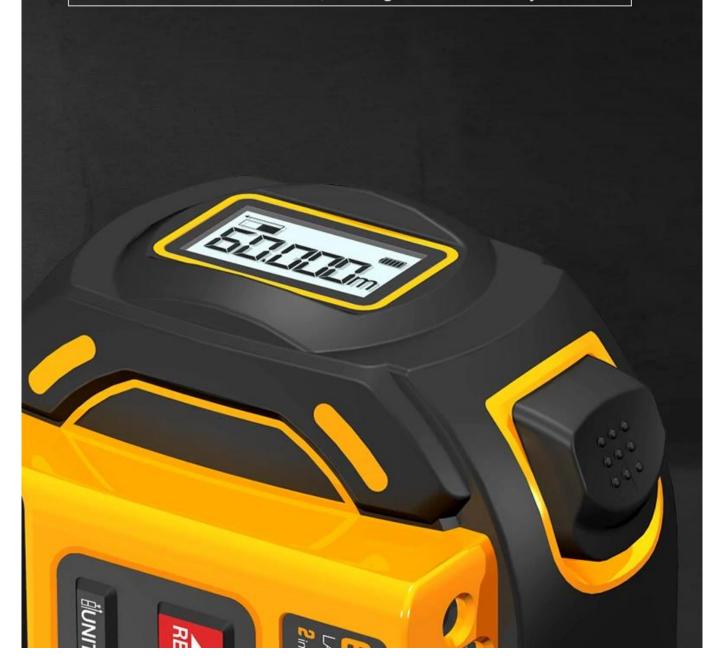

# high definition backlight display

## Accurate to millimeter

Data observation is more intuitive, avoiding the error caused by visual scale.

| echnical parameter     |              |         |  |
|------------------------|--------------|---------|--|
| Model                  | SW-TM40      | SW-TM60 |  |
| Max Range distance     | 40M          | 60M     |  |
| measurement accuracy   | ± 2mm*       |         |  |
| Self-help calibration  | $\checkmark$ |         |  |
| Continuous measurement | $\checkmark$ |         |  |
| Measuring unit         | M/in/ft      |         |  |