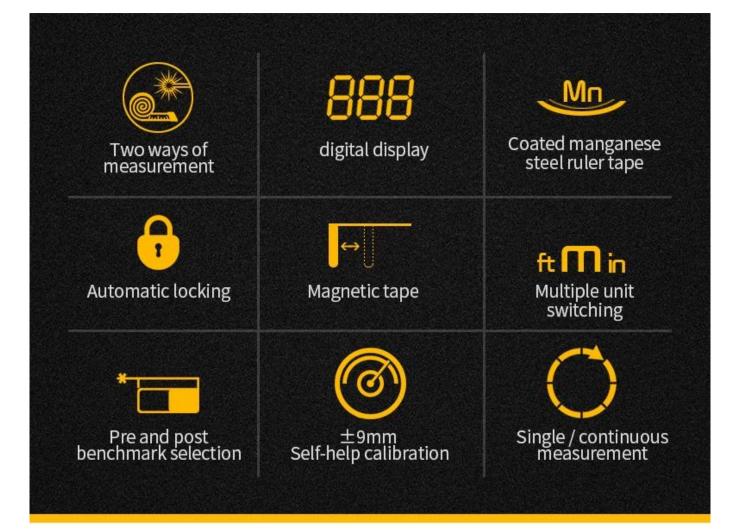

### XEAST 2 in 1 40M 5m steel laser measure tape rule Self-locking laser range finder

| SPECIFICATION                   |                                  | XEAST            |
|---------------------------------|----------------------------------|------------------|
| ltem                            | SW-TM40                          | SW-TM60          |
| Working Range                   | 40m                              | 60m              |
| Distance measurement precision  | ±2mm                             |                  |
| Measurement unit options        | meter(m), inch(                  | in) and feet(ft) |
| Continuous measurement function | yes                              |                  |
| Volume measurement function     | yes                              |                  |
| Laser level                     | II                               |                  |
| Laser Type                      | 635nm,<1mW                       |                  |
| Automatically cut off laser     | 20s                              |                  |
| Automatic shutdown              | 150s                             |                  |
| Storage Temperature             | -20-60°C                         |                  |
| Working Temperature             | -0-40°C                          |                  |
| Storage Humidity                | 20%-80%RH                        |                  |
| Battery                         | 1.5V 2*AAA                       |                  |
| Battery Life                    | 8000times for single measurement |                  |
| Dimension                       | 85.3*79.3*58.8mm                 |                  |

## Accurate to millimeter

Data observation is more intuitive, avoiding the error caused by visual scale.

| echnical parameter     |              |         |  |
|------------------------|--------------|---------|--|
| Model                  | SW-TM40      | SW-TM60 |  |
| Max Range distance     | 40M          | 60M     |  |
| measurement accuracy   | ± 2mm*       |         |  |
| Self-help calibration  | $\checkmark$ |         |  |
| Continuous measurement | $\checkmark$ |         |  |
| Measuring unit         | M/in/ft      |         |  |