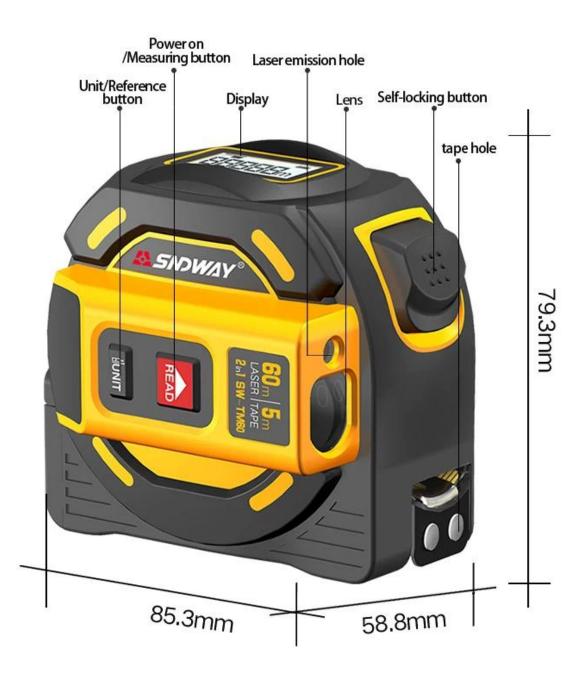

### XEAST 2 in 1 40M 5m steel laser measure tape rule Self-locking laser range finder

| SPECIFICATION                   |                                  | XEAST            |
|---------------------------------|----------------------------------|------------------|
| ltem                            | SW-TM40                          | SW-TM60          |
| Working Range                   | 40m                              | 60m              |
| Distance measurement precision  | ±2mm                             |                  |
| Measurement unit options        | meter(m), inch(                  | in) and feet(ft) |
| Continuous measurement function | yes                              |                  |
| Volume measurement function     | yes                              |                  |
| Laser level                     | II                               |                  |
| Laser Type                      | 635nm,<1mW                       |                  |
| Automatically cut off laser     | 20s                              |                  |
| Automatic shutdown              | 150s                             |                  |
| Storage Temperature             | -20-60°C                         |                  |
| Working Temperature             | -0-40°C                          |                  |
| Storage Humidity                | 20%-80%RH                        |                  |
| Battery                         | 1.5V 2*AAA                       |                  |
| Battery Life                    | 8000times for single measurement |                  |
| Dimension                       | 85.3*79.3*58.8mm                 |                  |