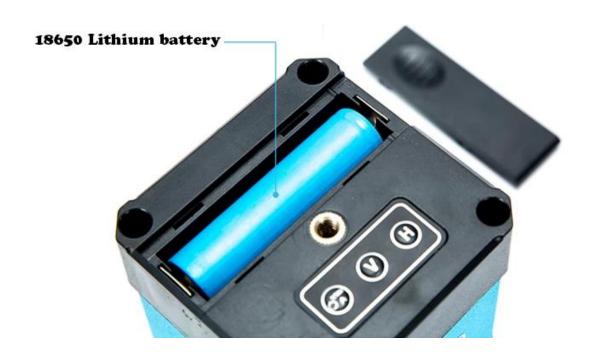

## SPECIFICATION

Green laser Wavelength□532nm Over-all accuracy: ± 3mm / 10m

Leveling range: ± 3°

Working range (Radius): 20m.

Power supply: 18650 lithium battery

Working time:7 Hrs

Laser Class: II

Tilt function: YES