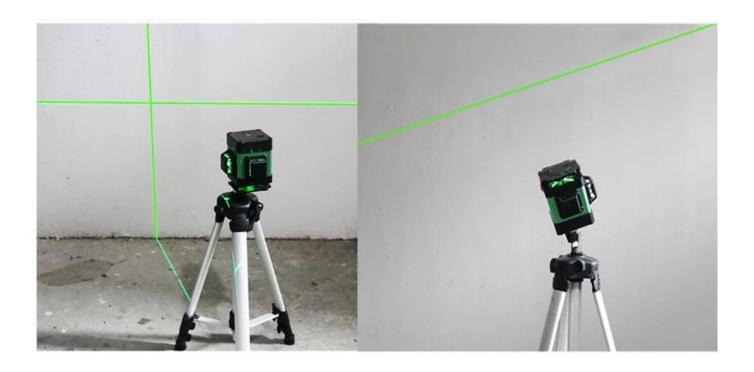

## SPECIFICATION

Green laser Wavelength□532nm Over-all accuracy: ± 3mm / 10m

Leveling range: ± 3°

Working range (Radius): 20m.

Power supply: 18650 lithium battery

Working time:7 Hrs

Laser Class: II

Tilt function: YES