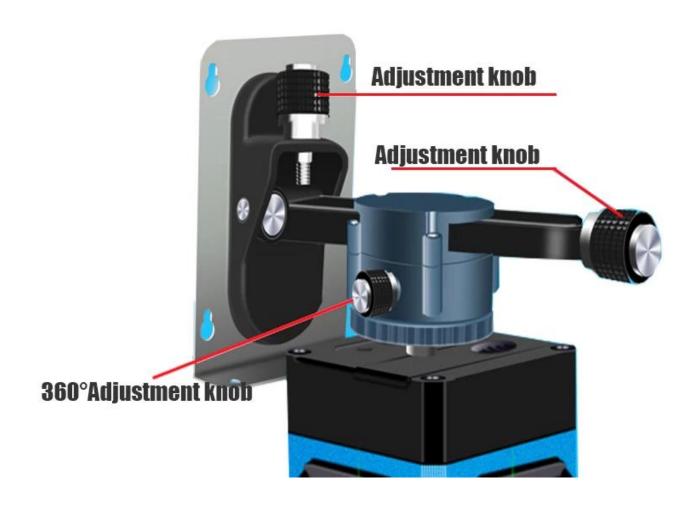

## SPECIFICATION



Green laser Wavelength□532nm Over-all accuracy: ± 3mm / 10m

Leveling range: ± 3°

Working range (Radius): 20m.

Power supply: 18650 lithium battery

Working time:7 Hrs

Laser Class: II

Tilt function: YES

## PRODUCT PICTURES





























PACKAGE INCLUDE





## TERMS OF TRADE



- 1). Terms of Payment: We accept T/T, L/C,Paypal,MoneyGram and Western Union. 30% deposit and other 70% balance before shipment.
- 2). Terms of Shipping:

It depends on clients order quantity and your special request. We oftern adopt Express(DHL,TNT,UPS,FEDEX,EMS,SPSR,139 express and so on),LCL,FCL

3). Items will be careful checking before shipment, and we will update the delivery status timely after the goods are sent out







SALES TEAM







Your Testing Partner





## WOKRSHOP