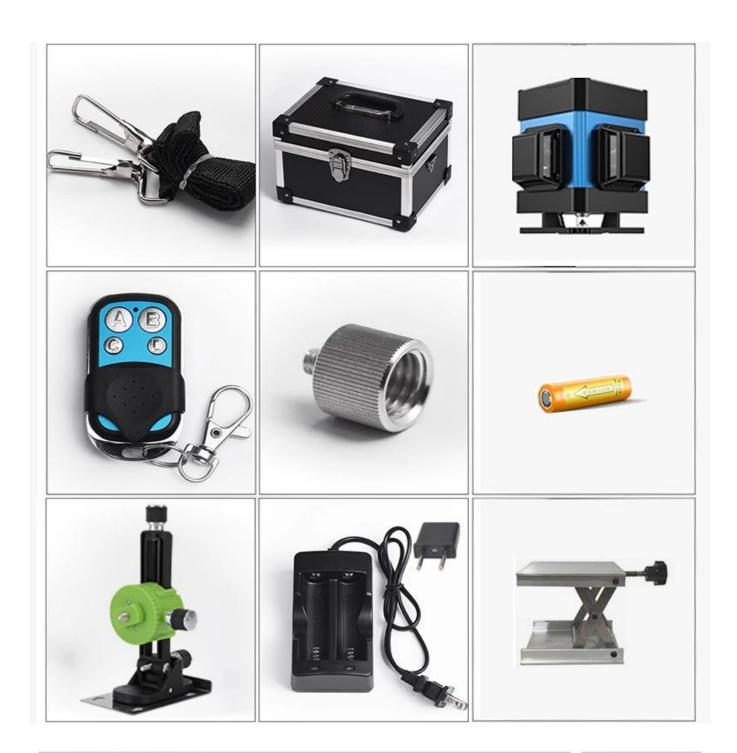

## SPECIFICATION



Green laser Wavelength□532nm Over-all accuracy: ± 3mm / 10m

Leveling range: ± 3°

Working range (Radius): 20m.

Power supply: 18650 lithium battery

Working time:7 Hrs

Laser Class: II

Tilt function: YES

## PRODUCT PICTURES





























PACKAGE INCLUDE





## TERMS OF TRADE



- 1). Terms of Payment: We accept T/T, L/C,Paypal,MoneyGram and Western Union. 30% deposit and other 70% balance before shipment.
- 2). Terms of Shipping:

It depends on clients order quantity and your special request. We oftern adopt Express(DHL,TNT,UPS,FEDEX,EMS,SPSR,139 express and so on),LCL,FCL

3). Items will be careful checking before shipment, and we will update the delivery status timely after the goods are sent out







SALES TEAM







Your Testing Partner





## WOKRSHOP