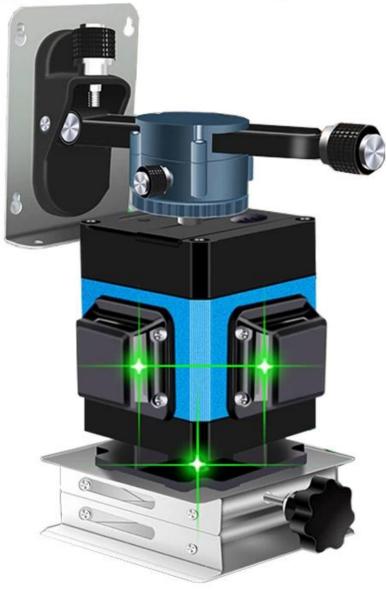

## SPECIFICATION

Green laser Wavelength□532nm Over-all accuracy: ± 3mm / 10m

Leveling range: ± 3°

Working range (Radius): 20m.

Power supply: 18650 lithium battery

Working time:7 Hrs

Laser Class: II

Tilt function: YES