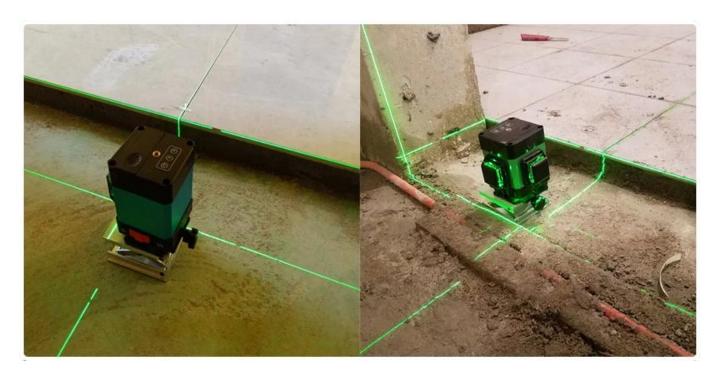

## SPECIFICATION



Green laser Wavelength□532nm Over-all accuracy: ± 3mm / 10m

Leveling range: ± 3°

Working range (Radius): 20m.

Power supply: 18650 lithium battery

Working time:7 Hrs

Laser Class: II

Tilt function: YES

## PRODUCT PICTURES





























PACKAGE INCLUDE





## TERMS OF TRADE



- 1). Terms of Payment: We accept T/T, L/C,Paypal,MoneyGram and Western Union. 30% deposit and other 70% balance before shipment.
- 2). Terms of Shipping:

It depends on clients order quantity and your special request. We oftern adopt Express(DHL,TNT,UPS,FEDEX,EMS,SPSR,139 express and so on),LCL,FCL

3). Items will be careful checking before shipment, and we will update the delivery status timely after the goods are sent out







SALES TEAM







Your Testing Partner





## WOKRSHOP