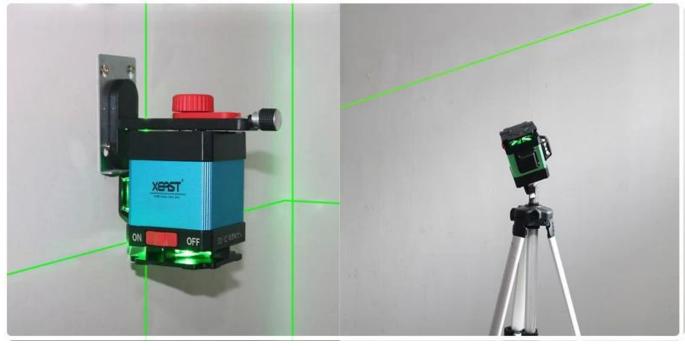

## SPECIFICATION

Green laser Wavelength□532nm Over-all accuracy: ± 3mm / 10m

Leveling range: ± 3°

Working range (Radius): 20m.

Power supply: 18650 lithium battery

Working time:7 Hrs

Laser Class: II

Tilt function: YES