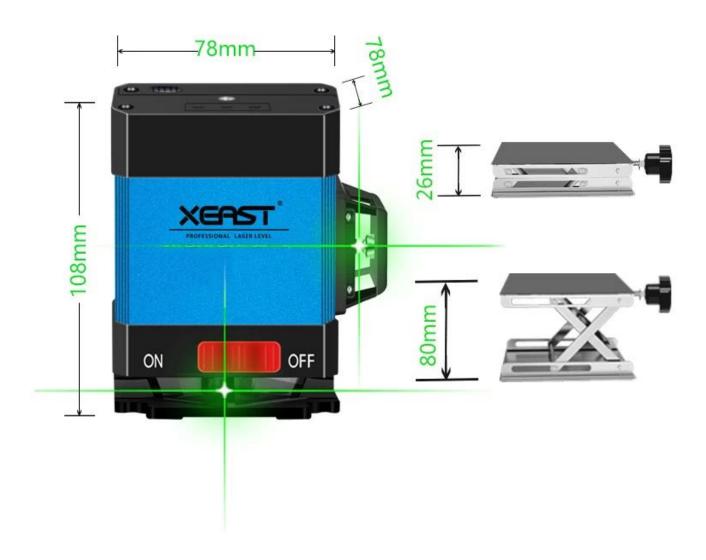

## SPECIFICATION

Green laser Wavelength□532nm Over-all accuracy: ± 3mm / 10m

Leveling range: ± 3°

Working range (Radius): 20m.

Power supply: 18650 lithium battery

Working time:7 Hrs

Laser Class: II

Tilt function: YES