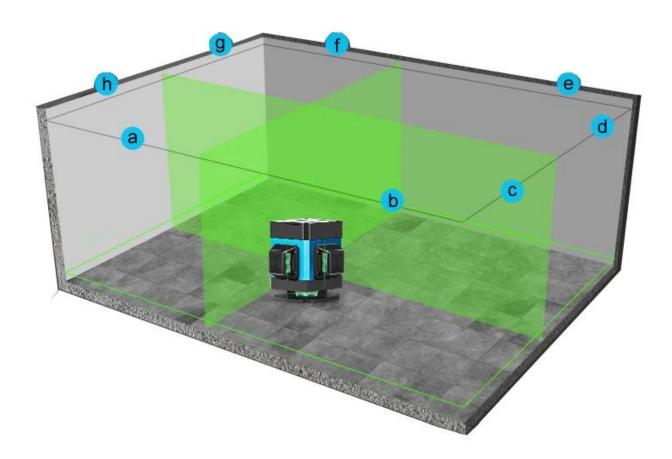

## SPECIFICATION

Green laser Wavelength□532nm Over-all accuracy: ± 3mm / 10m

Leveling range: ± 3°

Working range (Radius): 20m.

Power supply: 18650 lithium battery

Working time:7 Hrs

Laser Class: II

Tilt function: YES