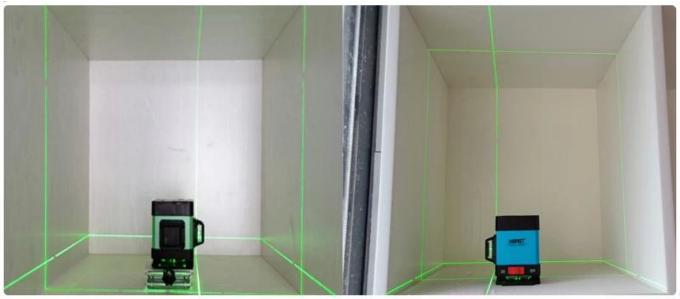

## SPECIFICATION

Green laser Wavelength□532nm Over-all accuracy: ± 3mm / 10m

Leveling range: ± 3°

Working range (Radius): 20m.

Power supply: 18650 lithium battery

Working time:7 Hrs

Laser Class: II

Tilt function: YES