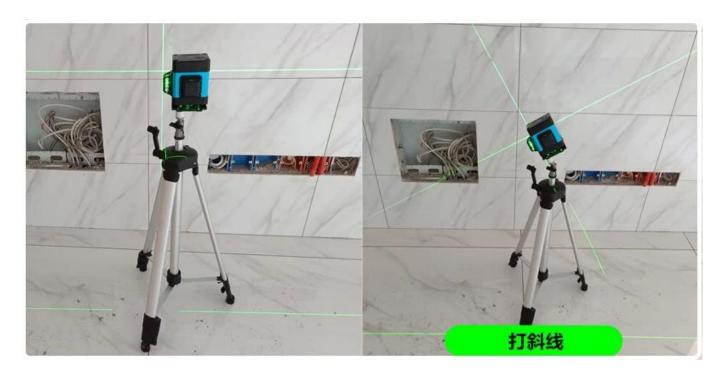

## SPECIFICATION

Green laser Wavelength□532nm Over-all accuracy: ± 3mm / 10m

Leveling range: ± 3°

Working range (Radius): 20m.

Power supply: 18650 lithium battery

Working time:7 Hrs

Laser Class: II

Tilt function: YES