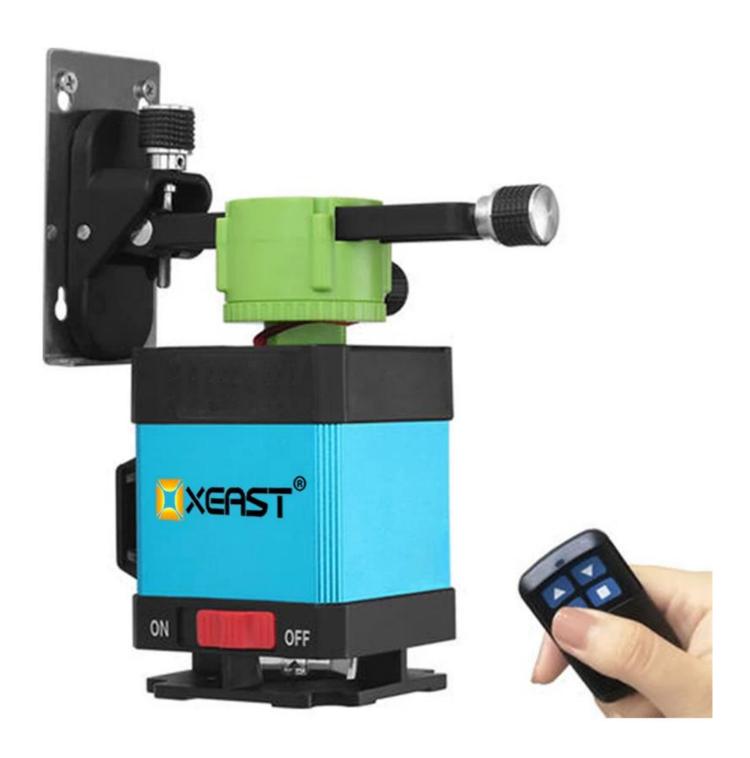

## SPECIFICATION



Green laser Wavelength□532nm Over-all accuracy: ± 3mm / 10m

Leveling range: ± 3°

Working range (Radius): 20m.

Power supply: 18650 lithium battery

Working time:7 Hrs

Laser Class: II

Tilt function: YES

## PRODUCT PICTURES





























PACKAGE INCLUDE





## TERMS OF TRADE



- 1). Terms of Payment: We accept T/T, L/C,Paypal,MoneyGram and Western Union. 30% deposit and other 70% balance before shipment.
- 2). Terms of Shipping:

It depends on clients order quantity and your special request. We oftern adopt Express(DHL,TNT,UPS,FEDEX,EMS,SPSR,139 express and so on),LCL,FCL

3). Items will be careful checking before shipment, and we will update the delivery status timely after the goods are sent out







SALES TEAM







Your Testing Partner





## WOKRSHOP