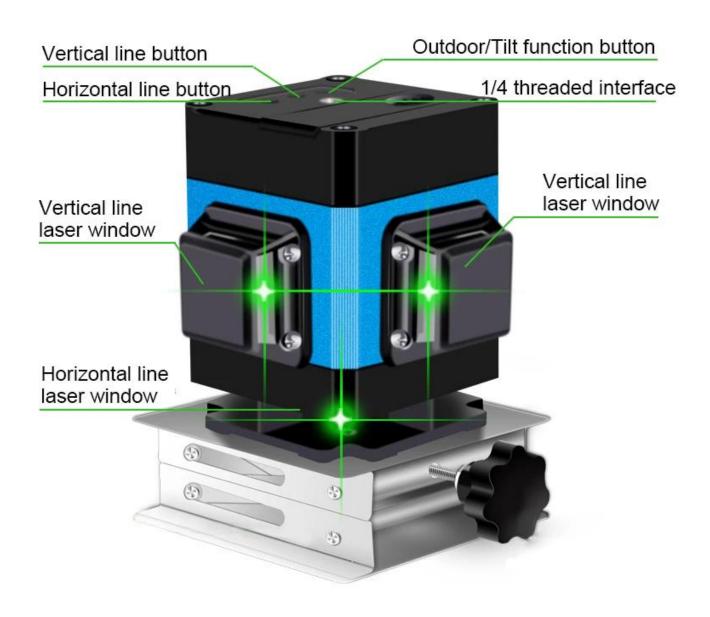

## SPECIFICATION

Green laser Wavelength□532nm Over-all accuracy: ± 3mm / 10m

Leveling range: ± 3°

Working range (Radius): 20m.

Power supply: 18650 lithium battery

Working time:7 Hrs

Laser Class: II

Tilt function: YES