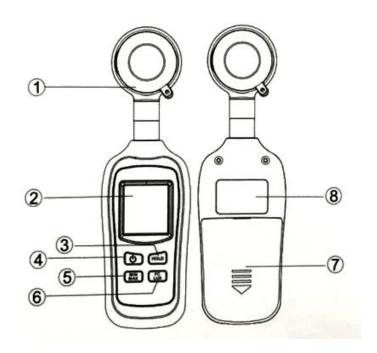

# **Meter Description**

- 1 Photo detector
- 2 LCD display
- 3 Hold button
- 4 Power ON/OFF button
- (5) MAX/MIN button
- 6 Fc/Lux button
- ⑥ Battery compartment
- 7 Battery Cover
- Nameplate