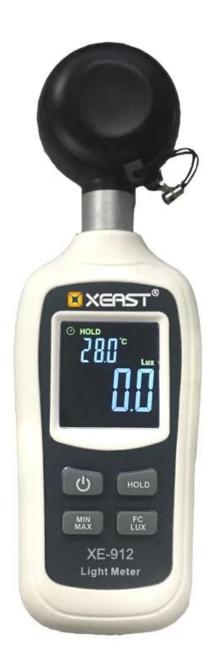

# **Meter Description**

- 1 Photo detector
- 2 LCD display
- 3 Hold button
- 4 Power ON/OFF button
- (5) MAX/MIN button
- 6 Fc/Lux button
- ⑥ Battery compartment
- 7 Battery Cover
- Nameplate

## **LCD Display Description**

- 1 Hold icon
- 2 Auto power off Icon
- 3 Temperature readings
- 4 Light readings
- (5) Illuminance units Icon
- **®** Temperature unit Icon
- 7 Low battery indication
- MAX/MIN icon