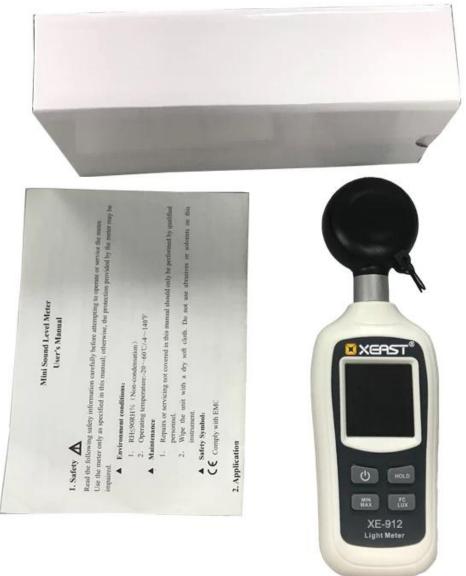

# XEAST 2019 Mini Cheap Factory Price Digital Light Lux Meter Luminous Light Intensity Tester XE-912

# **Meter Description**

- 1 Photo detector
- 2 LCD display
- 3 Hold button
- 4 Power ON/OFF button
- (5) MAX/MIN button
- 6 Fc/Lux button
- ⑥ Battery compartment
- 7 Battery Cover
- Nameplate