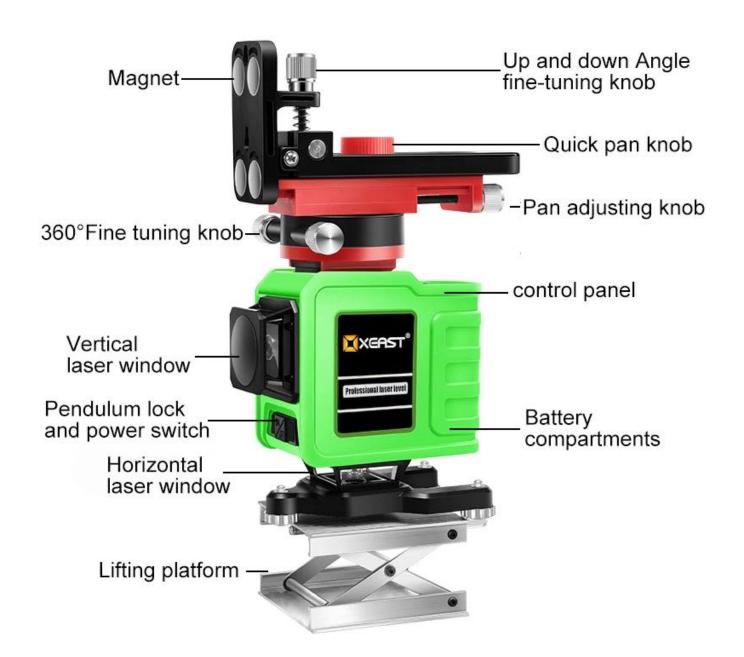

## • SPECIFICATION

Green laser Wavelength ☐532nm

Over-all accuracy: plusmn 3mm / 10m

Leveling range: plusmn4deg

Working range (Radius): 20m

Power supply: 18650 lithium battery

Working time: 6 Hrs

Working temperature: -10degC~+55degC

Laser Class:Class II

Waterproof grade: IP 54

tilt function: YES