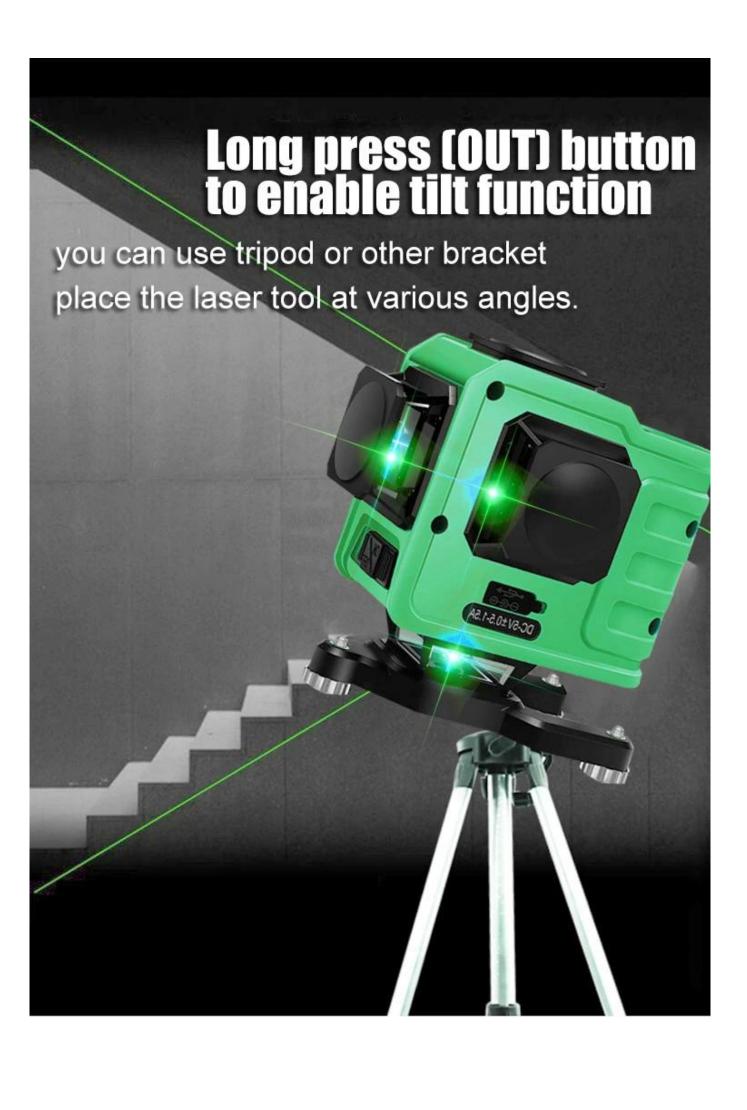

## • SPECIFICATION



Green laser Wavelength ☐532nm

Over-all accuracy: plusmn 3mm / 10m

Leveling range: plusmn4deg

Working range (Radius): 20m

Power supply: 18650 lithium battery

Working time: 6 Hrs

Working temperature: -10degC~+55degC

Laser Class:Class II

Waterproof grade: IP 54

tilt function: YES





























## TERMS OF TRADE



- 1). Terms of Payment: We accept T/T, L/C,Paypal,MoneyGram and Western Union. 30% deposit and other 70% balance before shipment.
- 2). Terms of Shipping:

It depends on clients order quantity and your special request. We oftern adopt Express(DHL,TNT,UPS,FEDEX,EMS,SPSR,139 express and so on),LCL,FCL

3). Items will be careful checking before shipment, and we will update the delivery status timely after the goods are sent out









SALES TEAM







Your Testing Partner





## WOKRSHOP