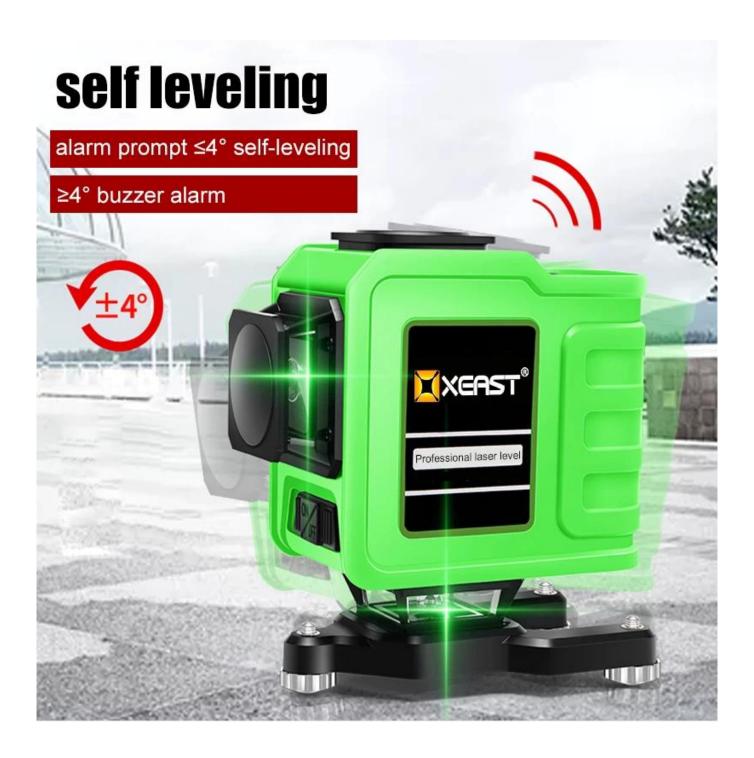

## • SPECIFICATION

Green laser Wavelength ☐532nm

Over-all accuracy: plusmn 3mm / 10m

Leveling range: plusmn4deg

Working range (Radius): 20m

Power supply: 18650 lithium battery

Working time: 6 Hrs

Working temperature: -10degC~+55degC