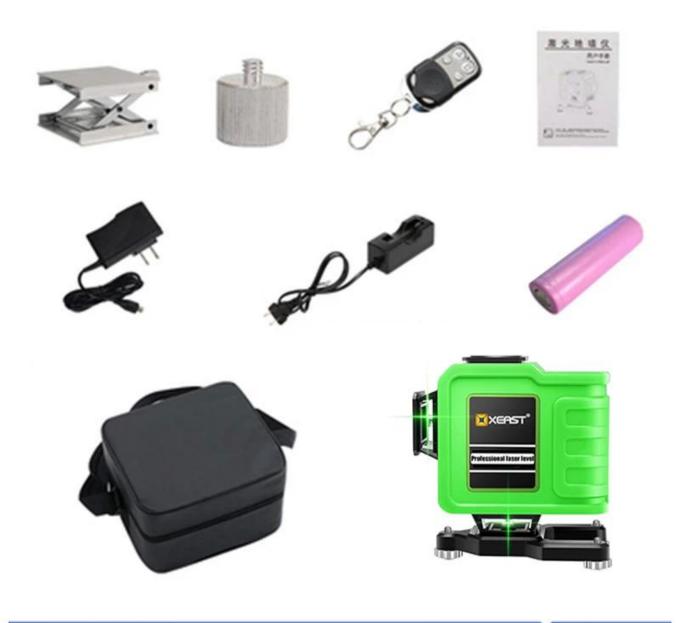

## • SPECIFICATION



Green laser Wavelength ☐532nm

Over-all accuracy: plusmn 3mm / 10m

Leveling range: plusmn4deg

Working range (Radius): 20m

Power supply: 18650 lithium battery

Working time: 6 Hrs

Working temperature: -10degC~+55degC

Laser Class:Class II

Waterproof grade: IP 54

tilt function: YES





























## TERMS OF TRADE



- 1). Terms of Payment: We accept T/T, L/C,Paypal,MoneyGram and Western Union. 30% deposit and other 70% balance before shipment.
- 2). Terms of Shipping:

It depends on clients order quantity and your special request. We oftern adopt Express(DHL,TNT,UPS,FEDEX,EMS,SPSR,139 express and so on),LCL,FCL

3). Items will be careful checking before shipment, and we will update the delivery status timely after the goods are sent out









SALES TEAM







Your Testing Partner





## WOKRSHOP