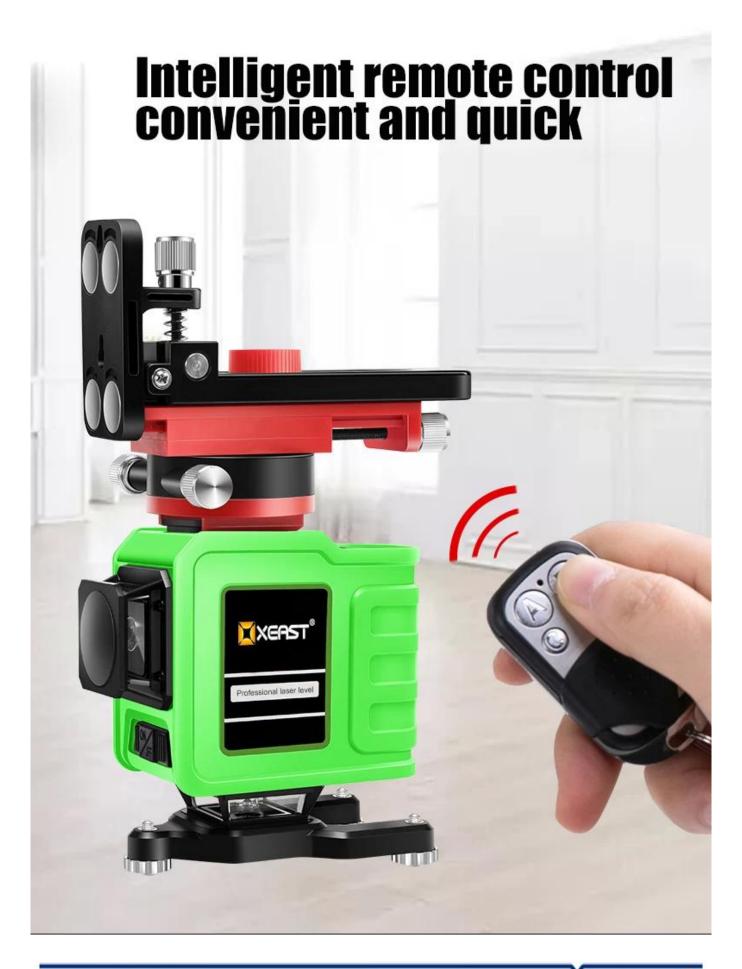

## • SPECIFICATION

Green laser Wavelength ☐532nm

Over-all accuracy: plusmn 3mm / 10m

Leveling range: plusmn4deg

Working range (Radius): 20m

Power supply: 18650 lithium battery

Working time: 6 Hrs

Working temperature: -10degC~+55degC

Laser Class:Class II

Waterproof grade: IP 54

tilt function: YES