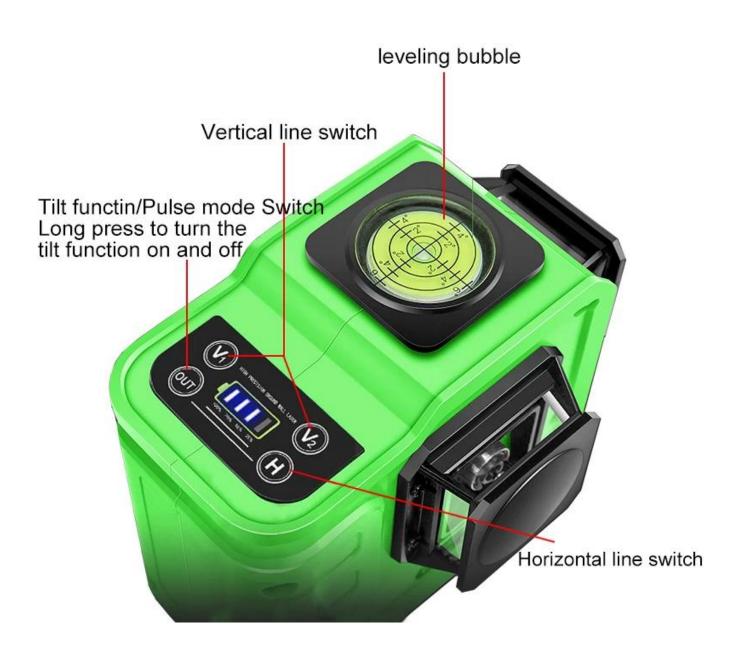

## • SPECIFICATION

Green laser Wavelength ☐532nm

Over-all accuracy: plusmn 3mm / 10m

Leveling range: plusmn4deg

Working range (Radius): 20m

Power supply: 18650 lithium battery

Working time: 6 Hrs

Working temperature: -10degC~+55degC

Laser Class:Class II

Waterproof grade: IP 54

tilt function: YES