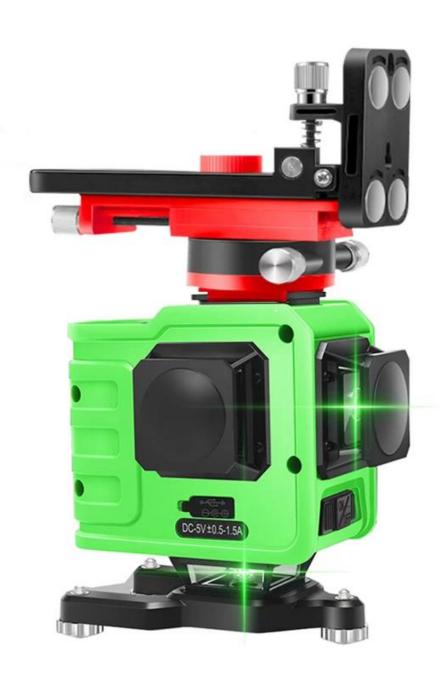

## • SPECIFICATION

Green laser Wavelength ☐532nm

Over-all accuracy: plusmn 3mm / 10m

Leveling range: plusmn4deg

Working range (Radius): 20m

Power supply: 18650 lithium battery

Working time: 6 Hrs

Working temperature: -10degC~+55degC

Laser Class:Class II

Waterproof grade: IP 54

tilt function: YES