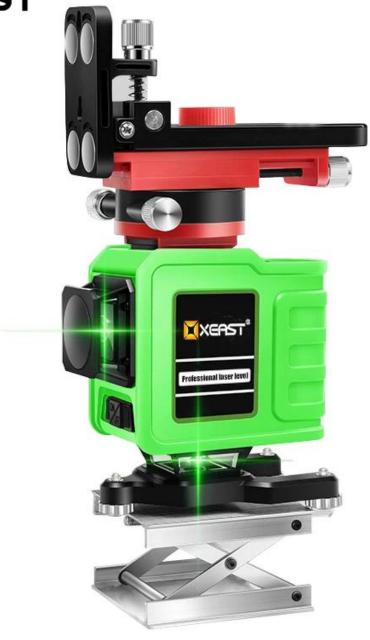

## • SPECIFICATION

Green laser Wavelength ☐532nm

Over-all accuracy: plusmn 3mm / 10m

Leveling range: plusmn4deg

Working range (Radius): 20m

Power supply: 18650 lithium battery

Working time: 6 Hrs

Working temperature: -10degC~+55degC

Laser Class:Class II

Waterproof grade: IP 54

tilt function: YES