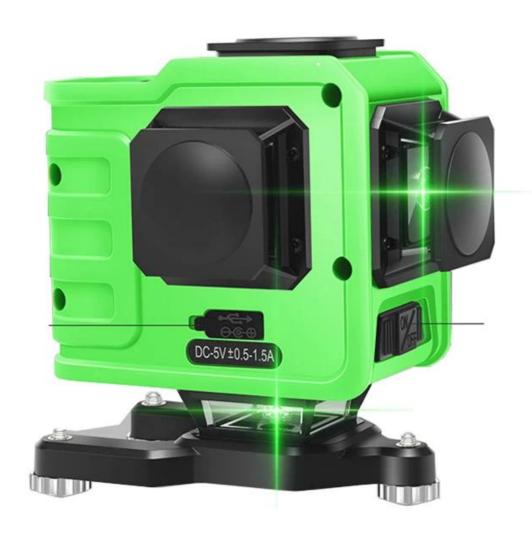

## • SPECIFICATION

Green laser Wavelength ☐532nm

Over-all accuracy: plusmn 3mm / 10m

Leveling range: plusmn4deg

Working range (Radius): 20m

Power supply: 18650 lithium battery

Working time: 6 Hrs

Working temperature: -10degC~+55degC

Laser Class:Class II

Waterproof grade: IP 54

tilt function: YES