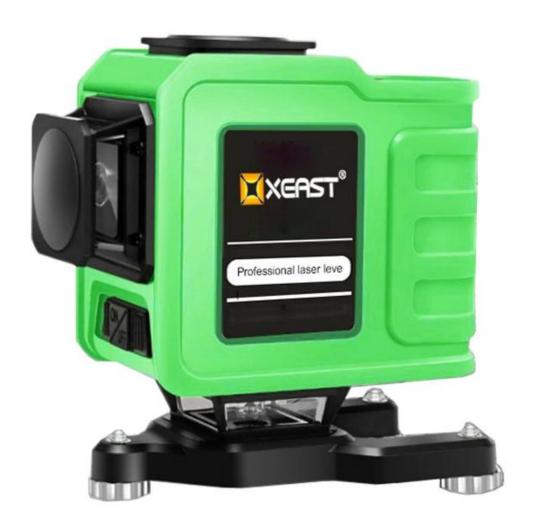

## • SPECIFICATION

Green laser Wavelength ☐532nm

Over-all accuracy: plusmn 3mm / 10m

Leveling range: plusmn4deg

Working range (Radius): 20m

Power supply: 18650 lithium battery

Working time: 6 Hrs

Working temperature: -10degC~+55degC

Laser Class:Class II

Waterproof grade: IP 54

tilt function: YES