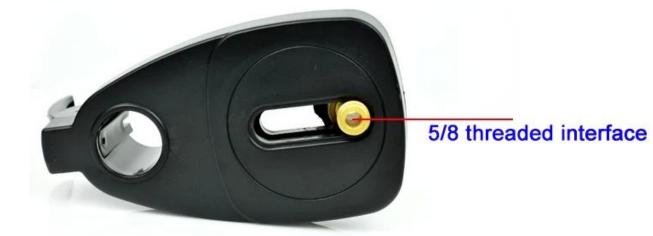

## **PRODUCT PICTURES**

5/8 threaded connector, can be used with tripod (Not including tripod)

1/4 threaded interface

PACKAGE INCLUDE