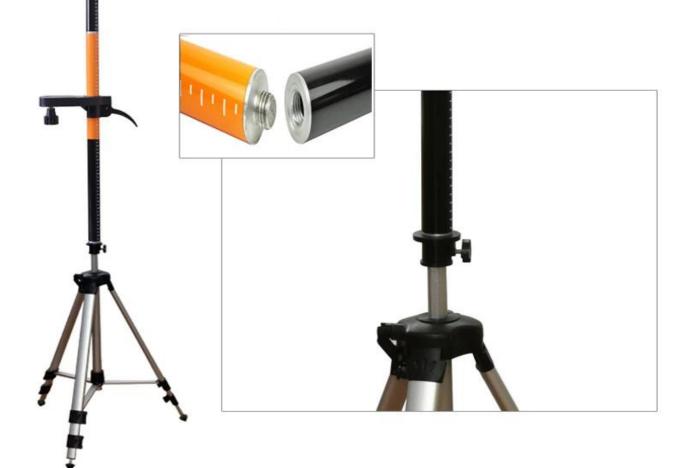

## SPECIFICATION

Pedal type device able to fasten or cancel quickly Robust and stable supporting function Elevating platform could lock or release quickly Able to connect with all kinds of instrument with 5/8″x 11 screw thread

on platform

Adjustable elevating range: 27 9/16"-132 5/16" (70[336cm)[five sections[]