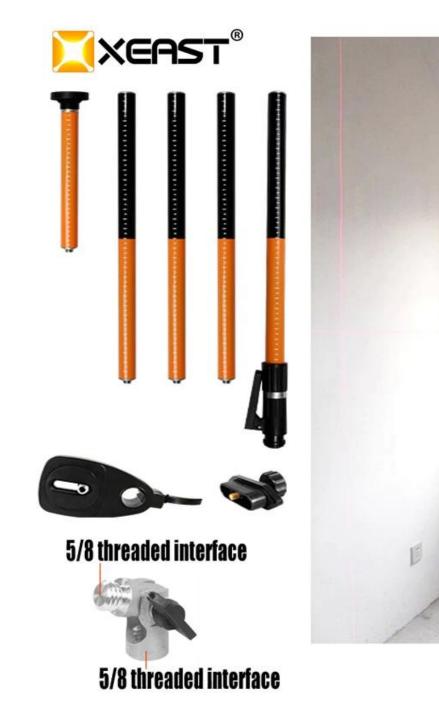

## **PRODUCT PICTURES**

5/8 threaded connector, can be used with tripod (Not including tripod)

1/4 threaded interface

PACKAGE INCLUDE