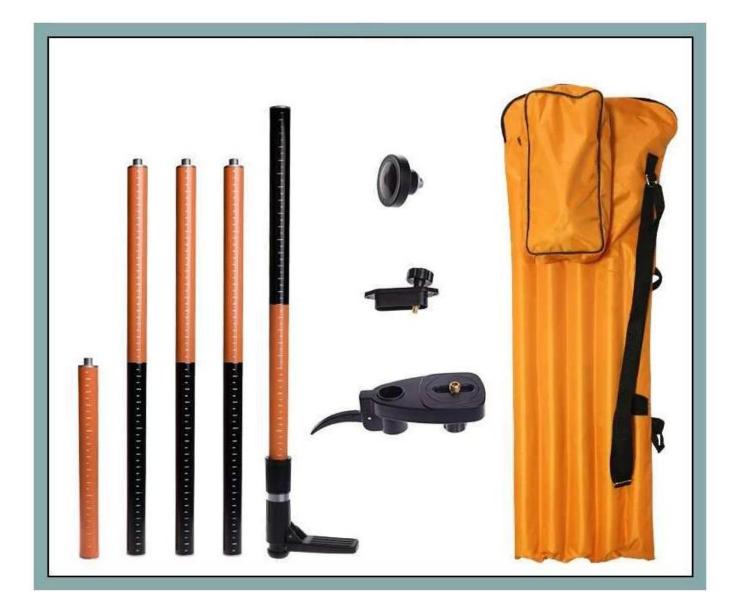

on platform

Adjustable elevating range: 27 9/16"-132 5/16" (70[336cm)[five sections[]

## **PRODUCT PICTURES**

5/8 threaded connector, can be used with tripod (Not including tripod)

1/4 threaded interface

PACKAGE INCLUDE