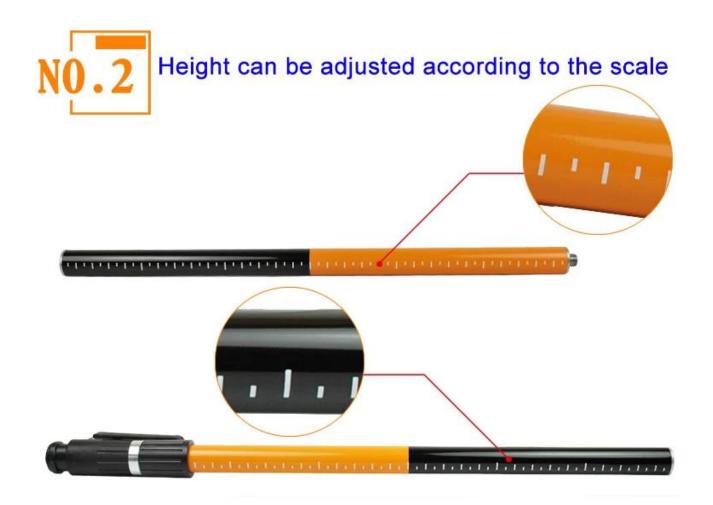

on platform

Adjustable elevating range: 27 9/16"-132 5/16" (70[336cm)[five sections[]