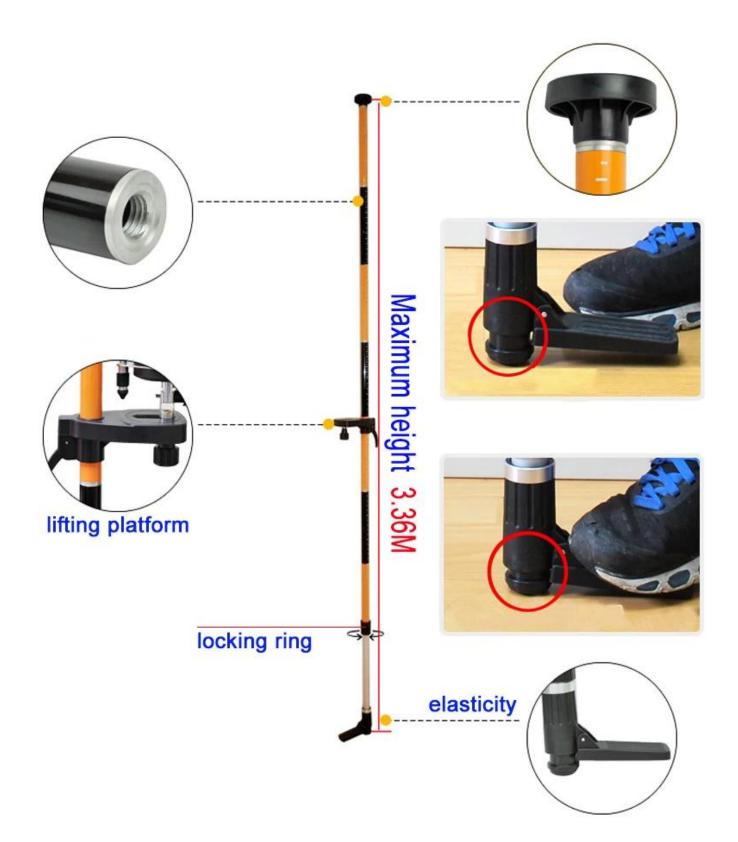

## SPECIFICATION

Pedal type device able to fasten or cancel quickly Robust and stable supporting function Elevating platform could lock or release quickly Able to connect with all kinds of instrument with 5/8″x 11 screw thread

on platform

Adjustable elevating range: 27 9/16"-132 5/16" (70[336cm)[five sections[]