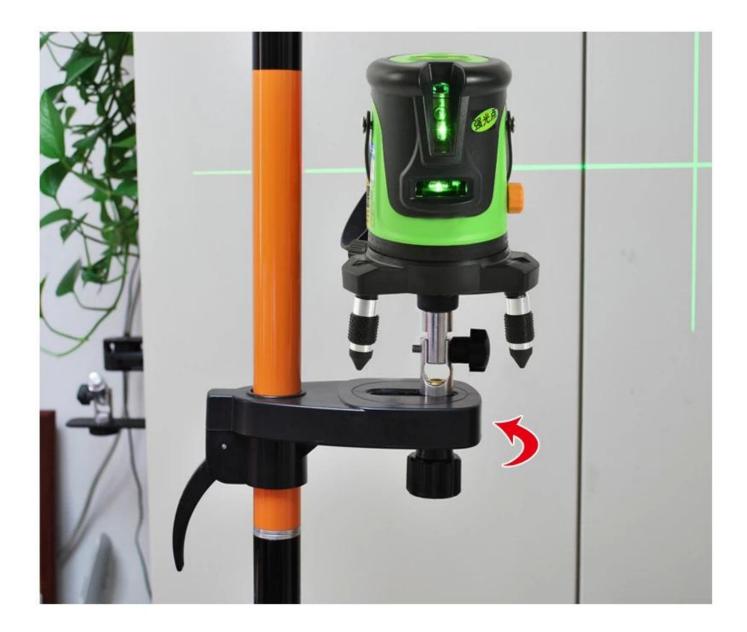

## SPECIFICATION

Pedal type device able to fasten or cancel quickly Robust and stable supporting function Elevating platform could lock or release quickly Able to connect with all kinds of instrument with 5/8″x 11 screw thread

on platform

Adjustable elevating range: 27 9/16"-132 5/16" (70[336cm)[five sections[]

## **PRODUCT PICTURES**

5/8 threaded connector, can be used with tripod (Not including tripod)

1/4 threaded interface

PACKAGE INCLUDE