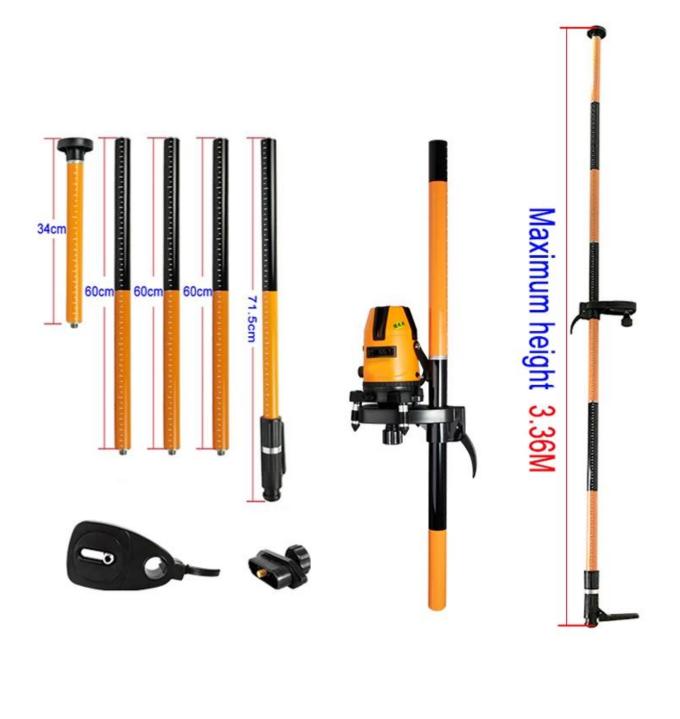

on platform

Adjustable elevating range: 27 9/16"-132 5/16" (70[336cm)[five sections[]