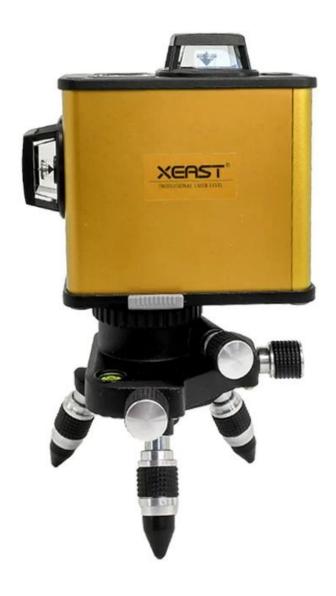

## SPECIFICATION



Net weight: 450g

Material: Aluminum and plastic

It makes laser level more convenient for work

## PRODUCT PICTURES















## TERMS OF TRADE



- 1). Terms of Payment: We accept T/T, L/C,Paypal,MoneyGram and Western Union. 30% deposit and other 70% balance before shipment.
- 2). Terms of Shipping:

It depends on clients order quantity and your special request.We oftern adopt Express(DHL,TNT,UPS,FEDEX ,EMS,SPSR,139 express and so on),LCL,FCL

3). Items will be careful checking before shipment, and we will update the delivery status timely after the goods are sent out.









SALES TEAM







Your Testing Partner





## WOKRSHOP