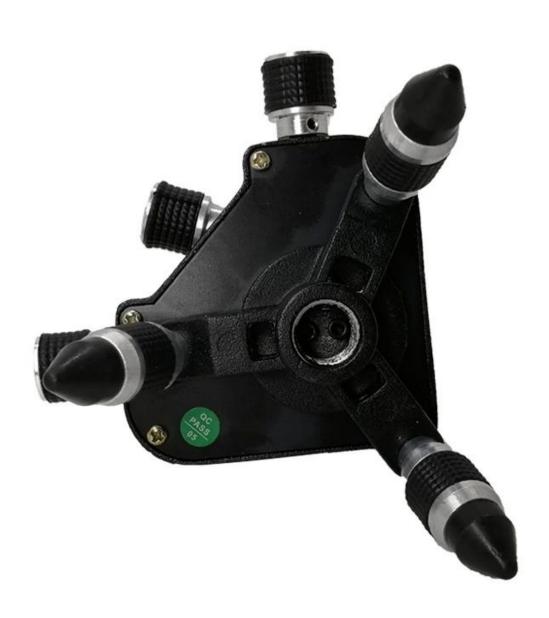

## SPECIFICATION

Net weight: 450g

Material: Aluminum and plastic

It makes laser level more convenient for work

## PRODUCT PICTURES