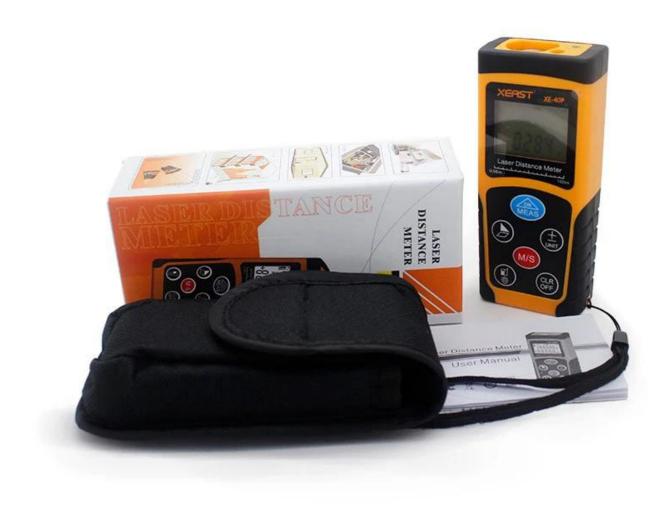

#### PRODUCT PICTURES

The Pictures of Different Views to our professional <u>digital laser distance meter XE-P Series</u>

APPLICATIONS

The Applications to our laser distance meter 40m 60m 80m 100m