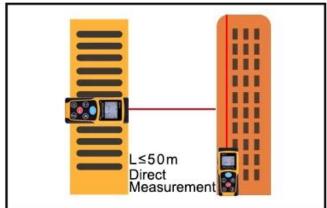

|
| Item Size             | 10.5 * 4.2 * 2.5cm / 4.13 * 1.65 * 0.98in                                                                                                                                         |
| Power Supply          | 2 x AAA batteries                                                                                                                                                                 |

#### PRODUCT PICTURES



The Pictures of Different Views to our professional <u>digital laser distance meter XE-P Series</u>









APPLICATIONS



The Applications to our laser distance meter 40m 60m 80m 100m



# The Scope of Application







## ▼ Addition/Subtraction Measurement

## Addition



## Subtraction

















#### TERMS OF TRADE



#### Trade of terms:

1). Terms of Payment:

We accept T/T, L/C,Paypal,MoneyGram and Western Union.

30% deposit and other 70% balance before shipment.

2). Terms of Shipping:

It depends on clients order quantity and your special request. We oftern adopt Express (DHL,TNT,UPS,FEDEX ,EMS,SPSR,139 express and so on),LCL,FCL

Items will be careful checking before shipment, and we will update the delivery status timely after the goods are sent out.

### **COMPANY INFORMATIONS**

















Your Testing Partner