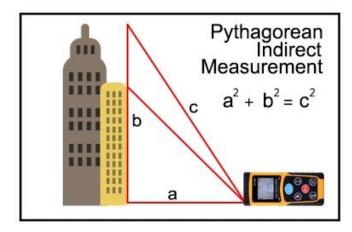

|
| Item Size             | 10.5 * 4.2 * 2.5cm / 4.13 * 1.65 * 0.98in                                                                                                                                         |
| Power Supply          | 2 x AAA batteries                                                                                                                                                                 |

#### PRODUCT PICTURES



The Pictures of Different Views to our professional <u>digital laser distance meter XE-P Series</u>









APPLICATIONS



The Applications to our laser distance meter 40m 60m 80m 100m



# The Scope of Application







## ▼ Addition/Subtraction Measurement

## Addition



## Subtraction

















#### TERMS OF TRADE



#### Trade of terms:

1). Terms of Payment:

We accept T/T, L/C,Paypal,MoneyGram and Western Union.

30% deposit and other 70% balance before shipment.

2). Terms of Shipping:

It depends on clients order quantity and your special request. We oftern adopt Express (DHL,TNT,UPS,FEDEX ,EMS,SPSR,139 express and so on),LCL,FCL

Items will be careful checking before shipment, and we will update the delivery status timely after the goods are sent out.

### **COMPANY INFORMATIONS**

















Your Testing Partner