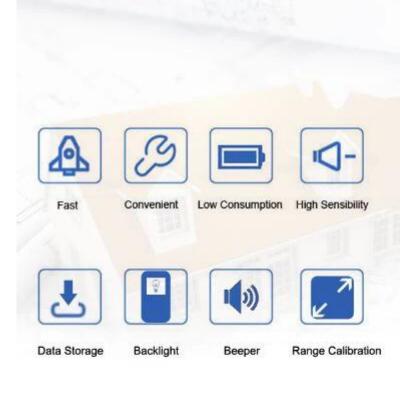

### Specificationsto XEAST XE-P Series Laser Rangefinder

| Product Name          | XEAST XE-P Series Portable Laser Distance Meter Range Rangefinders                                                                                                                |
|-----------------------|-----------------------------------------------------------------------------------------------------------------------------------------------------------------------------------|
| Brand                 | XEAST Laser Distance Meter XE-P Series                                                                                                                                            |
| Model                 | XE-40P,XE-60P,XE-80P,XE-100P                                                                                                                                                      |
| Measuring Range       | 0.05-40m,60m,80m,100m                                                                                                                                                             |
| Accuracy              | $\pm 1.5 \text{mm} (\pm 0.06 \text{in})$                                                                                                                                          |
| Units                 | Meter, Inch, Feet                                                                                                                                                                 |
| Data Storage          | 10 Memories                                                                                                                                                                       |
| Functions             | Continuous Measurement;Area Measurement;Volume<br>Measurement;Pythagorean Theorem Indirect Measurement;Add/Subtract<br>;Max/Min Measurement ;Backlight;Buzzer Indicator and so on |
| Auto Powr Off         | Auto laser switch off after 30 second<br>Auto Power Off after 30 second no activity                                                                                               |
| Laser Type            | Red laser, 635nm, <1mW, Class II                                                                                                                                                  |
| Pretection            | Dust protected & splash proof to IP54 rating                                                                                                                                      |
| Operating Temperature | 0-40°C                                                                                                                                                                            |
| Item Size             | 10.5 * 4.2 * 2.5cm / 4.13 * 1.65 * 0.98in                                                                                                                                         |
| Power Supply          | 2 x AAA batteries                                                                                                                                                                 |