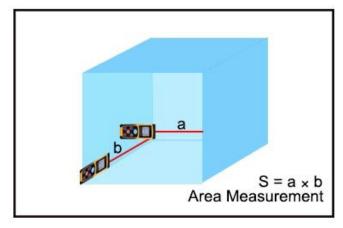

|
| Item Size             | 10.5 * 4.2 * 2.5cm / 4.13 * 1.65 * 0.98in                                                                                                                                         |
| Power Supply          | 2 x AAA batteries                                                                                                                                                                 |

#### PRODUCT PICTURES



The Pictures of Different Views to our professional <u>digital laser distance meter XE-P Series</u>









APPLICATIONS



The Applications to our laser distance meter 40m 60m 80m 100m



# The Scope of Application







## ▼ Addition/Subtraction Measurement

## Addition



## Subtraction

















#### TERMS OF TRADE



#### Trade of terms:

1). Terms of Payment:

We accept T/T, L/C,Paypal,MoneyGram and Western Union.

30% deposit and other 70% balance before shipment.

2). Terms of Shipping:

It depends on clients order quantity and your special request. We oftern adopt Express (DHL,TNT,UPS,FEDEX ,EMS,SPSR,139 express and so on),LCL,FCL

Items will be careful checking before shipment, and we will update the delivery status timely after the goods are sent out.

### **COMPANY INFORMATIONS**

















Your Testing Partner