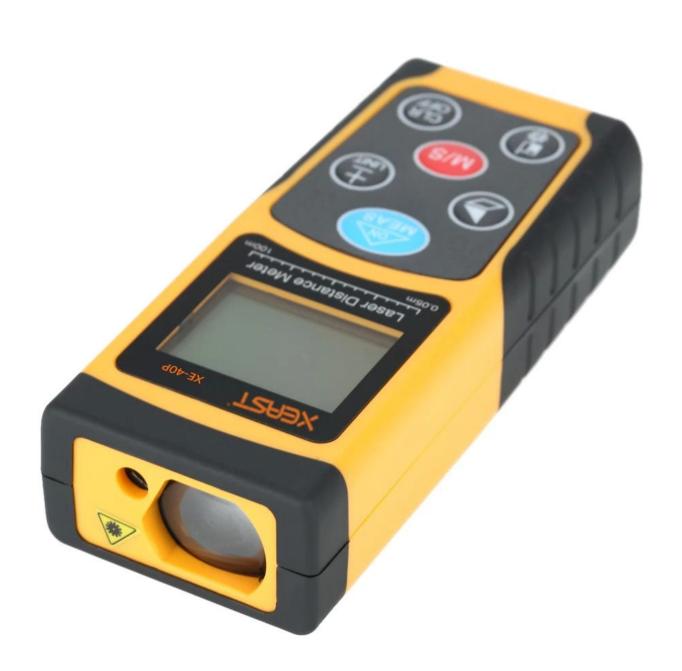

#### PRODUCT PICTURES

The Pictures of Different Views to our professional <u>digital laser distance meter XE-P Series</u>

APPLICATIONS

The Applications to our laser distance meter 40m 60m 80m 100m