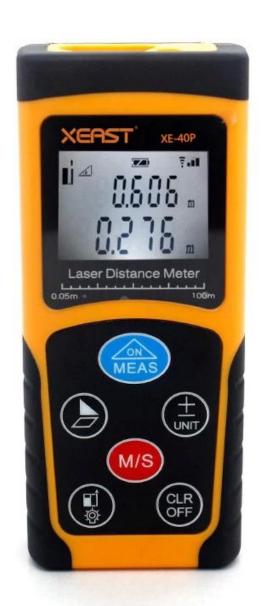

#### PRODUCT PICTURES

The Pictures of Different Views to our professional <u>digital laser distance meter XE-P Series</u>

APPLICATIONS

The Applications to our laser distance meter 40m 60m 80m 100m