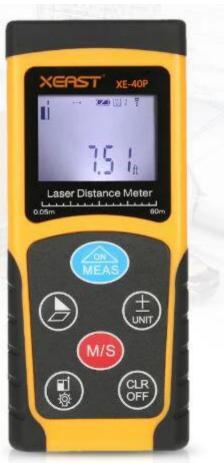

#### PRODUCT PICTURES

The Pictures of Different Views to our professional <u>digital laser distance meter XE-P Series</u>

APPLICATIONS

The Applications to our laser distance meter 40m 60m 80m 100m