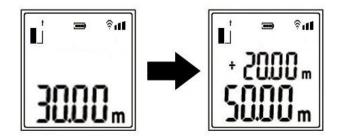

|
| Item Size             | 10.5 * 4.2 * 2.5cm / 4.13 * 1.65 * 0.98in                                                                                                                                         |
| Power Supply          | 2 x AAA batteries                                                                                                                                                                 |

#### PRODUCT PICTURES



The Pictures of Different Views to our professional <u>digital laser distance meter XE-P Series</u>









APPLICATIONS



The Applications to our laser distance meter 40m 60m 80m 100m



# The Scope of Application







## ▼ Addition/Subtraction Measurement

## Addition



## Subtraction

















#### TERMS OF TRADE



#### Trade of terms:

1). Terms of Payment:

We accept T/T, L/C,Paypal,MoneyGram and Western Union.

30% deposit and other 70% balance before shipment.

2). Terms of Shipping:

It depends on clients order quantity and your special request. We oftern adopt Express (DHL,TNT,UPS,FEDEX ,EMS,SPSR,139 express and so on),LCL,FCL

Items will be careful checking before shipment, and we will update the delivery status timely after the goods are sent out.

### **COMPANY INFORMATIONS**

















Your Testing Partner