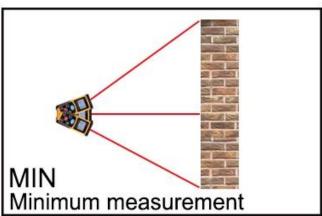

|
| Item Size             | 10.5 * 4.2 * 2.5cm / 4.13 * 1.65 * 0.98in                                                                                                                                         |
| Power Supply          | 2 x AAA batteries                                                                                                                                                                 |

#### PRODUCT PICTURES



The Pictures of Different Views to our professional <u>digital laser distance meter XE-P Series</u>









APPLICATIONS



The Applications to our laser distance meter 40m 60m 80m 100m



# The Scope of Application







## ▼ Addition/Subtraction Measurement

## Addition



## Subtraction

















#### TERMS OF TRADE



#### Trade of terms:

1). Terms of Payment:

We accept T/T, L/C,Paypal,MoneyGram and Western Union.

30% deposit and other 70% balance before shipment.

2). Terms of Shipping:

It depends on clients order quantity and your special request. We oftern adopt Express (DHL,TNT,UPS,FEDEX ,EMS,SPSR,139 express and so on),LCL,FCL

Items will be careful checking before shipment, and we will update the delivery status timely after the goods are sent out.

### **COMPANY INFORMATIONS**

















Your Testing Partner