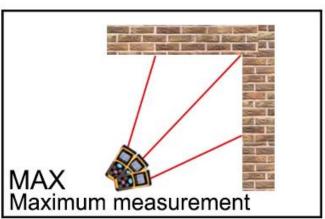

|
| Item Size             | 10.5 * 4.2 * 2.5cm / 4.13 * 1.65 * 0.98in                                                                                                                                         |
| Power Supply          | 2 x AAA batteries                                                                                                                                                                 |

#### PRODUCT PICTURES



The Pictures of Different Views to our professional <u>digital laser distance meter XE-P Series</u>









APPLICATIONS



The Applications to our laser distance meter 40m 60m 80m 100m



# The Scope of Application







## ▼ Addition/Subtraction Measurement

## Addition



## Subtraction

















#### TERMS OF TRADE



#### Trade of terms:

1). Terms of Payment:

We accept T/T, L/C,Paypal,MoneyGram and Western Union.

30% deposit and other 70% balance before shipment.

2). Terms of Shipping:

It depends on clients order quantity and your special request. We oftern adopt Express (DHL,TNT,UPS,FEDEX ,EMS,SPSR,139 express and so on),LCL,FCL

Items will be careful checking before shipment, and we will update the delivery status timely after the goods are sent out.

### **COMPANY INFORMATIONS**

















Your Testing Partner