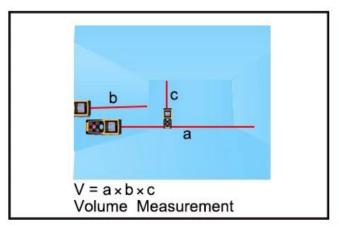

|
| Item Size             | 10.5 * 4.2 * 2.5cm / 4.13 * 1.65 * 0.98in                                                                                                                                         |
| Power Supply          | 2 x AAA batteries                                                                                                                                                                 |

#### PRODUCT PICTURES



The Pictures of Different Views to our professional <u>digital laser distance meter XE-P Series</u>









APPLICATIONS



The Applications to our laser distance meter 40m 60m 80m 100m



# The Scope of Application







## ▼ Addition/Subtraction Measurement

## Addition



## Subtraction

















#### TERMS OF TRADE



#### Trade of terms:

1). Terms of Payment:

We accept T/T, L/C,Paypal,MoneyGram and Western Union.

30% deposit and other 70% balance before shipment.

2). Terms of Shipping:

It depends on clients order quantity and your special request. We oftern adopt Express (DHL,TNT,UPS,FEDEX ,EMS,SPSR,139 express and so on),LCL,FCL

Items will be careful checking before shipment, and we will update the delivery status timely after the goods are sent out.

### **COMPANY INFORMATIONS**

















Your Testing Partner