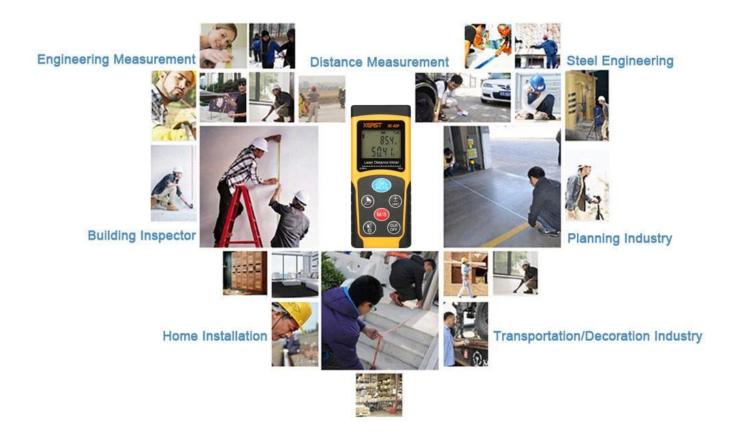

|
| Item Size             | 10.5 * 4.2 * 2.5cm / 4.13 * 1.65 * 0.98in                                                                                                                                         |
| Power Supply          | 2 x AAA batteries                                                                                                                                                                 |

#### PRODUCT PICTURES



The Pictures of Different Views to our professional <u>digital laser distance meter XE-P Series</u>









APPLICATIONS



The Applications to our laser distance meter 40m 60m 80m 100m



# The Scope of Application







## ▼ Addition/Subtraction Measurement

## Addition



## Subtraction

















#### TERMS OF TRADE



#### Trade of terms:

1). Terms of Payment:

We accept T/T, L/C,Paypal,MoneyGram and Western Union.

30% deposit and other 70% balance before shipment.

2). Terms of Shipping:

It depends on clients order quantity and your special request. We oftern adopt Express (DHL,TNT,UPS,FEDEX ,EMS,SPSR,139 express and so on),LCL,FCL

Items will be careful checking before shipment, and we will update the delivery status timely after the goods are sent out.

### **COMPANY INFORMATIONS**

















Your Testing Partner