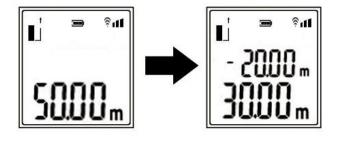

|
| Item Size             | 10.5 * 4.2 * 2.5cm / 4.13 * 1.65 * 0.98in                                                                                                                                         |
| Power Supply          | 2 x AAA batteries                                                                                                                                                                 |

#### PRODUCT PICTURES



The Pictures of Different Views to our professional <u>digital laser distance meter XE-P Series</u>









APPLICATIONS



The Applications to our laser distance meter 40m 60m 80m 100m



# The Scope of Application







## ▼ Addition/Subtraction Measurement

## Addition



## Subtraction

















#### TERMS OF TRADE



#### Trade of terms:

1). Terms of Payment:

We accept T/T, L/C,Paypal,MoneyGram and Western Union.

30% deposit and other 70% balance before shipment.

2). Terms of Shipping:

It depends on clients order quantity and your special request. We oftern adopt Express (DHL,TNT,UPS,FEDEX ,EMS,SPSR,139 express and so on),LCL,FCL

Items will be careful checking before shipment, and we will update the delivery status timely after the goods are sent out.

### **COMPANY INFORMATIONS**

















Your Testing Partner