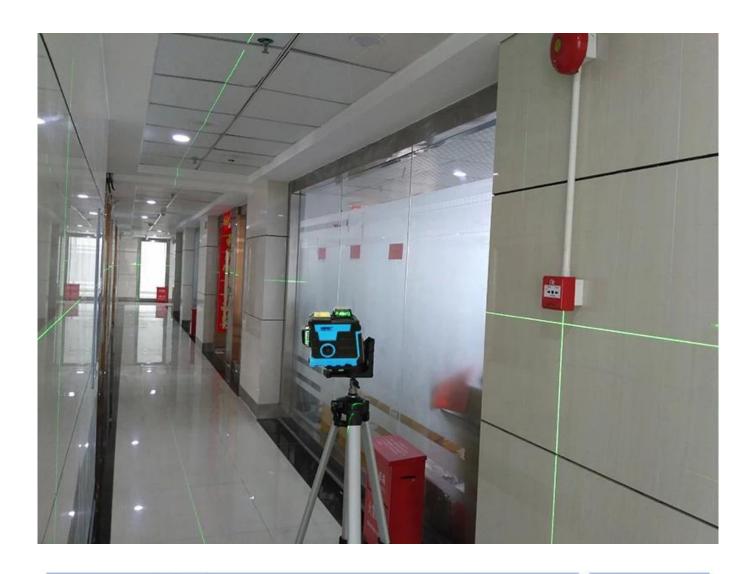

|  |
| Relative air humidity, max     | 90%               |            | Tripot mount     |    | 1/4"                                                                                 |  |
| Waterproof grade               | IP: 54            |            | Working time     |    | 8 hours                                                                              |  |
| Warranty service               | One year warranty |            | Service Center   |    | China                                                                                |  |
| Package                        | Soft Case         |            | Package Included |    | 1 x Laser level 1 x Bracket 1 x Soft case 1 x Charge 1 x Lithium battery 1 x Goggles |  |































## TERMS OF TRADE



- 1). Terms of Payment: We accept T/T, L/C,Paypal,MoneyGram and Western Union. 30% deposit and other 70% balance before shipment.
- 2). Terms of Shipping:

It depends on clients order quantity and your special request. We oftern adopt Express (DHL, TNT, UPS, FEDEX ,EMS, SPSR, 139 express and so on), LCL, FCL

3). Items will be careful checking before shipment, and we will update the delivery status timely after the goods are sent out.









SALES TEAM







Your Testing Partner





## WOKRSHOP