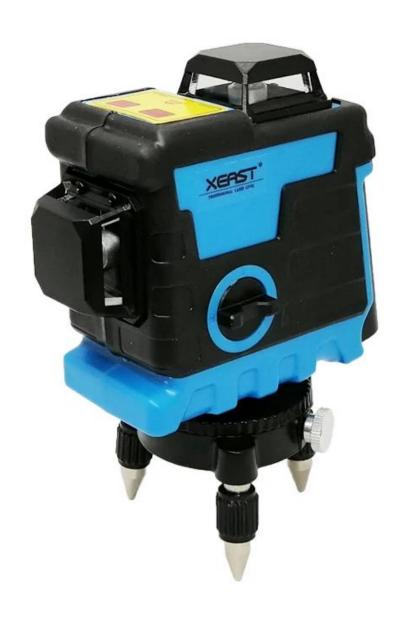

| Working range                  |                   | 20-50m     | Laser type       | 53 | 532nm                                                                                |  |
|--------------------------------|-------------------|------------|------------------|----|--------------------------------------------------------------------------------------|--|
| Leveling accuracy              |                   | ±1mm/5m    | Laser class      | I  | II , <1mw                                                                            |  |
| Self-leveling range, typically |                   | ±3°        | Working power    | 1  | 1 x lithium battery                                                                  |  |
| Leveling duration, typically   |                   | <4s        | Tilt function    | YI | YES (No blink)                                                                       |  |
| Accuracy                       |                   | Adjustable | Use receiver     | YI | YES (range 50 m)                                                                     |  |
| Operation temperature          |                   | -10C+40C   | Weight           | 0. | 0.6kg                                                                                |  |
| Storage temperature            |                   | -20C+70C   | Dimension        | 14 | lx13x9cm                                                                             |  |
| Relative air humidity, max     | 90%               |            | Tripot mount     |    | 1/4"                                                                                 |  |
| Waterproof grade               | IP: 54            |            | Working time     |    | 8 hours                                                                              |  |
| Warranty service               | One year warranty |            | Service Center   |    | China                                                                                |  |
| Package                        | Soft Case         |            | Package Included |    | 1 x Laser level 1 x Bracket 1 x Soft case 1 x Charge 1 x Lithium battery 1 x Goggles |  |