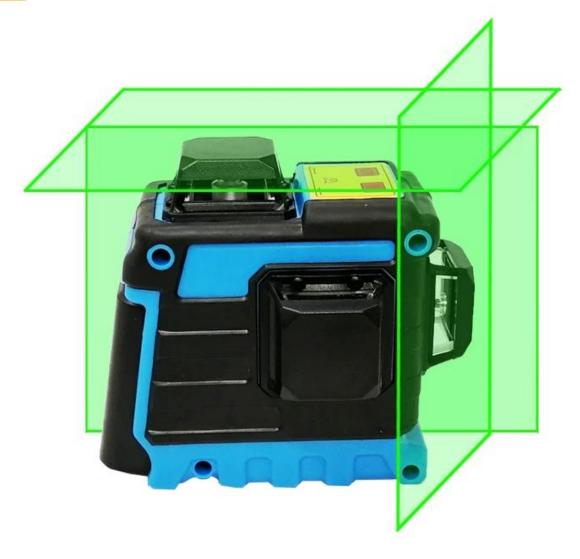

|  |
| Relative air humidity, max     | 90%               |            | Tripot mount     |    | 1/4"                                                                                 |  |
| Waterproof grade               | IP: 54            |            | Working time     |    | 8 hours                                                                              |  |
| Warranty service               | One year warranty |            | Service Center   |    | China                                                                                |  |
| Package                        | Soft Case         |            | Package Included |    | 1 x Laser level 1 x Bracket 1 x Soft case 1 x Charge 1 x Lithium battery 1 x Goggles |  |































## TERMS OF TRADE



- 1). Terms of Payment: We accept T/T, L/C,Paypal,MoneyGram and Western Union. 30% deposit and other 70% balance before shipment.
- 2). Terms of Shipping:

It depends on clients order quantity and your special request. We oftern adopt Express (DHL, TNT, UPS, FEDEX ,EMS, SPSR, 139 express and so on), LCL, FCL

3). Items will be careful checking before shipment, and we will update the delivery status timely after the goods are sent out.









SALES TEAM







Your Testing Partner





## WOKRSHOP