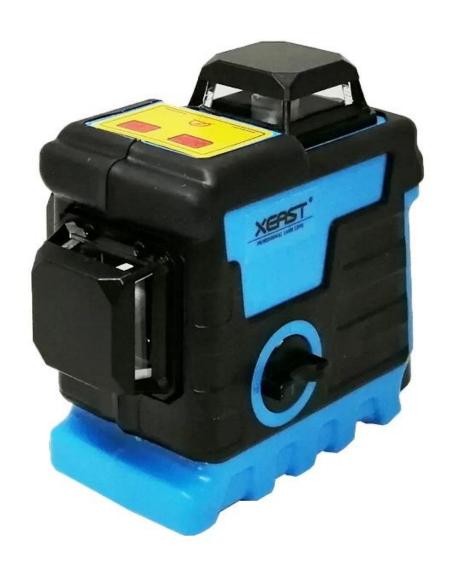

|  |
| Relative air humidity, max     | 90%               |            | Tripot mount     |    | 1/4"                                                                                 |  |
| Waterproof grade               | IP: 54            |            | Working time     |    | 8 hours                                                                              |  |
| Warranty service               | One year warranty |            | Service Center   |    | China                                                                                |  |
| Package                        | Soft Case         |            | Package Included |    | 1 x Laser level 1 x Bracket 1 x Soft case 1 x Charge 1 x Lithium battery 1 x Goggles |  |































## TERMS OF TRADE



- 1). Terms of Payment: We accept T/T, L/C,Paypal,MoneyGram and Western Union. 30% deposit and other 70% balance before shipment.
- 2). Terms of Shipping:

It depends on clients order quantity and your special request. We oftern adopt Express (DHL, TNT, UPS, FEDEX ,EMS, SPSR, 139 express and so on), LCL, FCL

3). Items will be careful checking before shipment, and we will update the delivery status timely after the goods are sent out.









SALES TEAM







Your Testing Partner





## WOKRSHOP