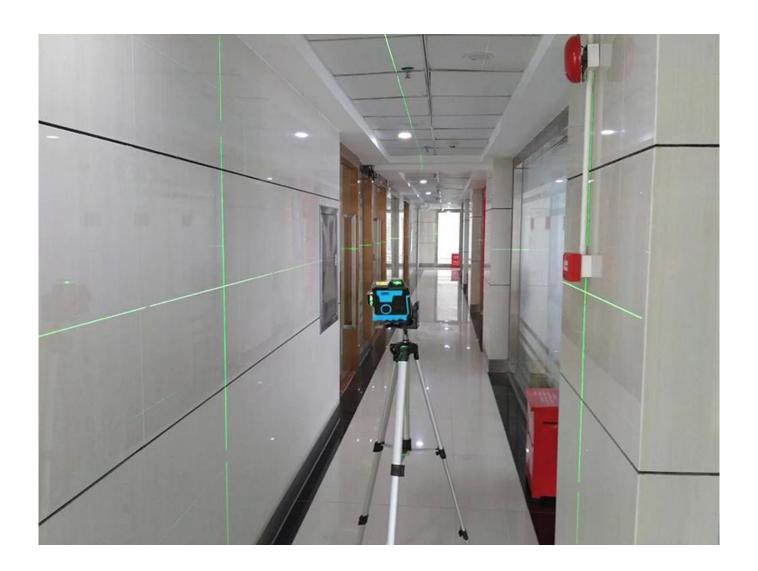

|  |
| Relative air humidity, max     | 90%               |            | Tripot mount     |    | 1/4"                                                                                 |  |
| Waterproof grade               | IP: 54            |            | Working time     |    | 8 hours                                                                              |  |
| Warranty service               | One year warranty |            | Service Center   |    | China                                                                                |  |
| Package                        | Soft Case         |            | Package Included |    | 1 x Laser level 1 x Bracket 1 x Soft case 1 x Charge 1 x Lithium battery 1 x Goggles |  |































## TERMS OF TRADE



- 1). Terms of Payment: We accept T/T, L/C,Paypal,MoneyGram and Western Union. 30% deposit and other 70% balance before shipment.
- 2). Terms of Shipping:

It depends on clients order quantity and your special request. We oftern adopt Express (DHL, TNT, UPS, FEDEX ,EMS, SPSR, 139 express and so on), LCL, FCL

3). Items will be careful checking before shipment, and we will update the delivery status timely after the goods are sent out.









SALES TEAM







Your Testing Partner





## WOKRSHOP