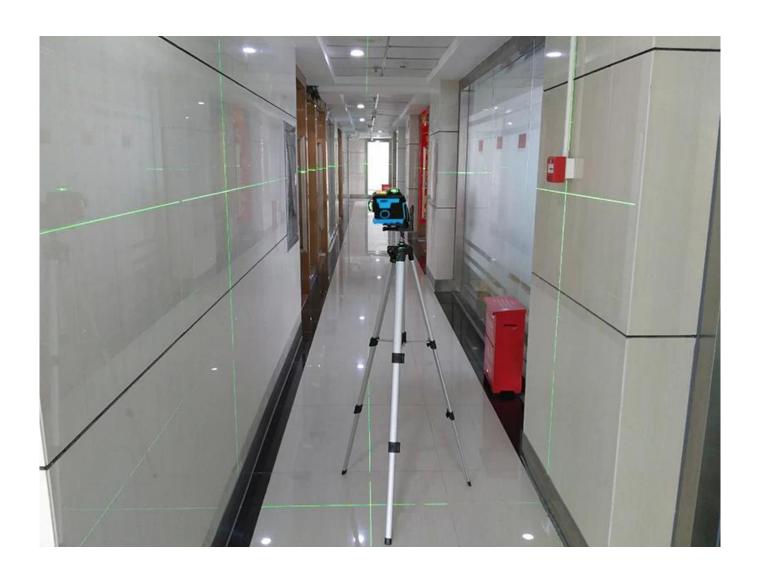

|  |
| Relative air humidity, max     | 90%               |            | Tripot mount     |    | 1/4"                                                                                 |  |
| Waterproof grade               | IP: 54            |            | Working time     |    | 8 hours                                                                              |  |
| Warranty service               | One year warranty |            | Service Center   |    | China                                                                                |  |
| Package                        | Soft Case         |            | Package Included |    | 1 x Laser level 1 x Bracket 1 x Soft case 1 x Charge 1 x Lithium battery 1 x Goggles |  |































## TERMS OF TRADE



- 1). Terms of Payment: We accept T/T, L/C,Paypal,MoneyGram and Western Union. 30% deposit and other 70% balance before shipment.
- 2). Terms of Shipping:

It depends on clients order quantity and your special request. We oftern adopt Express (DHL, TNT, UPS, FEDEX ,EMS, SPSR, 139 express and so on), LCL, FCL

3). Items will be careful checking before shipment, and we will update the delivery status timely after the goods are sent out.









SALES TEAM







Your Testing Partner





## WOKRSHOP