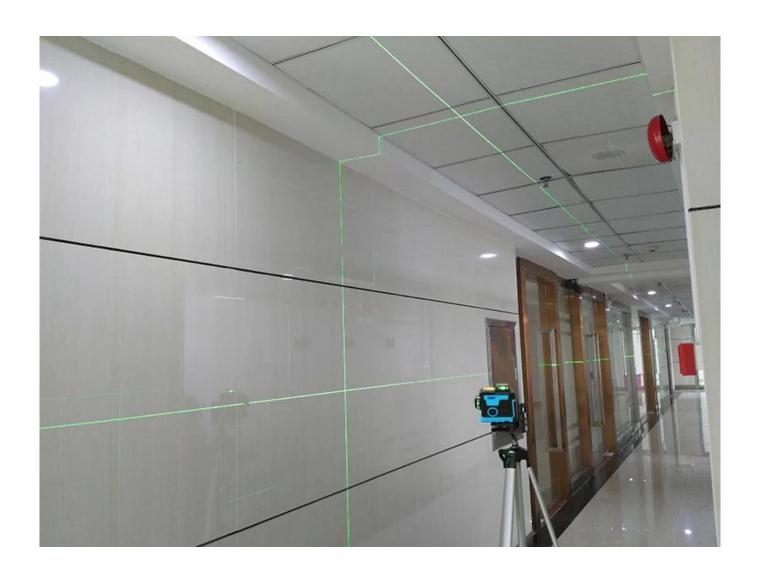

|  |
| Relative air humidity, max     | 90%               |            | Tripot mount     |    | 1/4"                                                                                 |  |
| Waterproof grade               | IP: 54            |            | Working time     |    | 8 hours                                                                              |  |
| Warranty service               | One year warranty |            | Service Center   |    | China                                                                                |  |
| Package                        | Soft Case         |            | Package Included |    | 1 x Laser level 1 x Bracket 1 x Soft case 1 x Charge 1 x Lithium battery 1 x Goggles |  |































## TERMS OF TRADE



- 1). Terms of Payment: We accept T/T, L/C,Paypal,MoneyGram and Western Union. 30% deposit and other 70% balance before shipment.
- 2). Terms of Shipping:

It depends on clients order quantity and your special request. We oftern adopt Express (DHL, TNT, UPS, FEDEX ,EMS, SPSR, 139 express and so on), LCL, FCL

3). Items will be careful checking before shipment, and we will update the delivery status timely after the goods are sent out.









SALES TEAM







Your Testing Partner





## WOKRSHOP