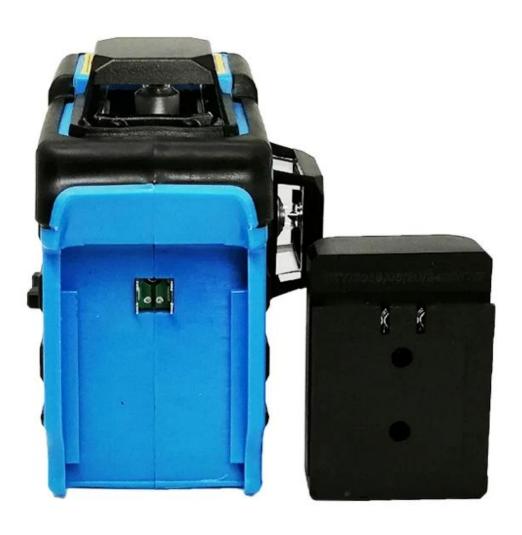

| Working range                  |                   | 20-50m     | Laser type       | 53 | 532nm                                                                                |  |
|--------------------------------|-------------------|------------|------------------|----|--------------------------------------------------------------------------------------|--|
| Leveling accuracy              |                   | ±1mm/5m    | Laser class      | I  | II , <1mw                                                                            |  |
| Self-leveling range, typically |                   | ±3°        | Working power    | 1  | 1 x lithium battery                                                                  |  |
| Leveling duration, typically   |                   | <4s        | Tilt function    | YI | YES (No blink)                                                                       |  |
| Accuracy                       |                   | Adjustable | Use receiver     | YI | YES (range 50 m)                                                                     |  |
| Operation temperature          |                   | -10C+40C   | Weight           | 0. | 0.6kg                                                                                |  |
| Storage temperature            |                   | -20C+70C   | Dimension        | 14 | lx13x9cm                                                                             |  |
| Relative air humidity, max     | 90%               |            | Tripot mount     |    | 1/4"                                                                                 |  |
| Waterproof grade               | IP: 54            |            | Working time     |    | 8 hours                                                                              |  |
| Warranty service               | One year warranty |            | Service Center   |    | China                                                                                |  |
| Package                        | Soft Case         |            | Package Included |    | 1 x Laser level 1 x Bracket 1 x Soft case 1 x Charge 1 x Lithium battery 1 x Goggles |  |