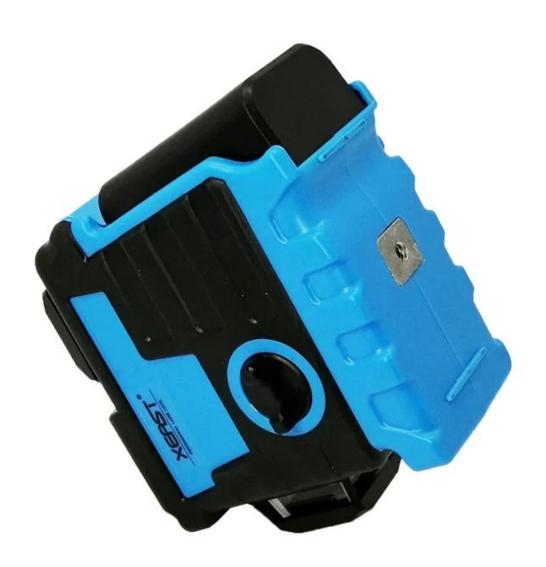

| Working range                  |                   | 20-50m     | Laser type       | 53 | 532nm                                                                                |  |
|--------------------------------|-------------------|------------|------------------|----|--------------------------------------------------------------------------------------|--|
| Leveling accuracy              |                   | ±1mm/5m    | Laser class      | I  | II , <1mw                                                                            |  |
| Self-leveling range, typically |                   | ±3°        | Working power    | 1  | 1 x lithium battery                                                                  |  |
| Leveling duration, typically   |                   | <4s        | Tilt function    | YI | YES (No blink)                                                                       |  |
| Accuracy                       |                   | Adjustable | Use receiver     | YI | YES (range 50 m)                                                                     |  |
| Operation temperature          |                   | -10C+40C   | Weight           | 0. | 0.6kg                                                                                |  |
| Storage temperature            |                   | -20C+70C   | Dimension        | 14 | lx13x9cm                                                                             |  |
| Relative air humidity, max     | 90%               |            | Tripot mount     |    | 1/4"                                                                                 |  |
| Waterproof grade               | IP: 54            |            | Working time     |    | 8 hours                                                                              |  |
| Warranty service               | One year warranty |            | Service Center   |    | China                                                                                |  |
| Package                        | Soft Case         |            | Package Included |    | 1 x Laser level 1 x Bracket 1 x Soft case 1 x Charge 1 x Lithium battery 1 x Goggles |  |