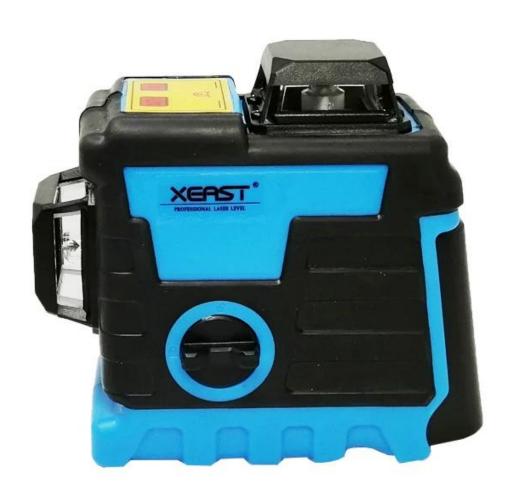

|  |
| Relative air humidity, max     | 90%               |            | Tripot mount     |    | 1/4"                                                                                 |  |
| Waterproof grade               | IP: 54            |            | Working time     |    | 8 hours                                                                              |  |
| Warranty service               | One year warranty |            | Service Center   |    | China                                                                                |  |
| Package                        | Soft Case         |            | Package Included |    | 1 x Laser level 1 x Bracket 1 x Soft case 1 x Charge 1 x Lithium battery 1 x Goggles |  |































## TERMS OF TRADE



- 1). Terms of Payment: We accept T/T, L/C,Paypal,MoneyGram and Western Union. 30% deposit and other 70% balance before shipment.
- 2). Terms of Shipping:

It depends on clients order quantity and your special request. We oftern adopt Express (DHL, TNT, UPS, FEDEX ,EMS, SPSR, 139 express and so on), LCL, FCL

3). Items will be careful checking before shipment, and we will update the delivery status timely after the goods are sent out.









SALES TEAM







Your Testing Partner





## WOKRSHOP