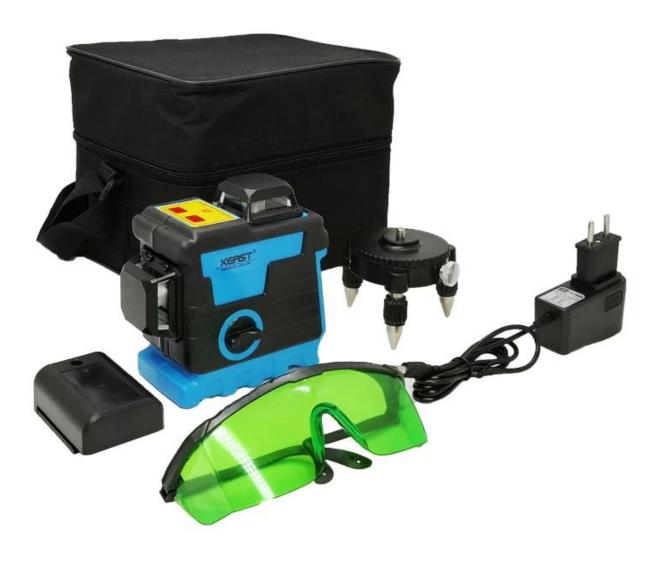

| Working range                  |                   | 20-50m     | Laser type       | 53 | 532nm                                                                                |  |
|--------------------------------|-------------------|------------|------------------|----|--------------------------------------------------------------------------------------|--|
| Leveling accuracy              |                   | ±1mm/5m    | Laser class      | I  | II , <1mw                                                                            |  |
| Self-leveling range, typically |                   | ±3°        | Working power    | 1  | 1 x lithium battery                                                                  |  |
| Leveling duration, typically   |                   | <4s        | Tilt function    | YI | YES (No blink)                                                                       |  |
| Accuracy                       |                   | Adjustable | Use receiver     | YI | YES (range 50 m)                                                                     |  |
| Operation temperature          |                   | -10C+40C   | Weight           | 0. | 0.6kg                                                                                |  |
| Storage temperature            |                   | -20C+70C   | Dimension        | 14 | lx13x9cm                                                                             |  |
| Relative air humidity, max     | 90%               |            | Tripot mount     |    | 1/4"                                                                                 |  |
| Waterproof grade               | IP: 54            |            | Working time     |    | 8 hours                                                                              |  |
| Warranty service               | One year warranty |            | Service Center   |    | China                                                                                |  |
| Package                        | Soft Case         |            | Package Included |    | 1 x Laser level 1 x Bracket 1 x Soft case 1 x Charge 1 x Lithium battery 1 x Goggles |  |