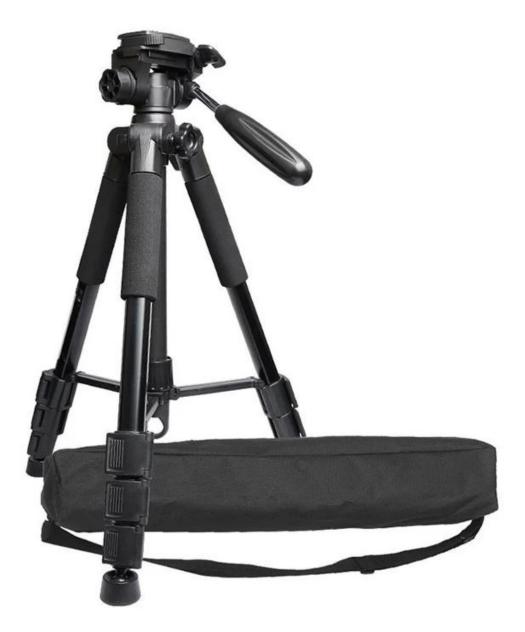

Material: Aluminum alloy tube, ABS eco-friendly plastic and Sponge Screw Mount Size: 1/4"-20, 5/8"-11 Leg Sections: 4 Sections Leg Locking Type: Pull Buckle Head Type: Ball Head Pan Range: 360° Tilt Range: 180° Lateral Tilt: 90° Load Capacity: 22.05 lb (10.0 kg) Folded Length: 19.7" (50 cm) Min Height: 18.6" (48 cm) Max Height: 56.3" (143 cm) Max Tube Diameter: 0.9" (23mm) Net Weight (Head Included): 2.56 lb (1.16kg)

Items in the Package:

1 X143cm Tripod 1 X Carrying Bag

PRODUCT PICTURES

XEF