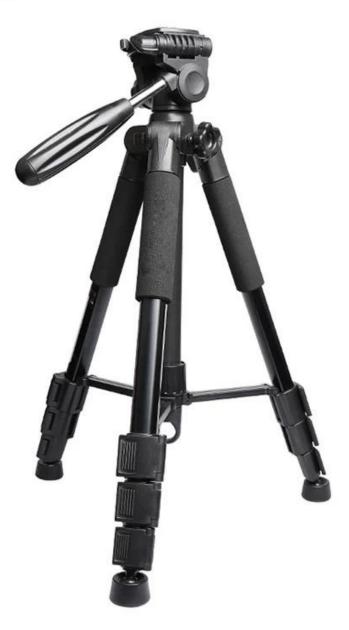

Material: Aluminum alloy tube, ABS eco-friendly plastic and Sponge Screw Mount Size: 1/4"-20, 5/8"-11 Leg Sections: 4 Sections Leg Locking Type: Pull Buckle Head Type: Ball Head Pan Range: 360° Tilt Range: 180° Lateral Tilt: 90° Load Capacity: 22.05 lb (10.0 kg) Folded Length: 19.7" (50 cm) Min Height: 18.6" (48 cm) Max Height: 56.3" (143 cm) Max Tube Diameter: 0.9" (23mm) Net Weight (Head Included): 2.56 lb (1.16kg)

Items in the Package:

1 X143cm Tripod 1 X Carrying Bag

PRODUCT PICTURES

XEF