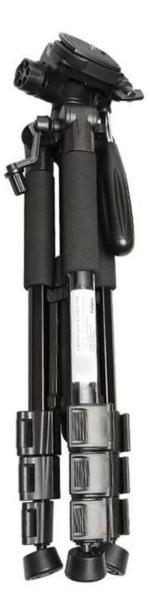

Material: Aluminum alloy tube, ABS eco-friendly plastic and Sponge Screw Mount Size: 1/4"-20, 5/8"-11 Leg Sections: 4 Sections Leg Locking Type: Pull Buckle Head Type: Ball Head Pan Range: 360° Tilt Range: 180° Lateral Tilt: 90° Load Capacity: 22.05 lb (10.0 kg) Folded Length: 19.7" (50 cm) Min Height: 18.6" (48 cm) Max Height: 56.3" (143 cm) Max Tube Diameter: 0.9" (23mm) Net Weight (Head Included): 2.56 lb (1.16kg)

Items in the Package:

1 X143cm Tripod 1 X Carrying Bag

PRODUCT PICTURES

XEF