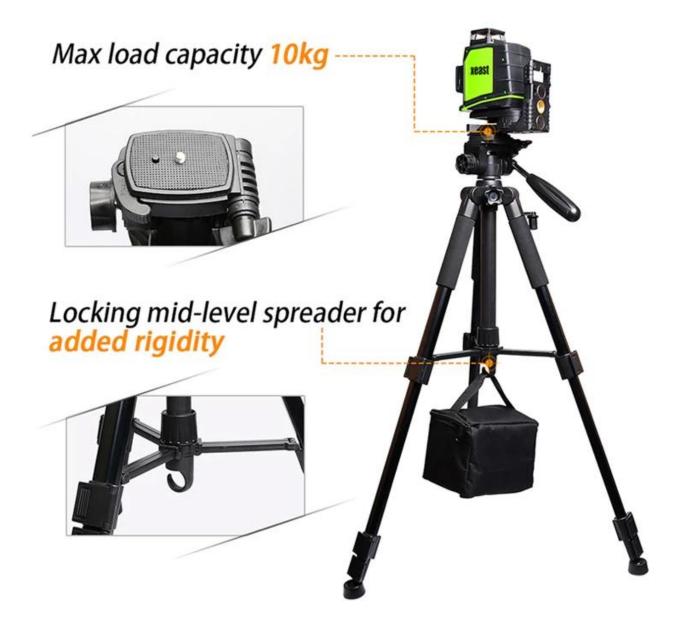

Material: Aluminum alloy tube, ABS eco-friendly plastic and Sponge Screw Mount Size: 1/4"-20, 5/8"-11 Leg Sections: 4 Sections Leg Locking Type: Pull Buckle Head Type: Ball Head Pan Range: 360° Tilt Range: 180° Lateral Tilt: 90° Load Capacity: 22.05 lb (10.0 kg) Folded Length: 19.7" (50 cm) Min Height: 18.6" (48 cm) Max Height: 56.3" (143 cm) Max Tube Diameter: 0.9" (23mm) Net Weight (Head Included): 2.56 lb (1.16kg)