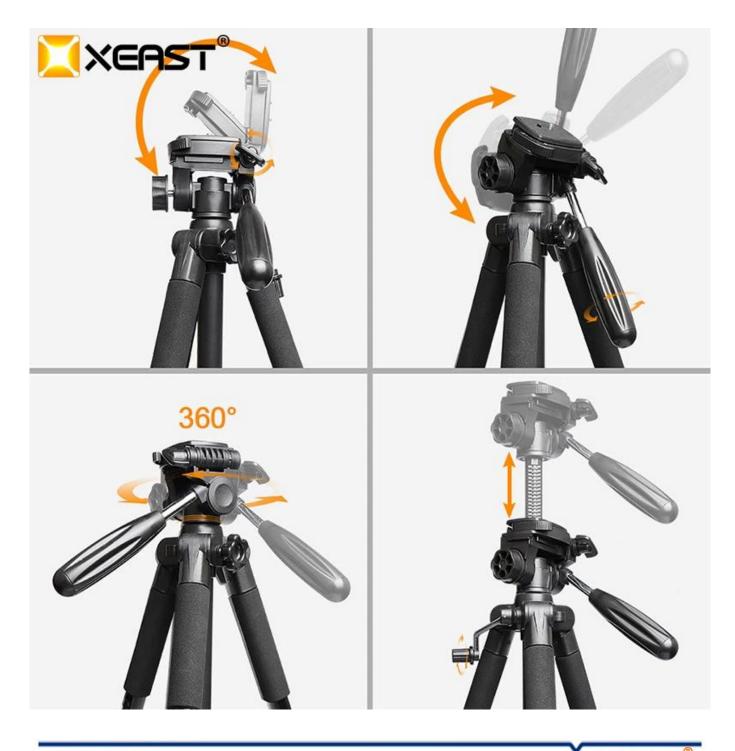

Material: Aluminum alloy tube, ABS eco-friendly plastic and Sponge Screw Mount Size: 1/4"-20, 5/8"-11 Leg Sections: 4 Sections Leg Locking Type: Pull Buckle Head Type: Ball Head Pan Range: 360° Tilt Range: 180° Lateral Tilt: 90° Load Capacity: 22.05 lb (10.0 kg) Folded Length: 19.7" (50 cm) Min Height: 18.6" (48 cm) Max Height: 56.3" (143 cm) Max Tube Diameter: 0.9" (23mm) Net Weight (Head Included): 2.56 lb (1.16kg)