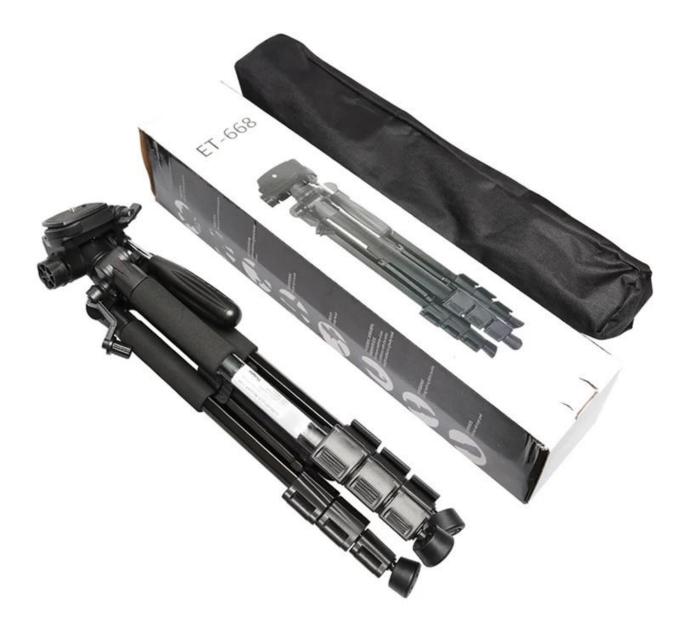

Material: Aluminum alloy tube, ABS eco-friendly plastic and Sponge Screw Mount Size: 1/4"-20, 5/8"-11 Leg Sections: 4 Sections Leg Locking Type: Pull Buckle Head Type: Ball Head Pan Range: 360° Tilt Range: 180° Lateral Tilt: 90° Load Capacity: 22.05 lb (10.0 kg) Folded Length: 19.7" (50 cm) Min Height: 18.6" (48 cm) Max Height: 56.3" (143 cm) Max Tube Diameter: 0.9" (23mm) Net Weight (Head Included): 2.56 lb (1.16kg)

Items in the Package:

1 X143cm Tripod 1 X Carrying Bag

PRODUCT PICTURES



XEF





















## TERMS OF TRADE

XEF

## 1). Terms of Payment:

We accept T/T, L/C,Paypal,MoneyGram and Western Union.30% deposit and other 70% bala nce before shipment.

## 2). Terms of Shipping:

It depends on clients order quantity and your special request.We oftern adopt Express(DHL, TNT,UPS,FEDEX ,EMS,SPSR,139 express and so on),LCL,FCL

Items will be careful checking before shipment, and we will update the delivery status timely after the goods are sent out.

## COMPANY INFORMATIONS

















Your Testing Partner

8







10