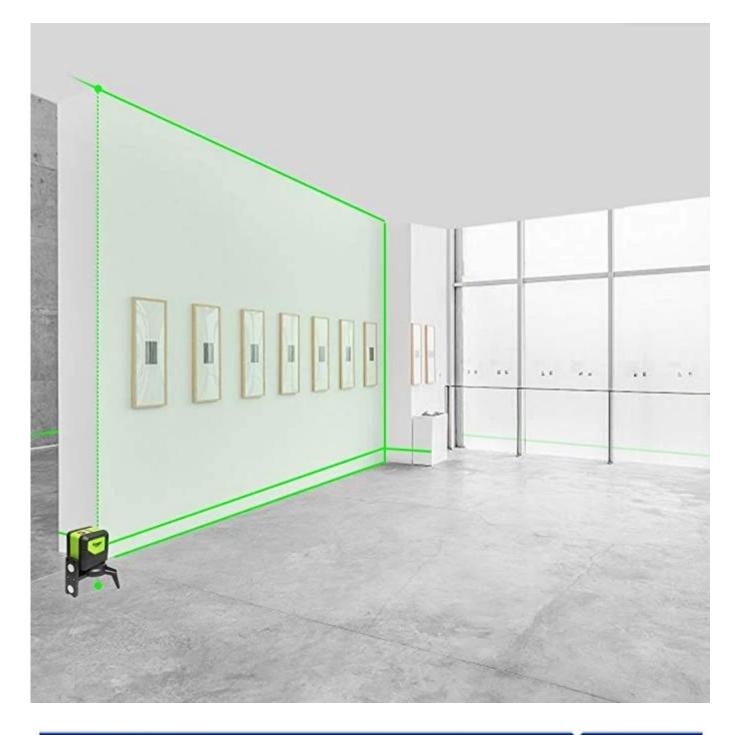

### SPECIFICATION

Laser Class: Class 2 (IEC/EN60825-1/2014), output power <1mW Laser Wavelength: 635nm\510nm Leveling Accuracy: ± 3mm/10m Up Plumb Accuracy: ±2mm/10m Leveling Time: 3s Spread Coverage: H110°/ V180° Leveling/Compensation Range: 4°±1° Working Distance (Dot/Line): 25m/15m,\50m/20m Power Operating Time: Normally 12 hours Source: 2× AA Batteries , >1500mA (not included) IP Rating: IP54, waterproof, dustproof and shockproof, reliable and tough Operation Temperature Range: -10°C- □50°C Storage Temperature Range: -20°C - □70°C Size: 9.3x6.4x8cm (3.7"x2.5"x3.1")

### PRODUCT PICTURES



XEf





# VARIOUS KINDS OF FIXING METHOD





## POWER ON

Short press the power key or slide locking switch to turn the laser tool ON.











PACKAGE INCLUDE







#### TERMS OF TRADE

XEAST®

1). Terms of Payment: We accept T/T, L/C,Paypal,MoneyGram and Western Union.

30% deposit and other 70% balance before shipment.

2). Terms of Shipping:

It depends on clients order quantity and your special request.We oftern adopt Express(DHL,TNT,UPS,FEDEX ,EMS,SPSR,139 express and so on),LCL,FCL

3). Items will be careful checking before shipment, and we will update the delivery status timely after the goods are sent out