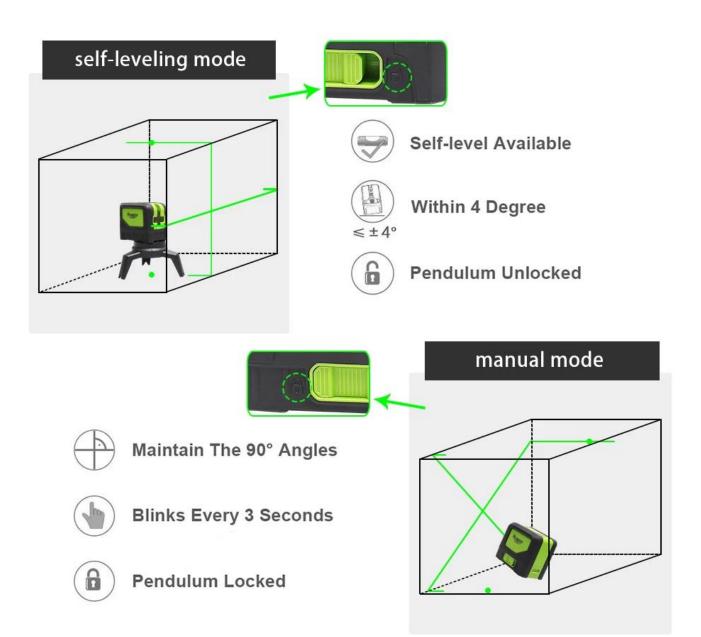

### SPECIFICATION

Laser Class: Class 2 (IEC/EN60825-1/2014), output power <1mW Laser Wavelength: 635nm\510nm Leveling Accuracy: ± 3mm/10m Up Plumb Accuracy: ±2mm/10m Leveling Time: 3s Spread Coverage: H110°/ V180° Leveling/Compensation Range: 4°±1° Working Distance (Dot/Line): 25m/15m,\50m/20m Power Operating Time: Normally 12 hours Source: 2× AA Batteries , >1500mA (not included) IP Rating: IP54, waterproof, dustproof and shockproof, reliable and tough Operation Temperature Range: -10°C- □50°C Storage Temperature Range: -20°C - □70°C Size: 9.3x6.4x8cm (3.7"x2.5"x3.1")