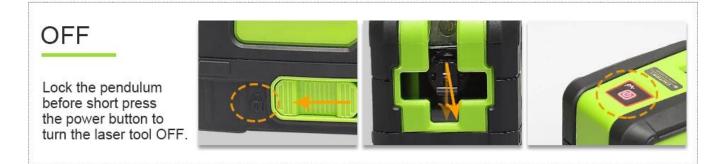

## POWER ON

Short press the power key or slide locking switch to turn the laser tool ON.

PACKAGE INCLUDE