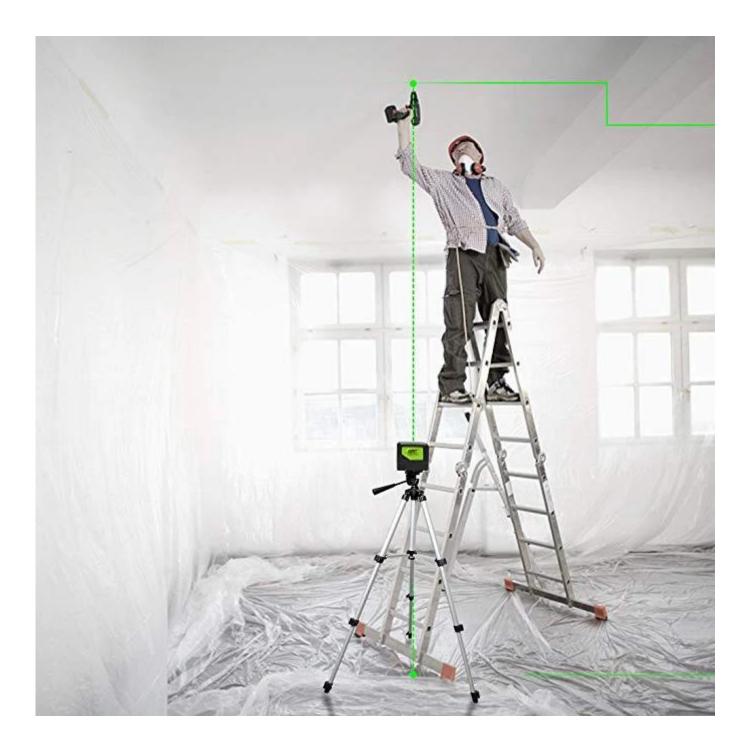

### SPECIFICATION

Laser Class: Class 2 (IEC/EN60825-1/2014), output power <1mW Laser Wavelength: 635nm\510nm Leveling Accuracy: ± 3mm/10m Up Plumb Accuracy: ±2mm/10m Leveling Time: 3s Spread Coverage: H110°/ V180° Leveling/Compensation Range: 4°±1° Working Distance (Dot/Line): 25m/15m,\50m/20m Power Operating Time: Normally 12 hours Source: 2× AA Batteries , >1500mA (not included) IP Rating: IP54, waterproof, dustproof and shockproof, reliable and tough Operation Temperature Range: -10°C- □50°C Storage Temperature Range: -20°C - □70°C Size: 9.3x6.4x8cm (3.7"x2.5"x3.1")

### PRODUCT PICTURES



XEf





# VARIOUS KINDS OF FIXING METHOD





## POWER ON

Short press the power key or slide locking switch to turn the laser tool ON.











PACKAGE INCLUDE







#### TERMS OF TRADE

XEAST®

1). Terms of Payment: We accept T/T, L/C,Paypal,MoneyGram and Western Union.

30% deposit and other 70% balance before shipment.

2). Terms of Shipping:

It depends on clients order quantity and your special request.We oftern adopt Express(DHL,TNT,UPS,FEDEX ,EMS,SPSR,139 express and so on),LCL,FCL

3). Items will be careful checking before shipment, and we will update the delivery status timely after the goods are sent out