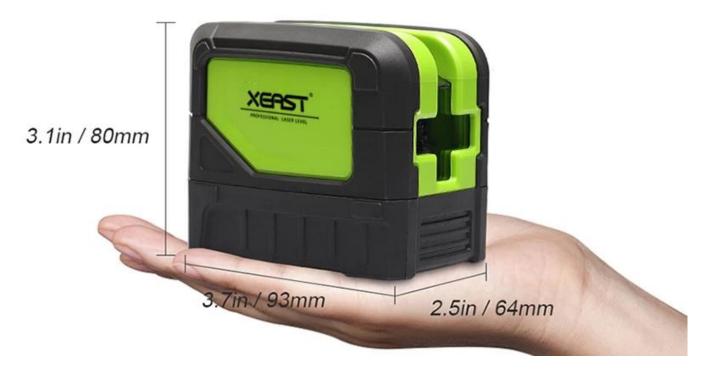

### SPECIFICATION

Laser Class: Class 2 (IEC/EN60825-1/2014), output power <1mW Laser Wavelength: 635nm\510nm Leveling Accuracy: ± 3mm/10m Up Plumb Accuracy: ±2mm/10m Leveling Time: 3s Spread Coverage: H110°/ V180° Leveling/Compensation Range: 4°±1° Working Distance (Dot/Line): 25m/15m,\50m/20m Power Operating Time: Normally 12 hours Source: 2× AA Batteries , >1500mA (not included) IP Rating: IP54, waterproof, dustproof and shockproof, reliable and tough Operation Temperature Range: -10°C- □50°C Storage Temperature Range: -20°C - □70°C Size: 9.3x6.4x8cm (3.7"x2.5"x3.1")