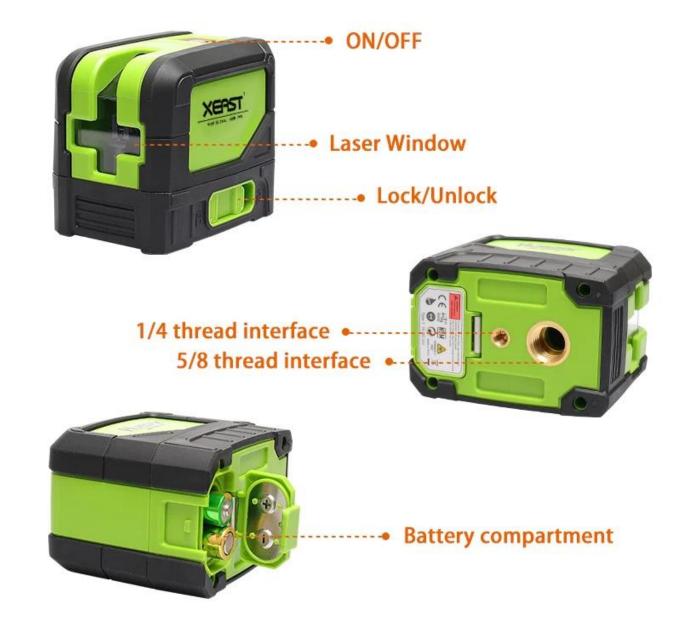

### PRODUCT PICTURES

XEf

## POWER ON

Short press the power key or slide locking switch to turn the laser tool ON.

PACKAGE INCLUDE