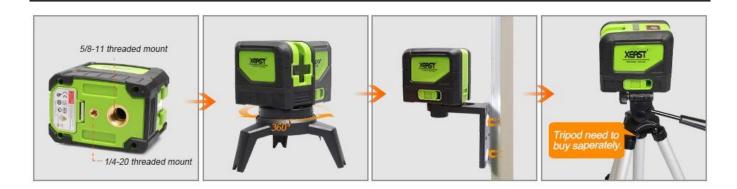

### SPECIFICATION

Laser Class: Class 2 (IEC/EN60825-1/2014), output power <1mW Laser Wavelength: 635nm\510nm Leveling Accuracy: ± 3mm/10m Up Plumb Accuracy: ±2mm/10m Leveling Time: 3s Spread Coverage: H110°/ V180° Leveling/Compensation Range: 4°±1° Working Distance (Dot/Line): 25m/15m,\50m/20m Power Operating Time: Normally 12 hours Source: 2× AA Batteries , >1500mA (not included) IP Rating: IP54, waterproof, dustproof and shockproof, reliable and tough Operation Temperature Range: -10°C- □50°C Storage Temperature Range: -20°C - □70°C Size: 9.3x6.4x8cm (3.7"x2.5"x3.1")

### PRODUCT PICTURES



XEf





# VARIOUS KINDS OF FIXING METHOD





## POWER ON

Short press the power key or slide locking switch to turn the laser tool ON.











PACKAGE INCLUDE







#### TERMS OF TRADE

XEAST®

1). Terms of Payment: We accept T/T, L/C,Paypal,MoneyGram and Western Union.

30% deposit and other 70% balance before shipment.

2). Terms of Shipping:

It depends on clients order quantity and your special request.We oftern adopt Express(DHL,TNT,UPS,FEDEX ,EMS,SPSR,139 express and so on),LCL,FCL

3). Items will be careful checking before shipment, and we will update the delivery status timely after the goods are sent out