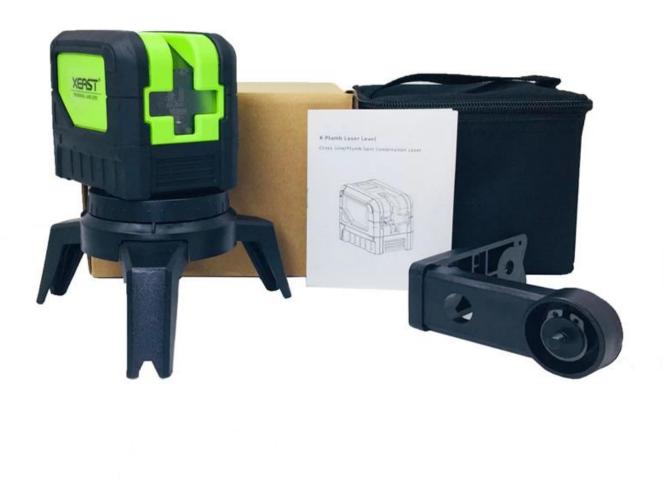

### SPECIFICATION

Laser Class: Class 2 (IEC/EN60825-1/2014), output power <1mW Laser Wavelength: 635nm\510nm Leveling Accuracy: ± 3mm/10m Up Plumb Accuracy: ±2mm/10m Leveling Time: 3s Spread Coverage: H110°/ V180° Leveling/Compensation Range: 4°±1° Working Distance (Dot/Line): 25m/15m,\50m/20m Power Operating Time: Normally 12 hours Source: 2× AA Batteries , >1500mA (not included) IP Rating: IP54, waterproof, dustproof and shockproof, reliable and tough Operation Temperature Range: -10°C- □50°C Storage Temperature Range: -20°C - □70°C Size: 9.3x6.4x8cm (3.7"x2.5"x3.1")

### PRODUCT PICTURES



XEf





# VARIOUS KINDS OF FIXING METHOD





## POWER ON

Short press the power key or slide locking switch to turn the laser tool ON.











PACKAGE INCLUDE







#### TERMS OF TRADE

XEAST®

1). Terms of Payment: We accept T/T, L/C,Paypal,MoneyGram and Western Union.

30% deposit and other 70% balance before shipment.

2). Terms of Shipping:

It depends on clients order quantity and your special request.We oftern adopt Express(DHL,TNT,UPS,FEDEX ,EMS,SPSR,139 express and so on),LCL,FCL

3). Items will be careful checking before shipment, and we will update the delivery status timely after the goods are sent out