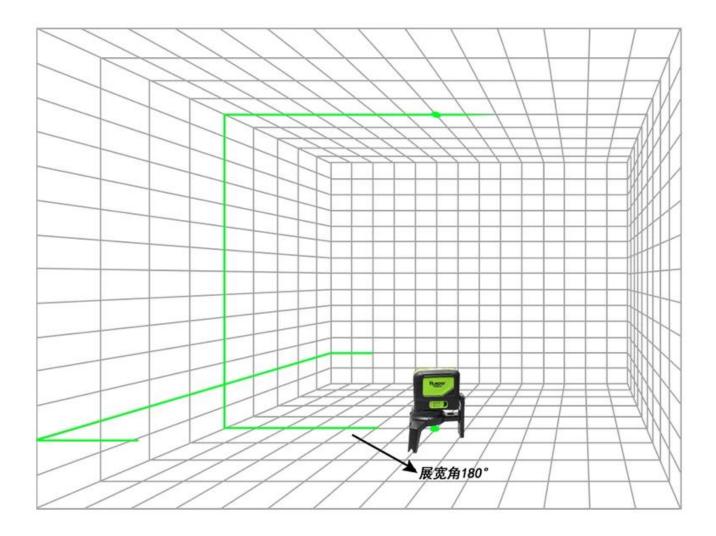

### SPECIFICATION

Laser Class: Class 2 (IEC/EN60825-1/2014), output power <1mW Laser Wavelength: 635nm\510nm Leveling Accuracy: ± 3mm/10m Up Plumb Accuracy: ±2mm/10m Leveling Time: 3s Spread Coverage: H110°/ V180° Leveling/Compensation Range: 4°±1° Working Distance (Dot/Line): 25m/15m,\50m/20m Power Operating Time: Normally 12 hours Source: 2× AA Batteries , >1500mA (not included) IP Rating: IP54, waterproof, dustproof and shockproof, reliable and tough Operation Temperature Range: -10°C- □50°C Storage Temperature Range: -20°C - □70°C Size: 9.3x6.4x8cm (3.7"x2.5"x3.1")