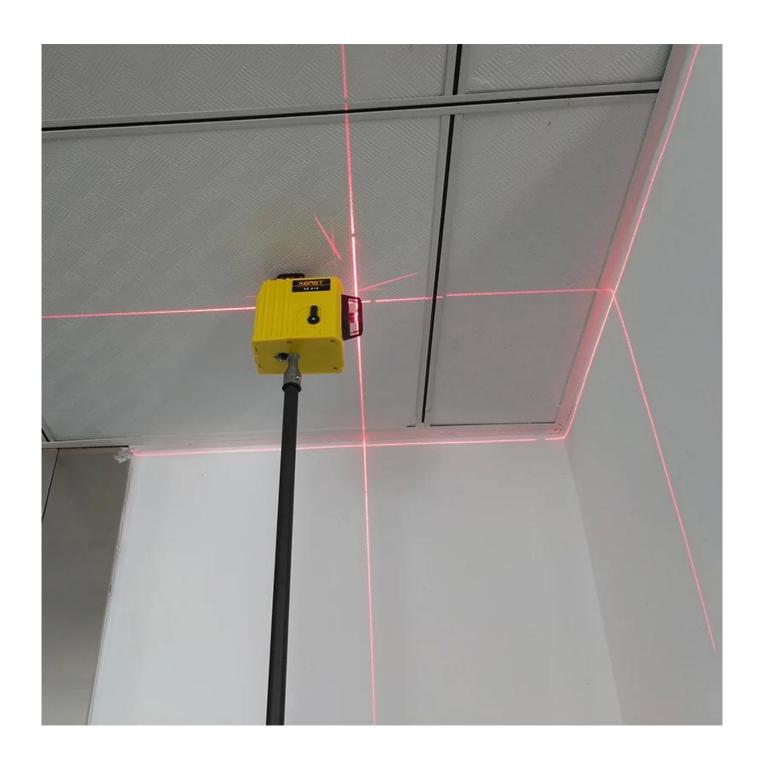

## • SPECIFICATION



Maximum height: 2m Minimum height: 88cm Storage height: 70cm Triangular span: 77cm Interface: 1/4 Inch Thread Adjustable: 3 Knots Height Maximum load: 5kg

Product pipe diameter (radius): 25.4/22.2/19.1/16mm

## PRODUCT PICTURES





















## TERMS OF TRADE



- 1). Terms of Payment: We accept T/T, L/C,Paypal,MoneyGram and Western Union. 30% deposit and other 70% balance before shipment.
- 2). Terms of Shipping:

It depends on clients order quantity and your special request. We oftern adopt Express(DHL,TNT,UPS,FEDEX,EMS,SPSR,139) express and so on), LCL, FCL

3). Items will be careful checking before shipment, and we will update the delivery status timely after the goods are sent out.









SALES TEAM







Your Testing Partner





## WOKRSHOP