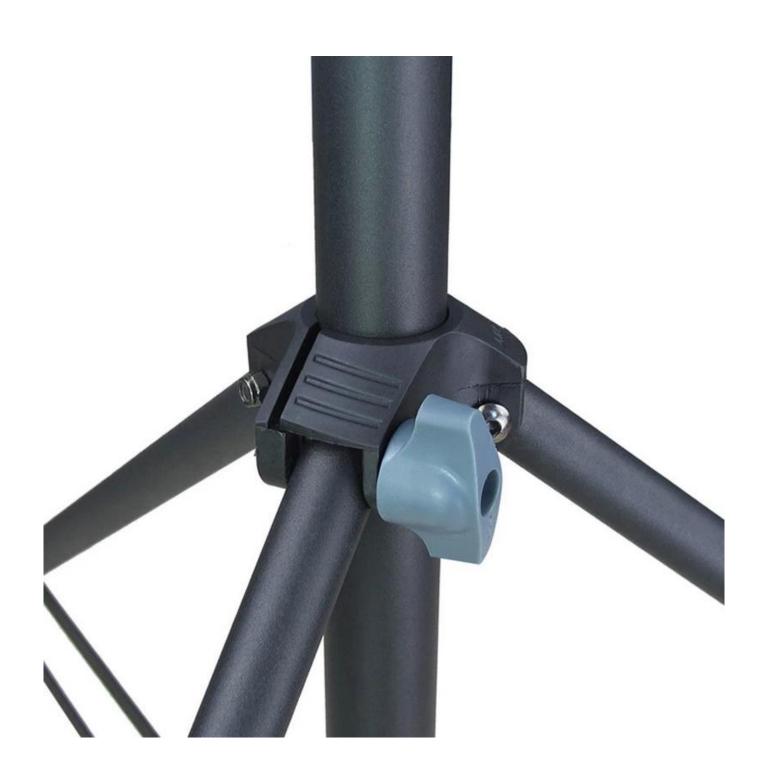

## • SPECIFICATION

Maximum height: 2m Minimum height: 88cm Storage height: 70cm Triangular span: 77cm Interface: 1/4 Inch Thread Adjustable: 3 Knots Height Maximum load: 5kg

Product pipe diameter (radius): 25.4/22.2/19.1/16mm

## PRODUCT PICTURES