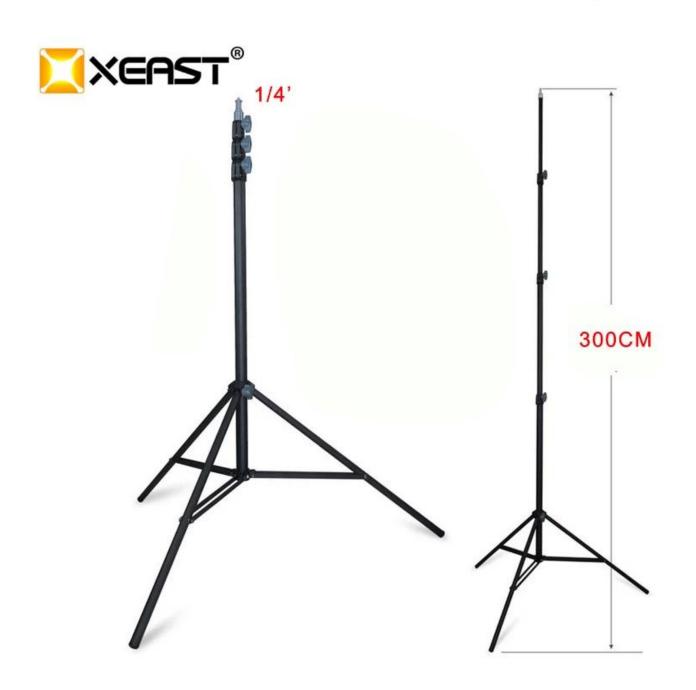

## • SPECIFICATION

Maximum height: 2m Minimum height: 88cm Storage height: 70cm Triangular span: 77cm Interface: 1/4 Inch Thread Adjustable: 3 Knots Height Maximum load: 5kg

Product pipe diameter (radius): 25.4/22.2/19.1/16mm