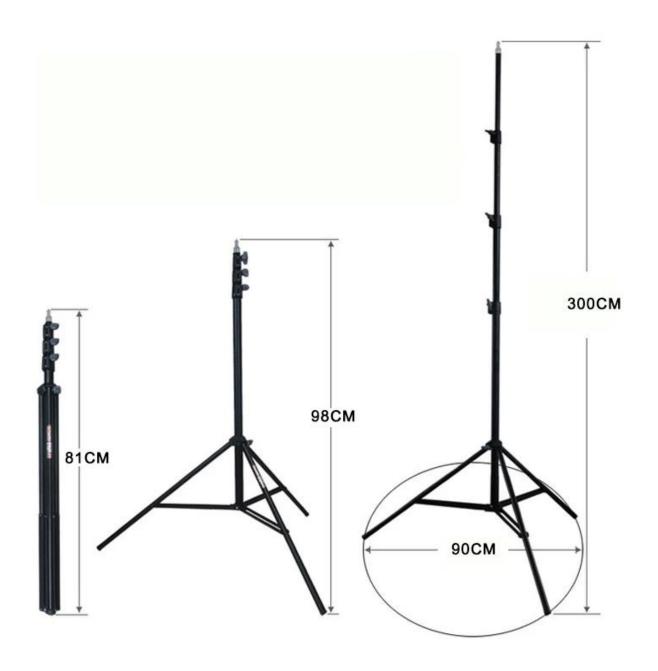

## • SPECIFICATION

Maximum height: 2m Minimum height: 88cm Storage height: 70cm Triangular span: 77cm Interface: 1/4 Inch Thread Adjustable: 3 Knots Height Maximum load: 5kg

Product pipe diameter (radius): 25.4/22.2/19.1/16mm