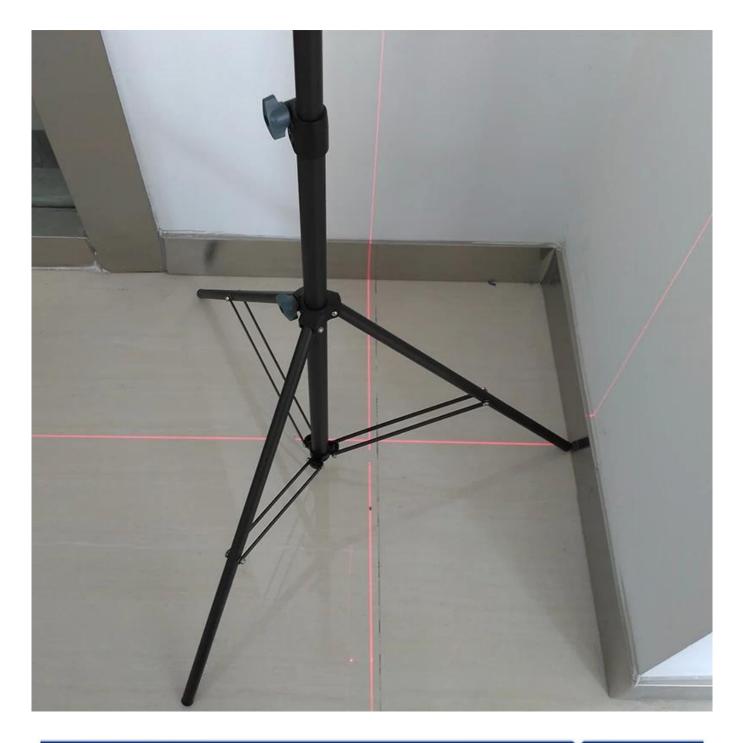

## • SPECIFICATION

Maximum height: 2m Minimum height: 88cm Storage height: 70cm Triangular span: 77cm Interface: 1/4 Inch Thread Adjustable: 3 Knots Height Maximum load: 5kg

Product pipe diameter (radius): 25.4/22.2/19.1/16mm

## PRODUCT PICTURES