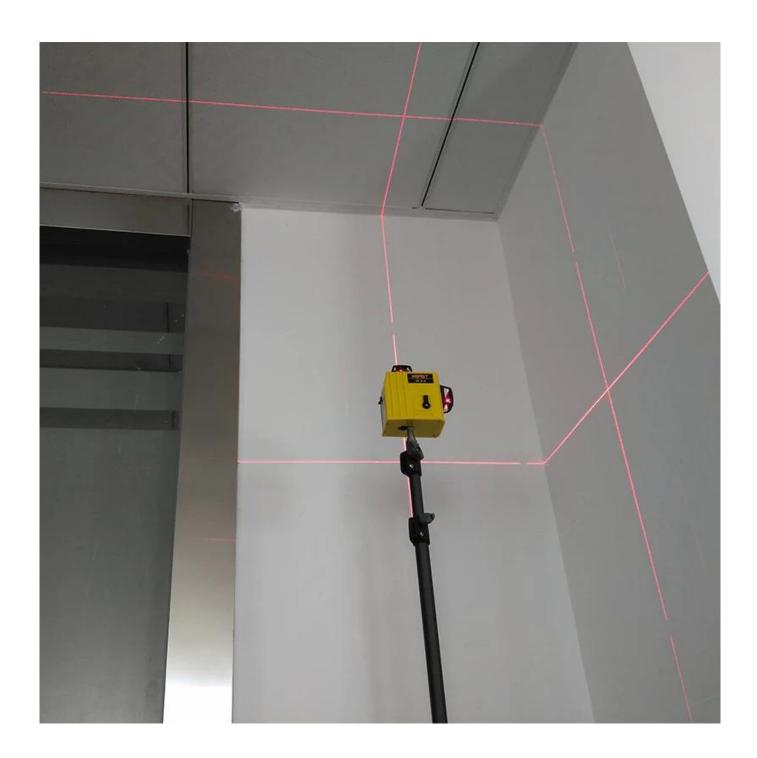

## • SPECIFICATION



Maximum height: 2m Minimum height: 88cm Storage height: 70cm Triangular span: 77cm Interface: 1/4 Inch Thread Adjustable: 3 Knots Height Maximum load: 5kg

Product pipe diameter (radius): 25.4/22.2/19.1/16mm

## PRODUCT PICTURES





















## TERMS OF TRADE



- 1). Terms of Payment: We accept T/T, L/C,Paypal,MoneyGram and Western Union. 30% deposit and other 70% balance before shipment.
- 2). Terms of Shipping:

It depends on clients order quantity and your special request. We oftern adopt Express(DHL,TNT,UPS,FEDEX,EMS,SPSR,139) express and so on), LCL, FCL

3). Items will be careful checking before shipment, and we will update the delivery status timely after the goods are sent out.









SALES TEAM







Your Testing Partner





## WOKRSHOP