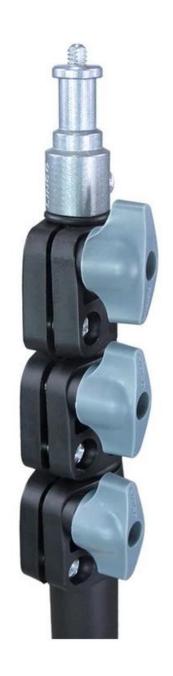

## • SPECIFICATION

Maximum height: 2m Minimum height: 88cm Storage height: 70cm Triangular span: 77cm Interface: 1/4 Inch Thread Adjustable: 3 Knots Height Maximum load: 5kg

Product pipe diameter (radius): 25.4/22.2/19.1/16mm

## PRODUCT PICTURES