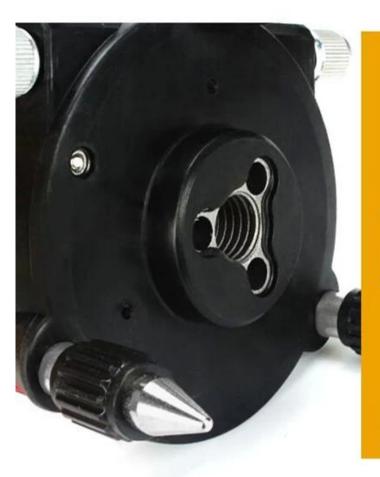

## • SPECIFICATION



- 5 lines laser
- 6 points (one point below the level of the laser instrument, adding 5 laser points is in front in the laser level)
- Can be rotated 360 degrees, convenient to use.
- Special features (Outdoor mode)
- Support ordinary 3 \* 1.5V AA batteries ( not included)
- Support for a special lithium battery1200mah built-in lithium-ion battery

## PRODUCT PICTURES









High Grade Quality

Automatic An Ping Alarm Prompt





advantage. 2

Package Of Rubber Seat

Seisminc Drop

HIGH GRADE QUALITY

ADVANTAGE. 1

360 Fine Tuning Precise Control

HIGH GRADE QUALITY







PACKAGE INCLUDE







## TERMS OF TRADE



- 1). Terms of Payment: We accept T/T, L/C,Paypal,MoneyGram and Western Union. 30% deposit and other 70% balance before shipment.
- 2). Terms of Shipping:

It depends on clients order quantity and your special request. We oftern adopt Express(DHL,TNT,UPS,FEDEX,EMS,SPSR,139 express and so on),LCL,FCL

3). Items will be careful checking before shipment, and we will update the delivery status timely after the goods are sent out









SALES TEAM







**Your Testing Partner** 





## WOKRSHOP