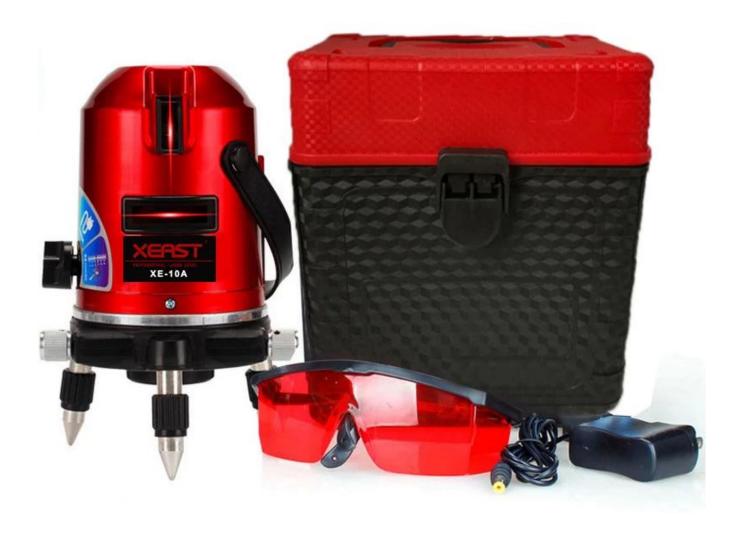

## • SPECIFICATION



- 5 lines laser
- 6 points (one point below the level of the laser instrument, adding 5 laser points is in front in the laser level)
- Can be rotated 360 degrees, convenient to use.
- Special features (Outdoor mode)
- Support ordinary 3 \* 1.5V AA batteries ( not included)
- Support for a special lithium battery1200mah built-in lithium-ion battery

## PRODUCT PICTURES









High Grade Quality

Automatic An Ping Alarm Prompt





advantage. 2

Package Of Rubber Seat

Seisminc Drop

HIGH GRADE QUALITY

ADVANTAGE. 1

360 Fine Tuning Precise Control

HIGH GRADE QUALITY







PACKAGE INCLUDE







## TERMS OF TRADE



- 1). Terms of Payment: We accept T/T, L/C,Paypal,MoneyGram and Western Union. 30% deposit and other 70% balance before shipment.
- 2). Terms of Shipping:

It depends on clients order quantity and your special request. We oftern adopt Express(DHL,TNT,UPS,FEDEX,EMS,SPSR,139 express and so on),LCL,FCL

3). Items will be careful checking before shipment, and we will update the delivery status timely after the goods are sent out









SALES TEAM







**Your Testing Partner** 





## WOKRSHOP