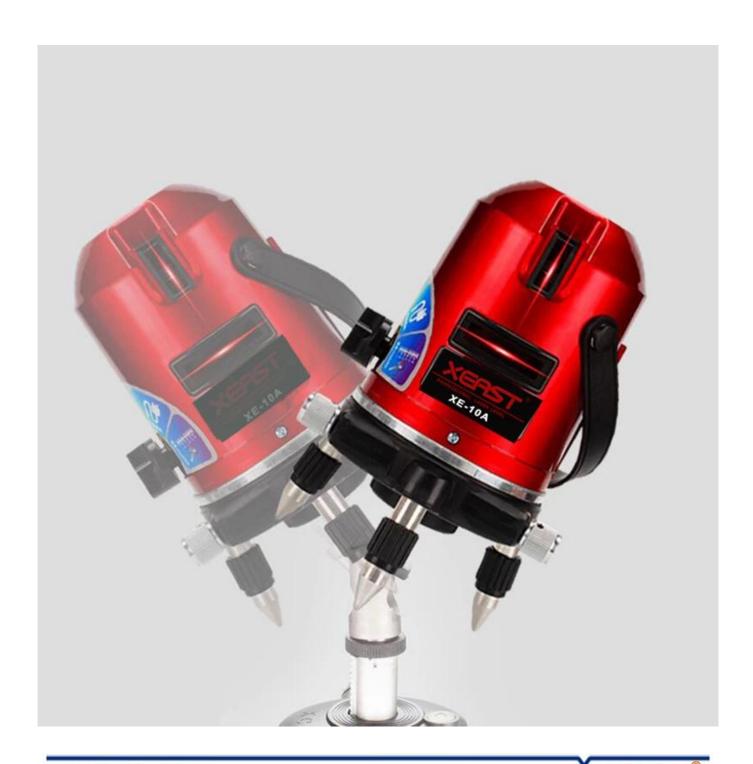

## • SPECIFICATION



- 5 lines laser
- 6 points (one point below the level of the laser instrument, adding 5 laser points is in front in the laser level)
- Can be rotated 360 degrees, convenient to use.
- Special features (Outdoor mode)
- Support ordinary 3 \* 1.5V AA batteries ( not included)
- Support for a special lithium battery1200mah built-in lithium-ion battery

## PRODUCT PICTURES









High Grade Quality

Automatic An Ping Alarm Prompt





advantage. 2

Package Of Rubber Seat

Seisminc Drop

HIGH GRADE QUALITY

ADVANTAGE. 1

360 Fine Tuning Precise Control

HIGH GRADE QUALITY







PACKAGE INCLUDE







## TERMS OF TRADE



- 1). Terms of Payment: We accept T/T, L/C,Paypal,MoneyGram and Western Union. 30% deposit and other 70% balance before shipment.
- 2). Terms of Shipping:

It depends on clients order quantity and your special request. We oftern adopt Express(DHL,TNT,UPS,FEDEX,EMS,SPSR,139 express and so on),LCL,FCL

3). Items will be careful checking before shipment, and we will update the delivery status timely after the goods are sent out









SALES TEAM







**Your Testing Partner** 





## WOKRSHOP