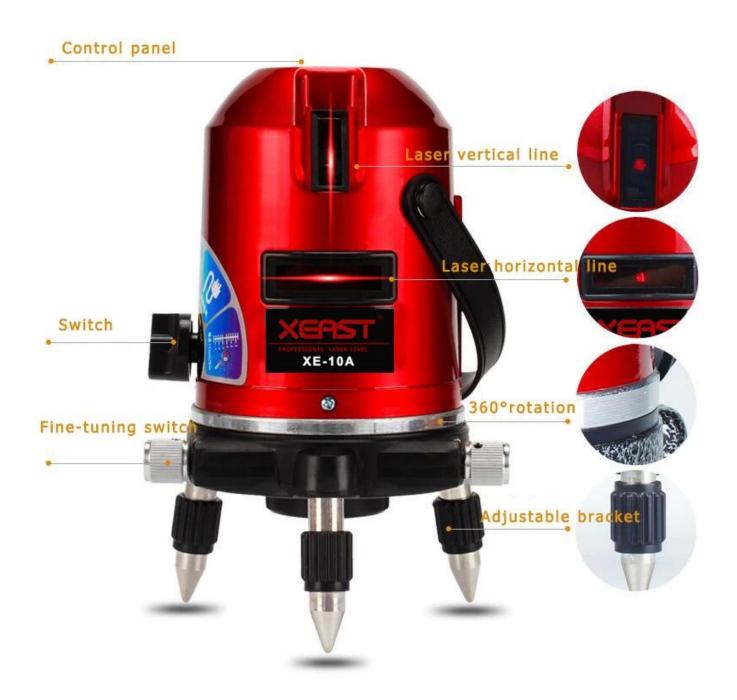

## • SPECIFICATION

- 5 lines laser
- 6 points (one point below the level of the laser instrument, adding 5 laser points is in front in the laser level)
- Can be rotated 360 degrees, convenient to use.
- Special features (Outdoor mode)
- Support ordinary 3 \* 1.5V AA batteries ( not included)
- Support for a special lithium battery1200mah built-in lithium-ion battery