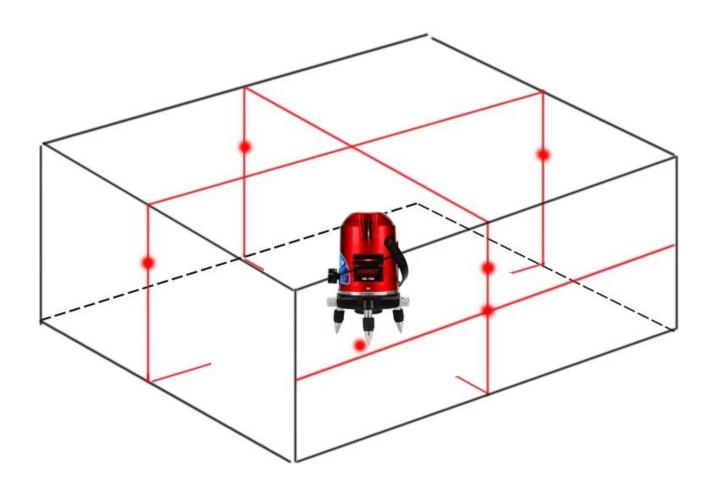

## • SPECIFICATION

- 5 lines laser
- 6 points (one point below the level of the laser instrument, adding 5 laser points is in front in the laser level)
- Can be rotated 360 degrees, convenient to use.
- Special features (Outdoor mode)
- Support ordinary 3 \* 1.5V AA batteries ( not included)
- Support for a special lithium battery1200mah built-in lithium-ion battery