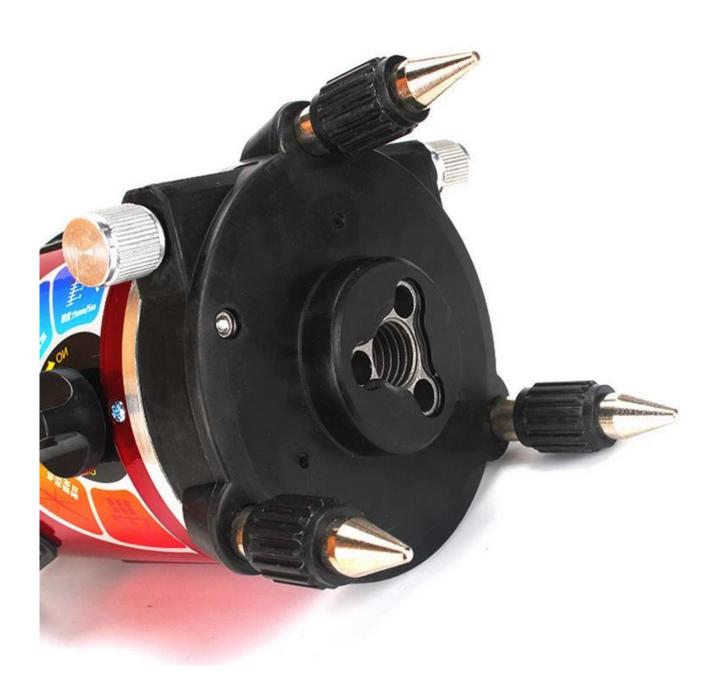

## • SPECIFICATION



- 5 lines laser
- 6 points (one point below the level of the laser instrument, adding 5 laser points is in front in the laser level)
- Can be rotated 360 degrees, convenient to use.
- Special features (Outdoor mode)
- Support ordinary 3 \* 1.5V AA batteries ( not included)
- Support for a special lithium battery1200mah built-in lithium-ion battery

## PRODUCT PICTURES









High Grade Quality

Automatic An Ping Alarm Prompt





advantage. 2

Package Of Rubber Seat

Seisminc Drop

HIGH GRADE QUALITY

ADVANTAGE. 1

360 Fine Tuning Precise Control

HIGH GRADE QUALITY







PACKAGE INCLUDE







## TERMS OF TRADE



- 1). Terms of Payment: We accept T/T, L/C,Paypal,MoneyGram and Western Union. 30% deposit and other 70% balance before shipment.
- 2). Terms of Shipping:

It depends on clients order quantity and your special request. We oftern adopt Express(DHL,TNT,UPS,FEDEX,EMS,SPSR,139 express and so on),LCL,FCL

3). Items will be careful checking before shipment, and we will update the delivery status timely after the goods are sent out









SALES TEAM







**Your Testing Partner** 





## WOKRSHOP