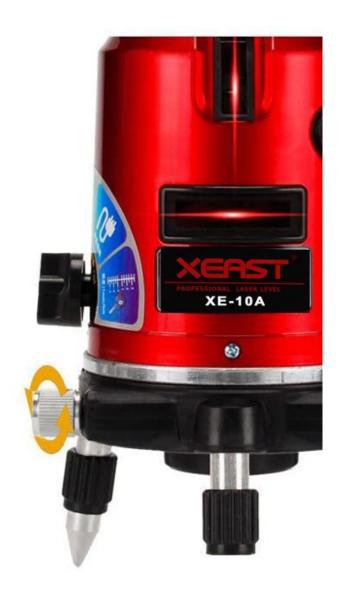

## • SPECIFICATION



- 5 lines laser
- 6 points (one point below the level of the laser instrument, adding 5 laser points is in front in the laser level)
- Can be rotated 360 degrees, convenient to use.
- Special features (Outdoor mode)
- Support ordinary 3 \* 1.5V AA batteries ( not included)
- Support for a special lithium battery1200mah built-in lithium-ion battery

## PRODUCT PICTURES









High Grade Quality

Automatic An Ping Alarm Prompt





advantage. 2

Package Of Rubber Seat

Seisminc Drop

HIGH GRADE QUALITY

ADVANTAGE. 1

360 Fine Tuning Precise Control

HIGH GRADE QUALITY







PACKAGE INCLUDE







## TERMS OF TRADE



- 1). Terms of Payment: We accept T/T, L/C,Paypal,MoneyGram and Western Union. 30% deposit and other 70% balance before shipment.
- 2). Terms of Shipping:

It depends on clients order quantity and your special request. We oftern adopt Express(DHL,TNT,UPS,FEDEX,EMS,SPSR,139 express and so on),LCL,FCL

3). Items will be careful checking before shipment, and we will update the delivery status timely after the goods are sent out









SALES TEAM







**Your Testing Partner** 





## WOKRSHOP