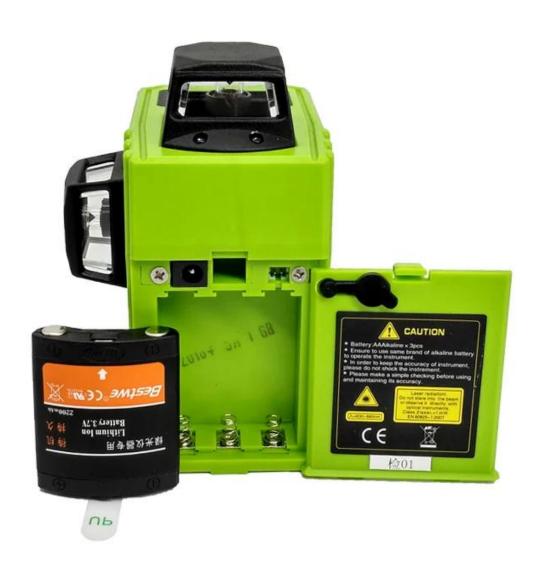

## **Function**

| ield of work 2                  |        | 20-50m            | Type of laser            |                | 660nm, 100mw / 532nm, 30mw     |                     |
|---------------------------------|--------|-------------------|--------------------------|----------------|--------------------------------|---------------------|
| Leveling accuracy               |        | 1 mm ± 5m         | Laser class              |                | ∥, & lt; 1mw                   |                     |
| Self-leveling range, generally  |        | ± 3 °             |                          |                | 3.7 V 2000 mAh lithium battery |                     |
|                                 |        |                   |                          | power          | 3 AA batteries                 |                     |
|                                 |        |                   |                          |                | EU AC power supply             |                     |
| Duration of leveling, typically |        | & Amp; lt; 4s     | mp; lt; 4s Tilt function |                | YES (no blink of an eye)       |                     |
| Precision                       |        | Adjustable        | Use the receiver         |                | YES (range 50 m)               |                     |
| Operating temperature           |        | -10C + 40C        | Weight                   |                | 0.62kg                         |                     |
| Storage temperature             |        | -20C + 70C        | Dimension                |                | 130x90x130mm                   |                     |
| Relative humidity, max          | 90%    |                   |                          | Tripot mount   |                                | 1/4 "5/8"           |
| Waterproof grade                | IP: 54 |                   |                          | Working time   |                                | 8 hours             |
| Warranty service                | On     | One year warranty |                          | Service center |                                | China and Moscow    |
|                                 |        |                   |                          |                |                                | 1 laser level       |
|                                 |        |                   |                          |                |                                | 1 x bracket         |
|                                 |        |                   |                          |                |                                | 1 x bag             |
| Package                         | So     | Soft EVA case     |                          | Package Inclu  | ıded                           | 1 x charge          |
|                                 |        |                   |                          |                |                                | 1 x lithium battery |
|                                 |        |                   |                          |                |                                | 1 x Target          |
|                                 |        |                   |                          |                |                                | 1 x Goggle          |