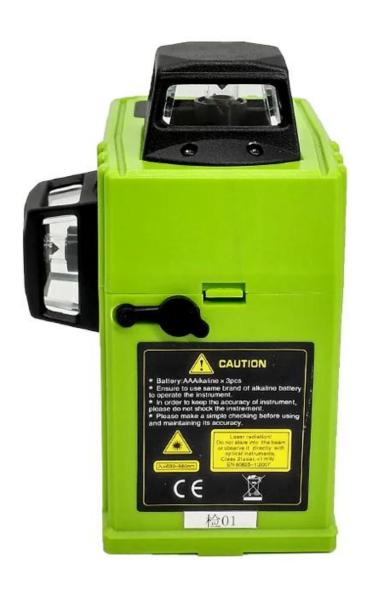

## SPECIFICATION

## **Function**

| ield of work 2                  |        | 20-50m            | Type of laser            |                | 660nm, 100mw / 532nm, 30mw     |                     |
|---------------------------------|--------|-------------------|--------------------------|----------------|--------------------------------|---------------------|
| Leveling accuracy               |        | 1 mm ± 5m         | Laser class              |                | ∥, & lt; 1mw                   |                     |
| Self-leveling range, generally  |        | ± 3 °             |                          |                | 3.7 V 2000 mAh lithium battery |                     |
|                                 |        |                   |                          | power          | 3 AA batteries                 |                     |
|                                 |        |                   |                          |                | EU AC power supply             |                     |
| Duration of leveling, typically |        | & Amp; lt; 4s     | mp; lt; 4s Tilt function |                | YES (no blink of an eye)       |                     |
| Precision                       |        | Adjustable        | Use the receiver         |                | YES (range 50 m)               |                     |
| Operating temperature           |        | -10C + 40C        | Weight                   |                | 0.62kg                         |                     |
| Storage temperature             |        | -20C + 70C        | Dimension                |                | 130x90x130mm                   |                     |
| Relative humidity, max          | 90%    |                   |                          | Tripot mount   |                                | 1/4 "5/8"           |
| Waterproof grade                | IP: 54 |                   |                          | Working time   |                                | 8 hours             |
| Warranty service                | On     | One year warranty |                          | Service center |                                | China and Moscow    |
|                                 |        |                   |                          |                |                                | 1 laser level       |
|                                 |        |                   |                          |                |                                | 1 x bracket         |
|                                 |        |                   |                          |                |                                | 1 x bag             |
| Package                         | So     | Soft EVA case     |                          | Package Inclu  | ıded                           | 1 x charge          |
|                                 |        |                   |                          |                |                                | 1 x lithium battery |
|                                 |        |                   |                          |                |                                | 1 x Target          |
|                                 |        |                   |                          |                |                                | 1 x Goggle          |