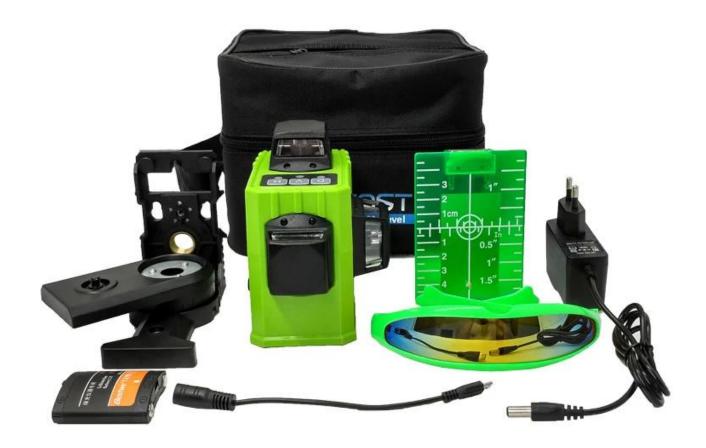

PACKAGE INCLUDE

## **Function**

| ield of work 2                  |        | 20-50m            | Type of laser            |                | 660nm, 100mw / 532nm, 30mw     |                     |
|---------------------------------|--------|-------------------|--------------------------|----------------|--------------------------------|---------------------|
| Leveling accuracy               |        | 1 mm ± 5m         | Laser class              |                | ∥, & lt; 1mw                   |                     |
| Self-leveling range, generally  |        | ± 3 °             |                          |                | 3.7 V 2000 mAh lithium battery |                     |
|                                 |        |                   |                          | power          | 3 AA batteries                 |                     |
|                                 |        |                   |                          |                | EU AC power supply             |                     |
| Duration of leveling, typically |        | & Amp; lt; 4s     | mp; lt; 4s Tilt function |                | YES (no blink of an eye)       |                     |
| Precision                       |        | Adjustable        | Use the receiver         |                | YES (range 50 m)               |                     |
| Operating temperature           |        | -10C + 40C        | Weight                   |                | 0.62kg                         |                     |
| Storage temperature             |        | -20C + 70C        | Dimension                |                | 130x90x130mm                   |                     |
| Relative humidity, max          | 90%    |                   |                          | Tripot mount   |                                | 1/4 "5/8"           |
| Waterproof grade                | IP: 54 |                   |                          | Working time   |                                | 8 hours             |
| Warranty service                | On     | One year warranty |                          | Service center |                                | China and Moscow    |
|                                 |        |                   |                          |                |                                | 1 laser level       |
|                                 |        |                   |                          |                |                                | 1 x bracket         |
|                                 |        |                   |                          |                |                                | 1 x bag             |
| Package                         | So     | Soft EVA case     |                          | Package Inclu  | ıded                           | 1 x charge          |
|                                 |        |                   |                          |                |                                | 1 x lithium battery |
|                                 |        |                   |                          |                |                                | 1 x Target          |
|                                 |        |                   |                          |                |                                | 1 x Goggle          |