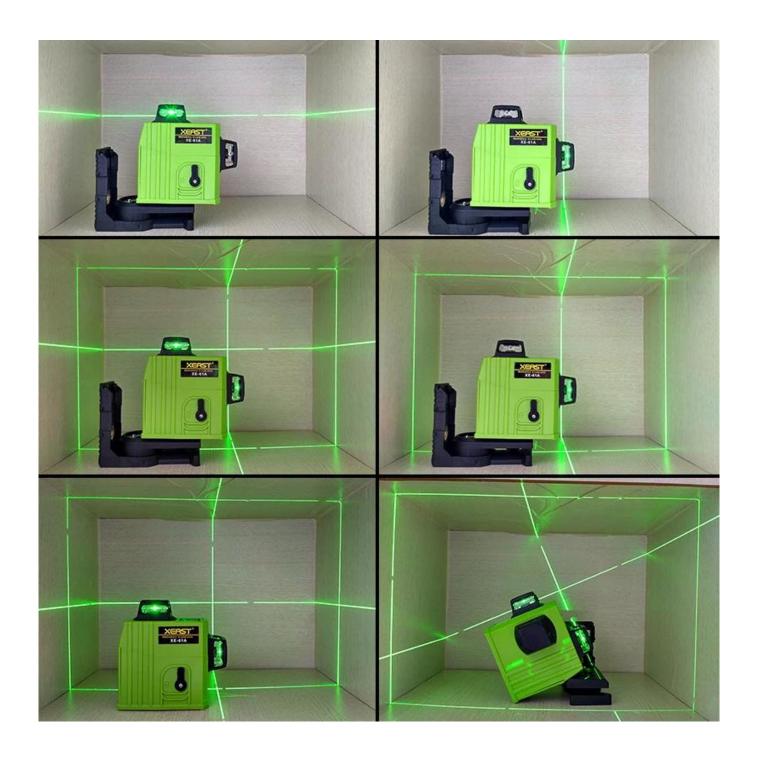

## **Function**

| ield of work 2                  |        | 20-50m            | Type of laser            |                | 660nm, 100mw / 532nm, 30mw     |                     |
|---------------------------------|--------|-------------------|--------------------------|----------------|--------------------------------|---------------------|
| Leveling accuracy               |        | 1 mm ± 5m         | Laser class              |                | ∥, & lt; 1mw                   |                     |
| Self-leveling range, generally  |        | ± 3 °             |                          |                | 3.7 V 2000 mAh lithium battery |                     |
|                                 |        |                   |                          | power          | 3 AA batteries                 |                     |
|                                 |        |                   |                          |                | EU AC power supply             |                     |
| Duration of leveling, typically |        | & Amp; lt; 4s     | mp; lt; 4s Tilt function |                | YES (no blink of an eye)       |                     |
| Precision                       |        | Adjustable        | Use the receiver         |                | YES (range 50 m)               |                     |
| Operating temperature           |        | -10C + 40C        | Weight                   |                | 0.62kg                         |                     |
| Storage temperature             |        | -20C + 70C        | Dimension                |                | 130x90x130mm                   |                     |
| Relative humidity, max          | 90%    |                   |                          | Tripot mount   |                                | 1/4 "5/8"           |
| Waterproof grade                | IP: 54 |                   |                          | Working time   |                                | 8 hours             |
| Warranty service                | On     | One year warranty |                          | Service center |                                | China and Moscow    |
|                                 |        |                   |                          |                |                                | 1 laser level       |
|                                 |        |                   |                          |                |                                | 1 x bracket         |
|                                 |        |                   |                          |                |                                | 1 x bag             |
| Package                         | So     | Soft EVA case     |                          | Package Inclu  | ıded                           | 1 x charge          |
|                                 |        |                   |                          |                |                                | 1 x lithium battery |
|                                 |        |                   |                          |                |                                | 1 x Target          |
|                                 |        |                   |                          |                |                                | 1 x Goggle          |