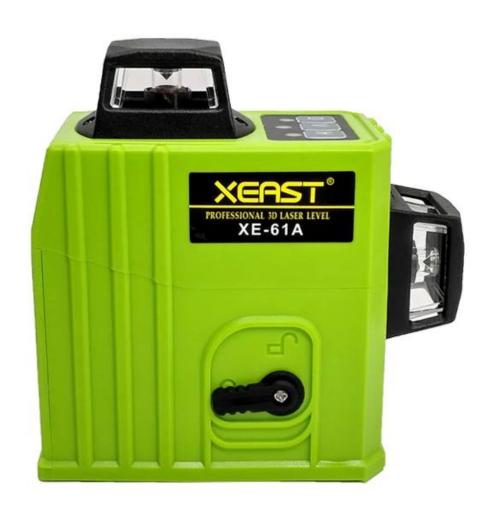

## SPECIFICATION

## **Function**

| ield of work 2                  |        | 20-50m            | Type of laser            |                | 660nm, 100mw / 532nm, 30mw     |                     |
|---------------------------------|--------|-------------------|--------------------------|----------------|--------------------------------|---------------------|
| Leveling accuracy               |        | 1 mm ± 5m         | Laser class              |                | ∥, & lt; 1mw                   |                     |
| Self-leveling range, generally  |        | ± 3 °             |                          |                | 3.7 V 2000 mAh lithium battery |                     |
|                                 |        |                   |                          | power          | 3 AA batteries                 |                     |
|                                 |        |                   |                          |                | EU AC power supply             |                     |
| Duration of leveling, typically |        | & Amp; lt; 4s     | mp; lt; 4s Tilt function |                | YES (no blink of an eye)       |                     |
| Precision                       |        | Adjustable        | Use the receiver         |                | YES (range 50 m)               |                     |
| Operating temperature           |        | -10C + 40C        | Weight                   |                | 0.62kg                         |                     |
| Storage temperature             |        | -20C + 70C        | Dimension                |                | 130x90x130mm                   |                     |
| Relative humidity, max          | 90%    |                   |                          | Tripot mount   |                                | 1/4 "5/8"           |
| Waterproof grade                | IP: 54 |                   |                          | Working time   |                                | 8 hours             |
| Warranty service                | On     | One year warranty |                          | Service center |                                | China and Moscow    |
|                                 |        |                   |                          |                |                                | 1 laser level       |
|                                 |        |                   |                          |                |                                | 1 x bracket         |
|                                 |        |                   |                          |                |                                | 1 x bag             |
| Package                         | So     | Soft EVA case     |                          | Package Inclu  | ıded                           | 1 x charge          |
|                                 |        |                   |                          |                |                                | 1 x lithium battery |
|                                 |        |                   |                          |                |                                | 1 x Target          |
|                                 |        |                   |                          |                |                                | 1 x Goggle          |