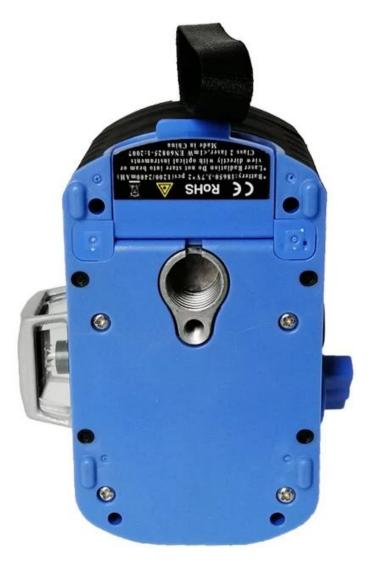

mount     | 1/4" 5/8"                                                                                  |
|----------------------------|-------------------|------------------|--------------------------------------------------------------------------------------------|
| Waterproof grade           | IP: 54            | Working time     | 8 hours                                                                                    |
| Warranty service           | One year warranty | Service Center   | China and Moscow                                                                           |
| Package                    | EVA Soft Case     | Package Included | 1 x Laser level<br>1 x Bracket<br>1 x Bag<br>1 x Charge<br>2 x 18650 battery<br>1 x Target |

PRODUCT PICTURES









































## • TERMS OF TRADE



1). Terms of Payment: We accept T/T, L/C,Paypal,MoneyGram and Western Union.

30% deposit and other 70% balance before shipment.

2). Terms of Shipping:

It depends on clients order quantity and your special request.We oftern adopt Express(DHL,TNT,UPS,FEDEX ,EMS,SPSR,139 express and so on),LCL,FCL

3). Items will be careful checking before shipment, and we will update the delivery status timely after the goods are sent out.

## COMPANY INFORMATIONS