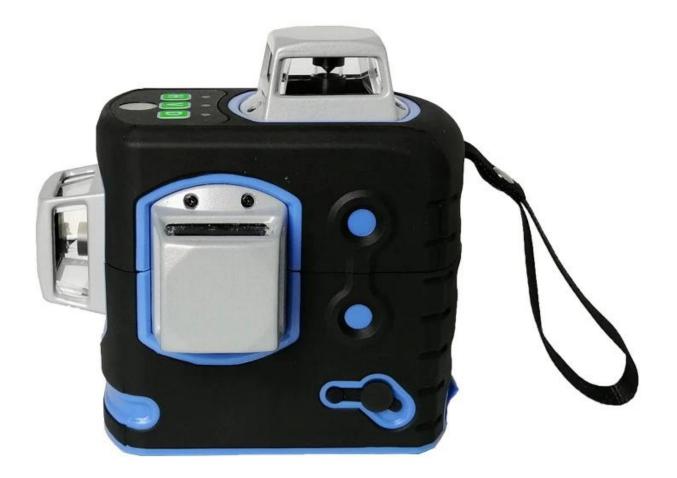

| Tripot mount     | 1/4" 5/8"                                                                                  |
|----------------------------|-------------------|------------------|--------------------------------------------------------------------------------------------|
| Waterproof grade           | IP: 54            | Working time     | 8 hours                                                                                    |
| Warranty service           | One year warranty | Service Center   | China and Moscow                                                                           |
| Package                    | EVA Soft Case     | Package Included | 1 x Laser level<br>1 x Bracket<br>1 x Bag<br>1 x Charge<br>2 x 18650 battery<br>1 x Target |

PRODUCT PICTURES









































## • TERMS OF TRADE



1). Terms of Payment: We accept T/T, L/C,Paypal,MoneyGram and Western Union.

30% deposit and other 70% balance before shipment.

2). Terms of Shipping:

It depends on clients order quantity and your special request.We oftern adopt Express(DHL,TNT,UPS,FEDEX ,EMS,SPSR,139 express and so on),LCL,FCL

3). Items will be careful checking before shipment, and we will update the delivery status timely after the goods are sent out.

## COMPANY INFORMATIONS