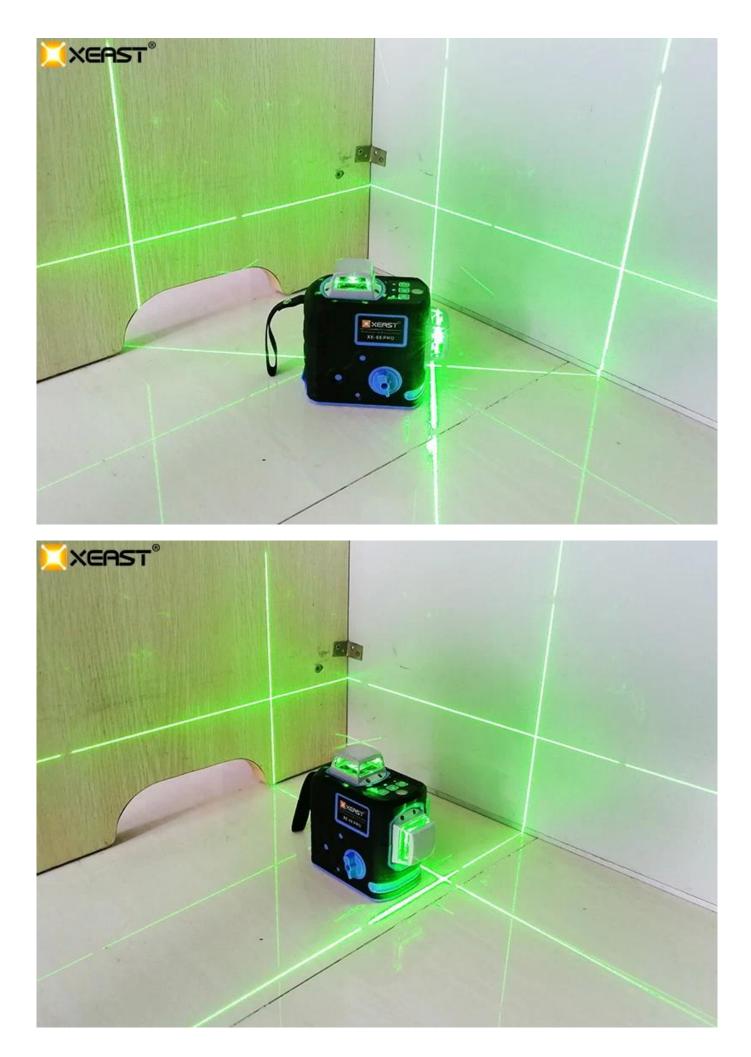

Function

| Working range                  | 20-50m     | Laser type       | Red 515nm                                           |  |
|--------------------------------|------------|------------------|-----------------------------------------------------|--|
| Leveling accuracy              | ±1mm/5m    | Laser class      | II , <1mw                                           |  |
| Self-leveling range, typically |            | Working<br>power | 2x 3.7V 2000mAh 18650 battery<br>EU AC power supply |  |
| Leveling duration, typically   | <4s        | Tilt function    | YES (No blink)                                      |  |
| Accuracy                       | Adjustable | Use receiver     | YES (range 50 m)                                    |  |
| Operation temperature          | -10C+40C   | Weight           | 0.65kg                                              |  |
| Storage temperature            | -20C+70C   | Dimension        | 130x90x130mm                                        |  |

PRODUCT PICTURES