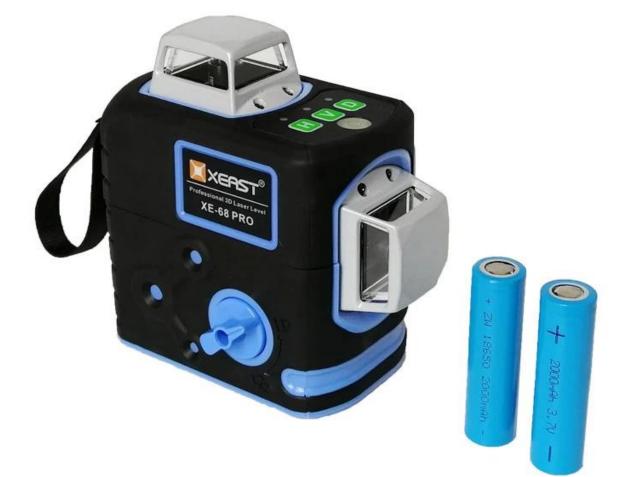

Function

| Working range                  | 20-50m     | Laser type       | Red 515nm                                           |  |
|--------------------------------|------------|------------------|-----------------------------------------------------|--|
| Leveling accuracy              | ±1mm/5m    | Laser class      | II , <1mw                                           |  |
| Self-leveling range, typically |            | Working<br>power | 2x 3.7V 2000mAh 18650 battery<br>EU AC power supply |  |
| Leveling duration, typically   | <4s        | Tilt function    | YES (No blink)                                      |  |
| Accuracy                       | Adjustable | Use receiver     | YES (range 50 m)                                    |  |
| Operation temperature          | -10C+40C   | Weight           | 0.65kg                                              |  |
| Storage temperature            | -20C+70C   | Dimension        | 130x90x130mm                                        |  |

| Relative air humidity, max | 90%               | Tripot mount     | 1/4" 5/8"                                                                                  |
|----------------------------|-------------------|------------------|--------------------------------------------------------------------------------------------|
| Waterproof grade           | IP: 54            | Working time     | 8 hours                                                                                    |
| Warranty service           | One year warranty | Service Center   | China and Moscow                                                                           |
| Package                    | EVA Soft Case     | Package Included | 1 x Laser level<br>1 x Bracket<br>1 x Bag<br>1 x Charge<br>2 x 18650 battery<br>1 x Target |

PRODUCT PICTURES