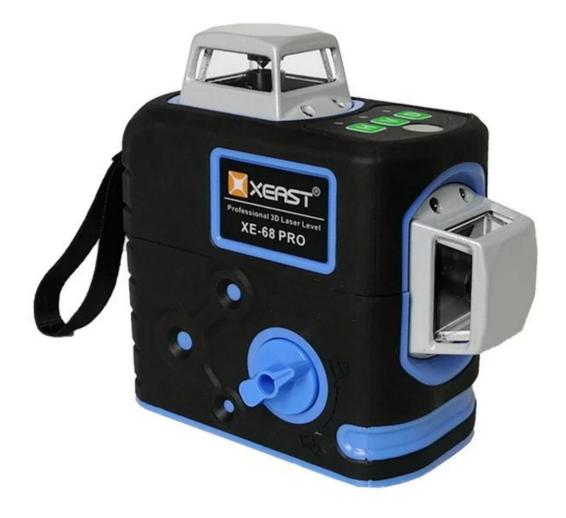

| Tripot mount     | 1/4" 5/8"                                                                                  |
|----------------------------|-------------------|------------------|--------------------------------------------------------------------------------------------|
| Waterproof grade           | IP: 54            | Working time     | 8 hours                                                                                    |
| Warranty service           | One year warranty | Service Center   | China and Moscow                                                                           |
| Package                    | EVA Soft Case     | Package Included | 1 x Laser level<br>1 x Bracket<br>1 x Bag<br>1 x Charge<br>2 x 18650 battery<br>1 x Target |

PRODUCT PICTURES









































## • TERMS OF TRADE



1). Terms of Payment: We accept T/T, L/C,Paypal,MoneyGram and Western Union.

30% deposit and other 70% balance before shipment.

2). Terms of Shipping:

It depends on clients order quantity and your special request.We oftern adopt Express(DHL,TNT,UPS,FEDEX ,EMS,SPSR,139 express and so on),LCL,FCL

3). Items will be careful checking before shipment, and we will update the delivery status timely after the goods are sent out.

## COMPANY INFORMATIONS