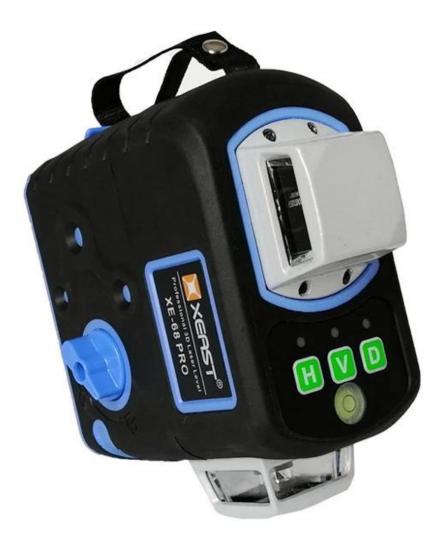

Tripot mount     | 1/4" 5/8"                                                                                  |
|----------------------------|-------------------|------------------|--------------------------------------------------------------------------------------------|
| Waterproof grade           | IP: 54            | Working time     | 8 hours                                                                                    |
| Warranty service           | One year warranty | Service Center   | China and Moscow                                                                           |
| Package                    | EVA Soft Case     | Package Included | 1 x Laser level<br>1 x Bracket<br>1 x Bag<br>1 x Charge<br>2 x 18650 battery<br>1 x Target |

PRODUCT PICTURES









































## • TERMS OF TRADE



1). Terms of Payment: We accept T/T, L/C,Paypal,MoneyGram and Western Union.

30% deposit and other 70% balance before shipment.

2). Terms of Shipping:

It depends on clients order quantity and your special request.We oftern adopt Express(DHL,TNT,UPS,FEDEX ,EMS,SPSR,139 express and so on),LCL,FCL

3). Items will be careful checking before shipment, and we will update the delivery status timely after the goods are sent out.

## COMPANY INFORMATIONS