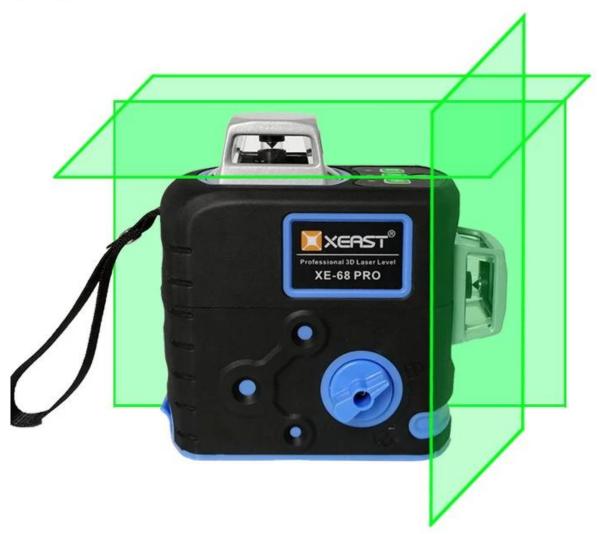

| Tripot mount     | 1/4" 5/8"                                                                                  |
|----------------------------|-------------------|------------------|--------------------------------------------------------------------------------------------|
| Waterproof grade           | IP: 54            | Working time     | 8 hours                                                                                    |
| Warranty service           | One year warranty | Service Center   | China and Moscow                                                                           |
| Package                    | EVA Soft Case     | Package Included | 1 x Laser level<br>1 x Bracket<br>1 x Bag<br>1 x Charge<br>2 x 18650 battery<br>1 x Target |

PRODUCT PICTURES









































## • TERMS OF TRADE



1). Terms of Payment: We accept T/T, L/C,Paypal,MoneyGram and Western Union.

30% deposit and other 70% balance before shipment.

2). Terms of Shipping:

It depends on clients order quantity and your special request.We oftern adopt Express(DHL,TNT,UPS,FEDEX ,EMS,SPSR,139 express and so on),LCL,FCL

3). Items will be careful checking before shipment, and we will update the delivery status timely after the goods are sent out.

## COMPANY INFORMATIONS