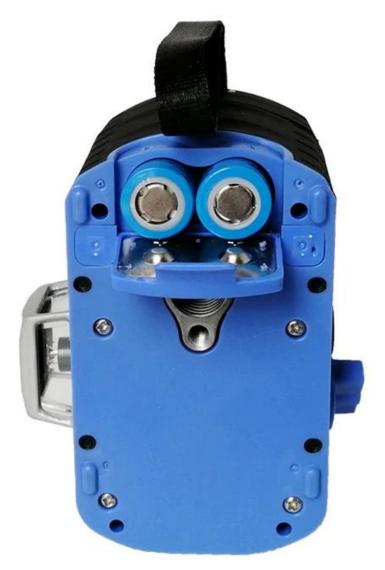

Function

| Working range                  | 20-50m     | Laser type       | Red 515nm                                           |  |
|--------------------------------|------------|------------------|-----------------------------------------------------|--|
| Leveling accuracy              | ±1mm/5m    | Laser class      | II , <1mw                                           |  |
| Self-leveling range, typically |            | Working<br>power | 2x 3.7V 2000mAh 18650 battery<br>EU AC power supply |  |
| Leveling duration, typically   | <4s        | Tilt function    | YES (No blink)                                      |  |
| Accuracy                       | Adjustable | Use receiver     | YES (range 50 m)                                    |  |
| Operation temperature          | -10C+40C   | Weight           | 0.65kg                                              |  |
| Storage temperature            | -20C+70C   | Dimension        | 130x90x130mm                                        |  |

| Relative air humidity, max | 90%               | Tripot mount     | 1/4" 5/8"                                                                                  |
|----------------------------|-------------------|------------------|--------------------------------------------------------------------------------------------|
| Waterproof grade           | IP: 54            | Working time     | 8 hours                                                                                    |
| Warranty service           | One year warranty | Service Center   | China and Moscow                                                                           |
| Package                    | EVA Soft Case     | Package Included | 1 x Laser level<br>1 x Bracket<br>1 x Bag<br>1 x Charge<br>2 x 18650 battery<br>1 x Target |

PRODUCT PICTURES