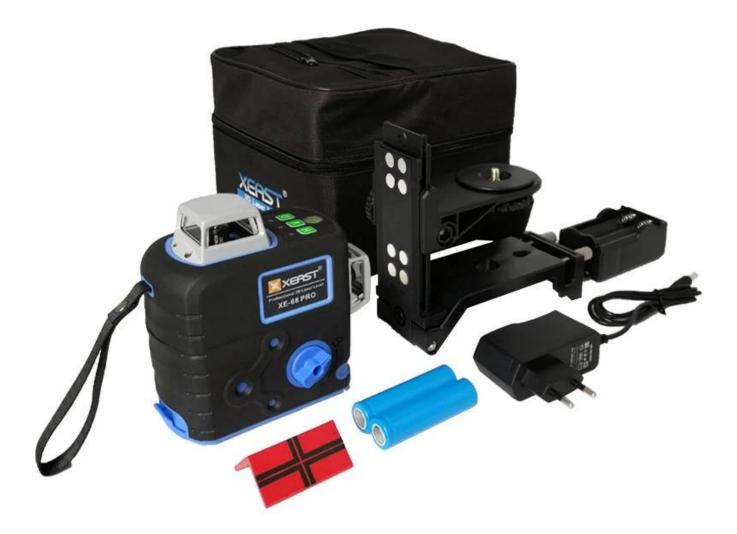

| Relative air humidity, max | 90%               | Tripot mount     | 1/4" 5/8"                                                                                  |
|----------------------------|-------------------|------------------|--------------------------------------------------------------------------------------------|
| Waterproof grade           | IP: 54            | Working time     | 8 hours                                                                                    |
| Warranty service           | One year warranty | Service Center   | China and Moscow                                                                           |
| Package                    | EVA Soft Case     | Package Included | 1 x Laser level<br>1 x Bracket<br>1 x Bag<br>1 x Charge<br>2 x 18650 battery<br>1 x Target |

PRODUCT PICTURES