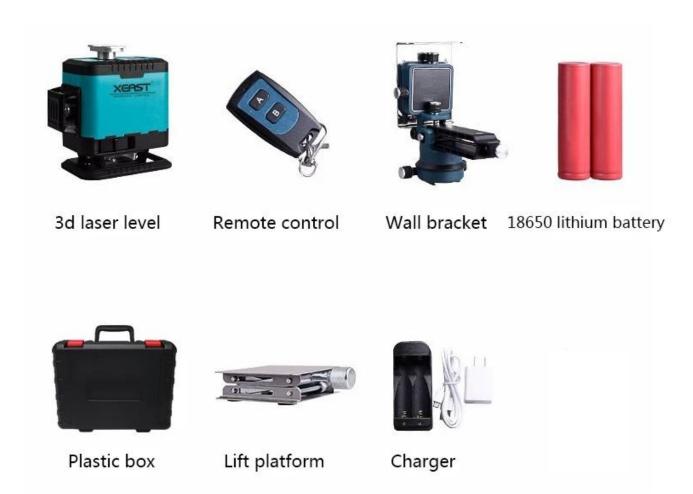

### SPECIFICATION



Description:

Product Name: 3D Green Light 12 Line Wall Sticker

Automatic squared position: ±3°

Wall-mounted: about 7mm
Ground-mounted: about 2cm
Horizontal accuracy: 5m ± 1mm
Vertical accuracy 5m ± 1mm

Battery power: 2\*18650 lithium battery

Working time 20Hours Line width 2mm/5m

Laser: 360 \* 3

Green light working temperature: -10 ° C to 40 ° C

Working environment: indoor / outdoor

Protection level IP54 dustproof and waterproof

Package weight: about 1.6kg

#### PRODUCT PICTURES









334mm

















# **Lift platform**

highest : 9cm

lowest : 2.5cm







## **Packing list**



### TERMS OF TRADE



- 1). Terms of Payment: We accept T/T, L/C,Paypal,MoneyGram and Western Union. 30% deposit and other 70% balance before shipment.
- 2). Terms of Shipping:

It depends on clients order quantity and your special request.We oftern adopt Express(DHL,TNT,UPS,FEDEX ,EMS,SPSR,139 express and so on),LCL,FCL

3). Items will be careful checking before shipment, and we will update the delivery status timely after the goods are sent out.







SALES TEAM







Your Testing Partner





### WOKRSHOP