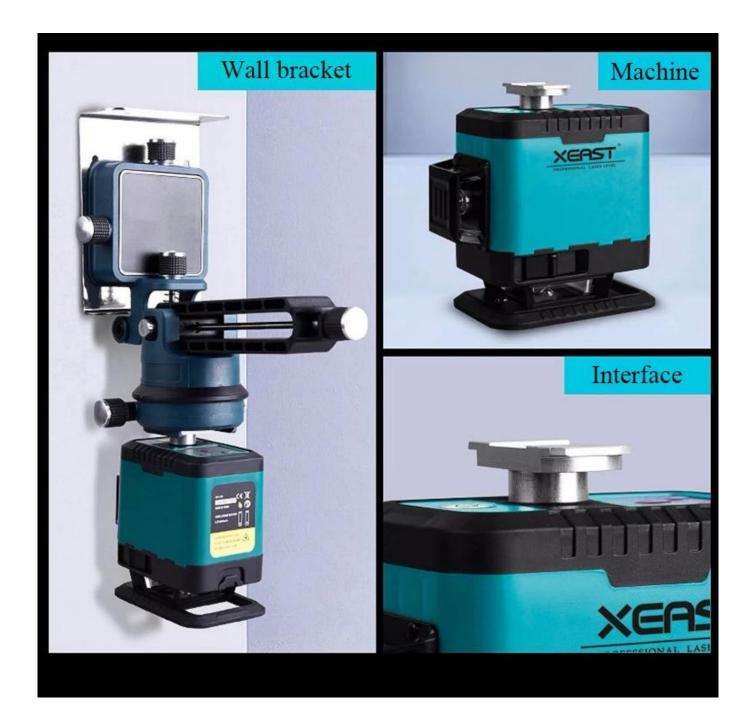

### SPECIFICATION



Description:

Product Name: 3D Green Light 12 Line Wall Sticker

Automatic squared position: ±3°

Wall-mounted: about 7mm
Ground-mounted: about 2cm
Horizontal accuracy: 5m ± 1mm
Vertical accuracy 5m ± 1mm

Battery power: 2\*18650 lithium battery

Working time 20Hours Line width 2mm/5m

Laser: 360 \* 3

Green light working temperature: -10 ° C to 40 ° C

Working environment: indoor / outdoor

Protection level IP54 dustproof and waterproof

Package weight: about 1.6kg

#### PRODUCT PICTURES









334mm

















# **Lift platform**

highest : 9cm

lowest : 2.5cm







## **Packing list**



### TERMS OF TRADE



- 1). Terms of Payment: We accept T/T, L/C,Paypal,MoneyGram and Western Union. 30% deposit and other 70% balance before shipment.
- 2). Terms of Shipping:

It depends on clients order quantity and your special request.We oftern adopt Express(DHL,TNT,UPS,FEDEX ,EMS,SPSR,139 express and so on),LCL,FCL

3). Items will be careful checking before shipment, and we will update the delivery status timely after the goods are sent out.







SALES TEAM







Your Testing Partner





### WOKRSHOP