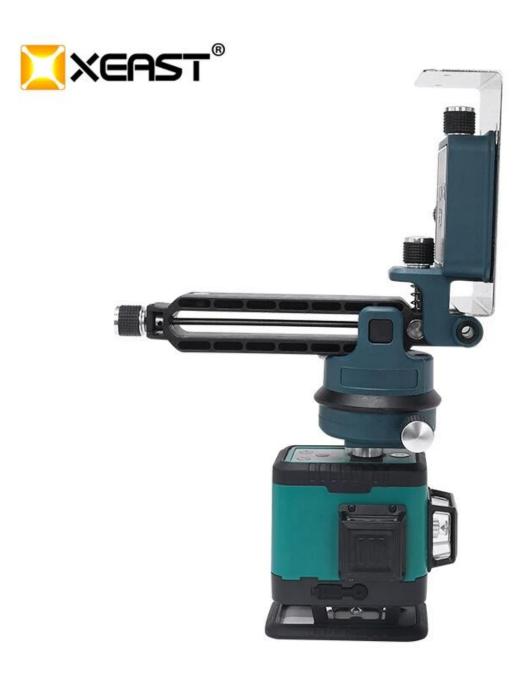

#### PRODUCT PICTURES

334mm

# **Lift platform**

highest : 9cm

lowest : 2.5cm