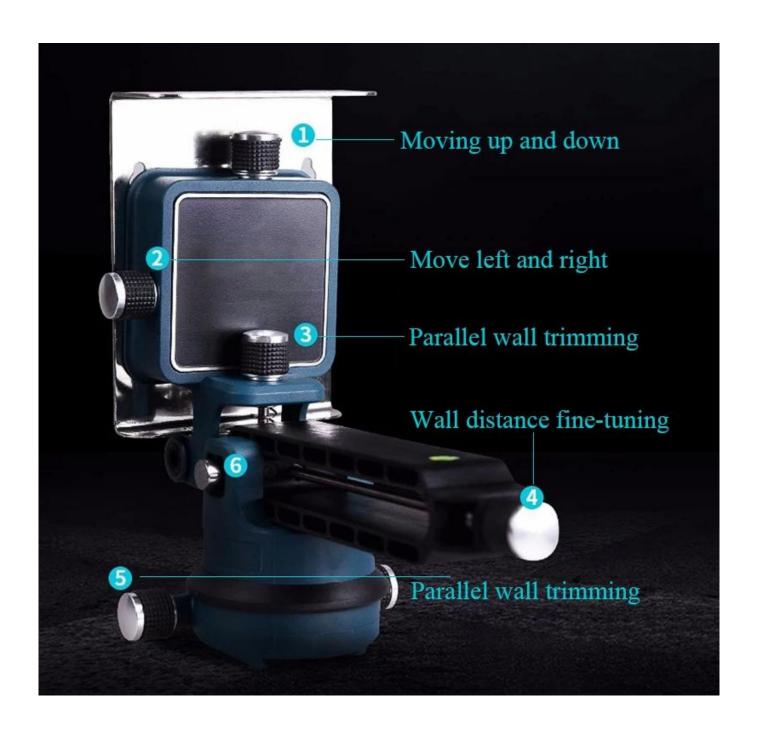

### SPECIFICATION



Description:

Product Name: 3D Green Light 12 Line Wall Sticker

Automatic squared position: ±3°

Wall-mounted: about 7mm
Ground-mounted: about 2cm
Horizontal accuracy: 5m ± 1mm
Vertical accuracy 5m ± 1mm

Battery power: 2\*18650 lithium battery

Working time 20Hours Line width 2mm/5m

Laser: 360 \* 3

Green light working temperature: -10 ° C to 40 ° C

Working environment: indoor / outdoor

Protection level IP54 dustproof and waterproof

Package weight: about 1.6kg

#### PRODUCT PICTURES









334mm

















# **Lift platform**

highest : 9cm

lowest : 2.5cm







## **Packing list**



### TERMS OF TRADE



- 1). Terms of Payment: We accept T/T, L/C,Paypal,MoneyGram and Western Union. 30% deposit and other 70% balance before shipment.
- 2). Terms of Shipping:

It depends on clients order quantity and your special request.We oftern adopt Express(DHL,TNT,UPS,FEDEX ,EMS,SPSR,139 express and so on),LCL,FCL

3). Items will be careful checking before shipment, and we will update the delivery status timely after the goods are sent out.







SALES TEAM







Your Testing Partner





### WOKRSHOP