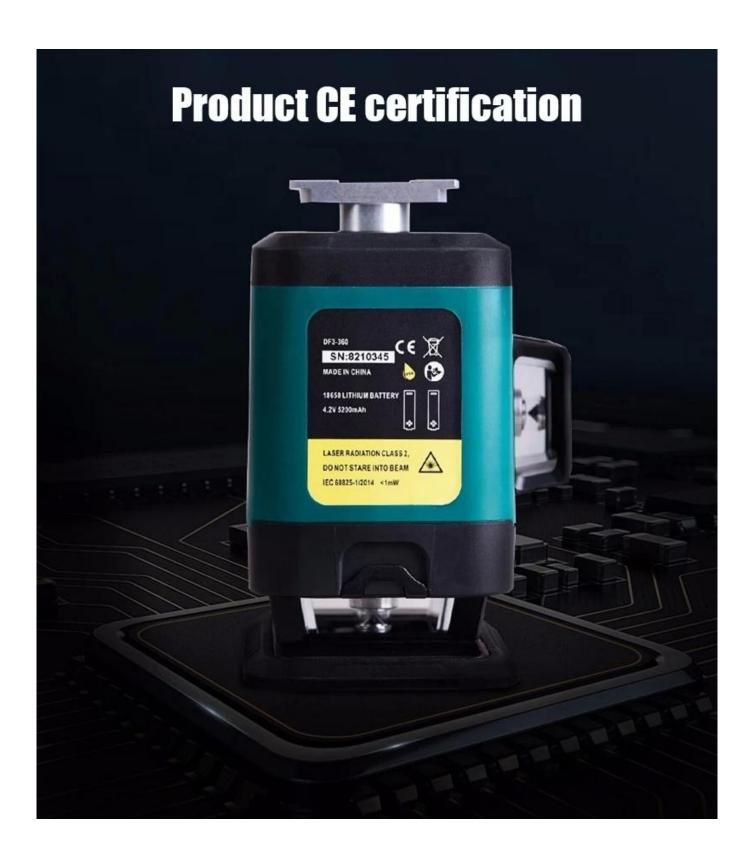

### SPECIFICATION

Description:

Product Name: 3D Green Light 12 Line Wall Sticker

Automatic squared position: ±3°

Wall-mounted: about 7mm
Ground-mounted: about 2cm
Horizontal accuracy: 5m ± 1mm
Vertical accuracy 5m ± 1mm

Battery power: 2\*18650 lithium battery

Working time 20Hours Line width 2mm/5m

Laser: 360 \* 3

Green light working temperature: -10 ° C to 40 ° C

Working environment: indoor / outdoor

Protection level IP54 dustproof and waterproof