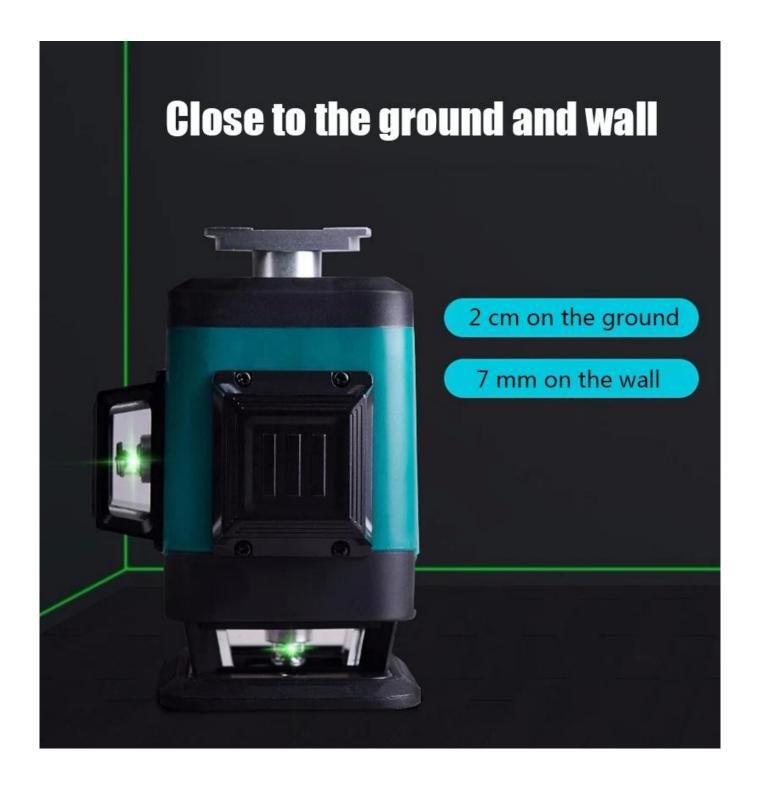

### SPECIFICATION

Description:

Product Name: 3D Green Light 12 Line Wall Sticker

Automatic squared position: ±3°

Wall-mounted: about 7mm
Ground-mounted: about 2cm
Horizontal accuracy: 5m ± 1mm
Vertical accuracy 5m ± 1mm