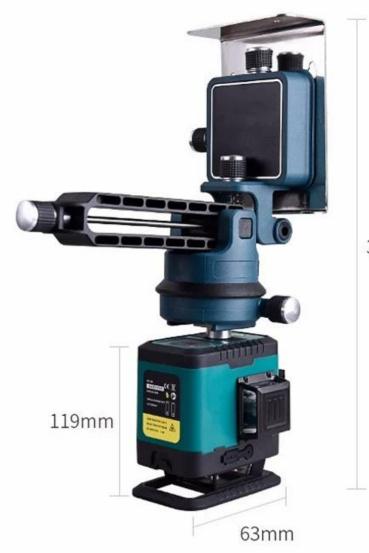

#### PRODUCT PICTURES

334mm

# **Lift platform**

highest : 9cm

lowest : 2.5cm