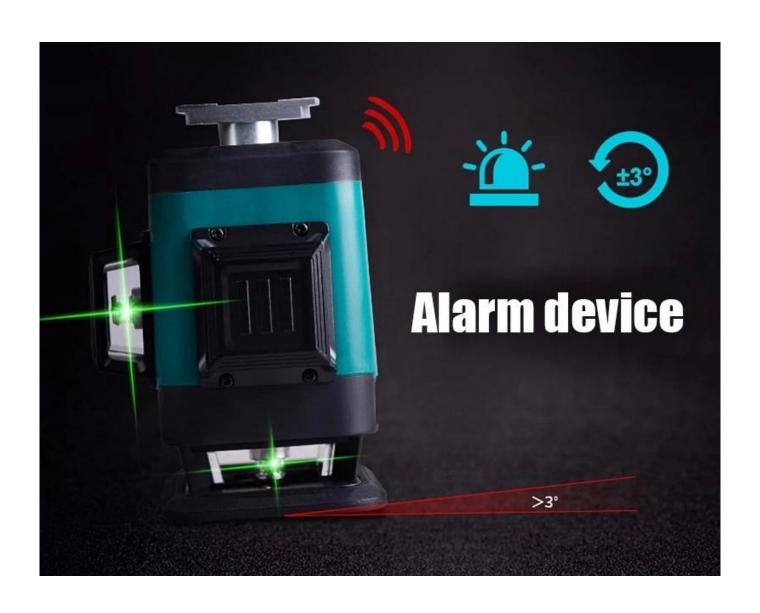

### SPECIFICATION

Description:

Product Name: 3D Green Light 12 Line Wall Sticker

Automatic squared position: ±3°

Wall-mounted: about 7mm
Ground-mounted: about 2cm
Horizontal accuracy: 5m ± 1mm
Vertical accuracy 5m ± 1mm