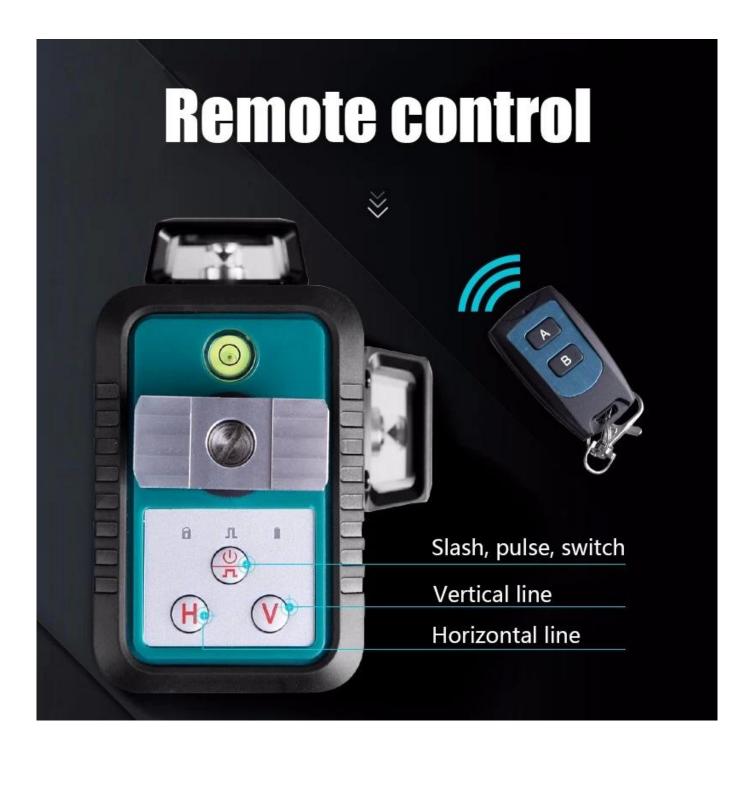

Battery power: 2\*18650 lithium battery

Working time 20Hours Line width 2mm/5m

Laser: 360 \* 3

Green light working temperature: -10 ° C to 40 ° C

Working environment: indoor / outdoor

Protection level IP54 dustproof and waterproof