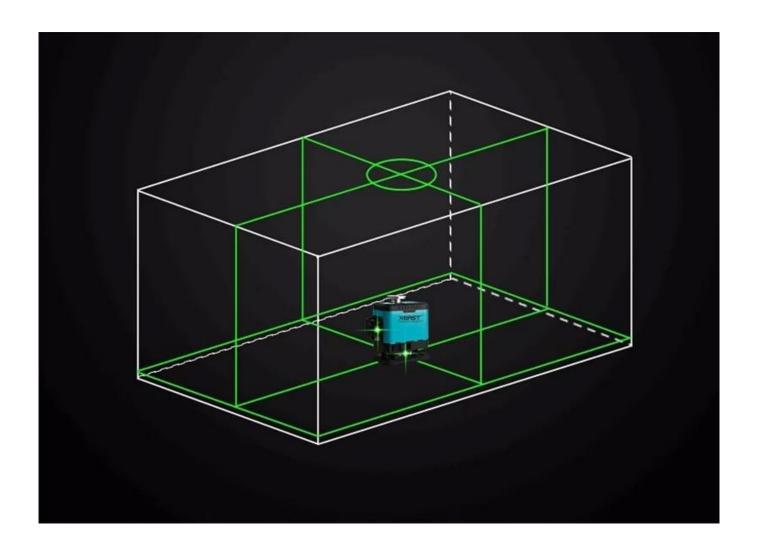

### SPECIFICATION

Description:

Product Name: 3D Green Light 12 Line Wall Sticker

Automatic squared position: ±3°

Wall-mounted: about 7mm
Ground-mounted: about 2cm
Horizontal accuracy: 5m ± 1mm
Vertical accuracy 5m ± 1mm

Battery power: 2\*18650 lithium battery

Working time 20Hours Line width 2mm/5m

Laser: 360 \* 3

Green light working temperature: -10 ° C to 40 ° C

Working environment: indoor / outdoor

Protection level IP54 dustproof and waterproof