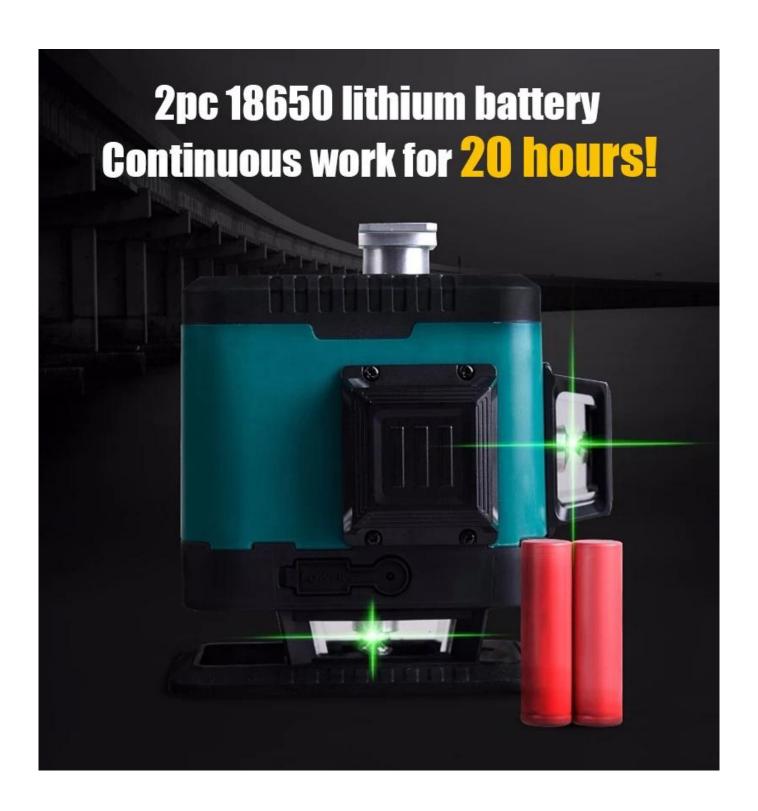

Battery power: 2\*18650 lithium battery

Working time 20Hours Line width 2mm/5m

Laser: 360 \* 3

Green light working temperature: -10 ° C to 40 ° C

Working environment: indoor / outdoor

Protection level IP54 dustproof and waterproof