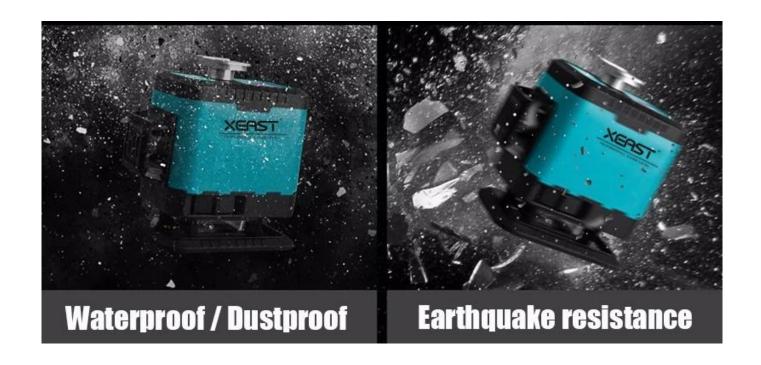

Battery power: 2\*18650 lithium battery

Working time 20Hours Line width 2mm/5m

Laser: 360 \* 3

Green light working temperature: -10 ° C to 40 ° C

Working environment: indoor / outdoor

Protection level IP54 dustproof and waterproof