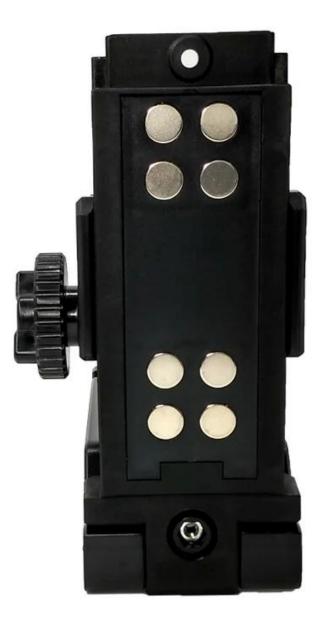

## Specification:

Item weight: 0.4kg Item size: 7\*5.4\*2.56in Material: Plastic Male thread: 1/4" (for laser level) Female thread: 1/4" Adjustable height: 0~7cm Load bearing: ≤4.5lb This bracket works in 4 ways, see our video

PRODUCT PICTURES

PACKAGE INCLUDE