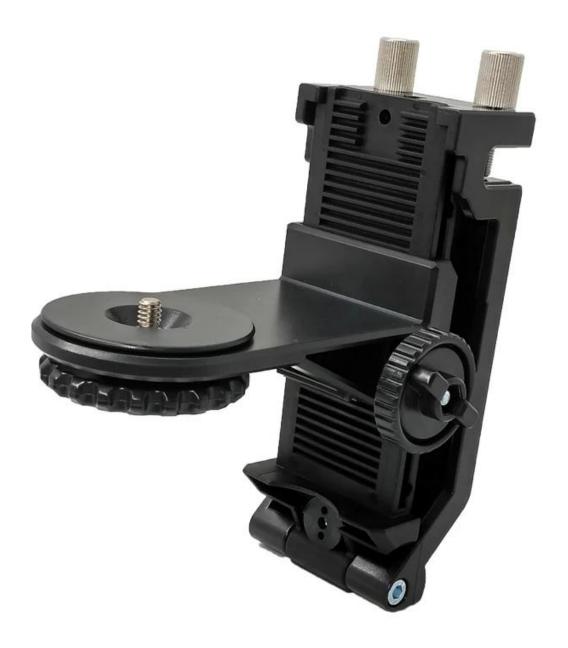

## Specification:

Item weight: 0.4kg Item size: 7\*5.4\*2.56in Material: Plastic Male thread: 1/4" (for laser level) Female thread: 1/4" Adjustable height: 0~7cm Load bearing: ≤4.5lb This bracket works in 4 ways, see our video

PRODUCT PICTURES

PACKAGE INCLUDE