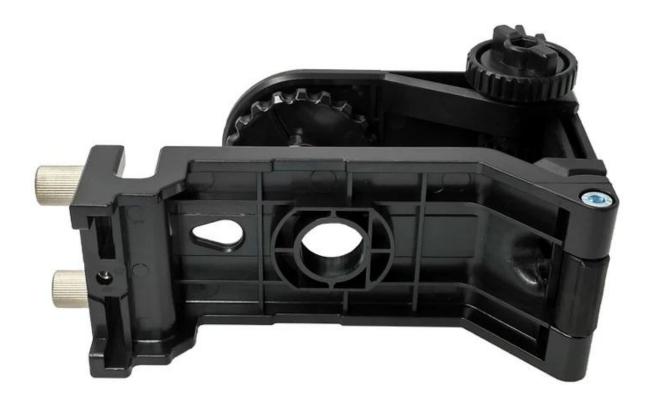

## Specification:

Item weight: 0.4kg Item size: 7\*5.4\*2.56in Material: Plastic Male thread: 1/4" (for laser level) Female thread: 1/4" Adjustable height: 0~7cm Load bearing: ≤4.5lb This bracket works in 4 ways, see our video

PRODUCT PICTURES

PACKAGE INCLUDE