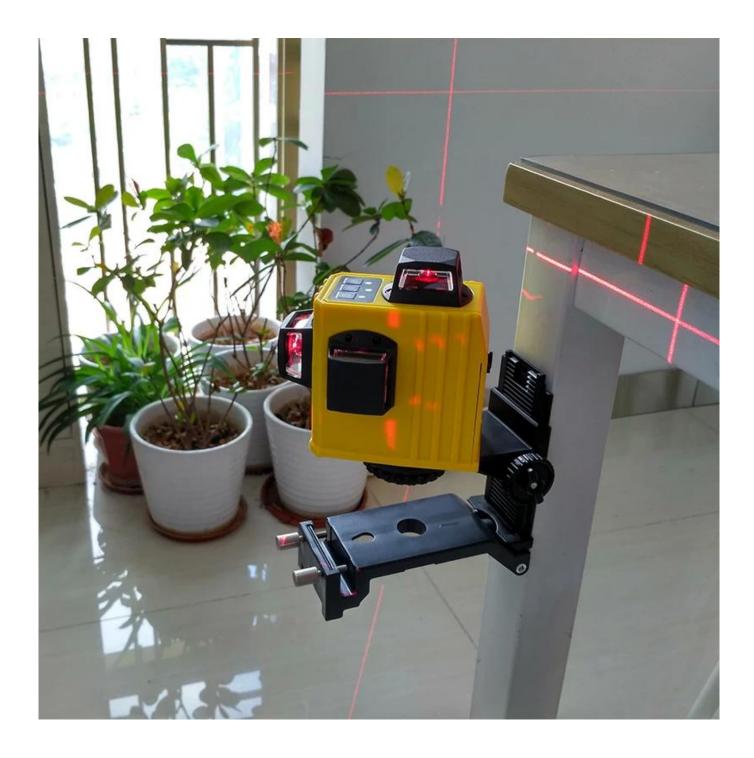

## Specification:

Item weight: 0.4kg Item size: 7\*5.4\*2.56in Material: Plastic Male thread: 1/4" (for laser level) Female thread: 1/4" Adjustable height: 0~7cm Load bearing: ≤4.5lb This bracket works in 4 ways, see our video

PRODUCT PICTURES

PACKAGE INCLUDE