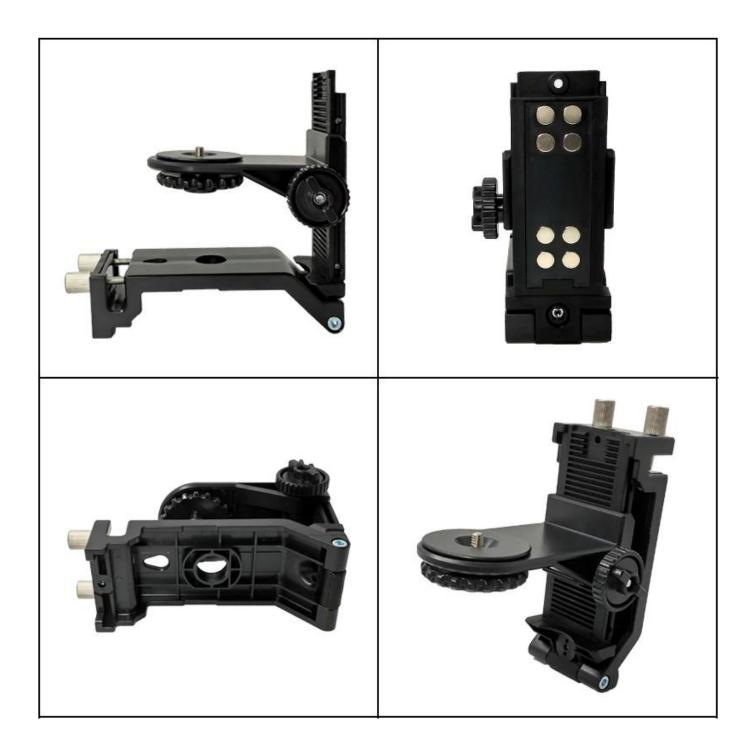

## Specification:

Item weight: 0.4kg Item size: 7\*5.4\*2.56in Material: Plastic Male thread: 1/4" (for laser level) Female thread: 1/4" Adjustable height: 0~7cm Load bearing: ≤4.5lb This bracket works in 4 ways, see our video

PRODUCT PICTURES

PACKAGE INCLUDE