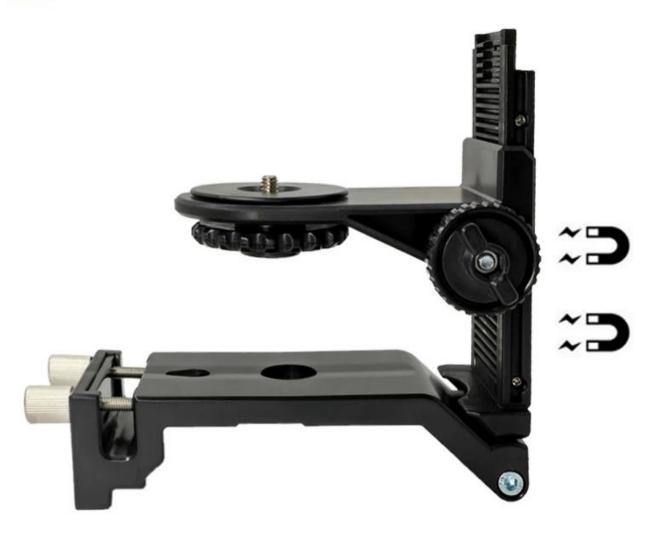

## Specification:

Item weight: 0.4kg Item size: 7\*5.4\*2.56in Material: Plastic Male thread: 1/4" (for laser level) Female thread: 1/4" Adjustable height: 0~7cm Load bearing: ≤4.5lb This bracket works in 4 ways, see our video

PRODUCT PICTURES

PACKAGE INCLUDE