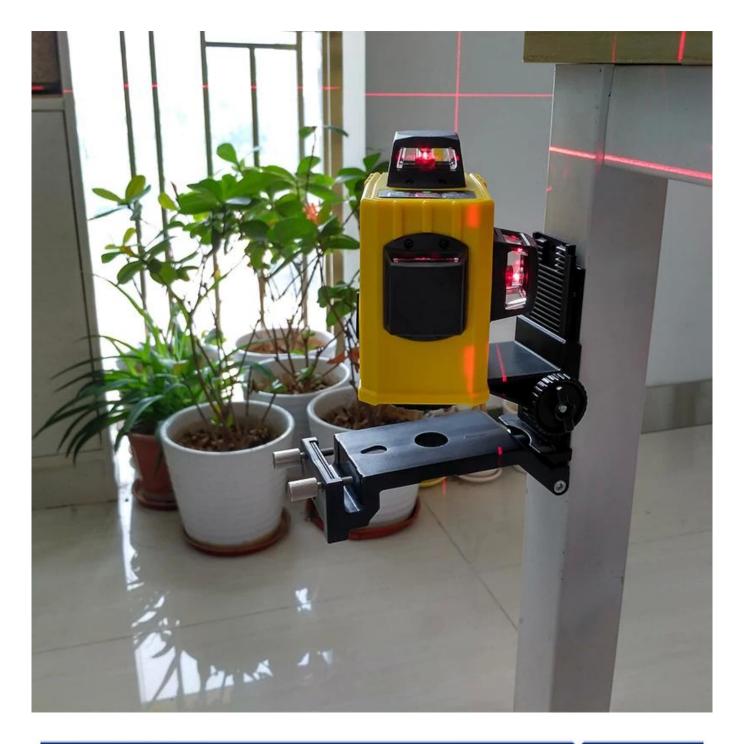

## Specification:

Item weight: 0.4kg Item size: 7\*5.4\*2.56in Material: Plastic Male thread: 1/4" (for laser level) Female thread: 1/4" Adjustable height: 0~7cm Load bearing: ≤4.5lb This bracket works in 4 ways, see our video

PRODUCT PICTURES

PACKAGE INCLUDE