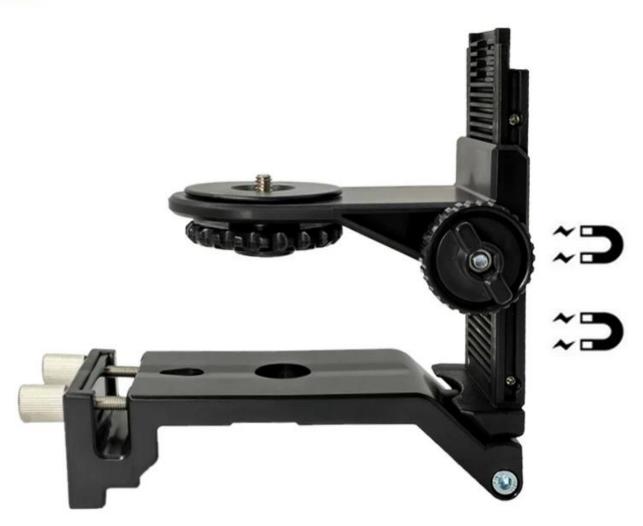

## Specification:

Item weight: 0.4kg Item size: 7\*5.4\*2.56in Material: Plastic Male thread: 1/4" (for laser level) Female thread: 1/4" Adjustable height: 0~7cm Load bearing: ≤4.5lb This bracket works in 4 ways, see our video

PRODUCT PICTURES

PACKAGE INCLUDE