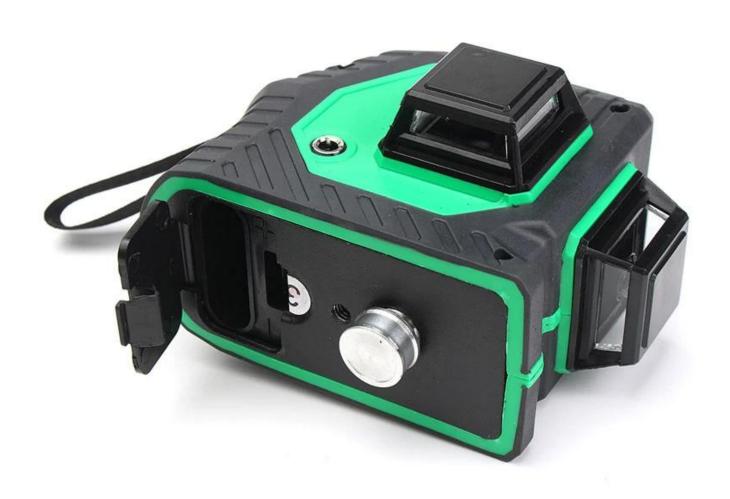

12 lines green laser level meter 3D laser level

PRODUCT PICTURES

Different side of the 3D laser level

The packing of green laser level

PACKAGE INCLUDE