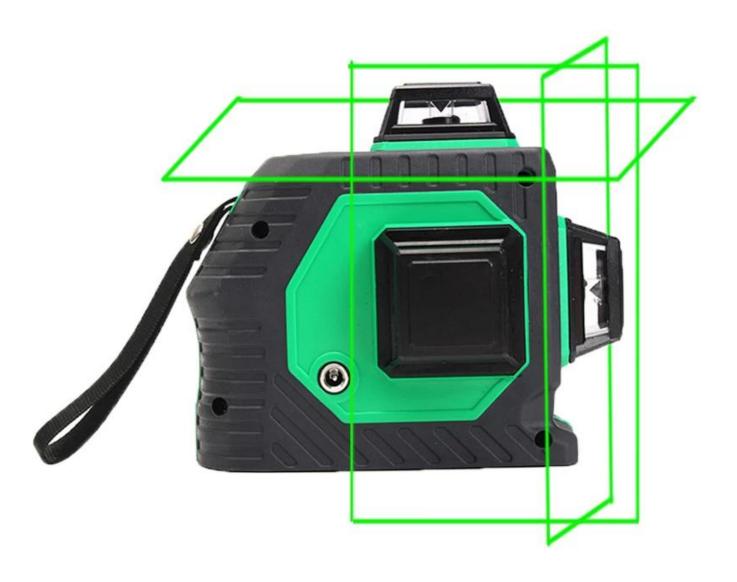

12 lines green laser level meter 3D laser level

PRODUCT PICTURES

Different side of the 3D laser level

The packing of green laser level

PACKAGE INCLUDE