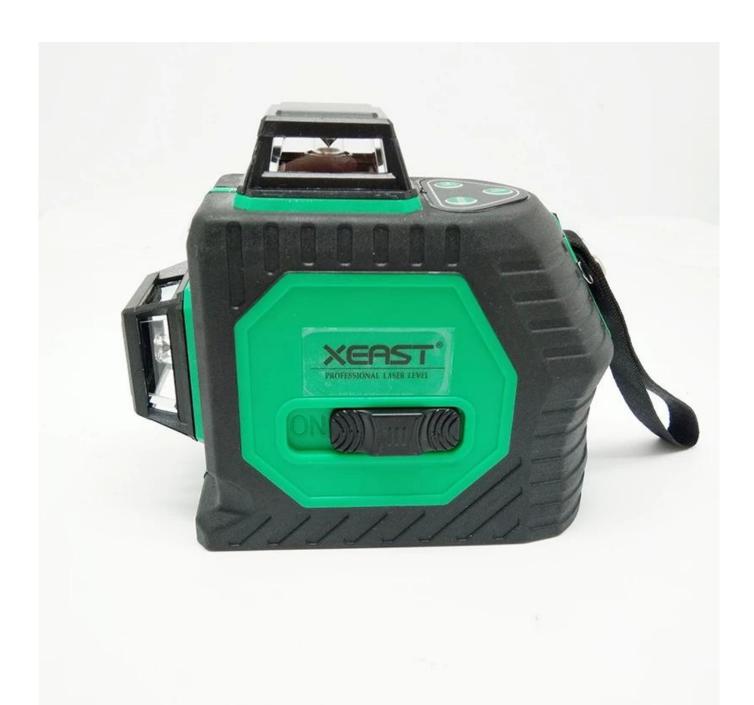

12 lines green laser level meter 3D laser level

PRODUCT PICTURES

Different side of the 3D laser level

The packing of green laser level

PACKAGE INCLUDE