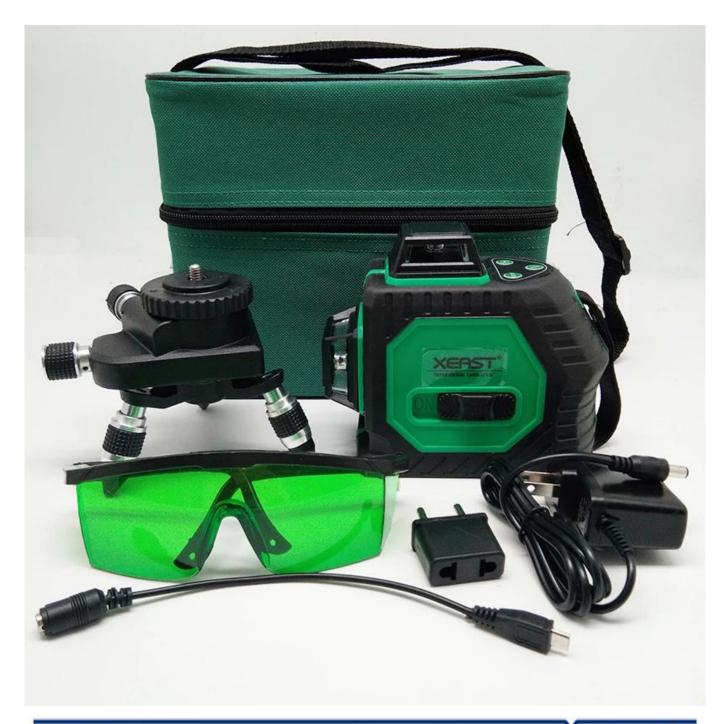

12 lines green laser level meter 3D laser level

PRODUCT PICTURES

Different side of the 3D laser level

The packing of green laser level

PACKAGE INCLUDE