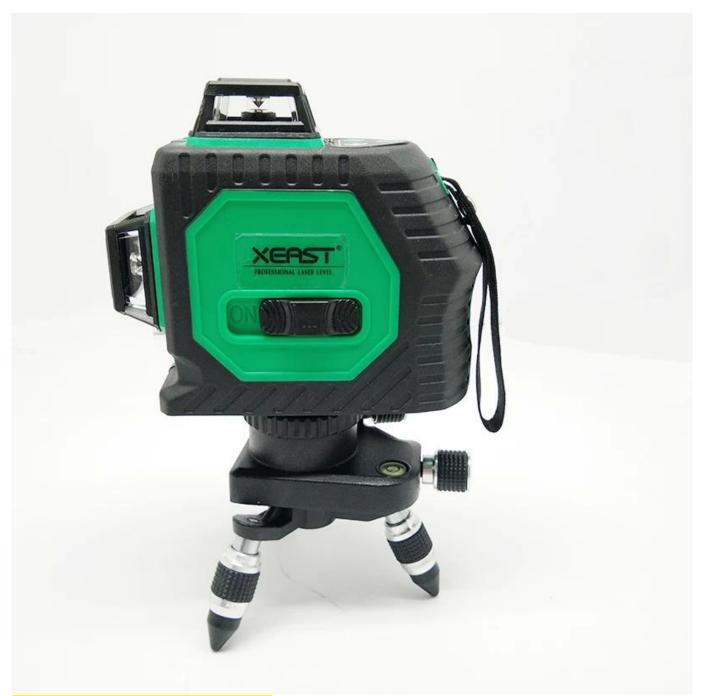

12 lines green laser level meter 3D laser level

PRODUCT PICTURES

Different side of the 3D laser level

The packing of green laser level

PACKAGE INCLUDE